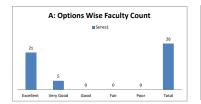

#### PART - A

| Q.No.   | Excellent | Very Good | Good | Fair | Poor | Total |
|---------|-----------|-----------|------|------|------|-------|
| 1       | 20        | 6         | 0    | 0    | 0    | 26    |
| 2       | 21        | 5         | 0    | 0    | 0    | 26    |
| 3       | 20        | 6         | 0    | 0    | 0    | 26    |
| 4       | 21        | 5         | 0    | 0    | 0    | 26    |
| 5       | 21        | 5         | 0    | 0    | 0    | 26    |
| 6       | 17        | 9         | 0    | 0    | 0    | 26    |
| 7       | 20        | 5         | 1    | 0    | 0    | 26    |
| 8       | 23        | 3         | 0    | 0    | 0    | 26    |
| 9       | 18        | 7         | 1    | 0    | 0    | 26    |
| 10      | 17        | 7         | 1    | 1    | 0    | 26    |
| AVERAGE | 19.8      | 5.8       | 0.3  | 0.1  | 0    | 26    |
|         |           |           |      |      |      |       |