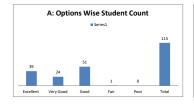

### PART - A

| Q.No.   | Excellent | Very Good | Good  | Fair | Poor | Total |
|---------|-----------|-----------|-------|------|------|-------|
| 1       | 34        | 16        | 65    | 0    | 0    | 115   |
| 2       | 36        | 15        | 64    | 0    | 0    | 115   |
| 3       | 36        | 11        | 68    | 0    | 0    | 115   |
| 4       | 36        | 26        | 52    | 1    | 0    | 115   |
| 5       | 38        | 15        | 53    | 9    | 0    | 115   |
| 6       | 36        | 25        | 33    | 21   | 0    | 115   |
| 7       | 36        | 26        | 52    | 1    | 0    | 115   |
| 8       | 35        | 36        | 43    | 1    | 0    | 115   |
| 9       | 34        | 21        | 59    | 1    | 0    | 115   |
| 10      | 35        | 13        | 63    | 4    | 0    | 115   |
| 11      | 39        | 24        | 51    | 1    | 0    | 115   |
| 12      | 34        | 11        | 70    | 0    | 0    | 115   |
| 13      | 35        | 29        | 50    | 1    | 0    | 115   |
| 14      | 43        | 18        | 51    | 3    | 0    | 115   |
| 15      | 46        | 14        | 54    | 1    | 0    | 115   |
| 16      | 46        | 9         | 60    | 0    | 0    | 115   |
| 17      | 37        | 13        | 64    | 1    | 0    | 115   |
| 18      | 35        | 6         | 65    | 9    | 0    | 115   |
| 19      | 35        | 6         | 66    | 8    | 0    | 115   |
| 20      | 38        | 22        | 54    | 1    | 0    | 115   |
| AVERAGE | 37.2      | 17.8      | 56.85 | 3.15 | 0    | 115   |