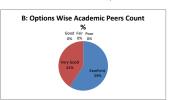

------------------------------------------------------------------|------|---------|------|----------|--|--|
| OPTIONS | A         | В                                                                                                        | C    | D       | E    | Academic |  |  |
|         | Excellent | Very Good                                                                                                | Good | Average | Poor | Peers    |  |  |
| RESULT  | 13        | 9                                                                                                        | 0    | 0       | 0    | 22       |  |  |
| KESOLI  | Eucollont | Von Cood                                                                                                 | Cood | Enie    | Door | Total    |  |  |







|       | : Feedback An                  | alysis T-B-A | -B%               |
|-------|--------------------------------|--------------|-------------------|
|       | ■ Ser                          | ries1        |                   |
| 91.9  | 91.9                           |              |                   |
|       |                                |              |                   |
|       |                                |              |                   |
|       |                                |              |                   |
|       |                                |              |                   |
|       |                                | 0            | 0                 |
| Total | BEST=                          | AVERAGE=     | BAD=              |
|       | [Excel