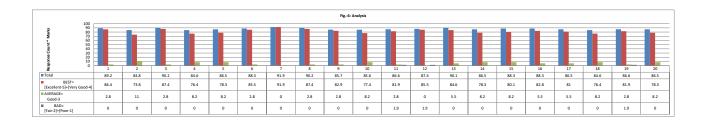

### PART - A

| Q.No.   | Excellent | Very Good | Good  | Fair | Poor | Total |
|---------|-----------|-----------|-------|------|------|-------|
| 1       | 34        | 16        | 65    | 0    | 0    | 115   |
| 2       | 36        | 15        | 64    | 0    | 0    | 115   |
| 3       | 36        | 11        | 68    | 0    | 0    | 115   |
| 4       | 36        | 26        | 52    | 1    | 0    | 115   |
| 5       | 38        | 15        | 53    | 9    | 0    | 115   |
| 6       | 36        | 25        | 33    | 21   | 0    | 115   |
| 7       | 36        | 26        | 52    | 1    | 0    | 115   |
| 8       | 35        | 36        | 43    | 1    | 0    | 115   |
| 9       | 34        | 21        | 59    | 1    | 0    | 115   |
| 10      | 35        | 13        | 63    | 4    | 0    | 115   |
| 11      | 39        | 24        | 51    | 1    | 0    | 115   |
| 12      | 34        | 11        | 70    | 0    | 0    | 115   |
| 13      | 35        | 29        | 50    | 1    | 0    | 115   |
| 14      | 43        | 18        | 51    | 3    | 0    | 115   |
| 15      | 46        | 14        | 54    | 1    | 0    | 115   |
| 16      | 46        | 9         | 60    | 0    | 0    | 115   |
| 17      | 37        | 13        | 64    | 1    | 0    | 115   |
| 18      | 35        | 6         | 65    | 9    | 0    | 115   |
| 19      | 35        | 6         | 66    | 8    | 0    | 115   |
| 20      | 38        | 22        | 54    | 1    | 0    | 115   |
| AVERAGE | 37.2      | 17.8      | 56.85 | 3.15 | 0    | 115   |

| Feedback Average Out of 5 Scale | 3.78 |
|---------------------------------|------|