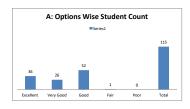

### PART - A

| Q.No.   | Excellent | Very Good | Good  | Fair | Poor | Total |
|---------|-----------|-----------|-------|------|------|-------|
| 1       | 34        | 16        | 65    | 0    | 0    | 115   |
| 2       | 36        | 15        | 64    | 0    | 0    | 115   |
| 3       | 36        | 11        | 68    | 0    | 0    | 115   |
| 4       | 36        | 26        | 52    | 1    | 0    | 115   |
| 5       | 38        | 15        | 53    | 9    | 0    | 115   |
| 6       | 36        | 25        | 33    | 21   | 0    | 115   |
| 7       | 36        | 26        | 52    | 1    | 0    | 115   |
| 8       | 35        | 36        | 43    | 1    | 0    | 115   |
| 9       | 34        | 21        | 59    | 1    | 0    | 115   |
| 10      | 35        | 13        | 63    | 4    | 0    | 115   |
| 11      | 39        | 24        | 51    | 1    | 0    | 115   |
| 12      | 34        | 11        | 70    | 0    | 0    | 115   |
| 13      | 35        | 29        | 50    | 1    | 0    | 115   |
| 14      | 43        | 18        | 51    | 3    | 0    | 115   |
| 15      | 46        | 14        | 54    | 1    | 0    | 115   |
| 16      | 46        | 9         | 60    | 0    | 0    | 115   |
| 17      | 37        | 13        | 64    | 1    | 0    | 115   |
| 18      | 35        | 6         | 65    | 9    | 0    | 115   |
| 19      | 35        | 6         | 66    | 8    | 0    | 115   |
| 20      | 38        | 22        | 54    | 1    | 0    | 115   |
| AVERAGE | 37.2      | 17.8      | 56.85 | 3.15 | 0    | 115   |