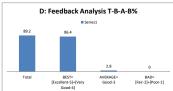

| D: Feedback An | alysis T-B-A-B%    |
|----------------|--------------------|
| ■ Se           | ries1              |
| 74.6           |                    |
|                |                    |
| 39.1           | 35.5               |
|                |                    |
|                | 0                  |
| Total BEST=    | 0<br>AVERAGE= BAD= |

|       | D: Feedback Ana                | ilysis T-B-A | -B%               |
|-------|--------------------------------|--------------|-------------------|
|       | ■ Seri                         | es1          |                   |
| 78.4  |                                |              |                   |
|       | 49.8                           |              |                   |
|       |                                | 28.2         |                   |
|       |                                |              | 0.4               |
| Total | BEST=                          | AVERAGE=     | BAD=              |
|       | [Excellent-5]+[Very<br>Good-41 | Good-3       | [Fair-2]+[Poor-1] |