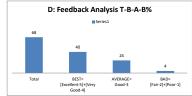

| D: Feedback An | alysis T-B-A-B%    |
|----------------|--------------------|
| ■ Se           | ries1              |
| 74.6           |                    |
|                |                    |
| 39.1           | 35.5               |
|                |                    |
|                | 0                  |
| Total BEST=    | 0<br>AVERAGE= BAD= |