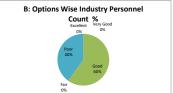

to the specialization streams? |      |         |      |            |  |  |  |  |
|---------|-----------|---------------------------------------------------------------------|------|---------|------|------------|--|--|--|--|
| OPTIONS | A         | В                                                                   | c    | D       | E    | Industry   |  |  |  |  |
| OF HONS | Excellent | Very Good                                                           | Good | Average | Poor | Personnels |  |  |  |  |
| RESULT  | 0         | 0                                                                   | 6    | 0       | 4    | 10         |  |  |  |  |
| KEJOLI  | Excellent | Very Good                                                           | Good | Fair    | Poor | Total      |  |  |  |  |









| Q.NO.7    |           | How do you rate the offering of the electives in relation to the Technological advancements? |      |         |      |            |  |  |
|-----------|-----------|----------------------------------------------------------------------------------------------|------|---------|------|------------|--|--|
| OPTIONS   | A         | В                                                                                            | С    | D       | E    | Industry   |  |  |
| 01 110143 | Excellent | Very Good                                                                                    | Good | Average | Poor | Personnels |  |  |
| RESULT    | 0         | 0                                                                                            | 8    | 0       |