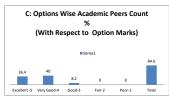

### PART - A

| Q.No.   | Excellent | Very Good | Good  | Fair | Poor | Total |
|---------|-----------|-----------|-------|------|------|-------|
| 1       | 34        | 16        | 65    | 0    | 0    | 115   |
| 2       | 36        | 15        | 64    | 0    | 0    | 115   |
| 3       | 36        | 11        | 68    | 0    | 0    | 115   |
| 4       | 36        | 26        | 52    | 1    | 0    | 115   |
| 5       | 38        | 15        | 53    | 9    | 0    | 115   |
| 6       | 36        | 25        | 33    | 21   | 0    | 115   |
| 7       | 36        | 26        | 52    | 1    | 0    | 115   |
| 8       | 35        | 36        | 43    | 1    | 0    | 115   |
| 9       | 34        | 21        | 59    | 1    | 0    | 115   |
| 10      | 35        | 13        | 63    | 4    | 0    | 115   |
| 11      | 39        | 24        | 51    | 1    | 0    | 115   |
| 12      | 34        | 11        | 70    | 0    | 0    | 115   |
| 13      | 35        | 29        | 50    | 1    | 0    | 115   |
| 14      | 43        | 18        | 51    | 3    | 0    | 115   |
| 15      | 46        | 14        | 54    | 1    | 0    | 115   |
| 16      | 46        | 9         | 60    | 0    | 0    | 115   |
| 17      | 37        | 13        | 64    | 1    | 0    | 115   |
| 18      | 35        | 6         | 65    | 9    | 0    | 115   |
| 19      | 35        | 6         | 66    | 8    | 0    | 115   |
| 20      | 38        | 22        | 54    | 1    | 0    | 115   |
| AVERAGE | 37.2      | 17.8      | 56.85 | 3.15 | 0    | 115   |

| Feedback Average Out of 5 Scale | 3.78 |
|---------------------------------|------|