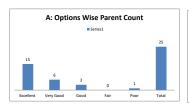

|    | Q.NO.1    | NO.1 How do you rate the sequence of the Courses that you have studied are in sequence to what you have studied in the previous semeste |           |      |         |      |          |  |  |
|----|-----------|-----------------------------------------------------------------------------------------------------------------------------------------|-----------|------|---------|------|----------|--|--|
| OR | OPTIONS   | A                                                                                                                                       | В         | С    | D       | E    | Students |  |  |
|    | 01 110115 | Excellent                                                                                                                               | Very Good | Good | Average | Poor | Students |  |  |
|    | RESULT    | 34                                                                                                                                      | 16        | 65   | 0       | 0    | 115      |  |  |
|    | KESOLI    | Excellent                                                                                                                               | Very Good | Good | Fair    | Poor | Total    |  |  |