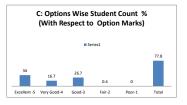

| Feedback Average Out of 5 Scale | 3.78 |
|---------------------------------|------|

### **Questions and Options**

|         | Each Question Feedback Average out                                                                                            | of 5 Scale                               |                  |  |  |  |  |
|---------|-------------------------------------------------------------------------------------------------------------------------------|------------------------------------------|------------------|--|--|--|--|
| Q.NO.1  | How do you rate the sequence of the Courses that you have studied are in sequence to what you have                            |                                          |                  |  |  |  |  |
| OPTIONS |                                                                                                                               | erage Poo                                | r                |  |  |  |  |
| Q.NO.2  | How do you rate the syllabus of the courses that you have studied in relation to the competencies expected out of the course? |                                          |                  |  |  |  |  |
| OPTIONS | Excellent Very Good Good Av                                                                                                   | erage Poo                                | r · · ·          |  |  |  |  |
| Q.NO.3  | How do you rate the relevance of the units in Syllabus relevant to the course?                                                |                                          | 3.73             |  |  |  |  |
| OPTIONS | Excellent Very Good Good Av                                                                                                   | erage Poo                                | r                |  |  |  |  |
| Q.NO.4  | How do you rate the sequence of the units in the course?                                                                      |                                          | 3.85             |  |  |  |  |
| OPTIONS | Excellent Very Good Good Av                                                                                                   | erage Poo                                | r                |  |  |  |  |
| Q.NO.5  | How do you rate the allocation of the credits to the courses?                                                                 |                                          | 3.72             |  |  |  |  |
| OPTIONS | Excellent Very Good Good Av                                                                                                   | erage Poo                                | r 3.72           |  |  |  |  |
| Q.NO.6  | How do you rate the distribution of the contact hours among the course components (L-T-P)?                                    |                                          | 3.67             |  |  |  |  |
| OPTIONS | Excellent Very Good Good Av                                                                                                   | erage Poo                                | r 3.07           |  |  |  |  |
| Q.NO.7  | How do you rate the offering of the electives in terms of their relevance to the specialization streams                       | ?                                        | 3.85             |  |  |  |  |
| OPTIONS | Excellent Very Good Good Av                                                                                                   | erage Poo                                |                  |  |  |  |  |
| Q.NO.8  | How do you rate the electives offered in relation to the Technological advancements?                                          |                                          | 3.92             |  |  |  |  |
| OPTIONS | Excellent Very Good Good Av                                                                                                   | erage Poo                                |                  |  |  |  |  |
| Q.No.9  | How do you rate the relevance of the Text Books and reference books by their International recognit                           | ion to the Courses?                      | 3.77             |  |  |  |  |
| OPTIONS |                                                                                                                               | erage Poo                                |                  |  |  |  |  |
| Q.NO.10 | Rate the Size of syllabus in terms of the load on the student                                                                 | •                                        | 3.69             |  |  |  |  |
| OPTIONS |                                                                                                                               | erage Poo                                |                  |  |  |  |  |
| Q.NO.11 | Rate the courses in terms of extra learning or self learning considering the design of the courses                            |                                          | 3.88             |  |  |  |  |
| OPTIONS |                                                                                                                               | erage Poo                                |                  |  |  |  |  |
| Q.NO.12 | Rate the courses in terms of sequence of offering considering whether the preceding courses have by                           | een covered.                             | 3.00             |  |  |  |  |
| OPTIONS |                                                                                                                               | erage Poo                                | 3.69             |  |  |  |  |
| Q.NO.13 | How do you Rate the loading of the courses in a semester?                                                                     |                                          | 3.00             |  |  |  |  |
| OPTIONS |                                                                                                                               | erage Poo                                | 3.86             |  |  |  |  |
| Q.NO.14 |                                                                                                                               |                                          |                  |  |  |  |  |
| OPTIONS |                                                                                                                               | erage Poo                                | 3.88             |  |  |  |  |
| Q.NO.15 |                                                                                                                               | - '                                      |                  |  |  |  |  |
| OPTIONS | ······································                                                                                        | erage Poo                                | 3.92             |  |  |  |  |
| Q.NO.16 |                                                                                                                               |                                          | 3.88             |  |  |  |  |
| OPTIONS |                                                                                                                               | erage Poo                                | 1 3.00           |  |  |  |  |
| Q.NO.17 | How do you rate the composition of the courses in terms of Basic science, Engineering science, Hum.                           | anities, Discipline core, discipline ele | ctive, open 3.75 |  |  |  |  |
| OPTIONS |                                                                                                                               | erage Poo                                |                  |  |  |  |  |
| Q.NO.18 | How do you rate the percentage of courses having LAB components?                                                              |                                          | 3 59             |  |  |  |  |
| OPTIONS |                                                                                                                               | erage Poo                                | 3.39             |  |  |  |  |
| Q.NO.19 | How do you rate the domain used for designing the experiments for the LAB components?                                         |                                          | 3.6              |  |  |  |  |
| OPTIONS |                                                                                                                               | erage Poo                                | 1 3.0            |  |  |  |  |
| Q.NO.20 | How do you rate the experiments in relation to the real life Applications?                                                    |                                          | 3.85             |  |  |  |  |
| OPTIONS | Excellent Very Good Good Av                                                                                                   | erage Poo                                |                  |  |  |  |  |
|         |                                                                                                                               |                                          |                  |  |  |  |  |