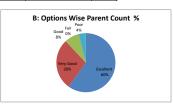

--------------------------|----------------------------------|-------------|
| OPTIONS | A                      | В                            | С                               | D                          | E                                | Parents     |
| OFTIONS | Excellent              | Very Good                    | Good                            | Average                    | Poor                             | raiellis    |
| RESULT  | 15                     | 7                            | 2                               | 0                          | 1                                | 25          |
| RESOLI  | Excellent              | Very Good                    | Good                            | Fair                       | Poor                             | Total       |









| Q.NO.5  |           | How do you rate ambience of the KLEF for effective delivery of the academic programs? |      |         |      |         |  |  |
|---------|-----------|---------------------------------------------------------------------------------------|------|---------|------|---------|--|--|
| OPTIONS | A         | В                                                                                     | С    | D       | E    | Parents |  |  |
|         | Excellent | Very Good                                                                             | Good | Average | Poor | Parents |  |  |
| RESULT  | 16        | 7                                                                                     | 1    | 1       | 0    | 25      |  |  |
| RESULI  | Excellent | Very Good