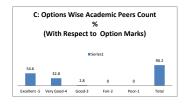

| D: Feedback An | alysis T-B-A-B%    |
|----------------|--------------------|
| ■ Se           | ries1              |
| 74.6           |                    |
|                |                    |
| 39.1           | 35.5               |
|                |                    |
|                | 0                  |
| Total BEST=    | 0<br>AVERAGE= BAD= |