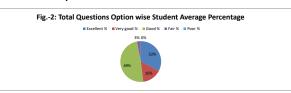

### PART - A

| Q.No.   | Excellent | Very Good | Good  | Fair | Poor | Total |
|---------|-----------|-----------|-------|------|------|-------|
| 1       | 34        | 16        | 65    | 0    | 0    | 115   |
| 2       | 36        | 15        | 64    | 0    | 0    | 115   |
| 3       | 36        | 11        | 68    | 0    | 0    | 115   |
| 4       | 36        | 26        | 52    | 1    | 0    | 115   |
| 5       | 38        | 15        | 53    | 9    | 0    | 115   |
| 6       | 36        | 25        | 33    | 21   | 0    | 115   |
| 7       | 36        | 26        | 52    | 1    | 0    | 115   |
| 8       | 35        | 36        | 43    | 1    | 0    | 115   |
| 9       | 34        | 21        | 59    | 1    | 0    | 115   |
| 10      | 35        | 13        | 63    | 4    | 0    | 115   |
| 11      | 39        | 24        | 51    | 1    | 0    | 115   |
| 12      | 34        | 11        | 70    | 0    | 0    | 115   |
| 13      | 35        | 29        | 50    | 1    | 0    | 115   |
| 14      | 43        | 18        | 51    | 3    | 0    | 115   |
| 15      | 46        | 14        | 54    | 1    | 0    | 115   |
| 16      | 46        | 9         | 60    | 0    | 0    | 115   |
| 17      | 37        | 13        | 64    | 1    | 0    | 115   |
| 18      | 35        | 6         | 65    | 9    | 0    | 115   |
| 19      | 35        | 6         | 66    | 8    | 0    | 115   |
| 20      | 38        | 22        | 54    | 1    | 0    | 115   |
| AVERAGE | 37.2      | 17.8      | 56.85 | 3.15 | 0    | 115   |

| Feedback Average Out of 5 Scale | 3.78 |
|---------------------------------|------|