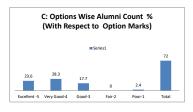

-------|---------------------------------|-------------------------------|--------------------------------|----------------------------|---------|
| OPTIONS | A         | В                               | c                             | D                              | E                          | Alumini |
| OF HONS | Excellent | Very Good                       | Good                          | Average                        | Poor                       | Alumini |
| RESULT  | 4         | 6                               | 5                             | 0                              | 2                          | 17      |
| REJULI  | Excellent | Very Good                       | Good                          | Fair                           | Poor                       | Total   |









| Q.No.9  |           | How do you rate t | he experiments in terms of their | relevance to the real life a | pplication? |         |
|---------|-----------|-------------------|----------------------------------|------------------------------|-------------|---------|
| OPTIONS | A         | В                 | C                                | D                            | E           | Alumini |
| OFTIONS | Excellent | Very Good         | Good                             | Average                      | Poor        | Alumini |
| RESULT  | 4         | 6                 | 4                                | 1                            | 2           | 17      |
| KEJULI  | Excellent | Very Good         | Good                             | Fair                         | Poor        | To