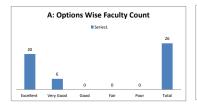

#### PART - A

| Q.No.   | Excellent | Very Good | Good | Fair | Poor | Total |
|---------|-----------|-----------|------|------|------|-------|
| 1       | 20        | 6         | 0    | 0    | 0    | 26    |
| 2       | 21        | 5         | 0    | 0    | 0    | 26    |
| 3       | 20        | 6         | 0    | 0    | 0    | 26    |
| 4       | 21        | 5         | 0    | 0    | 0    | 26    |
| 5       | 21        | 5         | 0    | 0    | 0    | 26    |
| 6       | 17        | 9         | 0    | 0    | 0    | 26    |
| 7       | 20        | 5         | 1    | 0    | 0    | 26    |
| 8       | 23        | 3         | 0    | 0    | 0    | 26    |
| 9       | 18        | 7         | 1    | 0    | 0    | 26    |
| 10      | 17        | 7         | 1    | 1    | 0    | 26    |
| AVERAGE | 19.8      | 5.8       | 0.3  | 0.1  | 0    | 26    |
|         |           |           |      |      |      |       |

| Feedback Average Out of 5 Scale | 4.75 |
|---------------------------------|------|