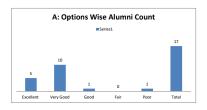

Alumini |
| OFTIONS | Excellent | Very Good | Good                            | Average                      | Poor | Alumini |
| RESULT  | 3         | 12        | 1                               | 0                            | 1    | 17      |
| RESULT  | Excellent | Very Good | Good                            | Fair                         | Poor | Total   |

10.7









| Q.NO.2  |           | ms?       |      |         |      |         |
|---------|-----------|-----------|------|---------|------|---------|
| OPTIONS | A         | В         | C    | D       | E    | Alumini |
| OF HONS | Excellent | Very Good | Good | Average | Poor | Alumini |
| RESULT  | 5         | 10        | 1    | 0       | 1    | 17      |
| RESOLI  | Excellent | Very Good | Good | Fair    | Poor | Total   |









| Q.NO.3  |           | How do    | you rate the competencies in rel | ation to the course content | ?    |         |
|---------|-----------|-----------|----------------------------------|-----------------------------|------|---------|
| OPTIONS | A         | В         | c                                | D                           | E    | Alumini |
| OF HONS | Excellent | Very Good | Good                             | Average                     | Poor | Alumini |
| RESULT  | 3         | 12        | 1                                | 0                           | 1    | 17      |
| REJULI  | Excellent | Very Good | Good                             | Fair                        | Poor | Total   |









| Q.NO.4  |           | How do rate the sequence of the topics in the units