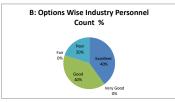

in relation to the program? |      |         |      |            |  |  |  |
|--|---------|-----------|----------------------------------------------------------------------|------|---------|------|------------|--|--|--|
|  | OPTIONS | A         | В                                                                    | c    | D       | E    | Industry   |  |  |  |
|  |         | Excellent | Very Good                                                            | Good | Average | Poor | Personnels |  |  |  |
|  | RESULT  | 4         | 0                                                                    | 4    | 0       | 2    | 10         |  |  |  |
|  | MESOEI  | Excellent | Very Good                                                            | Good | Fair    | Poor | Total      |  |  |  |









| Q.NO.2  |           | How do you rate the sufficiency of the courses related to industry that are included in the program? |      |         |      |            |  |  |  |
|---------|-----------|------------------------------------------------------------------------------------------------------|------|---------|------|------------|--|--|--|
| OPTIONS | A         | В                                                                                                    | C    | D       | E    | Industry   |  |  |  |
| OF HONS | Excellent | Very Good                                                                                            | Good | Average | Poor | Personnels |  |  |  |
| RESULT  | 1         | 0