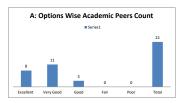

### PART - A

| Q.No.   | Excellent | Very Good | Good  | Fair | Poor | Total |
|---------|-----------|-----------|-------|------|------|-------|
| 1       | 34        | 16        | 65    | 0    | 0    | 115   |
| 2       | 36        | 15        | 64    | 0    | 0    | 115   |
| 3       | 36        | 11        | 68    | 0    | 0    | 115   |
| 4       | 36        | 26        | 52    | 1    | 0    | 115   |
| 5       | 38        | 15        | 53    | 9    | 0    | 115   |
| 6       | 36        | 25        | 33    | 21   | 0    | 115   |
| 7       | 36        | 26        | 52    | 1    | 0    | 115   |
| 8       | 35        | 36        | 43    | 1    | 0    | 115   |
| 9       | 34        | 21        | 59    | 1    | 0    | 115   |
| 10      | 35        | 13        | 63    | 4    | 0    | 115   |
| 11      | 39        | 24        | 51    | 1    | 0    | 115   |
| 12      | 34        | 11        | 70    | 0    | 0    | 115   |
| 13      | 35        | 29        | 50    | 1    | 0    | 115   |
| 14      | 43        | 18        | 51    | 3    | 0    | 115   |
| 15      | 46        | 14        | 54    | 1    | 0    | 115   |
| 16      | 46        | 9         | 60    | 0    | 0    | 115   |
| 17      | 37        | 13        | 64    | 1    | 0    | 115   |
| 18      | 35        | 6         | 65    | 9    | 0    | 115   |
| 19      | 35        | 6         | 66    | 8    | 0    | 115   |
| 20      | 38        | 22        | 54    | 1    | 0    | 115   |
| AVERAGE | 37.2      | 17.8      | 56.85 | 3.15 | 0    | 115   |