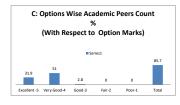

### PART - A

| Q.No.   | Excellent | Very Good | Good  | Fair | Poor | Total |
|---------|-----------|-----------|-------|------|------|-------|
| 1       | 34        | 16        | 65    | 0    | 0    | 115   |
| 2       | 36        | 15        | 64    | 0    | 0    | 115   |
| 3       | 36        | 11        | 68    | 0    | 0    | 115   |
| 4       | 36        | 26        | 52    | 1    | 0    | 115   |
| 5       | 38        | 15        | 53    | 9    | 0    | 115   |
| 6       | 36        | 25        | 33    | 21   | 0    | 115   |
| 7       | 36        | 26        | 52    | 1    | 0    | 115   |
| 8       | 35        | 36        | 43    | 1    | 0    | 115   |
| 9       | 34        | 21        | 59    | 1    | 0    | 115   |
| 10      | 35        | 13        | 63    | 4    | 0    | 115   |
| 11      | 39        | 24        | 51    | 1    | 0    | 115   |
| 12      | 34        | 11        | 70    | 0    | 0    | 115   |
| 13      | 35        | 29        | 50    | 1    | 0    | 115   |
| 14      | 43        | 18        | 51    | 3    | 0    | 115   |
| 15      | 46        | 14        | 54    | 1    | 0    | 115   |
| 16      | 46        | 9         | 60    | 0    | 0    | 115   |
| 17      | 37        | 13        | 64    | 1    | 0    | 115   |
| 18      | 35        | 6         | 65    | 9    | 0    | 115   |
| 19      | 35        | 6         | 66    | 8    | 0    | 115   |
| 20      | 38        | 22        | 54    | 1    | 0    | 115   |
| AVERAGE | 37.2      | 17.8      | 56.85 | 3.15 | 0    | 115   |

| Feedback Average Out of 5 Scale | 3.78 |
|---------------------------------|------|