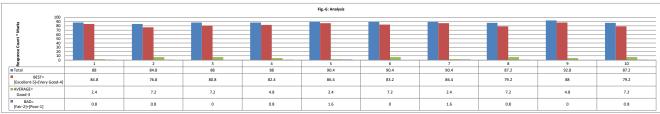

| D: Feedback An | alysis T-B-A-B%    |
|----------------|--------------------|
| ■ Se           | ries1              |
| 74.6           |                    |
|                |                    |
| 39.1           | 35.5               |
|                |                    |
|                | 0                  |
| Total BEST=    | 0<br>AVERAGE= BAD= |

|       | D: Feedback Ana                | ilysis T-B-A | -B%               |
|-------|--------------------------------|--------------|-------------------|
|       | ■ Seri                         | es1          |                   |
| 78.4  |                                |              |                   |
|       | 49.8                           |              |                   |
|       |                                | 28.2         |                   |
|       |                                |              | 0.4               |
| Total | BEST=                          | AVERAGE=     | BAD=              |
|       | [Excellent-5]+[Very<br>Good-41 | Good-3       | [Fair-2]+[Poor-1] |