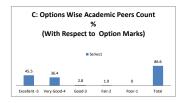

| Fair                        | Poor                                  | Total         |









| Q.NO.19 |           | How de    | you rate the percentage of co | urses having LAB componen | ts?  |          |
|---------|-----------|-----------|-------------------------------|---------------------------|------|----------|
| OPTIONS | A         | В         | C                             | D                         | E    | Academic |
| OF HONS | Excellent | Very Good | Good                          | Average                   | Poor | Peers    |
| RESULT  | 10        | 10        | 1                             | 1                         | 0    | 22       |
| KESULI  | Excellent | Very Good | Good                          | Fair                      | Poor | Total    |









| Q.NO.20  |           | How do you rate t | the domain used for designing t | he experiments for the LAB | components? |          |
|----------|-----------|-------------------|---------------------------------|----------------------------|-------------|----------|
| OPTIONS  | A         | В                 | C                               | D                          | E           | Academic |
| 01110143 | Excellent | Very Good         | Good                            | Average                    | Poor        | Peers    |
| RESULT   | 10        | 9                 | 3                               | 0                          | 0           | 22       |
| REJULI   | Excellent | Very Good         | Good                            | Fair                       | Poor        | Total