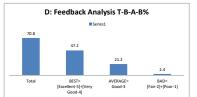

| D: Feedback An | alysis T-B-A-B%    |
|----------------|--------------------|
| ■ Se           | ries1              |
| 74.6           |                    |
|                |                    |
| 39.1           | 35.5               |
|                |                    |
|                | 0                  |
| Total BEST=    | 0<br>AVERAGE= BAD= |