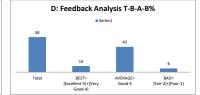

| D: Feedback An | alysis T-B-A-B%    |
|----------------|--------------------|
| ■ Se           | ries1              |
| 74.6           |                    |
|                |                    |
| 39.1           | 35.5               |
|                |                    |
|                | 0                  |
| Total BEST=    | 0<br>AVERAGE= BAD= |