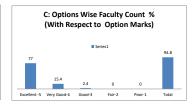

#### PART - A

| Q.No.   | Excellent | Very Good | Good | Fair | Poor | Total |
|---------|-----------|-----------|------|------|------|-------|
| 1       | 20        | 6         | 0    | 0    | 0    | 26    |
| 2       | 21        | 5         | 0    | 0    | 0    | 26    |
| 3       | 20        | 6         | 0    | 0    | 0    | 26    |
| 4       | 21        | 5         | 0    | 0    | 0    | 26    |
| 5       | 21        | 5         | 0    | 0    | 0    | 26    |
| 6       | 17        | 9         | 0    | 0    | 0    | 26    |
| 7       | 20        | 5         | 1    | 0    | 0    | 26    |
| 8       | 23        | 3         | 0    | 0    | 0    | 26    |
| 9       | 18        | 7         | 1    | 0    | 0    | 26    |
| 10      | 17        | 7         | 1    | 1    | 0    | 26    |
| AVERAGE | 19.8      | 5.8       | 0.3  | 0.1  | 0    | 26    |
|         |           |           |      |      |      |       |

| Feedback Average Out of 5 Scale | 4.75 |
|---------------------------------|------|