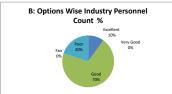

o the Industry? |           |      |         |          |            |  |  |
|---------|---------|--------------------------------------------------------------|-----------|------|---------|----------|------------|--|--|
| OPTIONS | A       | В                                                            | C         | D    | E       | Industry |            |  |  |
|         | OPTIONS | Excellent                                                    | Very Good | Good | Average | Poor     | Personnels |  |  |
|         | RESULT  | 1                                                            | 0         | 7    | 0       | 2        | 10         |  |  |
|         |         | Excellent                                                    | Very Good | Good | Fair    | Poor     | Total      |  |  |









| Q.NO.6  |           | Rate the offering of the in relation to the specialization streams? |      |         |      |            |  |  |  |  |
|---------|-----------|---------------------------------------------------------------------|------|---------|------|------------|--|--|--|--|
| OPTIONS | A         | В                                                                   | c    | D       | E    | Industry   |  |  |  |  |
| OF HONS | Excellent | Very Good                                                           | Good | Average | Poor | Personnels |  |  |  |  |
| RESULT  | 0         | 0                                                                   | 6    | 0       | 4    | 10         |  |  |  |  |
| KEJOLI  | Excellent | Very Good