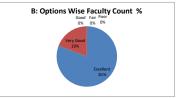

#### PART - A

| Q.No.   | Excellent | Very Good | Good | Fair | Poor | Total |
|---------|-----------|-----------|------|------|------|-------|
| 1       | 20        | 6         | 0    | 0    | 0    | 26    |
| 2       | 21        | 5         | 0    | 0    | 0    | 26    |
| 3       | 20        | 6         | 0    | 0    | 0    | 26    |
| 4       | 21        | 5         | 0    | 0    | 0    | 26    |
| 5       | 21        | 5         | 0    | 0    | 0    | 26    |
| 6       | 17        | 9         | 0    | 0    | 0    | 26    |
| 7       | 20        | 5         | 1    | 0    | 0    | 26    |
| 8       | 23        | 3         | 0    | 0    | 0    | 26    |
| 9       | 18        | 7         | 1    | 0    | 0    | 26    |
| 10      | 17        | 7         | 1    | 1    | 0    | 26    |
| AVERAGE | 19.8      | 5.8       | 0.3  | 0.1  | 0    | 26    |
|         |           |           |      |      |      |       |