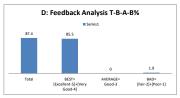

| D: Feedback An | alysis T-B-A-B%    |
|----------------|--------------------|
| ■ Se           | ries1              |
| 74.6           |                    |
|                |                    |
| 39.1           | 35.5               |
|                |                    |
|                | 0                  |
| Total BEST=    | 0<br>AVERAGE= BAD= |