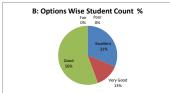

### PART - A

| Q.No.   | Excellent | Very Good | Good  | Fair | Poor | Total |
|---------|-----------|-----------|-------|------|------|-------|
| 1       | 34        | 16        | 65    | 0    | 0    | 115   |
| 2       | 36        | 15        | 64    | 0    | 0    | 115   |
| 3       | 36        | 11        | 68    | 0    | 0    | 115   |
| 4       | 36        | 26        | 52    | 1    | 0    | 115   |
| 5       | 38        | 15        | 53    | 9    | 0    | 115   |
| 6       | 36        | 25        | 33    | 21   | 0    | 115   |
| 7       | 36        | 26        | 52    | 1    | 0    | 115   |
| 8       | 35        | 36        | 43    | 1    | 0    | 115   |
| 9       | 34        | 21        | 59    | 1    | 0    | 115   |
| 10      | 35        | 13        | 63    | 4    | 0    | 115   |
| 11      | 39        | 24        | 51    | 1    | 0    | 115   |
| 12      | 34        | 11        | 70    | 0    | 0    | 115   |
| 13      | 35        | 29        | 50    | 1    | 0    | 115   |
| 14      | 43        | 18        | 51    | 3    | 0    | 115   |
| 15      | 46        | 14        | 54    | 1    | 0    | 115   |
| 16      | 46        | 9         | 60    | 0    | 0    | 115   |
| 17      | 37        | 13        | 64    | 1    | 0    | 115   |
| 18      | 35        | 6         | 65    | 9    | 0    | 115   |
| 19      | 35        | 6         | 66    | 8    | 0    | 115   |
| 20      | 38        | 22        | 54    | 1    | 0    | 115   |
| AVERAGE | 37.2      | 17.8      | 56.85 | 3.15 | 0    | 115   |

| Feedback Average Out of 5 Scale | 3.78 |
|---------------------------------|------|