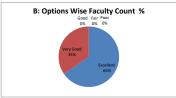

#### PART - A

| Q.No.   | Excellent | Very Good | Good | Fair | Poor | Total |
|---------|-----------|-----------|------|------|------|-------|
| 1       | 20        | 6         | 0    | 0    | 0    | 26    |
| 2       | 21        | 5         | 0    | 0    | 0    | 26    |
| 3       | 20        | 6         | 0    | 0    | 0    | 26    |
| 4       | 21        | 5         | 0    | 0    | 0    | 26    |
| 5       | 21        | 5         | 0    | 0    | 0    | 26    |
| 6       | 17        | 9         | 0    | 0    | 0    | 26    |
| 7       | 20        | 5         | 1    | 0    | 0    | 26    |
| 8       | 23        | 3         | 0    | 0    | 0    | 26    |
| 9       | 18        | 7         | 1    | 0    | 0    | 26    |
| 10      | 17        | 7         | 1    | 1    | 0    | 26    |
| AVERAGE | 19.8      | 5.8       | 0.3  | 0.1  | 0    | 26    |
|         |           |           |      |      |      |       |