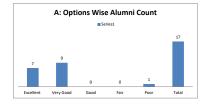

| Fair                        | Poor | Total   |









| Q.NO.4  |           | How do rate the sequence of the topics in the units? |      |         |      |          |  |  |
|---------|-----------|------------------------------------------------------|------|---------|------|----------|--|--|
| OPTIONS | A         | В                                                    | c    | D       | E    | Alumini  |  |  |
| OFTIONS | Excellent | Very Good                                            | Good | Average | Poor | Addition |  |  |
| RESULT  | 7         | 9                                                    | 0    | 0       | 1    | 17       |  |  |
| MEJOET  | Excellent | Very Good                                            | Good | Fair    | Poor | Total    |  |  |









| Q.NO.5  |           | Rate the offering of the in relation to the specialization streams? |      |         |      |         |  |  |
|---------|-----------|---------------------------------------------------------------------|------|---------|------|---------|--|--|
| OPTIONS | A         | В                                                                   | c    | D       | E    | Alumini |  |  |
| OF HONS | Excellent | Very Good                                                           | Good | Average | Poor | Alumini |  |  |
| RESULT  | 3         | 7                                                                   | 3    | 3       | 1    | 17      |  |  |
| REJUET  | Excellent | Very Good                                                           | Good | Fair    | Poor | Tota