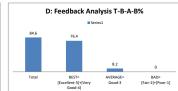

| D: Feedback An | alysis T-B-A-B%    |
|----------------|--------------------|
| ■ Se           | ries1              |
| 74.6           |                    |
|                |                    |
| 39.1           | 35.5               |
|                |                    |
|                | 0                  |
| Total BEST=    | 0<br>AVERAGE= BAD= |