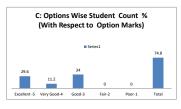

| D: Feedback An | alysis T-B-A-B%    |
|----------------|--------------------|
| ■ Se           | ries1              |
| 74.6           |                    |
|                |                    |
| 39.1           | 35.5               |
|                |                    |
|                | 0                  |
| Total BEST=    | 0<br>AVERAGE= BAD= |

|       | D: Feedback Ana                | ilysis T-B-A | -B%               |
|-------|--------------------------------|--------------|-------------------|
|       | ■ Seri                         | es1          |                   |
| 78.4  |                                |              |                   |
|       | 49.8                           |              |                   |
|       |                                | 28.2         |                   |
|       |                                |              | 0.4               |
| Total | BEST=                          | AVERAGE=     | BAD=              |
|       | [Excellent-5]+[Very<br>Good-41 | Good-3       | [Fair-2]+[Poor-1] |