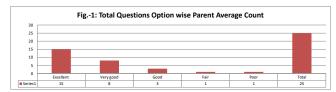

|      |         |      |         |  |
|---------|------------------------------------------------------------------------|-----------|------|---------|------|---------|--|
| OPTIONS | A                                                                      | В         | С    | D       | E    | Parents |  |
|         | Excellent                                                              | Very Good | Good | Average | Poor | Parents |  |
| RESULT  | 15                                                                     | 6         | 3    | 0       | 1    | 25      |  |
| ILLJOET | Excellent                                                              | Very Good | Good | Fair    | Poor | Total   |  |









#### PART - F

### Parent Feedback on Curriculum Analysis Overall Analysis













## Most Positive and Negative Response Feedback Questions - Analysis and Action Taken

| Most Pos              | itive Respo                 | nse Feedback Questions