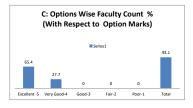

#### PART - A

| Q.No.   | Excellent | Very Good | Good | Fair | Poor | Total |
|---------|-----------|-----------|------|------|------|-------|
| 1       | 20        | 6         | 0    | 0    | 0    | 26    |
| 2       | 21        | 5         | 0    | 0    | 0    | 26    |
| 3       | 20        | 6         | 0    | 0    | 0    | 26    |
| 4       | 21        | 5         | 0    | 0    | 0    | 26    |
| 5       | 21        | 5         | 0    | 0    | 0    | 26    |
| 6       | 17        | 9         | 0    | 0    | 0    | 26    |
| 7       | 20        | 5         | 1    | 0    | 0    | 26    |
| 8       | 23        | 3         | 0    | 0    | 0    | 26    |
| 9       | 18        | 7         | 1    | 0    | 0    | 26    |
| 10      | 17        | 7         | 1    | 1    | 0    | 26    |
| AVERAGE | 19.8      | 5.8       | 0.3  | 0.1  | 0    | 26    |
|         |           |           |      |      |      |       |