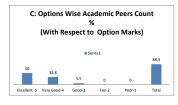

### PART - A

| Q.No.   | Excellent | Very Good | Good  | Fair | Poor | Total |
|---------|-----------|-----------|-------|------|------|-------|
| 1       | 34        | 16        | 65    | 0    | 0    | 115   |
| 2       | 36        | 15        | 64    | 0    | 0    | 115   |
| 3       | 36        | 11        | 68    | 0    | 0    | 115   |
| 4       | 36        | 26        | 52    | 1    | 0    | 115   |
| 5       | 38        | 15        | 53    | 9    | 0    | 115   |
| 6       | 36        | 25        | 33    | 21   | 0    | 115   |
| 7       | 36        | 26        | 52    | 1    | 0    | 115   |
| 8       | 35        | 36        | 43    | 1    | 0    | 115   |
| 9       | 34        | 21        | 59    | 1    | 0    | 115   |
| 10      | 35        | 13        | 63    | 4    | 0    | 115   |
| 11      | 39        | 24        | 51    | 1    | 0    | 115   |
| 12      | 34        | 11        | 70    | 0    | 0    | 115   |
| 13      | 35        | 29        | 50    | 1    | 0    | 115   |
| 14      | 43        | 18        | 51    | 3    | 0    | 115   |
| 15      | 46        | 14        | 54    | 1    | 0    | 115   |
| 16      | 46        | 9         | 60    | 0    | 0    | 115   |
| 17      | 37        | 13        | 64    | 1    | 0    | 115   |
| 18      | 35        | 6         | 65    | 9    | 0    | 115   |
| 19      | 35        | 6         | 66    | 8    | 0    | 115   |
| 20      | 38        | 22        | 54    | 1    | 0    | 115   |
| AVERAGE | 37.2      | 17.8      | 56.85 | 3.15 | 0    | 115   |

| Feedback Average Out of 5 Scale | 3.78 |
|---------------------------------|------|