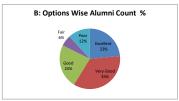

9  |           | How do you rate t | he experiments in terms of their | relevance to the real life a | pplication? |         |
|---------|-----------|-------------------|----------------------------------|------------------------------|-------------|---------|
| OPTIONS | A         | В                 | C                                | D                            | E           | Alumini |
| OFTIONS | Excellent | Very Good         | Good                             | Average                      | Poor        | Alumini |
| RESULT  | 4         | 6                 | 4                                | 1                            | 2           | 17      |
| KEJULI  | Excellent | Very Good         | Good                             | Fair                         | Poor        | Total   |









| Q.NO.10 |           | How do you rate the courses that you have leant in relation to your current Job |      |         |      |         |  |  |
|---------|-----------|---------------------------------------------------------------------------------|------|---------|------|---------|--|--|
| OPTIONS | A         | В                                                                               | c    | D       | E    | Alumini |  |  |
| OF HONS | Excellent | Very Good                                                                       | Good | Average | Poor | Alumini |  |  |
| RESULT  | 4         | 5                                                                               | 6    | 0       | 2    | 17      |  |  |
| KEJULI  | Excellent | Very Good