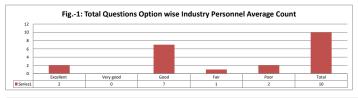

### PART - A

| Q.No.   | Excellent | Very Good | Good  | Fair | Poor | Total |
|---------|-----------|-----------|-------|------|------|-------|
| 1       | 34        | 16        | 65    | 0    | 0    | 115   |
| 2       | 36        | 15        | 64    | 0    | 0    | 115   |
| 3       | 36        | 11        | 68    | 0    | 0    | 115   |
| 4       | 36        | 26        | 52    | 1    | 0    | 115   |
| 5       | 38        | 15        | 53    | 9    | 0    | 115   |
| 6       | 36        | 25        | 33    | 21   | 0    | 115   |
| 7       | 36        | 26        | 52    | 1    | 0    | 115   |
| 8       | 35        | 36        | 43    | 1    | 0    | 115   |
| 9       | 34        | 21        | 59    | 1    | 0    | 115   |
| 10      | 35        | 13        | 63    | 4    | 0    | 115   |
| 11      | 39        | 24        | 51    | 1    | 0    | 115   |
| 12      | 34        | 11        | 70    | 0    | 0    | 115   |
| 13      | 35        | 29        | 50    | 1    | 0    | 115   |
| 14      | 43        | 18        | 51    | 3    | 0    | 115   |
| 15      | 46        | 14        | 54    | 1    | 0    | 115   |
| 16      | 46        | 9         | 60    | 0    | 0    | 115   |
| 17      | 37        | 13        | 64    | 1    | 0    | 115   |
| 18      | 35        | 6         | 65    | 9    | 0    | 115   |
| 19      | 35        | 6         | 66    | 8    | 0    | 115   |
| 20      | 38        | 22        | 54    | 1    | 0    | 115   |
| AVERAGE | 37.2      | 17.8      | 56.85 | 3.15 | 0    | 115   |