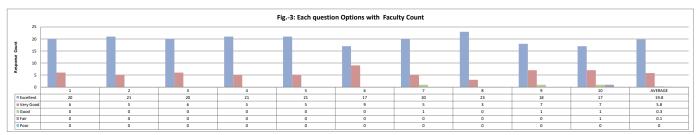

#### PART - A

| Q.No.   | Excellent | Very Good | Good | Fair | Poor | Total |
|---------|-----------|-----------|------|------|------|-------|
| 1       | 20        | 6         | 0    | 0    | 0    | 26    |
| 2       | 21        | 5         | 0    | 0    | 0    | 26    |
| 3       | 20        | 6         | 0    | 0    | 0    | 26    |
| 4       | 21        | 5         | 0    | 0    | 0    | 26    |
| 5       | 21        | 5         | 0    | 0    | 0    | 26    |
| 6       | 17        | 9         | 0    | 0    | 0    | 26    |
| 7       | 20        | 5         | 1    | 0    | 0    | 26    |
| 8       | 23        | 3         | 0    | 0    | 0    | 26    |
| 9       | 18        | 7         | 1    | 0    | 0    | 26    |
| 10      | 17        | 7         | 1    | 1    | 0    | 26    |
| AVERAGE | 19.8      | 5.8       | 0.3  | 0.1  | 0    | 26    |
|         |           |           |      |      |      |       |