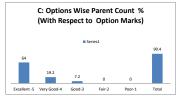

|    | Q.NO.1    | NO.1 How do you rate the sequence of the Courses that you have studied are in sequence to what you have studied in the previous semeste |           |      |         |      |          |  |  |
|----|-----------|-----------------------------------------------------------------------------------------------------------------------------------------|-----------|------|---------|------|----------|--|--|
| OR | OPTIONS   | A                                                                                                                                       | В         | С    | D       | E    | Students |  |  |
|    | 01 110115 | Excellent                                                                                                                               | Very Good | Good | Average | Poor | Students |  |  |
|    | RESULT    | 34                                                                                                                                      | 16        | 65   | 0       | 0    | 115      |  |  |
|    | KESOLI    | Excellent                                                                                                                               | Very Good | Good | Fair    | Poor | Total    |  |  |