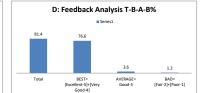

|       | D: Feedback Ana                | ilysis T-B-A | -B%               |
|-------|--------------------------------|--------------|-------------------|
|       | ■ Seri                         | es1          |                   |
| 78.4  |                                |              |                   |
|       | 49.8                           |              |                   |
|       |                                | 28.2         |                   |
|       |                                |              | 0.4               |
| Total | BEST=                          | AVERAGE=     | BAD=              |
|       | [Excellent-5]+[Very<br>Good-41 | Good-3       | [Fair-2]+[Poor-1] |