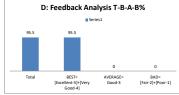

|       | D: Feedback Ana                | ilysis T-B-A | -B%               |
|-------|--------------------------------|--------------|-------------------|
|       | ■ Seri                         | es1          |                   |
| 78.4  |                                |              |                   |
|       | 49.8                           |              |                   |
|       |                                | 28.2         |                   |
|       |                                |              | 0.4               |
| Total | BEST=                          | AVERAGE=     | BAD=              |
|       | [Excellent-5]+[Very<br>Good-41 | Good-3       | [Fair-2]+[Poor-1] |