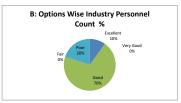

| С    | D       | E    | Industry   |  |  |  |
| OF HONS | Excellent  | Very Good                                                                                                                                         | Good | Average | Poor | Personnels |  |  |  |
| RESULT  | 1          | 0                                                                                                                                                 | 7    | 0       | 2    | 10         |  |  |  |
| RESULI  | Excellent  | Very Good                                                                                                                                         | Good | Fair    | Poor | Total      |  |  |  |









| Q.NO.10 | How do you rate the experiments in terms of their relevance to the real life application? |           |      |         |      |            |  |  |  |
|---------|-------------------------------------------------------------------------------------------|-----------|------|---------|------|------------|--|--|--|
| OPTIONS | A                                                                                         | В         | c    | D       | E    | Industry   |  |  |  |
| OFTIONS | Excellent                                                                                 | Very Good | Good | Average | Poor | Personnels |  |  |  |
| RESULT  | 1                                                                                         | 0         | 6    | 1       | 2    | 10