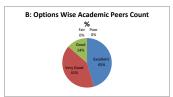

### PART - A

| Q.No.   | Excellent | Very Good | Good  | Fair | Poor | Total |
|---------|-----------|-----------|-------|------|------|-------|
| 1       | 34        | 16        | 65    | 0    | 0    | 115   |
| 2       | 36        | 15        | 64    | 0    | 0    | 115   |
| 3       | 36        | 11        | 68    | 0    | 0    | 115   |
| 4       | 36        | 26        | 52    | 1    | 0    | 115   |
| 5       | 38        | 15        | 53    | 9    | 0    | 115   |
| 6       | 36        | 25        | 33    | 21   | 0    | 115   |
| 7       | 36        | 26        | 52    | 1    | 0    | 115   |
| 8       | 35        | 36        | 43    | 1    | 0    | 115   |
| 9       | 34        | 21        | 59    | 1    | 0    | 115   |
| 10      | 35        | 13        | 63    | 4    | 0    | 115   |
| 11      | 39        | 24        | 51    | 1    | 0    | 115   |
| 12      | 34        | 11        | 70    | 0    | 0    | 115   |
| 13      | 35        | 29        | 50    | 1    | 0    | 115   |
| 14      | 43        | 18        | 51    | 3    | 0    | 115   |
| 15      | 46        | 14        | 54    | 1    | 0    | 115   |
| 16      | 46        | 9         | 60    | 0    | 0    | 115   |
| 17      | 37        | 13        | 64    | 1    | 0    | 115   |
| 18      | 35        | 6         | 65    | 9    | 0    | 115   |
| 19      | 35        | 6         | 66    | 8    | 0    | 115   |
| 20      | 38        | 22        | 54    | 1    | 0    | 115   |
| AVERAGE | 37.2      | 17.8      | 56.85 | 3.15 | 0    | 115   |