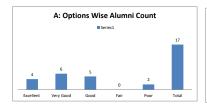

-----------|---------------------------------|-------------------------------|--------------------------------|----------------------------|---------|
| OPTIONS | A         | В                               | c                             | D                              | E                          | Alumini |
| OF HONS | Excellent | Very Good                       | Good                          | Average                        | Poor                       | Alumini |
| RESULT  | 4         | 6                               | 5                             | 0                              | 2                          | 17      |
| REJULI  | Excellent | Very Good                       | Good                          | Fair                           | Poor                       | Total   |









| Q.No.9  |           | How do you rate t | he experiments in terms of their | relevance to the real life a | pplication? |         |
|---------|-----------|-------------------|----------------------------------|------------------------------|-------------|---------|
| OPTIONS | A         | В                 | C                                | D                            | E           | Alumini |
| OFTIONS | Excellent | Very Good         | Good                             | Average                      | Poor        | Alumini |
| RESULT  | 4         | 6                 | 4                                | 1                            | 2           | 17      |
| KEJULI  | Excellent | Very Good         | Good                             | Fair                         | Poor