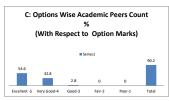

| Feedback Average Out of 5 Scale | 3.78 |
|---------------------------------|------|

### **Questions and Options**

|         | Each Question Feedback Average out                                                                                            | of 5 Scale                               |                  |  |  |  |  |
|---------|-------------------------------------------------------------------------------------------------------------------------------|------------------------------------------|------------------|--|--|--|--|
| Q.NO.1  | How do you rate the sequence of the Courses that you have studied are in sequence to what you have                            |                                          |                  |  |  |  |  |
| OPTIONS |                                                                                                                               | erage Poo                                | r                |  |  |  |  |
| Q.NO.2  | How do you rate the syllabus of the courses that you have studied in relation to the competencies expected out of the course? |                                          |                  |  |  |  |  |
| OPTIONS | Excellent Very Good Good Av                                                                                                   | erage Poo                                | r · · ·          |  |  |  |  |
| Q.NO.3  | How do you rate the relevance of the units in Syllabus relevant to the course?                                                |                                          | 3.73             |  |  |  |  |
| OPTIONS | Excellent Very Good Good Av                                                                                                   | erage Poo                                | r                |  |  |  |  |
| Q.NO.4  | How do you rate the sequence of the units in the course?                                                                      |                                          | 3.85             |  |  |  |  |
| OPTIONS | Excellent Very Good Good Av                                                                                                   | erage Poo                                | r                |  |  |  |  |
| Q.NO.5  | How do you rate the allocation of the credits to the courses?                                                                 |                                          | 3.72             |  |  |  |  |
| OPTIONS | Excellent Very Good Good Av                                                                                                   | erage Poo                                | r 3.72           |  |  |  |  |
| Q.NO.6  | How do you rate the distribution of the contact hours among the course components (L-T-P)?                                    |                                          | 3.67             |  |  |  |  |
| OPTIONS | Excellent Very Good Good Av                                                                                                   | erage Poo                                | r 3.07           |  |  |  |  |
| Q.NO.7  | How do you rate the offering of the electives in terms of their relevance to the specialization streams                       | ?                                        | 3.85             |  |  |  |  |
| OPTIONS | Excellent Very Good Good Av                                                                                                   | erage Poo                                |                  |  |  |  |  |
| Q.NO.8  | How do you rate the electives offered in relation to the Technological advancements?                                          |                                          | 3.92             |  |  |  |  |
| OPTIONS | Excellent Very Good Good Av                                                                                                   | erage Poo                                |                  |  |  |  |  |
| Q.No.9  | How do you rate the relevance of the Text Books and reference books by their International recognit                           | ion to the Courses?                      | 3.77             |  |  |  |  |
| OPTIONS |                                                                                                                               | erage Poo                                |                  |  |  |  |  |
| Q.NO.10 | Rate the Size of syllabus in terms of the load on the student                                                                 | •                                        | 3.69             |  |  |  |  |
| OPTIONS |                                                                                                                               | erage Poo                                |                  |  |  |  |  |
| Q.NO.11 | Rate the courses in terms of extra learning or self learning considering the design of the courses                            |                                          | 3.88             |  |  |  |  |
| OPTIONS |                                                                                                                               | erage Poo                                |                  |  |  |  |  |
| Q.NO.12 | Rate the courses in terms of sequence of offering considering whether the preceding courses have by                           | een covered.                             | 3.00             |  |  |  |  |
| OPTIONS |                                                                                                                               | erage Poo                                | 3.69             |  |  |  |  |
| Q.NO.13 | How do you Rate the loading of the courses in a semester?                                                                     |                                          | 3.00             |  |  |  |  |
| OPTIONS |                                                                                                                               | erage Poo                                | 3.86             |  |  |  |  |
| Q.NO.14 |                                                                                                                               |                                          |                  |  |  |  |  |
| OPTIONS |                                                                                                                               | erage Poo                                | 3.88             |  |  |  |  |
| Q.NO.15 |                                                                                                                               | - '                                      |                  |  |  |  |  |
| OPTIONS | ······································                                                                                        | erage Poo                                | 3.92             |  |  |  |  |
| Q.NO.16 |                                                                                                                               |                                          | 3.88             |  |  |  |  |
| OPTIONS |                                                                                                                               | erage Poo                                | 1 3.00           |  |  |  |  |
| Q.NO.17 | How do you rate the composition of the courses in terms of Basic science, Engineering science, Hum.                           | anities, Discipline core, discipline ele | ctive, open 3.75 |  |  |  |  |
| OPTIONS |                                                                                                                               | erage Poo                                |                  |  |  |  |  |
| Q.NO.18 | How do you rate the percentage of courses having LAB components?                                                              |                                          | 3 59             |  |  |  |  |
| OPTIONS |                                                                                                                               | erage Poo                                | 3.39             |  |  |  |  |
| Q.NO.19 | How do you rate the domain used for designing the experiments for the LAB components?                                         |                                          | 3.6              |  |  |  |  |
| OPTIONS |                                                                                                                               | erage Poo                                | 1 3.0            |  |  |  |  |
| Q.NO.20 | How do you rate the experiments in relation to the real life Applications?                                                    |                                          | 3.85             |  |  |  |  |
| OPTIONS | Excellent Very Good Good Av                                                                                                   | erage Poo                                |                  |  |  |  |  |
|         |                                                                                                                               |                                          |                  |  |  |  |  |