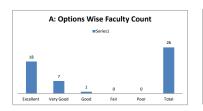

#### PART - A

| Q.No.   | Excellent | Very Good | Good | Fair | Poor | Total |
|---------|-----------|-----------|------|------|------|-------|
| 1       | 20        | 6         | 0    | 0    | 0    | 26    |
| 2       | 21        | 5         | 0    | 0    | 0    | 26    |
| 3       | 20        | 6         | 0    | 0    | 0    | 26    |
| 4       | 21        | 5         | 0    | 0    | 0    | 26    |
| 5       | 21        | 5         | 0    | 0    | 0    | 26    |
| 6       | 17        | 9         | 0    | 0    | 0    | 26    |
| 7       | 20        | 5         | 1    | 0    | 0    | 26    |
| 8       | 23        | 3         | 0    | 0    | 0    | 26    |
| 9       | 18        | 7         | 1    | 0    | 0    | 26    |
| 10      | 17        | 7         | 1    | 1    | 0    | 26    |
| AVERAGE | 19.8      | 5.8       | 0.3  | 0.1  | 0    | 26    |
|         |           |           |      |      |      |       |