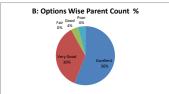

-----------------------|------|---------|------|---------|--|--|
| OPTIONS | A         | В                                                                                                                    | С    | D       | E    | Parents |  |  |
| OFTIONS | Excellent | Very Good                                                                                                            | Good | Average | Poor | Parents |  |  |
| RESULT  | 14        | 9                                                                                                                    | 1    | 0       | 1    | 25      |  |  |
| NESOET  | Excellent | Very Good                                                                                                            | Good | Fair    | Poor | Total   |  |  |









| Q.NO.2  |           | How do you rate the availability of the Text and reference books in the Market? |      |         |      |         |  |  |
|---------|-----------|---------------------------------------------------------------------------------|------|---------|------|---------|--|--|
| OPTIONS | A         | В                                                                               | C    | D       | E    |         |  |  |
|         | Excellent | Very Good                                                                       | Good | Average | Poor | Parents |  |  |
| RESULT  | 12        | 9                                                                               | 3    | 0       | 1    | 25      |  |  |
| NESOE1  | Excellent | Very Good