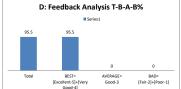

| D: Feedback An | alysis T-B-A-B%    |
|----------------|--------------------|
| ■ Se           | ries1              |
| 74.6           |                    |
|                |                    |
| 39.1           | 35.5               |
|                |                    |
|                | 0                  |
| Total BEST=    | 0<br>AVERAGE= BAD= |