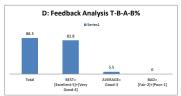

| D: Feedback An | alysis T-B-A-B%    |
|----------------|--------------------|
| ■ Se           | ries1              |
| 74.6           |                    |
|                |                    |
| 39.1           | 35.5               |
|                |                    |
|                | 0                  |
| Total BEST=    | 0<br>AVERAGE= BAD= |

|       | D: Feedback Ana                | ilysis T-B-A | -B%               |
|-------|--------------------------------|--------------|-------------------|
|       | ■ Seri                         | es1          |                   |
| 78.4  |                                |              |                   |
|       | 49.8                           |              |                   |
|       |                                | 28.2         |                   |
|       |                                |              | 0.4               |
| Total | BEST=                          | AVERAGE=     | BAD=              |
|       | [Excellent-5]+[Very<br>Good-41 | Good-3       | [Fair-2]+[Poor-1] |