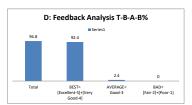

|       | D: Feedback Ana                | ilysis T-B-A | -B%               |
|-------|--------------------------------|--------------|-------------------|
|       | ■ Seri                         | es1          |                   |
| 78.4  |                                |              |                   |
|       | 49.8                           |              |                   |
|       |                                | 28.2         |                   |
|       |                                |              | 0.4               |
| Total | BEST=                          | AVERAGE=     | BAD=              |
|       | [Excellent-5]+[Very<br>Good-41 | Good-3       | [Fair-2]+[Poor-1] |