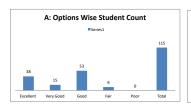

### PART - A

| Q.No.   | Excellent | Very Good | Good  | Fair | Poor | Total |
|---------|-----------|-----------|-------|------|------|-------|
| 1       | 34        | 16        | 65    | 0    | 0    | 115   |
| 2       | 36        | 15        | 64    | 0    | 0    | 115   |
| 3       | 36        | 11        | 68    | 0    | 0    | 115   |
| 4       | 36        | 26        | 52    | 1    | 0    | 115   |
| 5       | 38        | 15        | 53    | 9    | 0    | 115   |
| 6       | 36        | 25        | 33    | 21   | 0    | 115   |
| 7       | 36        | 26        | 52    | 1    | 0    | 115   |
| 8       | 35        | 36        | 43    | 1    | 0    | 115   |
| 9       | 34        | 21        | 59    | 1    | 0    | 115   |
| 10      | 35        | 13        | 63    | 4    | 0    | 115   |
| 11      | 39        | 24        | 51    | 1    | 0    | 115   |
| 12      | 34        | 11        | 70    | 0    | 0    | 115   |
| 13      | 35        | 29        | 50    | 1    | 0    | 115   |
| 14      | 43        | 18        | 51    | 3    | 0    | 115   |
| 15      | 46        | 14        | 54    | 1    | 0    | 115   |
| 16      | 46        | 9         | 60    | 0    | 0    | 115   |
| 17      | 37        | 13        | 64    | 1    | 0    | 115   |
| 18      | 35        | 6         | 65    | 9    | 0    | 115   |
| 19      | 35        | 6         | 66    | 8    | 0    | 115   |
| 20      | 38        | 22        | 54    | 1    | 0    | 115   |
| AVERAGE | 37.2      | 17.8      | 56.85 | 3.15 | 0    | 115   |