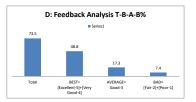

### PART - A

| Q.No.   | Excellent | Very Good | Good  | Fair | Poor | Total |
|---------|-----------|-----------|-------|------|------|-------|
| 1       | 34        | 16        | 65    | 0    | 0    | 115   |
| 2       | 36        | 15        | 64    | 0    | 0    | 115   |
| 3       | 36        | 11        | 68    | 0    | 0    | 115   |
| 4       | 36        | 26        | 52    | 1    | 0    | 115   |
| 5       | 38        | 15        | 53    | 9    | 0    | 115   |
| 6       | 36        | 25        | 33    | 21   | 0    | 115   |
| 7       | 36        | 26        | 52    | 1    | 0    | 115   |
| 8       | 35        | 36        | 43    | 1    | 0    | 115   |
| 9       | 34        | 21        | 59    | 1    | 0    | 115   |
| 10      | 35        | 13        | 63    | 4    | 0    | 115   |
| 11      | 39        | 24        | 51    | 1    | 0    | 115   |
| 12      | 34        | 11        | 70    | 0    | 0    | 115   |
| 13      | 35        | 29        | 50    | 1    | 0    | 115   |
| 14      | 43        | 18        | 51    | 3    | 0    | 115   |
| 15      | 46        | 14        | 54    | 1    | 0    | 115   |
| 16      | 46        | 9         | 60    | 0    | 0    | 115   |
| 17      | 37        | 13        | 64    | 1    | 0    | 115   |
| 18      | 35        | 6         | 65    | 9    | 0    | 115   |
| 19      | 35        | 6         | 66    | 8    | 0    | 115   |
| 20      | 38        | 22        | 54    | 1    | 0    | 115   |
| AVERAGE | 37.2      | 17.8      | 56.85 | 3.15 | 0    | 115   |

| Feedback Average Out of 5 Scale | 3.78 |
|---------------------------------|------|