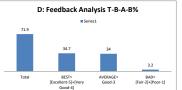

|       | D: Feedback Ana                | ilysis T-B-A | -B%               |
|-------|--------------------------------|--------------|-------------------|
|       | ■ Seri                         | es1          |                   |
| 78.4  |                                |              |                   |
|       | 49.8                           |              |                   |
|       |                                | 28.2         |                   |
|       |                                |              | 0.4               |
| Total | BEST=                          | AVERAGE=     | BAD=              |
|       | [Excellent-5]+[Very<br>Good-41 | Good-3       | [Fair-2]+[Poor-1] |