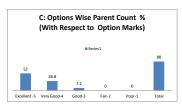

|         |      |         |  |  |
|---------|-----------|--------------------------------------------------------------------------------------|------|---------|------|---------|--|--|
| OPTIONS | A         | В                                                                                    | С    | D       | E    | Parents |  |  |
|         | Excellent | Very Good                                                                            | Good | Average | Poor | raients |  |  |
| RESULT  | 13        | 9                                                                                    | 3    | 0       | 0    | 25      |  |  |
| REJULI  | Excellent | Very Good                                                                            | Good | Fair    | Poor | Total   |  |  |









| Q.NO.4  | e the treatment of the | students by the faculty irre | spective of the background of t | he student that includes G | ender, cast, community creed etc | in teaching |
|---------|------------------------|------------------------------|---------------------------------|----------------------------|----------------------------------|-------------|
| OPTIONS | A                      | В                            | С                               | D                          | E                                | Parents     |
| OFTIONS | Excellent              | Very Good                    | Good                            | Average                    | Poor                             | raiellis    |
| RESULT  | 15                     | 7                            | 2