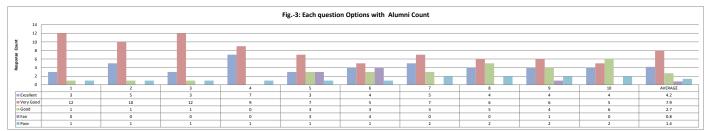

------|-----------|---------------------------------------------------------------------------------|------|---------|------|---------|--|--|
| OPTIONS | A         | В                                                                               | c    | D       | E    | Alumini |  |  |
| OF HONS | Excellent | Very Good                                                                       | Good | Average | Poor | Alumini |  |  |
| RESULT  | 4         | 5                                                                               | 6    | 0       | 2    | 17      |  |  |
| KEJULI  | Excellent | Very Good                                                                       | Good | Fair    | Poor | Total   |  |  |









### Alumni Feedback on Curriculum Analysis Overall Analysis













|        |       | Feedback Questions |          |                                         |
|--------|-------|--------------------|----------|-----------------------------------------|
| Sl.No. | Q.No. |                    | Question | # # * * * * * * * * * * * * * * * * * * |
| N_1    |       |                    |          |                                         |
| N_2    |       |                    |          |                                         |
| N_3    | 5     |                    |          |                                         |

| Sl.No. | Q.No. | Question | The state of the s |
|--------|-------|----------|---------------------------------------------------------------------------------------------------------------------------------------------------------