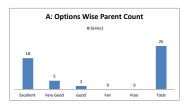

### PART - A

| Q.No.   | Excellent | Very Good | Good  | Fair | Poor | Total |
|---------|-----------|-----------|-------|------|------|-------|
| 1       | 34        | 16        | 65    | 0    | 0    | 115   |
| 2       | 36        | 15        | 64    | 0    | 0    | 115   |
| 3       | 36        | 11        | 68    | 0    | 0    | 115   |
| 4       | 36        | 26        | 52    | 1    | 0    | 115   |
| 5       | 38        | 15        | 53    | 9    | 0    | 115   |
| 6       | 36        | 25        | 33    | 21   | 0    | 115   |
| 7       | 36        | 26        | 52    | 1    | 0    | 115   |
| 8       | 35        | 36        | 43    | 1    | 0    | 115   |
| 9       | 34        | 21        | 59    | 1    | 0    | 115   |
| 10      | 35        | 13        | 63    | 4    | 0    | 115   |
| 11      | 39        | 24        | 51    | 1    | 0    | 115   |
| 12      | 34        | 11        | 70    | 0    | 0    | 115   |
| 13      | 35        | 29        | 50    | 1    | 0    | 115   |
| 14      | 43        | 18        | 51    | 3    | 0    | 115   |
| 15      | 46        | 14        | 54    | 1    | 0    | 115   |
| 16      | 46        | 9         | 60    | 0    | 0    | 115   |
| 17      | 37        | 13        | 64    | 1    | 0    | 115   |
| 18      | 35        | 6         | 65    | 9    | 0    | 115   |
| 19      | 35        | 6         | 66    | 8    | 0    | 115   |
| 20      | 38        | 22        | 54    | 1    | 0    | 115   |
| AVERAGE | 37.2      | 17.8      | 56.85 | 3.15 | 0    | 115   |