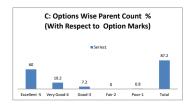

### PART - A

| Q.No.   | Excellent | Very Good | Good  | Fair | Poor | Total |
|---------|-----------|-----------|-------|------|------|-------|
| 1       | 34        | 16        | 65    | 0    | 0    | 115   |
| 2       | 36        | 15        | 64    | 0    | 0    | 115   |
| 3       | 36        | 11        | 68    | 0    | 0    | 115   |
| 4       | 36        | 26        | 52    | 1    | 0    | 115   |
| 5       | 38        | 15        | 53    | 9    | 0    | 115   |
| 6       | 36        | 25        | 33    | 21   | 0    | 115   |
| 7       | 36        | 26        | 52    | 1    | 0    | 115   |
| 8       | 35        | 36        | 43    | 1    | 0    | 115   |
| 9       | 34        | 21        | 59    | 1    | 0    | 115   |
| 10      | 35        | 13        | 63    | 4    | 0    | 115   |
| 11      | 39        | 24        | 51    | 1    | 0    | 115   |
| 12      | 34        | 11        | 70    | 0    | 0    | 115   |
| 13      | 35        | 29        | 50    | 1    | 0    | 115   |
| 14      | 43        | 18        | 51    | 3    | 0    | 115   |
| 15      | 46        | 14        | 54    | 1    | 0    | 115   |
| 16      | 46        | 9         | 60    | 0    | 0    | 115   |
| 17      | 37        | 13        | 64    | 1    | 0    | 115   |
| 18      | 35        | 6         | 65    | 9    | 0    | 115   |
| 19      | 35        | 6         | 66    | 8    | 0    | 115   |
| 20      | 38        | 22        | 54    | 1    | 0    | 115   |
| AVERAGE | 37.2      | 17.8      | 56.85 | 3.15 | 0    | 115   |

| Feedback Average Out of 5 Scale | 3.78 |
|---------------------------------|------|