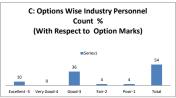

|      | Q.NO.4  | How do you rate the sequence of the units in the syllabus? |           |      |         |      |            |  |
|------|---------|------------------------------------------------------------|-----------|------|---------|------|------------|--|
| ORTH | OPTIONS | A                                                          | В         | c    | D       | E    | Industry   |  |
|      | OF HONS | Excellent                                                  | Very Good | Good | Average | Poor | Personnels |  |
|      | RESULT  | 1                                                          | 0         | 6    | 1       | 2    | 10         |  |
|      | MESOLI  | Excellent                                                  | Very Good | Good | Fair    | Poor | Total      |  |









|         | Q.NO.5  | How do you rate the relevance of the topics to the Industry? |           |      |         |          |            |  |  |
|---------|---------|--------------------------------------------------------------|-----------|------|---------|----------|------------|--|--|
| OPTIONS | A       | В                                                            | C         | D    | E       | Industry |            |  |  |
|         | OPTIONS | Excellent                                                    | Very Good | Good | Average | Poor     | Personnels |  |  |
|         | RESULT  | 1                                                            | 0         | 7    | 0       | 2        | 10         |  |  |
|         |         | Excellent