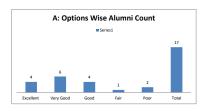

o.9  |           | How do you rate t | he experiments in terms of their | relevance to the real life a | pplication? |         |
|---------|-----------|-------------------|----------------------------------|------------------------------|-------------|---------|
| OPTIONS | A         | В                 | C                                | D                            | E           | Alumini |
| OFTIONS | Excellent | Very Good         | Good                             | Average                      | Poor        | Alumini |
| RESULT  | 4         | 6                 | 4                                | 1                            | 2           | 17      |
| KEJULI  | Excellent | Very Good         | Good                             | Fair                         | Poor        | Total   |









| Q.NO.10 |           | How do you rate the courses that you have leant in relation to your current Job |      |         |      |         |  |  |
|---------|-----------|---------------------------------------------------------------------------------|------|---------|------|---------|--|--|
| OPTIONS | A         | В                                                                               | c    | D       | E    | Alumini |  |  |
| OF HONS | Excellent | Very Good                                                                       | Good | Average | Poor | Alumini |  |  |
| RESULT  | 4         | 5                                                                               | 6    | 0       | 2    | 17      |  |  |
| KEJULI  | Excellent | Very Good