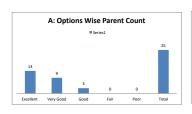

? |      |         |      |         |  |  |
|---------|-----------|--------------------------------------------------------------------------------------|------|---------|------|---------|--|--|
| OPTIONS | A         | В                                                                                    | С    | D       | E    | Parents |  |  |
|         | Excellent | Very Good                                                                            | Good | Average | Poor | raients |  |  |
| RESULT  | 13        | 9                                                                                    | 3    | 0       | 0    | 25      |  |  |
| REJULI  | Excellent | Very Good                                                                            | Good | Fair    | Poor | Total   |  |  |









| Q.NO.4  | e the treatment of the | students by the faculty irre | spective of the background of t | he student that includes G | ender, cast, community creed etc | in teaching |
|---------|------------------------|------------------------------|---------------------------------|----------------------------|----------------------------------|-------------|
| OPTIONS | A                      | В                            | С                               | D                          | E                                | Parents     |
| OFTIONS | Excellent              | Very Good                    | Good                            | Average                    | Poor                             | raiellis    |
| RESULT  | 15                     | 7                            | 2