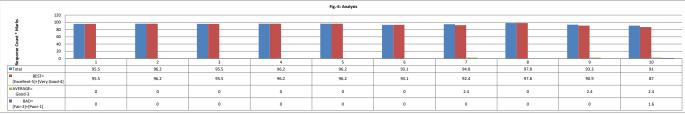

### PART - A

| Q.No.   | Excellent | Very Good | Good  | Fair | Poor | Total |
|---------|-----------|-----------|-------|------|------|-------|
| 1       | 34        | 16        | 65    | 0    | 0    | 115   |
| 2       | 36        | 15        | 64    | 0    | 0    | 115   |
| 3       | 36        | 11        | 68    | 0    | 0    | 115   |
| 4       | 36        | 26        | 52    | 1    | 0    | 115   |
| 5       | 38        | 15        | 53    | 9    | 0    | 115   |
| 6       | 36        | 25        | 33    | 21   | 0    | 115   |
| 7       | 36        | 26        | 52    | 1    | 0    | 115   |
| 8       | 35        | 36        | 43    | 1    | 0    | 115   |
| 9       | 34        | 21        | 59    | 1    | 0    | 115   |
| 10      | 35        | 13        | 63    | 4    | 0    | 115   |
| 11      | 39        | 24        | 51    | 1    | 0    | 115   |
| 12      | 34        | 11        | 70    | 0    | 0    | 115   |
| 13      | 35        | 29        | 50    | 1    | 0    | 115   |
| 14      | 43        | 18        | 51    | 3    | 0    | 115   |
| 15      | 46        | 14        | 54    | 1    | 0    | 115   |
| 16      | 46        | 9         | 60    | 0    | 0    | 115   |
| 17      | 37        | 13        | 64    | 1    | 0    | 115   |
| 18      | 35        | 6         | 65    | 9    | 0    | 115   |
| 19      | 35        | 6         | 66    | 8    | 0    | 115   |
| 20      | 38        | 22        | 54    | 1    | 0    | 115   |
| AVERAGE | 37.2      | 17.8      | 56.85 | 3.15 | 0    | 115   |

| Feedback Average Out of 5 Scale | 3.78 |
|---------------------------------|------|