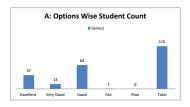

### PART - A

| Q.No.   | Excellent | Very Good | Good  | Fair | Poor | Total |
|---------|-----------|-----------|-------|------|------|-------|
| 1       | 34        | 16        | 65    | 0    | 0    | 115   |
| 2       | 36        | 15        | 64    | 0    | 0    | 115   |
| 3       | 36        | 11        | 68    | 0    | 0    | 115   |
| 4       | 36        | 26        | 52    | 1    | 0    | 115   |
| 5       | 38        | 15        | 53    | 9    | 0    | 115   |
| 6       | 36        | 25        | 33    | 21   | 0    | 115   |
| 7       | 36        | 26        | 52    | 1    | 0    | 115   |
| 8       | 35        | 36        | 43    | 1    | 0    | 115   |
| 9       | 34        | 21        | 59    | 1    | 0    | 115   |
| 10      | 35        | 13        | 63    | 4    | 0    | 115   |
| 11      | 39        | 24        | 51    | 1    | 0    | 115   |
| 12      | 34        | 11        | 70    | 0    | 0    | 115   |
| 13      | 35        | 29        | 50    | 1    | 0    | 115   |
| 14      | 43        | 18        | 51    | 3    | 0    | 115   |
| 15      | 46        | 14        | 54    | 1    | 0    | 115   |
| 16      | 46        | 9         | 60    | 0    | 0    | 115   |
| 17      | 37        | 13        | 64    | 1    | 0    | 115   |
| 18      | 35        | 6         | 65    | 9    | 0    | 115   |
| 19      | 35        | 6         | 66    | 8    | 0    | 115   |
| 20      | 38        | 22        | 54    | 1    | 0    | 115   |
| AVERAGE | 37.2      | 17.8      | 56.85 | 3.15 | 0    | 115   |