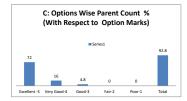

|       | D: Feedback Ana                | ilysis T-B-A | -B%               |
|-------|--------------------------------|--------------|-------------------|
|       | ■ Seri                         | es1          |                   |
| 78.4  |                                |              |                   |
|       | 49.8                           |              |                   |
|       |                                | 28.2         |                   |
|       |                                |              | 0.4               |
| Total | BEST=                          | AVERAGE=     | BAD=              |
|       | [Excellent-5]+[Very<br>Good-41 | Good-3       | [Fair-2]+[Poor-1] |