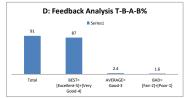

#### PART - A

| Q.No.   | Excellent | Very Good | Good | Fair | Poor | Total |
|---------|-----------|-----------|------|------|------|-------|
| 1       | 20        | 6         | 0    | 0    | 0    | 26    |
| 2       | 21        | 5         | 0    | 0    | 0    | 26    |
| 3       | 20        | 6         | 0    | 0    | 0    | 26    |
| 4       | 21        | 5         | 0    | 0    | 0    | 26    |
| 5       | 21        | 5         | 0    | 0    | 0    | 26    |
| 6       | 17        | 9         | 0    | 0    | 0    | 26    |
| 7       | 20        | 5         | 1    | 0    | 0    | 26    |
| 8       | 23        | 3         | 0    | 0    | 0    | 26    |
| 9       | 18        | 7         | 1    | 0    | 0    | 26    |
| 10      | 17        | 7         | 1    | 1    | 0    | 26    |
| AVERAGE | 19.8      | 5.8       | 0.3  | 0.1  | 0    | 26    |
|         |           |           |      |      |      |       |

| Feedback Average Out of 5 Scale | 4.75 |
|---------------------------------|------|