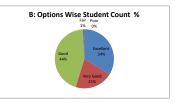

### PART - A

| Q.No.   | Excellent | Very Good | Good  | Fair | Poor | Total |
|---------|-----------|-----------|-------|------|------|-------|
| 1       | 34        | 16        | 65    | 0    | 0    | 115   |
| 2       | 36        | 15        | 64    | 0    | 0    | 115   |
| 3       | 36        | 11        | 68    | 0    | 0    | 115   |
| 4       | 36        | 26        | 52    | 1    | 0    | 115   |
| 5       | 38        | 15        | 53    | 9    | 0    | 115   |
| 6       | 36        | 25        | 33    | 21   | 0    | 115   |
| 7       | 36        | 26        | 52    | 1    | 0    | 115   |
| 8       | 35        | 36        | 43    | 1    | 0    | 115   |
| 9       | 34        | 21        | 59    | 1    | 0    | 115   |
| 10      | 35        | 13        | 63    | 4    | 0    | 115   |
| 11      | 39        | 24        | 51    | 1    | 0    | 115   |
| 12      | 34        | 11        | 70    | 0    | 0    | 115   |
| 13      | 35        | 29        | 50    | 1    | 0    | 115   |
| 14      | 43        | 18        | 51    | 3    | 0    | 115   |
| 15      | 46        | 14        | 54    | 1    | 0    | 115   |
| 16      | 46        | 9         | 60    | 0    | 0    | 115   |
| 17      | 37        | 13        | 64    | 1    | 0    | 115   |
| 18      | 35        | 6         | 65    | 9    | 0    | 115   |
| 19      | 35        | 6         | 66    | 8    | 0    | 115   |
| 20      | 38        | 22        | 54    | 1    | 0    | 115   |
| AVERAGE | 37.2      | 17.8      | 56.85 | 3.15 | 0    | 115   |