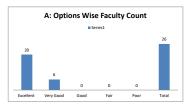

#### PART - A

| Q.No.   | Excellent | Very Good | Good | Fair | Poor | Total |
|---------|-----------|-----------|------|------|------|-------|
| 1       | 20        | 6         | 0    | 0    | 0    | 26    |
| 2       | 21        | 5         | 0    | 0    | 0    | 26    |
| 3       | 20        | 6         | 0    | 0    | 0    | 26    |
| 4       | 21        | 5         | 0    | 0    | 0    | 26    |
| 5       | 21        | 5         | 0    | 0    | 0    | 26    |
| 6       | 17        | 9         | 0    | 0    | 0    | 26    |
| 7       | 20        | 5         | 1    | 0    | 0    | 26    |
| 8       | 23        | 3         | 0    | 0    | 0    | 26    |
| 9       | 18        | 7         | 1    | 0    | 0    | 26    |
| 10      | 17        | 7         | 1    | 1    | 0    | 26    |
| AVERAGE | 19.8      | 5.8       | 0.3  | 0.1  | 0    | 26    |
|         |           |           |      |      |      |       |

| Feedback Average Out of 5 Scale | 4.75 |
|---------------------------------|------|