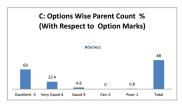

------------------------|----------------------------------|-------------|
| OPTIONS | A                      | В                            | С                               | D                          | E                                | Parents     |
| OFTIONS | Excellent              | Very Good                    | Good                            | Average                    | Poor                             | raiellis    |
| RESULT  | 15                     | 7                            | 2                               | 0                          | 1                                | 25          |
| RESOLI  | Excellent              | Very Good                    | Good                            | Fair                       | Poor                             | Total       |









| Q.NO.5  |           | How do you rate ambience of the KLEF for effective delivery of the academic programs? |      |         |      |         |  |  |
|---------|-----------|---------------------------------------------------------------------------------------|------|---------|------|---------|--|--|
| OPTIONS | A         | В                                                                                     | С    | D       | E    | Parents |  |  |
|         | Excellent | Very Good                                                                             | Good | Average | Poor | Parents |  |  |
| RESULT  | 16        | 7                                                                                     | 1    | 1       | 0    | 25      |  |  |
| RESULI  | Excellent | Very Good