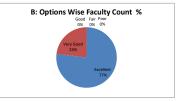

#### PART - A

| Q.No.   | Excellent | Very Good | Good | Fair | Poor | Total |
|---------|-----------|-----------|------|------|------|-------|
| 1       | 20        | 6         | 0    | 0    | 0    | 26    |
| 2       | 21        | 5         | 0    | 0    | 0    | 26    |
| 3       | 20        | 6         | 0    | 0    | 0    | 26    |
| 4       | 21        | 5         | 0    | 0    | 0    | 26    |
| 5       | 21        | 5         | 0    | 0    | 0    | 26    |
| 6       | 17        | 9         | 0    | 0    | 0    | 26    |
| 7       | 20        | 5         | 1    | 0    | 0    | 26    |
| 8       | 23        | 3         | 0    | 0    | 0    | 26    |
| 9       | 18        | 7         | 1    | 0    | 0    | 26    |
| 10      | 17        | 7         | 1    | 1    | 0    | 26    |
| AVERAGE | 19.8      | 5.8       | 0.3  | 0.1  | 0    | 26    |
|         |           |           |      |      |      |       |

| Feedback Average Out of 5 Scale | 4.75 |
|---------------------------------|------|