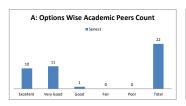

### PART - A

| Q.No.   | Excellent | Very Good | Good  | Fair | Poor | Total |
|---------|-----------|-----------|-------|------|------|-------|
| 1       | 34        | 16        | 65    | 0    | 0    | 115   |
| 2       | 36        | 15        | 64    | 0    | 0    | 115   |
| 3       | 36        | 11        | 68    | 0    | 0    | 115   |
| 4       | 36        | 26        | 52    | 1    | 0    | 115   |
| 5       | 38        | 15        | 53    | 9    | 0    | 115   |
| 6       | 36        | 25        | 33    | 21   | 0    | 115   |
| 7       | 36        | 26        | 52    | 1    | 0    | 115   |
| 8       | 35        | 36        | 43    | 1    | 0    | 115   |
| 9       | 34        | 21        | 59    | 1    | 0    | 115   |
| 10      | 35        | 13        | 63    | 4    | 0    | 115   |
| 11      | 39        | 24        | 51    | 1    | 0    | 115   |
| 12      | 34        | 11        | 70    | 0    | 0    | 115   |
| 13      | 35        | 29        | 50    | 1    | 0    | 115   |
| 14      | 43        | 18        | 51    | 3    | 0    | 115   |
| 15      | 46        | 14        | 54    | 1    | 0    | 115   |
| 16      | 46        | 9         | 60    | 0    | 0    | 115   |
| 17      | 37        | 13        | 64    | 1    | 0    | 115   |
| 18      | 35        | 6         | 65    | 9    | 0    | 115   |
| 19      | 35        | 6         | 66    | 8    | 0    | 115   |
| 20      | 38        | 22        | 54    | 1    | 0    | 115   |
| AVERAGE | 37.2      | 17.8      | 56.85 | 3.15 | 0    | 115   |