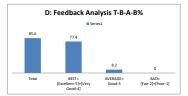

| Q.NO.12   | Ra        | Rate the courses in terms of sequence of offering considering whether the preceding courses have been covered. |      |         |      |          |  |  |  |  |
|-----------|-----------|----------------------------------------------------------------------------------------------------------------|------|---------|------|----------|--|--|--|--|
| OPTIONS   | A         | В                                                                                                              | С    | D       | E    | Students |  |  |  |  |
| 01 110165 | Excellent | Very Good                                                                                                      | Good | Average | Poor | Students |  |  |  |  |
| RESULT    | 34        | 11                                                                                                             | 70   | 0       | 0    | 115      |  |  |  |  |
|           | Excellent | Very Good                                                                                                      | Good | Fair    | Poor | Total    |  |  |  |  |