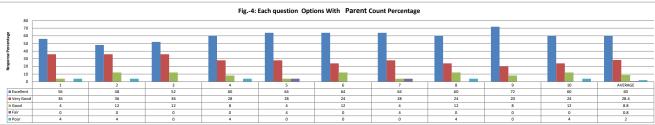

### PART - A

| Q.No.   | Excellent | Very Good | Good  | Fair | Poor | Total |
|---------|-----------|-----------|-------|------|------|-------|
| 1       | 34        | 16        | 65    | 0    | 0    | 115   |
| 2       | 36        | 15        | 64    | 0    | 0    | 115   |
| 3       | 36        | 11        | 68    | 0    | 0    | 115   |
| 4       | 36        | 26        | 52    | 1    | 0    | 115   |
| 5       | 38        | 15        | 53    | 9    | 0    | 115   |
| 6       | 36        | 25        | 33    | 21   | 0    | 115   |
| 7       | 36        | 26        | 52    | 1    | 0    | 115   |
| 8       | 35        | 36        | 43    | 1    | 0    | 115   |
| 9       | 34        | 21        | 59    | 1    | 0    | 115   |
| 10      | 35        | 13        | 63    | 4    | 0    | 115   |
| 11      | 39        | 24        | 51    | 1    | 0    | 115   |
| 12      | 34        | 11        | 70    | 0    | 0    | 115   |
| 13      | 35        | 29        | 50    | 1    | 0    | 115   |
| 14      | 43        | 18        | 51    | 3    | 0    | 115   |
| 15      | 46        | 14        | 54    | 1    | 0    | 115   |
| 16      | 46        | 9         | 60    | 0    | 0    | 115   |
| 17      | 37        | 13        | 64    | 1    | 0    | 115   |
| 18      | 35        | 6         | 65    | 9    | 0    | 115   |
| 19      | 35        | 6         | 66    | 8    | 0    | 115   |
| 20      | 38        | 22        | 54    | 1    | 0    | 115   |
| AVERAGE | 37.2      | 17.8      | 56.85 | 3.15 | 0    | 115   |

| Feedback Average Out of 5 Scale | 3.78 |
|---------------------------------|------|