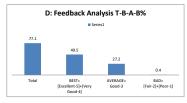

|       | D: Feedback Ana                | ilysis T-B-A | -B%               |
|-------|--------------------------------|--------------|-------------------|
|       | ■ Seri                         | es1          |                   |
| 78.4  |                                |              |                   |
|       | 49.8                           |              |                   |
|       |                                | 28.2         |                   |
|       |                                |              | 0.4               |
| Total | BEST=                          | AVERAGE=     | BAD=              |
|       | [Excellent-5]+[Very<br>Good-41 | Good-3       | [Fair-2]+[Poor-1] |