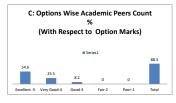

do you rate the evaluation scheme designed for each of the course? |           |      |         |      |          |  |
|---------|------------------------------------------------------------------------|-----------|------|---------|------|----------|--|
| OPTIONS | A                                                                      | В         | C    | D       | E    | Academic |  |
|         | Excellent                                                              | Very Good | Good | Average | Poor | Peers    |  |
| RESULT  | 12                                                                     | 7         | 3    | 0       | 0    | 22       |  |
| HESOEI  | Excellent                                                              | Very Good | Good | Fair    | Poor | Total    |  |









| Q.NO.16 |           | How do you rate the objectives stated for each of the course? |      |         |      |          |  |
|---------|-----------|---------------------------------------------------------------|------|---------|------|----------|--|
| OPTIONS | A         | В                                                             | C    | D       | E    | Academic |  |
| OF HONS | Excellent | Very Good                                                     | Good | Average | Poor | Peers    |  |
| RESULT  | 11        | 9                                                             | 2    | 0       | 0    | 22       |  |
| REJULI  | Excellent | Very Good                                                     | Good | Fair    | Poor | Total    |  |









| Q.NO.17 |           | How do