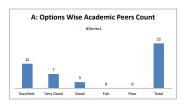

How do you rate the evaluation scheme designed for each of the course? |           |      |         |      |          |  |
|---------|------------------------------------------------------------------------|-----------|------|---------|------|----------|--|
| OPTIONS | A                                                                      | В         | C    | D       | E    | Academic |  |
|         | Excellent                                                              | Very Good | Good | Average | Poor | Peers    |  |
| RESULT  | 12                                                                     | 7         | 3    | 0       | 0    | 22       |  |
| HESOEI  | Excellent                                                              | Very Good | Good | Fair    | Poor | Total    |  |









| Q.NO.16 |           | How do you rate the objectives stated for each of the course? |      |         |      |          |  |
|---------|-----------|---------------------------------------------------------------|------|---------|------|----------|--|
| OPTIONS | A         | В                                                             | C    | D       | E    | Academic |  |
| OF HONS | Excellent | Very Good                                                     | Good | Average | Poor | Peers    |  |
| RESULT  | 11        | 9                                                             | 2    | 0       | 0    | 22       |  |
| REJULI  | Excellent | Very Good                                                     | Good | Fair    | Poor | Total    |  |









| Q.NO.17 |           | How