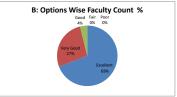

#### PART - A

| Q.No.   | Excellent | Very Good | Good | Fair | Poor | Total |
|---------|-----------|-----------|------|------|------|-------|
| 1       | 20        | 6         | 0    | 0    | 0    | 26    |
| 2       | 21        | 5         | 0    | 0    | 0    | 26    |
| 3       | 20        | 6         | 0    | 0    | 0    | 26    |
| 4       | 21        | 5         | 0    | 0    | 0    | 26    |
| 5       | 21        | 5         | 0    | 0    | 0    | 26    |
| 6       | 17        | 9         | 0    | 0    | 0    | 26    |
| 7       | 20        | 5         | 1    | 0    | 0    | 26    |
| 8       | 23        | 3         | 0    | 0    | 0    | 26    |
| 9       | 18        | 7         | 1    | 0    | 0    | 26    |
| 10      | 17        | 7         | 1    | 1    | 0    | 26    |
| AVERAGE | 19.8      | 5.8       | 0.3  | 0.1  | 0    | 26    |
|         |           |           |      |      |      |       |

| Feedback Average Out of 5 Scale | 4.75 |
|---------------------------------|------|