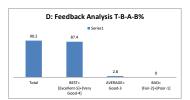

| D: Feedback An | alysis T-B-A-B%    |
|----------------|--------------------|
| ■ Se           | ries1              |
| 74.6           |                    |
|                |                    |
| 39.1           | 35.5               |
|                |                    |
|                | 0                  |
| Total BEST=    | 0<br>AVERAGE= BAD= |