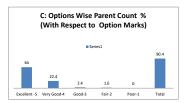

| D: Feedback An | alysis T-B-A-B%    |
|----------------|--------------------|
| ■ Se           | ries1              |
| 74.6           |                    |
|                |                    |
| 39.1           | 35.5               |
|                |                    |
|                | 0                  |
| Total BEST=    | 0<br>AVERAGE= BAD= |