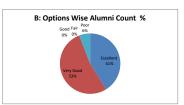

| Fair                        | Poor | Total   |









| Q.NO.4  |           | How do rate the sequence of the topics in the units? |      |         |      |          |  |  |
|---------|-----------|------------------------------------------------------|------|---------|------|----------|--|--|
| OPTIONS | A         | В                                                    | c    | D       | E    | Alumini  |  |  |
| OFTIONS | Excellent | Very Good                                            | Good | Average | Poor | Addition |  |  |
| RESULT  | 7         | 9                                                    | 0    | 0       | 1    | 17       |  |  |
| MEJOET  | Excellent | Very Good                                            | Good | Fair    | Poor | Total    |  |  |









| Q.NO.5  |           | Rate the offering of the in relation to the specialization streams? |      |         |      |         |  |  |
|---------|-----------|---------------------------------------------------------------------|------|---------|------|---------|--|--|
| OPTIONS | A         | В                                                                   | c    | D       | E    | Alumini |  |  |
| OF HONS | Excellent | Very Good                                                           | Good | Average | Poor | Alumini |  |  |
| RESULT  | 3         | 7                                                                   | 3    | 3       | 1    | 17      |  |  |
| REJUET  | Excellent | Very Good                                                           | Good | Fair    | Poor | Total