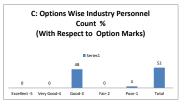

----------------------------------------------------------------------------------------------|------|---------|------|------------|--|--|
| OPTIONS   | A         | В                                                                                            | С    | D       | E    | Industry   |  |  |
| 01 110143 | Excellent | Very Good                                                                                    | Good | Average | Poor | Personnels |  |  |
| RESULT    | 0         | 0                                                                                            | 8    | 0       | 2    | 10         |  |  |
| KESOLI    | Excellent | Very Good                                                                                    | Good | Fair    | Poor | Total      |  |  |









| Q.NO.8  |           | How do you rate the courses which are skills related suiting to the Industry included into the programs? |      |         |      |            |  |  |
|---------|-----------|----------------------------------------------------------------------------------------------------------|------|---------|------|------------|--|--|
| OPTIONS | A         | В                                                                                                        | c    | D       | E    | Industry   |  |  |
|         | Excellent | Very Good                                                                                                | Good | Average | Poor | Personnels |  |  |
| RESULT  | 1         | 0