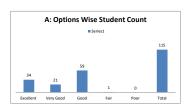

### PART - A

| Q.No.   | Excellent | Very Good | Good  | Fair | Poor | Total |
|---------|-----------|-----------|-------|------|------|-------|
| 1       | 34        | 16        | 65    | 0    | 0    | 115   |
| 2       | 36        | 15        | 64    | 0    | 0    | 115   |
| 3       | 36        | 11        | 68    | 0    | 0    | 115   |
| 4       | 36        | 26        | 52    | 1    | 0    | 115   |
| 5       | 38        | 15        | 53    | 9    | 0    | 115   |
| 6       | 36        | 25        | 33    | 21   | 0    | 115   |
| 7       | 36        | 26        | 52    | 1    | 0    | 115   |
| 8       | 35        | 36        | 43    | 1    | 0    | 115   |
| 9       | 34        | 21        | 59    | 1    | 0    | 115   |
| 10      | 35        | 13        | 63    | 4    | 0    | 115   |
| 11      | 39        | 24        | 51    | 1    | 0    | 115   |
| 12      | 34        | 11        | 70    | 0    | 0    | 115   |
| 13      | 35        | 29        | 50    | 1    | 0    | 115   |
| 14      | 43        | 18        | 51    | 3    | 0    | 115   |
| 15      | 46        | 14        | 54    | 1    | 0    | 115   |
| 16      | 46        | 9         | 60    | 0    | 0    | 115   |
| 17      | 37        | 13        | 64    | 1    | 0    | 115   |
| 18      | 35        | 6         | 65    | 9    | 0    | 115   |
| 19      | 35        | 6         | 66    | 8    | 0    | 115   |
| 20      | 38        | 22        | 54    | 1    | 0    | 115   |
| AVERAGE | 37.2      | 17.8      | 56.85 | 3.15 | 0    | 115   |