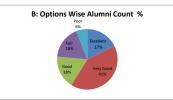

5  |           | Rate the offering of the in relation to the specialization streams? |      |         |      |         |  |  |
|---------|-----------|---------------------------------------------------------------------|------|---------|------|---------|--|--|
| OPTIONS | A         | В                                                                   | c    | D       | E    | Alumini |  |  |
| OF HONS | Excellent | Very Good                                                           | Good | Average | Poor | Alumini |  |  |
| RESULT  | 3         | 7                                                                   | 3    | 3       | 1    | 17      |  |  |
| REJUET  | Excellent | Very Good                                                           | Good | Fair    | Poor | Total   |  |  |









| Q.NO.6  |           | How do you rate the | offering of the electives in relati | ion to the Technological ad | vancements? |         |
|---------|-----------|---------------------|-------------------------------------|-----------------------------|-------------|---------|
| OPTIONS | A         | В                   | c                                   | D                           | E           | Alumini |
| OF HONS | Excellent | Very Good           | Good                                | Average                     | Poor        | Alumini |
| RESULT  | 4         | 5                   | 3                                   | 4                           | 1           | 17      |
| RESULT  | Excellent | Very Good           | Good                                | Fair