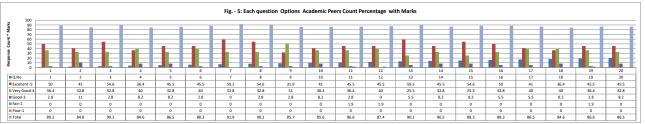

### PART - A

| Q.No.   | Excellent | Very Good | Good  | Fair | Poor | Total |
|---------|-----------|-----------|-------|------|------|-------|
| 1       | 34        | 16        | 65    | 0    | 0    | 115   |
| 2       | 36        | 15        | 64    | 0    | 0    | 115   |
| 3       | 36        | 11        | 68    | 0    | 0    | 115   |
| 4       | 36        | 26        | 52    | 1    | 0    | 115   |
| 5       | 38        | 15        | 53    | 9    | 0    | 115   |
| 6       | 36        | 25        | 33    | 21   | 0    | 115   |
| 7       | 36        | 26        | 52    | 1    | 0    | 115   |
| 8       | 35        | 36        | 43    | 1    | 0    | 115   |
| 9       | 34        | 21        | 59    | 1    | 0    | 115   |
| 10      | 35        | 13        | 63    | 4    | 0    | 115   |
| 11      | 39        | 24        | 51    | 1    | 0    | 115   |
| 12      | 34        | 11        | 70    | 0    | 0    | 115   |
| 13      | 35        | 29        | 50    | 1    | 0    | 115   |
| 14      | 43        | 18        | 51    | 3    | 0    | 115   |
| 15      | 46        | 14        | 54    | 1    | 0    | 115   |
| 16      | 46        | 9         | 60    | 0    | 0    | 115   |
| 17      | 37        | 13        | 64    | 1    | 0    | 115   |
| 18      | 35        | 6         | 65    | 9    | 0    | 115   |
| 19      | 35        | 6         | 66    | 8    | 0    | 115   |
| 20      | 38        | 22        | 54    | 1    | 0    | 115   |
| AVERAGE | 37.2      | 17.8      | 56.85 | 3.15 | 0    | 115   |

### **Questions and Options**

|         | Each Question Feedback Average out                                                                                            | of 5 Scale                               |                  |  |  |  |  |
|---------|-------------------------------------------------------------------------------------------------------------------------------|------------------------------------------|------------------|--|--|--|--|
| Q.NO.1  | How do you rate the sequence of the Courses that you have studied are in sequence to what you have                            |                                          |                  |  |  |  |  |
| OPTIONS |                                                                                                                               | erage Poo                                | r                |  |  |  |  |
| Q.NO.2  | How do you rate the syllabus of the courses that you have studied in relation to the competencies expected out of the course? |                                          |                  |  |  |  |  |
| OPTIONS | Excellent Very Good Good Av                                                                                                   | erage Poo                                | r · · ·          |  |  |  |  |
| Q.NO.3  | How do you rate the relevance of the units in Syllabus relevant to the course?                                                |                                          | 3.73             |  |  |  |  |
| OPTIONS | Excellent Very Good Good Av                                                                                                   | erage Poo                                | r                |  |  |  |  |
| Q.NO.4  | How do you rate the sequence of the units in the course?                                                                      |                                          | 3.85             |  |  |  |  |
| OPTIONS | Excellent Very Good Good Av                                                                                                   | erage Poo                                | r                |  |  |  |  |
| Q.NO.5  | How do you rate the allocation of the credits to the courses?                                                                 |                                          | 3.72             |  |  |  |  |
| OPTIONS | Excellent Very Good Good Av                                                                                                   | erage Poo                                | r 3.72           |  |  |  |  |
| Q.NO.6  | How do you rate the distribution of the contact hours among the course components (L-T-P)?                                    |                                          | 3.67             |  |  |  |  |
| OPTIONS | Excellent Very Good Good Av                                                                                                   | erage Poo                                | r 3.07           |  |  |  |  |
| Q.NO.7  | How do you rate the offering of the electives in terms of their relevance to the specialization streams                       | ?                                        | 3.85             |  |  |  |  |
| OPTIONS | Excellent Very Good Good Av                                                                                                   | erage Poo                                |                  |  |  |  |  |
| Q.NO.8  | How do you rate the electives offered in relation to the Technological advancements?                                          |                                          | 3.92             |  |  |  |  |
| OPTIONS | Excellent Very Good Good Av                                                                                                   | erage Poo                                |                  |  |  |  |  |
| Q.No.9  | How do you rate the relevance of the Text Books and reference books by their International recognit                           | ion to the Courses?                      | 3.77             |  |  |  |  |
| OPTIONS |                                                                                                                               | erage Poo                                |                  |  |  |  |  |
| Q.NO.10 | Rate the Size of syllabus in terms of the load on the student                                                                 | •                                        | 3.69             |  |  |  |  |
| OPTIONS |                                                                                                                               | erage Poo                                |                  |  |  |  |  |
| Q.NO.11 | Rate the courses in terms of extra learning or self learning considering the design of the courses                            |                                          | 3.88             |  |  |  |  |
| OPTIONS |                                                                                                                               | erage Poo                                |                  |  |  |  |  |
| Q.NO.12 | Rate the courses in terms of sequence of offering considering whether the preceding courses have by                           | een covered.                             | 3.00             |  |  |  |  |
| OPTIONS |                                                                                                                               | erage Poo                                | 3.69             |  |  |  |  |
| Q.NO.13 | How do you Rate the loading of the courses in a semester?                                                                     |                                          | 3.00             |  |  |  |  |
| OPTIONS |                                                                                                                               | erage Poo                                | 3.86             |  |  |  |  |
| Q.NO.14 |                                                                                                                               |                                          |                  |  |  |  |  |
| OPTIONS |                                                                                                                               | erage Poo                                | 3.88             |  |  |  |  |
| Q.NO.15 |                                                                                                                               | - '                                      |                  |  |  |  |  |
| OPTIONS | ······································                                                                                        | erage Poo                                | 3.92             |  |  |  |  |
| Q.NO.16 |                                                                                                                               |                                          | 3.88             |  |  |  |  |
| OPTIONS |                                                                                                                               | erage Poo                                | 1 3.00           |  |  |  |  |
| Q.NO.17 | How do you rate the composition of the courses in terms of Basic science, Engineering science, Hum.                           | anities, Discipline core, discipline ele | ctive, open 3.75 |  |  |  |  |
| OPTIONS |                                                                                                                               | erage Poo                                |                  |  |  |  |  |
| Q.NO.18 | How do you rate the percentage of courses having LAB components?                                                              |                                          | 3 59             |  |  |  |  |
| OPTIONS |                                                                                                                               | erage Poo                                | 3.39             |  |  |  |  |
| Q.NO.19 | How do you rate the domain used for designing the experiments for the LAB components?                                         |                                          | 3.6              |  |  |  |  |
| OPTIONS |                                                                                                                               | erage Poo                                | 1 3.0            |  |  |  |  |
| Q.NO.20 | How do you rate the experiments in relation to the real life Applications?                                                    |                                          | 3.85             |  |  |  |  |
| OPTIONS | Excellent Very Good Good Av                                                                                                   | erage Poo                                |                  |  |  |  |  |
|         |                                                                                                                               |                                          |                  |  |  |  |  |