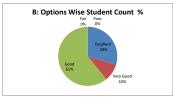

### PART - A

| Q.No.   | Excellent | Very Good | Good  | Fair | Poor | Total |
|---------|-----------|-----------|-------|------|------|-------|
| 1       | 34        | 16        | 65    | 0    | 0    | 115   |
| 2       | 36        | 15        | 64    | 0    | 0    | 115   |
| 3       | 36        | 11        | 68    | 0    | 0    | 115   |
| 4       | 36        | 26        | 52    | 1    | 0    | 115   |
| 5       | 38        | 15        | 53    | 9    | 0    | 115   |
| 6       | 36        | 25        | 33    | 21   | 0    | 115   |
| 7       | 36        | 26        | 52    | 1    | 0    | 115   |
| 8       | 35        | 36        | 43    | 1    | 0    | 115   |
| 9       | 34        | 21        | 59    | 1    | 0    | 115   |
| 10      | 35        | 13        | 63    | 4    | 0    | 115   |
| 11      | 39        | 24        | 51    | 1    | 0    | 115   |
| 12      | 34        | 11        | 70    | 0    | 0    | 115   |
| 13      | 35        | 29        | 50    | 1    | 0    | 115   |
| 14      | 43        | 18        | 51    | 3    | 0    | 115   |
| 15      | 46        | 14        | 54    | 1    | 0    | 115   |
| 16      | 46        | 9         | 60    | 0    | 0    | 115   |
| 17      | 37        | 13        | 64    | 1    | 0    | 115   |
| 18      | 35        | 6         | 65    | 9    | 0    | 115   |
| 19      | 35        | 6         | 66    | 8    | 0    | 115   |
| 20      | 38        | 22        | 54    | 1    | 0    | 115   |
| AVERAGE | 37.2      | 17.8      | 56.85 | 3.15 | 0    | 115   |