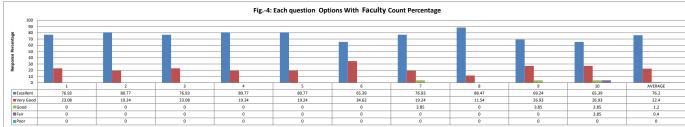

### **Questions and Options**

|   |         |                      | Each Question              | on Feedback Avera               | ge out of 5 Scal         | e                 |      |
|---|---------|----------------------|----------------------------|---------------------------------|--------------------------|-------------------|------|
| ſ | Q.NO.1  | Aims and objectives  | of the syllabi are well de | efined and clear to teachers    | and students.            |                   | 4,77 |
| Ī | OPTIONS | Strongly Agree       | Agree                      | Not Sure                        | Disagree                 | Strongly Disagree | 4.// |
| Ī | Q.NO.2  | The curriculum prov  | ides opportunity for the   | conducting research and pro     | ject related activities. | •                 | 4.81 |
| Ī | OPTIONS | Strongly Agree       | Agree                      | Not Sure                        | Disagree                 | Strongly Disagree | 4.01 |
| Г | Q.NO.3  | The depth of the cor | urse content is adequate   | to have significant learning    | outcomes.                |                   | 4.77 |
| Г | OPTIONS | Strongly Agree       | Agree                      | Not Sure                        | Disagree                 | Strongly Disagree | 4.77 |
| Ī | Q.NO.4  | he opinion of the fa | culty members are taker    | in to account during curricu    | lum revision.            | •                 |      |
| Ī | OPTIONS | Strongly Agree       | Agree                      | Not Sure                        | Disagree                 | Strongly Disagree | 4.81 |
| Γ | Q.NO.5  | The learning outcom  | nes of the curriculum are  | of local, national and global   | standard.                |                   |      |
| Г | OPTIONS | Strongly Agree       | Agree                      | Not Sure                        | Disagree                 | Strongly Disagree | 4.81 |
| Ī | Q.NO.6  | The pre-requisite co | urses are appropriate fo   | r this course.                  |                          | •                 |      |
| Ī | OPTIONS | Strongly Agree       | Agree                      | Not Sure                        | Disagree                 | Strongly Disagree | 4.66 |
| Ī | Q.NO.7  | The students attain  | the POs, COs and PSOs s    | atisfactorily.                  |                          | •                 |      |
| Г | OPTIONS | Strongly Agree       | Agree                      | Not Sure                        | Disagree                 | Strongly Disagree | 4.74 |
| Г | Q.NO.8  | The curriculum has t | the potential in developi  | ng the habit of self learning a | among the students.      |                   |      |
| Ī | OPTIONS | Strongly Agree       | Agree                      | Not Sure                        | Disagree                 | Strongly Disagree | 4.89 |
| Ī | Q.No.9  | The course/syllabus  | has a good balance bety    | veen theory and Laboratory-     | work.                    | •                 |      |
| Γ | OPTIONS | Strongly Agree       | Agree                      | Not Sure                        | Disagree                 | Strongly Disagree | 4.66 |
| ſ | Q.NO.10 | Evaluation of the co | urse is appropriate to di  | scriminate the students.        |                          |                   |      |
| ı | OPTIONS | Strongly Agree       | Agree                      | Not Sure                        | Disagree                 | Strongly Disagree | 4.54 |