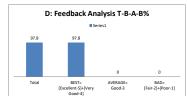

|       | D: Feedback Ana                | ilysis T-B-A | -B%               |
|-------|--------------------------------|--------------|-------------------|
|       | ■ Seri                         | es1          |                   |
| 78.4  |                                |              |                   |
|       | 49.8                           |              |                   |
|       |                                | 28.2         |                   |
|       |                                |              | 0.4               |
| Total | BEST=                          | AVERAGE=     | BAD=              |
|       | [Excellent-5]+[Very<br>Good-41 | Good-3       | [Fair-2]+[Poor-1] |