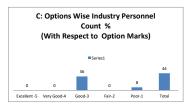

the specialization streams? |      |         |      |            |  |  |  |  |
|---------|-----------|---------------------------------------------------------------------|------|---------|------|------------|--|--|--|--|
| OPTIONS | A         | В                                                                   | c    | D       | E    | Industry   |  |  |  |  |
| OF HONS | Excellent | Very Good                                                           | Good | Average | Poor | Personnels |  |  |  |  |
| RESULT  | 0         | 0                                                                   | 6    | 0       | 4    | 10         |  |  |  |  |
| KEJOLI  | Excellent | Very Good                                                           | Good | Fair    | Poor | Total      |  |  |  |  |









| Q.NO.7    |           | How do you rate the offering of the electives in relation to the Technological advancements? |      |         |      |            |  |  |
|-----------|-----------|----------------------------------------------------------------------------------------------|------|---------|------|------------|--|--|
| OPTIONS   | A         | В                                                                                            | С    | D       | E    | Industry   |  |  |
| 01 110143 | Excellent | Very Good                                                                                    | Good | Average | Poor | Personnels |  |  |
| RESULT    | 0         | 0                                                                                            | 8    | 0       | 2