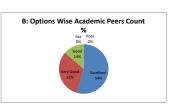

ow do you rate the evaluation scheme designed for each of the course? |           |      |         |      |          |  |
|---------|------------------------------------------------------------------------|-----------|------|---------|------|----------|--|
| OPTIONS | A                                                                      | В         | C    | D       | E    | Academic |  |
|         | Excellent                                                              | Very Good | Good | Average | Poor | Peers    |  |
| RESULT  | 12                                                                     | 7         | 3    | 0       | 0    | 22       |  |
| HESOEI  | Excellent                                                              | Very Good | Good | Fair    | Poor | Total    |  |









| Q.NO.16 |           | How do you rate the objectives stated for each of the course? |      |         |      |          |  |
|---------|-----------|---------------------------------------------------------------|------|---------|------|----------|--|
| OPTIONS | A         | В                                                             | C    | D       | E    | Academic |  |
| OF HONS | Excellent | Very Good                                                     | Good | Average | Poor | Peers    |  |
| RESULT  | 11        | 9                                                             | 2    | 0       | 0    | 22       |  |
| REJULI  | Excellent | Very Good                                                     | Good | Fair    | Poor | Total    |  |









| Q.NO.17 |           | How d