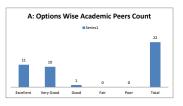

uence of the Courses provided in the curriculum? |           |      |         |      |          |  |  |
|---------|-------------------------------------------------------------------------|-----------|------|---------|------|----------|--|--|
| OPTIONS | A                                                                       | В         | C    | D       | E    | Academic |  |  |
| UPITONS | Excellent                                                               | Very Good | Good | Average | Poor | Peers    |  |  |
| RESULT  | 11                                                                      | 10        | 1    | 0       | 0    | 22       |  |  |
| KESOLI  | Excellent                                                               | Von Cood  | Cond | Fair    | Beer | Total    |  |  |









| Q.NO.2  | How do you rate the syllabus of the courses in relation to the competencies expected out of the course? |           |      |         |      |          |  |  |
|---------|---------------------------------------------------------------------------------------------------------|-----------|------|---------|------|----------|--|--|
| OPTIONS | A                                                                                                       | В         | C    | D       | E    | Academic |  |  |
| OPTIONS | Excellent                                                                                               | Very Good | Good | Average | Poor | Peers    |  |  |
| RESULT  | 9