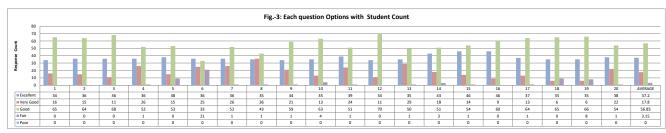

### PART - A

| Q.No.   | Excellent | Very Good | Good  | Fair | Poor | Total |
|---------|-----------|-----------|-------|------|------|-------|
| 1       | 34        | 16        | 65    | 0    | 0    | 115   |
| 2       | 36        | 15        | 64    | 0    | 0    | 115   |
| 3       | 36        | 11        | 68    | 0    | 0    | 115   |
| 4       | 36        | 26        | 52    | 1    | 0    | 115   |
| 5       | 38        | 15        | 53    | 9    | 0    | 115   |
| 6       | 36        | 25        | 33    | 21   | 0    | 115   |
| 7       | 36        | 26        | 52    | 1    | 0    | 115   |
| 8       | 35        | 36        | 43    | 1    | 0    | 115   |
| 9       | 34        | 21        | 59    | 1    | 0    | 115   |
| 10      | 35        | 13        | 63    | 4    | 0    | 115   |
| 11      | 39        | 24        | 51    | 1    | 0    | 115   |
| 12      | 34        | 11        | 70    | 0    | 0    | 115   |
| 13      | 35        | 29        | 50    | 1    | 0    | 115   |
| 14      | 43        | 18        | 51    | 3    | 0    | 115   |
| 15      | 46        | 14        | 54    | 1    | 0    | 115   |
| 16      | 46        | 9         | 60    | 0    | 0    | 115   |
| 17      | 37        | 13        | 64    | 1    | 0    | 115   |
| 18      | 35        | 6         | 65    | 9    | 0    | 115   |
| 19      | 35        | 6         | 66    | 8    | 0    | 115   |
| 20      | 38        | 22        | 54    | 1    | 0    | 115   |
| AVERAGE | 37.2      | 17.8      | 56.85 | 3.15 | 0    | 115   |

|    | Q.NO.1    | NO.1 How do you rate the sequence of the Courses that you have studied are in sequence to what you have studied in the previous semeste |           |      |         |      |          |  |  |
|----|-----------|-----------------------------------------------------------------------------------------------------------------------------------------|-----------|------|---------|------|----------|--|--|
| OR | OPTIONS   | A                                                                                                                                       | В         | С    | D       | E    | Students |  |  |
|    | 01 110115 | Excellent                                                                                                                               | Very Good | Good | Average | Poor | Students |  |  |
|    | RESULT    | 34                                                                                                                                      | 16        | 65   | 0       | 0    | 115      |  |  |
|    | KESOLI    | Excellent                                                                                                                               | Very Good | Good | Fair    | Poor | Total    |  |  |

| Q.NO.2    | How do    | you rate the syllabus of the | courses that you have studied i | n relation to the competer | cies expected out of the course? |          |
|-----------|-----------|------------------------------|---------------------------------|----------------------------|----------------------------------|----------|
| OPTIONS   | A         | В                            | С                               | D                          | E                                | Students |
| 01 110165 | Excellent | Very Good                    | Good                            | Average                    | Poor                             | Judents  |
| RESULT    | 36        | 15                           | 64                              | 0                          | 0                                | 115      |
| REJULI    | Excellent | Very Good                    | Good                            | Fair                       | Poor                             | Total    |

|  | Q.NO.3  | How do you rate the relevance of the units in Syllabus relevant to the course? |           |      |         |      |          |  |  |
|--|---------|--------------------------------------------------------------------------------|-----------|------|---------|------|----------|--|--|
|  | OPTIONS | A                                                                              | В         | C    | D       | E    | Students |  |  |
|  |         | Excellent                                                                      | Very Good | Good | Average | Poor | students |  |  |
|  | RESULT  | 36                                                                             | 11        | 68   | 0       | 0    | 115      |  |  |
|  | RESOLI  | Excellent                                                                      | Very Good | Good | Fair    | Poor | Total    |  |  |

| Q.NC   | Q.NO.4  |           | ŀ         | low do you rate the sequence o | f the units in the course? |      |          |
|--------|---------|-----------|-----------|--------------------------------|----------------------------|------|----------|
| Г      | OPTIONS | A         | В         | C                              | D                          | E    | Students |
|        |         | Excellent | Very Good | Good                           | Average                    | Poor | Students |
| Г      | RESULT  | 36        | 26        | 52                             | 1                          | 0    | 115      |
| RESULT | RESOLI  | Excellent | Very Good | Good                           | Fair                       | Poor | Total    |

|  | Q.NO.5  |           | Ho        | w do you rate the allocation of | the credits to the courses? |      |          |
|--|---------|-----------|-----------|---------------------------------|-----------------------------|------|----------|
|  | OPTIONS | A         | В         | С                               | D                           | E    | Students |
|  |         | Excellent | Very Good | Good                            | Average                     | Poor | Students |
|  | RESULT  | 38        | 15        | 53                              | 9                           | 0    | 115      |
|  | REJUEI  | Excellent | Very Good | Good                            | Fair                        | Poor | Total    |

| Q.NO.6    |           | How do you rate th | urs among the course com | ponents (L-T-P)? |      |          |
|-----------|-----------|--------------------|--------------------------|------------------|------|----------|
| OPTIONS   | A         | В                  | С                        | D                | E    | Students |
| 01 110115 | Excellent | Very Good          | Good                     | Average          | Poor | Judents  |
| RESULT    | 36        | 25                 | 33                       | 21               | 0    | 115      |
| KESOLI    | Excellent | Very Good          | Good                     | Fair             | Poor | Total    |

| Q.NO.7    | How do you rate the offering of the electives in terms of their relevance to the specialization streams? |           |      |         |      |          |  |  |
|-----------|----------------------------------------------------------------------------------------------------------|-----------|------|---------|------|----------|--|--|
| OPTIONS   | A                                                                                                        | В         | С    | D       | E    | Students |  |  |
| 01 110145 | Excellent                                                                                                | Very Good | Good | Average | Poor | Students |  |  |
| RESULT    | 36                                                                                                       | 26        | 52   | 1       | 0    | 115      |  |  |
| INESCEI   | Excellent                                                                                                | Very Good | Good | Fair    | Poor | Total    |  |  |

| Q.NO.8    |           | How do you rate the electives offered in relation to the Technological advancements? |      |         |      |          |  |  |  |  |
|-----------|-----------|--------------------------------------------------------------------------------------|------|---------|------|----------|--|--|--|--|
| OPTIONS   | A         | В                                                                                    | С    | D       | E    | Students |  |  |  |  |
| 01 110165 | Excellent | Very Good                                                                            | Good | Average | Poor |          |  |  |  |  |
| RESULT    | 35        | 36                                                                                   | 43   | 1       | 0    | 115      |  |  |  |  |
| ILLIOLI   | Excellent | Very Good                                                                            | Good | Fair    | Poor | Total    |  |  |  |  |

|  | Q.No.9  | How       | How do you rate the relevance of the Text Books and reference books by their International recognition to the Courses? |      |         |      |          |  |  |  |
|--|---------|-----------|------------------------------------------------------------------------------------------------------------------------|------|---------|------|----------|--|--|--|
|  | OPTIONS | A         | В                                                                                                                      | С    | D       | E    | Students |  |  |  |
|  |         | Excellent | Very Good                                                                                                              | Good | Average | Poor | Students |  |  |  |
|  | RESULT  | 34        | 21                                                                                                                     | 59   | 1       | 0    | 115      |  |  |  |
|  | NESOLI  | Excellent | Very Good                                                                                                              | Good | Fair    | Poor | Total    |  |  |  |

| Q.NO.10 |           | Rate the Size of syllabus in terms of the load on the student |      |         |      |          |  |  |  |  |
|---------|-----------|---------------------------------------------------------------|------|---------|------|----------|--|--|--|--|
| OPTIONS | A         | В                                                             | С    | D       | E    | Students |  |  |  |  |
|         | Excellent | Very Good                                                     | Good | Average | Poor | Students |  |  |  |  |
| RESULT  | 35        | 13                                                            | 63   | 4       | 0    | 115      |  |  |  |  |
| RESOLI  | Excellent | Von Cood                                                      | Good | Enic    | Boor | Total    |  |  |  |  |

| Q.NO.11   |           | Rate the courses in terms of extra learning or self learning considering the design of the courses |      |         |      |          |  |  |  |
|-----------|-----------|----------------------------------------------------------------------------------------------------|------|---------|------|----------|--|--|--|
| OPTIONS   | A         | В                                                                                                  | С    | D       | E    | Students |  |  |  |
| 01 110165 | Excellent | Very Good                                                                                          | Good | Average | Poor | Students |  |  |  |
| RESULT    | 39        | 24                                                                                                 | 51   | 1       | 0    | 115      |  |  |  |
| NESOET    | Excellent | Very Good                                                                                          | Good | Fair    | Poor | Total    |  |  |  |

| Q.NO.12   | Ra        | Rate the courses in terms of sequence of offering considering whether the preceding courses have been covered. |      |         |      |          |  |  |  |  |
|-----------|-----------|----------------------------------------------------------------------------------------------------------------|------|---------|------|----------|--|--|--|--|
| OPTIONS   | A         | В                                                                                                              | С    | D       | E    | Students |  |  |  |  |
| 01 110165 | Excellent | Very Good                                                                                                      | Good | Average | Poor | Students |  |  |  |  |
| RESULT    | 34        | 11                                                                                                             | 70   | 0       | 0    | 115      |  |  |  |  |
|           | Excellent | Very Good                                                                                                      | Good | Fair    | Poor | Total    |  |  |  |  |

| Q.NO.13 |           | How do you Rate the loading of the courses in a semester? |      |         |      |          |  |  |  |
|---------|-----------|-----------------------------------------------------------|------|---------|------|----------|--|--|--|
| OPTIONS | A         | В                                                         | С    | D       | E    | Students |  |  |  |
|         | Excellent | Very Good                                                 | Good | Average | Poor | Students |  |  |  |
| RESULT  | 35        | 29                                                        | 50   | 1       | 0    | 115      |  |  |  |
|         | Excellent | Very Good                                                 | Good | Fair    | Poor | Total    |  |  |  |

| Q.NO.14 | How do you rate the evaluation scheme designed for each of the course? |           |      |         |      |          |  |  |  |
|---------|------------------------------------------------------------------------|-----------|------|---------|------|----------|--|--|--|
| OPTIONS | A                                                                      | В         | C    | D       | E    | Students |  |  |  |
|         | Excellent                                                              | Very Good | Good | Average | Poor | Students |  |  |  |
| RESULT  | 43                                                                     | 18        | 51   | 3       | 0    | 115      |  |  |  |
|         | Excellent                                                              | Very Good | Good | Fair    | Poor | Total    |  |  |  |

| Q.NO.15 |           | How do you rate the objectives stated for each of the course? |      |         |      |          |  |  |  |
|---------|-----------|---------------------------------------------------------------|------|---------|------|----------|--|--|--|
| OPTIONS | A         | В                                                             | С    | D       | E    | Students |  |  |  |
| OFTIONS | Excellent | Very Good                                                     | Good | Average | Poor |          |  |  |  |
| RESULT  | 46        | 14                                                            | 54   | 1       | 0    | 115      |  |  |  |
| RESOLI  | Excellent | Very Good                                                     | Good | Fair    | Poor | Total    |  |  |  |

| Q.NO.16 |           | How do you rate competencies expected out of the course? |      |         |      |          |  |  |  |
|---------|-----------|----------------------------------------------------------|------|---------|------|----------|--|--|--|
| OPTIONS | A         | В                                                        | С    | D       | E    | Students |  |  |  |
|         | Excellent | Very Good                                                | Good | Average | Poor | Students |  |  |  |
| RESULT  | 46        | 9                                                        | 60   | 0       | 0    | 115      |  |  |  |
|         | Excellent | Very Good                                                | Good | Fair    | Poor | Total    |  |  |  |

| Q.NO.17 | you rate the composit | ou rate the composition of the courses in terms of Basic science, Engineering science, Humanities, Discipline core, discipline elective, open elective, proje |      |         |      |          |  |  |  |  |
|---------|-----------------------|---------------------------------------------------------------------------------------------------------------------------------------------------------------|------|---------|------|----------|--|--|--|--|
| OPTIONS | A                     | В                                                                                                                                                             | С    | D       | E    | Students |  |  |  |  |
|         | Excellent             | Very Good                                                                                                                                                     | Good | Average | Poor | Students |  |  |  |  |
| RESULT  | 37                    | 13                                                                                                                                                            | 64   | 1       | 0    | 115      |  |  |  |  |
|         | Excellent             | Very Good                                                                                                                                                     | Good | Fair    | Poor | Total    |  |  |  |  |

| Q.NO.18 |           | How do you rate the percentage of courses having LAB components? |      |         |      |           |  |  |  |
|---------|-----------|------------------------------------------------------------------|------|---------|------|-----------|--|--|--|
| OPTIONS | A         | В                                                                | C    | D       | E    | Ch. danta |  |  |  |
| OFTIONS | Excellent | Very Good                                                        | Good | Average | Poor | Students  |  |  |  |
| RESULT  | 35        | 6                                                                | 65   | 9       | 0    | 115       |  |  |  |
| 30L1    | Excellent | Very Good                                                        | Good | Fair    | Poor | Total     |  |  |  |

| Q.NO.19 |           | How do you rate the domain used for designing the experiments for the LAB components? |      |         |      |          |  |  |  |
|---------|-----------|---------------------------------------------------------------------------------------|------|---------|------|----------|--|--|--|
| OPTIONS | A         | В                                                                                     | С    | D       | E    | Students |  |  |  |
| OFTIONS | Excellent | Very Good                                                                             | Good | Average | Poor | Students |  |  |  |
| RESULT  | 35        | 6                                                                                     | 66   | 8       | 0    | 115      |  |  |  |
| RESOLI  | Excellent | Very Good                                                                             | Good | Fair    | Poor | Total    |  |  |  |

| Q.NO.20 |           | How do you rate the experiments in relation to the real life Applications? |      |         |      |          |  |  |  |
|---------|-----------|----------------------------------------------------------------------------|------|---------|------|----------|--|--|--|
| OPTIONS | A         | В                                                                          | С    | D       | E    | Students |  |  |  |
|         | Excellent | Very Good                                                                  | Good | Average | Poor | Students |  |  |  |
| RESULT  | 38        | 22                                                                         | 54   | 1       | 0    | 115      |  |  |  |
| RESULT  | Excellent | Very Good                                                                  | Good | Fair    | Poor | Total    |  |  |  |