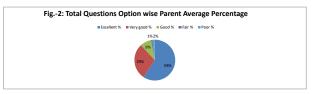

|      |         |      |         |  |
|---------|------------------------------------------------------------------------|-----------|------|---------|------|---------|--|
| OPTIONS | A                                                                      | В         | С    | D       | E    | Parents |  |
|         | Excellent                                                              | Very Good | Good | Average | Poor | Parents |  |
| RESULT  | 15                                                                     | 6         | 3    | 0       | 1    | 25      |  |
| ILLJOET | Excellent                                                              | Very Good | Good | Fair    | Poor | Total   |  |









#### PART - F

### Parent Feedback on Curriculum Analysis Overall Analysis













## Most Positive and Negative Response Feedback Questions - Analysis and Action Taken

| Most Pos              | itive Respo                 | nse Feedback Questions