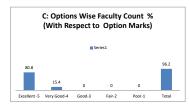

#### PART - A

| Q.No.   | Excellent | Very Good | Good | Fair | Poor | Total |
|---------|-----------|-----------|------|------|------|-------|
| 1       | 20        | 6         | 0    | 0    | 0    | 26    |
| 2       | 21        | 5         | 0    | 0    | 0    | 26    |
| 3       | 20        | 6         | 0    | 0    | 0    | 26    |
| 4       | 21        | 5         | 0    | 0    | 0    | 26    |
| 5       | 21        | 5         | 0    | 0    | 0    | 26    |
| 6       | 17        | 9         | 0    | 0    | 0    | 26    |
| 7       | 20        | 5         | 1    | 0    | 0    | 26    |
| 8       | 23        | 3         | 0    | 0    | 0    | 26    |
| 9       | 18        | 7         | 1    | 0    | 0    | 26    |
| 10      | 17        | 7         | 1    | 1    | 0    | 26    |
| AVERAGE | 19.8      | 5.8       | 0.3  | 0.1  | 0    | 26    |
|         |           |           |      |      |      |       |

| Feedback Average Out of 5 Scale | 4.75 |
|---------------------------------|------|