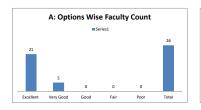

#### PART - A

| Q.No.   | Excellent | Very Good | Good | Fair | Poor | Total |
|---------|-----------|-----------|------|------|------|-------|
| 1       | 20        | 6         | 0    | 0    | 0    | 26    |
| 2       | 21        | 5         | 0    | 0    | 0    | 26    |
| 3       | 20        | 6         | 0    | 0    | 0    | 26    |
| 4       | 21        | 5         | 0    | 0    | 0    | 26    |
| 5       | 21        | 5         | 0    | 0    | 0    | 26    |
| 6       | 17        | 9         | 0    | 0    | 0    | 26    |
| 7       | 20        | 5         | 1    | 0    | 0    | 26    |
| 8       | 23        | 3         | 0    | 0    | 0    | 26    |
| 9       | 18        | 7         | 1    | 0    | 0    | 26    |
| 10      | 17        | 7         | 1    | 1    | 0    | 26    |
| AVERAGE | 19.8      | 5.8       | 0.3  | 0.1  | 0    | 26    |
|         |           |           |      |      |      |       |