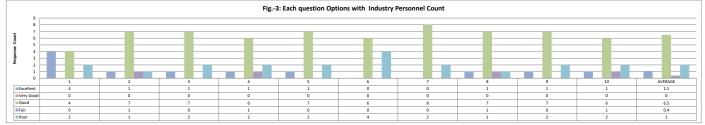

------|-----------|------|---------|------|------------|--|--|--|
| OPTIONS | A                                                                                         | В         | c    | D       | E    | Industry   |  |  |  |
| OFTIONS | Excellent                                                                                 | Very Good | Good | Average | Poor | Personnels |  |  |  |
| RESULT  | 1                                                                                         | 0         | 6    | 1       | 2    | 10         |  |  |  |
| RESULT  | Excellent                                                                                 | Very Good | Good | Fair    | Poor | Total      |  |  |  |









### Industry Personnel Feedback on Curriculum Analysis Overall Analysis













| SI.No.        | Q.No. | Question |   |
|---------------|-------|----------|---|
| SI.No.<br>N_1 |       |          |   |
| N_2           |       |          |   |
| N 3           | £     |          | * |

| Mos | t Negative | Response Feed | Questions |  |
|-----|------------|---------------|-----------|--|
|     | No.        | Q.No.         | Question  |  |
| N   | _1         |               |           |  |
| N   | 1_2        |               |           |  |
| N   | 1_3        |               |           |  |

| Sl.No. | Q.No.                        | <br>Analysis | Action Taken | Feedback After | Departmen | Program | Specialization | DAC No. | Page No. | Date | BOS No |
|--------|------------------------------|--------------|--------------|----------------|-----------|--------