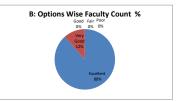

#### PART - A

| Q.No.   | Excellent | Very Good | Good | Fair | Poor | Total |
|---------|-----------|-----------|------|------|------|-------|
| 1       | 20        | 6         | 0    | 0    | 0    | 26    |
| 2       | 21        | 5         | 0    | 0    | 0    | 26    |
| 3       | 20        | 6         | 0    | 0    | 0    | 26    |
| 4       | 21        | 5         | 0    | 0    | 0    | 26    |
| 5       | 21        | 5         | 0    | 0    | 0    | 26    |
| 6       | 17        | 9         | 0    | 0    | 0    | 26    |
| 7       | 20        | 5         | 1    | 0    | 0    | 26    |
| 8       | 23        | 3         | 0    | 0    | 0    | 26    |
| 9       | 18        | 7         | 1    | 0    | 0    | 26    |
| 10      | 17        | 7         | 1    | 1    | 0    | 26    |
| AVERAGE | 19.8      | 5.8       | 0.3  | 0.1  | 0    | 26    |
|         |           |           |      |      |      |       |

| Feedback Average Out of 5 Scale | 4.75 |
|---------------------------------|------|