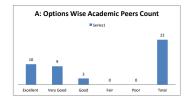

| Q.NO.20  |           | How do you rate t | the domain used for designing t | he experiments for the LAB | components? |          |
|----------|-----------|-------------------|---------------------------------|----------------------------|-------------|----------|
| OPTIONS  | A         | В                 | C                               | D                          | E           | Academic |
| 01110143 | Excellent | Very Good         | Good                            | Average                    | Poor        | Peers    |
| RESULT   | 10        | 9                 | 3                               | 0                          | 0           | 22       |
| REJULI   | Excellent | Very Good         | Good                            | Fair                       | Poor        | Total    |









### **Academic Peers Feedback on Curriculum Overall Analysis**













| Most Po | sitive Respons | se Feedback Questions |                                          |   |
|---------|----------------|-----------------------|------------------------------------------|---|
| SI.No.  | Q.No.          |                       | Question                                 |   |
| N_1     |                |                       | (A - 4 - 4 - 4 - 4 - 4 - 4 - 4 - 4 - 4 - |   |
| N_2     |                |                       |                                          |   |
| N_3     |                |                       |                                          | • |

| Most Ne |       | e Feedback Questions |
|---------|-------|----------------------|
| Sl.No.  | Q.No. | Question