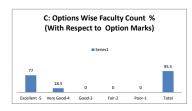

#### PART - A

| Q.No.   | Excellent | Very Good | Good | Fair | Poor | Total |
|---------|-----------|-----------|------|------|------|-------|
| 1       | 20        | 6         | 0    | 0    | 0    | 26    |
| 2       | 21        | 5         | 0    | 0    | 0    | 26    |
| 3       | 20        | 6         | 0    | 0    | 0    | 26    |
| 4       | 21        | 5         | 0    | 0    | 0    | 26    |
| 5       | 21        | 5         | 0    | 0    | 0    | 26    |
| 6       | 17        | 9         | 0    | 0    | 0    | 26    |
| 7       | 20        | 5         | 1    | 0    | 0    | 26    |
| 8       | 23        | 3         | 0    | 0    | 0    | 26    |
| 9       | 18        | 7         | 1    | 0    | 0    | 26    |
| 10      | 17        | 7         | 1    | 1    | 0    | 26    |
| AVERAGE | 19.8      | 5.8       | 0.3  | 0.1  | 0    | 26    |
|         |           |           |      |      |      |       |

| Feedback Average Out of 5 Scale | 4.75 |
|---------------------------------|------|