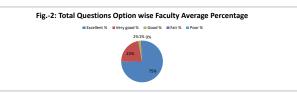

#### PART - A

| Q.No.   | Excellent | Very Good | Good | Fair | Poor | Total |
|---------|-----------|-----------|------|------|------|-------|
| 1       | 20        | 6         | 0    | 0    | 0    | 26    |
| 2       | 21        | 5         | 0    | 0    | 0    | 26    |
| 3       | 20        | 6         | 0    | 0    | 0    | 26    |
| 4       | 21        | 5         | 0    | 0    | 0    | 26    |
| 5       | 21        | 5         | 0    | 0    | 0    | 26    |
| 6       | 17        | 9         | 0    | 0    | 0    | 26    |
| 7       | 20        | 5         | 1    | 0    | 0    | 26    |
| 8       | 23        | 3         | 0    | 0    | 0    | 26    |
| 9       | 18        | 7         | 1    | 0    | 0    | 26    |
| 10      | 17        | 7         | 1    | 1    | 0    | 26    |
| AVERAGE | 19.8      | 5.8       | 0.3  | 0.1  | 0    | 26    |
|         |           |           |      |      |      |       |

| Feedback Average Out of 5 Scale | 4.75 |
|---------------------------------|------|