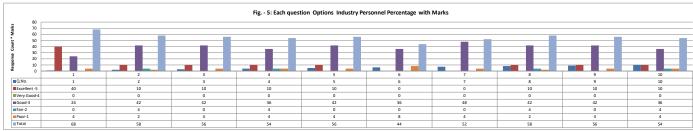

--|-----------|------|---------|------|------------|--|--|--|
| OPTIONS | A                                                                                         | В         | c    | D       | E    | Industry   |  |  |  |
| OFTIONS | Excellent                                                                                 | Very Good | Good | Average | Poor | Personnels |  |  |  |
| RESULT  | 1                                                                                         | 0         | 6    | 1       | 2    | 10         |  |  |  |
| RESULT  | Excellent                                                                                 | Very Good | Good | Fair    | Poor | Total      |  |  |  |









### Industry Personnel Feedback on Curriculum Analysis Overall Analysis













| SI.No.        | Q.No. | Question |   |
|---------------|-------|----------|---|
| SI.No.<br>N_1 |       |          |   |
| N_2           |       |          |   |
| N 3           | £     |          | * |

| Mos | t Negative | Response Feed | Questions |  |
|-----|------------|---------------|-----------|--|
|     | No.        | Q.No.         | Question  |  |
| N   | _1         |               |           |  |
| N   | 1_2        |               |           |  |
| N   | 1_3        |               |           |  |

| Sl.No. | Q.No.                        | <br>Analysis | Action Taken | Feedback After | Departmen | Program | Specialization | DAC No. | Page No. | Date | BOS No |
|--------|------------------------------|--------------|--------------|----------------|-----------|---------|--