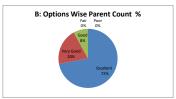

| D: Feedback An | alysis T-B-A-B%    |
|----------------|--------------------|
| ■ Se           | ries1              |
| 74.6           |                    |
|                |                    |
| 39.1           | 35.5               |
|                |                    |
|                | 0                  |
| Total BEST=    | 0<br>AVERAGE= BAD= |