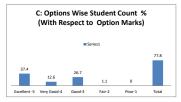

| Feedback Average Out of 5 Scale | 3.78 |
|---------------------------------|------|