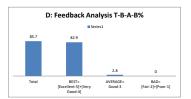

|       | D: Feedback Ana                | ilysis T-B-A | -B%               |
|-------|--------------------------------|--------------|-------------------|
|       | ■ Seri                         | es1          |                   |
| 78.4  |                                |              |                   |
|       | 49.8                           |              |                   |
|       |                                | 28.2         |                   |
|       |                                |              | 0.4               |
| Total | BEST=                          | AVERAGE=     | BAD=              |
|       | [Excellent-5]+[Very<br>Good-41 | Good-3       | [Fair-2]+[Poor-1] |