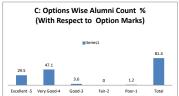

ini |
| OFTIONS | Excellent | Very Good | Good                            | Average                      | Poor | Alumini |
| RESULT  | 3         | 12        | 1                               | 0                            | 1    | 17      |
| RESULT  | Excellent | Very Good | Good                            | Fair                         | Poor | Total   |

10.7









| Q.NO.2  |           | ms?       |      |         |      |         |
|---------|-----------|-----------|------|---------|------|---------|
| OPTIONS | A         | В         | C    | D       | E    | Alumini |
| OF HONS | Excellent | Very Good | Good | Average | Poor | Alumini |
| RESULT  | 5         | 10        | 1    | 0       | 1    | 17      |
| RESOLI  | Excellent | Very Good | Good | Fair    | Poor | Total   |









| Q.NO.3  |           | How do    | you rate the competencies in rel | ation to the course content | ?    |         |
|---------|-----------|-----------|----------------------------------|-----------------------------|------|---------|
| OPTIONS | A         | В         | c                                | D                           | E    | Alumini |
| OF HONS | Excellent | Very Good | Good                             | Average                     | Poor | Alumini |
| RESULT  | 3         | 12        | 1                                | 0                           | 1    | 17      |
| REJULI  | Excellent | Very Good | Good                             | Fair                        | Poor | Total   |









| Q.NO.4  |           | How do rate the sequence of the topics in the units? |