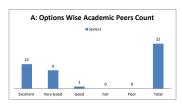

### PART - A

| Q.No.   | Excellent | Very Good | Good  | Fair | Poor | Total |
|---------|-----------|-----------|-------|------|------|-------|
| 1       | 34        | 16        | 65    | 0    | 0    | 115   |
| 2       | 36        | 15        | 64    | 0    | 0    | 115   |
| 3       | 36        | 11        | 68    | 0    | 0    | 115   |
| 4       | 36        | 26        | 52    | 1    | 0    | 115   |
| 5       | 38        | 15        | 53    | 9    | 0    | 115   |
| 6       | 36        | 25        | 33    | 21   | 0    | 115   |
| 7       | 36        | 26        | 52    | 1    | 0    | 115   |
| 8       | 35        | 36        | 43    | 1    | 0    | 115   |
| 9       | 34        | 21        | 59    | 1    | 0    | 115   |
| 10      | 35        | 13        | 63    | 4    | 0    | 115   |
| 11      | 39        | 24        | 51    | 1    | 0    | 115   |
| 12      | 34        | 11        | 70    | 0    | 0    | 115   |
| 13      | 35        | 29        | 50    | 1    | 0    | 115   |
| 14      | 43        | 18        | 51    | 3    | 0    | 115   |
| 15      | 46        | 14        | 54    | 1    | 0    | 115   |
| 16      | 46        | 9         | 60    | 0    | 0    | 115   |
| 17      | 37        | 13        | 64    | 1    | 0    | 115   |
| 18      | 35        | 6         | 65    | 9    | 0    | 115   |
| 19      | 35        | 6         | 66    | 8    | 0    | 115   |
| 20      | 38        | 22        | 54    | 1    | 0    | 115   |
| AVERAGE | 37.2      | 17.8      | 56.85 | 3.15 | 0    | 115   |