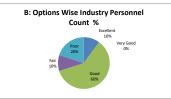

### PART - A

| Q.No.   | Excellent | Very Good | Good  | Fair | Poor | Total |
|---------|-----------|-----------|-------|------|------|-------|
| 1       | 34        | 16        | 65    | 0    | 0    | 115   |
| 2       | 36        | 15        | 64    | 0    | 0    | 115   |
| 3       | 36        | 11        | 68    | 0    | 0    | 115   |
| 4       | 36        | 26        | 52    | 1    | 0    | 115   |
| 5       | 38        | 15        | 53    | 9    | 0    | 115   |
| 6       | 36        | 25        | 33    | 21   | 0    | 115   |
| 7       | 36        | 26        | 52    | 1    | 0    | 115   |
| 8       | 35        | 36        | 43    | 1    | 0    | 115   |
| 9       | 34        | 21        | 59    | 1    | 0    | 115   |
| 10      | 35        | 13        | 63    | 4    | 0    | 115   |
| 11      | 39        | 24        | 51    | 1    | 0    | 115   |
| 12      | 34        | 11        | 70    | 0    | 0    | 115   |
| 13      | 35        | 29        | 50    | 1    | 0    | 115   |
| 14      | 43        | 18        | 51    | 3    | 0    | 115   |
| 15      | 46        | 14        | 54    | 1    | 0    | 115   |
| 16      | 46        | 9         | 60    | 0    | 0    | 115   |
| 17      | 37        | 13        | 64    | 1    | 0    | 115   |
| 18      | 35        | 6         | 65    | 9    | 0    | 115   |
| 19      | 35        | 6         | 66    | 8    | 0    | 115   |
| 20      | 38        | 22        | 54    | 1    | 0    | 115   |
| AVERAGE | 37.2      | 17.8      | 56.85 | 3.15 | 0    | 115   |