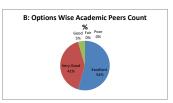

### PART - A

| Q.No.   | Excellent | Very Good | Good  | Fair | Poor | Total |
|---------|-----------|-----------|-------|------|------|-------|
| 1       | 34        | 16        | 65    | 0    | 0    | 115   |
| 2       | 36        | 15        | 64    | 0    | 0    | 115   |
| 3       | 36        | 11        | 68    | 0    | 0    | 115   |
| 4       | 36        | 26        | 52    | 1    | 0    | 115   |
| 5       | 38        | 15        | 53    | 9    | 0    | 115   |
| 6       | 36        | 25        | 33    | 21   | 0    | 115   |
| 7       | 36        | 26        | 52    | 1    | 0    | 115   |
| 8       | 35        | 36        | 43    | 1    | 0    | 115   |
| 9       | 34        | 21        | 59    | 1    | 0    | 115   |
| 10      | 35        | 13        | 63    | 4    | 0    | 115   |
| 11      | 39        | 24        | 51    | 1    | 0    | 115   |
| 12      | 34        | 11        | 70    | 0    | 0    | 115   |
| 13      | 35        | 29        | 50    | 1    | 0    | 115   |
| 14      | 43        | 18        | 51    | 3    | 0    | 115   |
| 15      | 46        | 14        | 54    | 1    | 0    | 115   |
| 16      | 46        | 9         | 60    | 0    | 0    | 115   |
| 17      | 37        | 13        | 64    | 1    | 0    | 115   |
| 18      | 35        | 6         | 65    | 9    | 0    | 115   |
| 19      | 35        | 6         | 66    | 8    | 0    | 115   |
| 20      | 38        | 22        | 54    | 1    | 0    | 115   |
| AVERAGE | 37.2      | 17.8      | 56.85 | 3.15 | 0    | 115   |