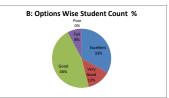

### PART - A

| Q.No.   | Excellent | Very Good | Good  | Fair | Poor | Total |
|---------|-----------|-----------|-------|------|------|-------|
| 1       | 34        | 16        | 65    | 0    | 0    | 115   |
| 2       | 36        | 15        | 64    | 0    | 0    | 115   |
| 3       | 36        | 11        | 68    | 0    | 0    | 115   |
| 4       | 36        | 26        | 52    | 1    | 0    | 115   |
| 5       | 38        | 15        | 53    | 9    | 0    | 115   |
| 6       | 36        | 25        | 33    | 21   | 0    | 115   |
| 7       | 36        | 26        | 52    | 1    | 0    | 115   |
| 8       | 35        | 36        | 43    | 1    | 0    | 115   |
| 9       | 34        | 21        | 59    | 1    | 0    | 115   |
| 10      | 35        | 13        | 63    | 4    | 0    | 115   |
| 11      | 39        | 24        | 51    | 1    | 0    | 115   |
| 12      | 34        | 11        | 70    | 0    | 0    | 115   |
| 13      | 35        | 29        | 50    | 1    | 0    | 115   |
| 14      | 43        | 18        | 51    | 3    | 0    | 115   |
| 15      | 46        | 14        | 54    | 1    | 0    | 115   |
| 16      | 46        | 9         | 60    | 0    | 0    | 115   |
| 17      | 37        | 13        | 64    | 1    | 0    | 115   |
| 18      | 35        | 6         | 65    | 9    | 0    | 115   |
| 19      | 35        | 6         | 66    | 8    | 0    | 115   |
| 20      | 38        | 22        | 54    | 1    | 0    | 115   |
| AVERAGE | 37.2      | 17.8      | 56.85 | 3.15 | 0    | 115   |