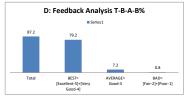

How do you rate the transparency of the evaluation system in the KLEF? |           |      |         |      |         |  |
|---------|------------------------------------------------------------------------|-----------|------|---------|------|---------|--|
| OPTIONS | A                                                                      | В         | С    | D       | E    | Parents |  |
|         | Excellent                                                              | Very Good | Good | Average | Poor | Parents |  |
| RESULT  | 15                                                                     | 6         | 3    | 0       | 1    | 25      |  |
| ILLJOET | Excellent                                                              | Very Good | Good | Fair    | Poor | Total   |  |









#### PART - F

### Parent Feedback on Curriculum Analysis Overall Analysis













## Most Positive and Negative Response Feedback Questions - Analysis and Action Taken

| Most Pos              | itive Respo                 | nse Feedback Questions