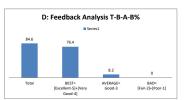

### PART - A

| Q.No.   | Excellent | Very Good | Good  | Fair | Poor | Total |
|---------|-----------|-----------|-------|------|------|-------|
| 1       | 34        | 16        | 65    | 0    | 0    | 115   |
| 2       | 36        | 15        | 64    | 0    | 0    | 115   |
| 3       | 36        | 11        | 68    | 0    | 0    | 115   |
| 4       | 36        | 26        | 52    | 1    | 0    | 115   |
| 5       | 38        | 15        | 53    | 9    | 0    | 115   |
| 6       | 36        | 25        | 33    | 21   | 0    | 115   |
| 7       | 36        | 26        | 52    | 1    | 0    | 115   |
| 8       | 35        | 36        | 43    | 1    | 0    | 115   |
| 9       | 34        | 21        | 59    | 1    | 0    | 115   |
| 10      | 35        | 13        | 63    | 4    | 0    | 115   |
| 11      | 39        | 24        | 51    | 1    | 0    | 115   |
| 12      | 34        | 11        | 70    | 0    | 0    | 115   |
| 13      | 35        | 29        | 50    | 1    | 0    | 115   |
| 14      | 43        | 18        | 51    | 3    | 0    | 115   |
| 15      | 46        | 14        | 54    | 1    | 0    | 115   |
| 16      | 46        | 9         | 60    | 0    | 0    | 115   |
| 17      | 37        | 13        | 64    | 1    | 0    | 115   |
| 18      | 35        | 6         | 65    | 9    | 0    | 115   |
| 19      | 35        | 6         | 66    | 8    | 0    | 115   |
| 20      | 38        | 22        | 54    | 1    | 0    | 115   |
| AVERAGE | 37.2      | 17.8      | 56.85 | 3.15 | 0    | 115   |

| Feedback Average Out of 5 Scale | 3.78 |
|---------------------------------|------|