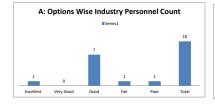

----------------------------------------------------------|------|---------|------|------------|--|--|
| OPTIONS | A         | В                                                                                                        | c    | D       | E    | Industry   |  |  |
|         | Excellent | Very Good                                                                                                | Good | Average | Poor | Personnels |  |  |
| RESULT  | 1         | 0                                                                                                        | 7    | 1       | 1    | 10         |  |  |
|         | Excellent | Very Good                                                                                                | Good | Fair    | Poor | Total      |  |  |









| Q.No.9  | How do you | How do you rate the applicability of the domains and the tools used for designing the experiments in terms of existing practices in the Industry? |      |         |      |            |  |  |  |
|---------|------------|---------------------------------------------------------------------------------------------------------------------------------------------------|------|---------|------|------------|--|--|--|
| OPTIONS | A          | В                                                                                                                                                 | С    | D       | E    | Industry   |  |  |  |
| OF HONS | Excellent  | Very Good