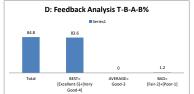

| D: Feedback An | alysis T-B-A-B%    |
|----------------|--------------------|
| ■ Se           | ries1              |
| 74.6           |                    |
|                |                    |
| 39.1           | 35.5               |
|                |                    |
|                | 0                  |
| Total BEST=    | 0<br>AVERAGE= BAD= |