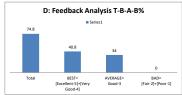

### PART - A

| Q.No.   | Excellent | Very Good | Good  | Fair | Poor | Total |
|---------|-----------|-----------|-------|------|------|-------|
| 1       | 34        | 16        | 65    | 0    | 0    | 115   |
| 2       | 36        | 15        | 64    | 0    | 0    | 115   |
| 3       | 36        | 11        | 68    | 0    | 0    | 115   |
| 4       | 36        | 26        | 52    | 1    | 0    | 115   |
| 5       | 38        | 15        | 53    | 9    | 0    | 115   |
| 6       | 36        | 25        | 33    | 21   | 0    | 115   |
| 7       | 36        | 26        | 52    | 1    | 0    | 115   |
| 8       | 35        | 36        | 43    | 1    | 0    | 115   |
| 9       | 34        | 21        | 59    | 1    | 0    | 115   |
| 10      | 35        | 13        | 63    | 4    | 0    | 115   |
| 11      | 39        | 24        | 51    | 1    | 0    | 115   |
| 12      | 34        | 11        | 70    | 0    | 0    | 115   |
| 13      | 35        | 29        | 50    | 1    | 0    | 115   |
| 14      | 43        | 18        | 51    | 3    | 0    | 115   |
| 15      | 46        | 14        | 54    | 1    | 0    | 115   |
| 16      | 46        | 9         | 60    | 0    | 0    | 115   |
| 17      | 37        | 13        | 64    | 1    | 0    | 115   |
| 18      | 35        | 6         | 65    | 9    | 0    | 115   |
| 19      | 35        | 6         | 66    | 8    | 0    | 115   |
| 20      | 38        | 22        | 54    | 1    | 0    | 115   |
| AVERAGE | 37.2      | 17.8      | 56.85 | 3.15 | 0    | 115   |

| Feedback Average Out of 5 Scale | 3.78 |
|---------------------------------|------|