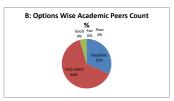

--|------|---------|------|----------|--|--|
| OPTIONS   | A         | В                                                                                                                      | С    | D       | E    | Academic |  |  |
| 01 110143 | Excellent | Very Good                                                                                                              | Good | Average | Poor | Peers    |  |  |
| RESULT    | 7         | 14                                                                                                                     | 1    | 0       | 0    | 22       |  |  |
| RESULI    | Evcellent | Veny Good                                                                                                              | Good | Eair    | Door | Total    |  |  |









| Q.NO.10 | How do you | How do you rate the sequence of the Courses that you have studied are in sequence to what you have studied in the previous semester? |      |         |      |          |  |  |
|---------|------------|--------------------------------------------------------------------------------------------------------------------------------------|------|---------|------|----------|--|--|
| OPTIONS | A          | В                                                                                                                                    | С    | D       | E    | Academic |  |  |
|         | Excellent  | Very Good                                                                                                                            | Good | Average | Poor | Peers