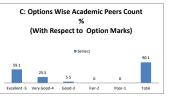

|    | Q.NO.1    | NO.1 How do you rate the sequence of the Courses that you have studied are in sequence to what you have studied in the previous semeste |           |      |         |      |          |  |  |
|----|-----------|-----------------------------------------------------------------------------------------------------------------------------------------|-----------|------|---------|------|----------|--|--|
| OR | OPTIONS   | A                                                                                                                                       | В         | С    | D       | E    | Students |  |  |
|    | 01 110115 | Excellent                                                                                                                               | Very Good | Good | Average | Poor | Students |  |  |
|    | RESULT    | 34                                                                                                                                      | 16        | 65   | 0       | 0    | 115      |  |  |
|    | KESOLI    | Excellent                                                                                                                               | Very Good | Good | Fair    | Poor | Total    |  |  |