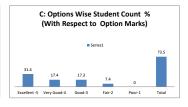

### PART - A

| Q.No.   | Excellent | Very Good | Good  | Fair | Poor | Total |
|---------|-----------|-----------|-------|------|------|-------|
| 1       | 34        | 16        | 65    | 0    | 0    | 115   |
| 2       | 36        | 15        | 64    | 0    | 0    | 115   |
| 3       | 36        | 11        | 68    | 0    | 0    | 115   |
| 4       | 36        | 26        | 52    | 1    | 0    | 115   |
| 5       | 38        | 15        | 53    | 9    | 0    | 115   |
| 6       | 36        | 25        | 33    | 21   | 0    | 115   |
| 7       | 36        | 26        | 52    | 1    | 0    | 115   |
| 8       | 35        | 36        | 43    | 1    | 0    | 115   |
| 9       | 34        | 21        | 59    | 1    | 0    | 115   |
| 10      | 35        | 13        | 63    | 4    | 0    | 115   |
| 11      | 39        | 24        | 51    | 1    | 0    | 115   |
| 12      | 34        | 11        | 70    | 0    | 0    | 115   |
| 13      | 35        | 29        | 50    | 1    | 0    | 115   |
| 14      | 43        | 18        | 51    | 3    | 0    | 115   |
| 15      | 46        | 14        | 54    | 1    | 0    | 115   |
| 16      | 46        | 9         | 60    | 0    | 0    | 115   |
| 17      | 37        | 13        | 64    | 1    | 0    | 115   |
| 18      | 35        | 6         | 65    | 9    | 0    | 115   |
| 19      | 35        | 6         | 66    | 8    | 0    | 115   |
| 20      | 38        | 22        | 54    | 1    | 0    | 115   |
| AVERAGE | 37.2      | 17.8      | 56.85 | 3.15 | 0    | 115   |

| Feedback Average Out of 5 Scale | 3.78 |
|---------------------------------|------|