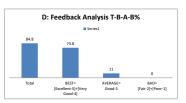

| D: Feedback An | alysis T-B-A-B%    |
|----------------|--------------------|
| ■ Se           | ries1              |
| 74.6           |                    |
|                |                    |
| 39.1           | 35.5               |
|                |                    |
|                | 0                  |
| Total BEST=    | 0<br>AVERAGE= BAD= |

|       | D: Feedback Ana                | ilysis T-B-A | -B%               |
|-------|--------------------------------|--------------|-------------------|
|       | ■ Seri                         | es1          |                   |
| 78.4  |                                |              |                   |
|       | 49.8                           |              |                   |
|       |                                | 28.2         |                   |
|       |                                |              | 0.4               |
| Total | BEST=                          | AVERAGE=     | BAD=              |
|       | [Excellent-5]+[Very<br>Good-41 | Good-3       | [Fair-2]+[Poor-1] |