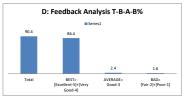

| D: Feedback An | alysis T-B-A-B%    |
|----------------|--------------------|
| ■ Se           | ries1              |
| 74.6           |                    |
|                |                    |
| 39.1           | 35.5               |
|                |                    |
|                | 0                  |
| Total BEST=    | 0<br>AVERAGE= BAD= |

|       | D: Feedback Ana                | ilysis T-B-A | -B%               |
|-------|--------------------------------|--------------|-------------------|
|       | ■ Seri                         | es1          |                   |
| 78.4  |                                |              |                   |
|       | 49.8                           |              |                   |
|       |                                | 28.2         |                   |
|       |                                |              | 0.4               |
| Total | BEST=                          | AVERAGE=     | BAD=              |
|       | [Excellent-5]+[Very<br>Good-41 | Good-3       | [Fair-2]+[Poor-1] |