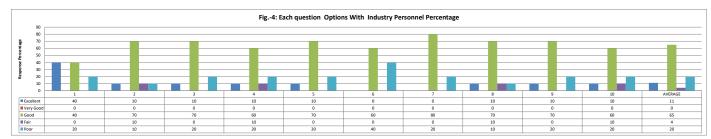

----|-----------|------|---------|------|------------|--|--|--|
| OPTIONS | A                                                                                         | В         | c    | D       | E    | Industry   |  |  |  |
| OFTIONS | Excellent                                                                                 | Very Good | Good | Average | Poor | Personnels |  |  |  |
| RESULT  | 1                                                                                         | 0         | 6    | 1       | 2    | 10         |  |  |  |
| RESULT  | Excellent                                                                                 | Very Good | Good | Fair    | Poor | Total      |  |  |  |









### Industry Personnel Feedback on Curriculum Analysis Overall Analysis













| SI.No.        | Q.No. | Question |   |
|---------------|-------|----------|---|
| SI.No.<br>N_1 |       |          |   |
| N_2           |       |          |   |
| N 3           | £     |          | * |

| Mos | t Negative | Response Feed | Questions |  |
|-----|------------|---------------|-----------|--|
|     | No.        | Q.No.         | Question  |  |
| N   | _1         |               |           |  |
| N   | 1_2        |               |           |  |
| N   | 1_3        |               |           |  |

| Sl.No. | Q.No.                        | <br>Analysis | Action Taken | Feedback After | Departmen | Program | Specialization | DAC No. | Page No. | Date | BOS No |
|--------|------------------------------|--------------|--------------|----------------|-----------|---------|