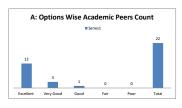

|      |          |  |  |
|-----------|-----------|--------------------------------------------------------------------------------------|------|---------|------|----------|--|--|
| OPTIONS   | A         | В                                                                                    | C    | D       | E    | Academic |  |  |
| 01 110143 | Excellent | Very Good                                                                            | Good | Average | Poor | Peers    |  |  |
| RESULT    | 12        | 3                                                                                    | 1    | 0       | 0    | 22       |  |  |
| KESULI    | Evcellent | Veny Good                                                                            | Good | Eair    | Poor | Total    |  |  |









| Q.No.9    | Hov       | How do you rate the relevance of the Text Books and reference books by their International recognition to the Courses? |      |         |      |          |  |  |
|-----------|-----------|------------------------------------------------------------------------------------------------------------------------|------|---------|------|----------|--|--|
| OPTIONS   | A         | В                                                                                                                      | С    | D       | E    | Academic |  |  |
| 01 110143 | Excellent | Very Good                                                                                                              | Good | Average | Poor | Peers    |  |  |
| RESULT    | 7         | 14