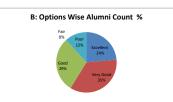

---------|---------------------------------|-------------------------------|--------------------------------|----------------------------|---------|
| OPTIONS | A         | В                               | c                             | D                              | E                          | Alumini |
| OF HONS | Excellent | Very Good                       | Good                          | Average                        | Poor                       | Alumini |
| RESULT  | 4         | 6                               | 5                             | 0                              | 2                          | 17      |
| REJULI  | Excellent | Very Good                       | Good                          | Fair                           | Poor                       | Total   |









| Q.No.9  |           | How do you rate t | he experiments in terms of their | relevance to the real life a | pplication? |         |
|---------|-----------|-------------------|----------------------------------|------------------------------|-------------|---------|
| OPTIONS | A         | В                 | C                                | D                            | E           | Alumini |
| OFTIONS | Excellent | Very Good         | Good                             | Average                      | Poor        | Alumini |
| RESULT  | 4         | 6                 | 4                                | 1                            | 2           | 17      |
| KEJULI  | Excellent | Very Good         | Good                             | Fair                         | Poor        |