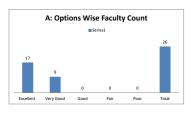

#### PART - A

| Q.No.   | Excellent | Very Good | Good | Fair | Poor | Total |
|---------|-----------|-----------|------|------|------|-------|
| 1       | 20        | 6         | 0    | 0    | 0    | 26    |
| 2       | 21        | 5         | 0    | 0    | 0    | 26    |
| 3       | 20        | 6         | 0    | 0    | 0    | 26    |
| 4       | 21        | 5         | 0    | 0    | 0    | 26    |
| 5       | 21        | 5         | 0    | 0    | 0    | 26    |
| 6       | 17        | 9         | 0    | 0    | 0    | 26    |
| 7       | 20        | 5         | 1    | 0    | 0    | 26    |
| 8       | 23        | 3         | 0    | 0    | 0    | 26    |
| 9       | 18        | 7         | 1    | 0    | 0    | 26    |
| 10      | 17        | 7         | 1    | 1    | 0    | 26    |
| AVERAGE | 19.8      | 5.8       | 0.3  | 0.1  | 0    | 26    |
|         |           |           |      |      |      |       |