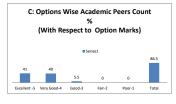

| Feedback Average Out of 5 Scale | 3.78 |
|---------------------------------|------|