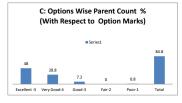

### PART - A

| Q.No.   | Excellent | Very Good | Good  | Fair | Poor | Total |
|---------|-----------|-----------|-------|------|------|-------|
| 1       | 34        | 16        | 65    | 0    | 0    | 115   |
| 2       | 36        | 15        | 64    | 0    | 0    | 115   |
| 3       | 36        | 11        | 68    | 0    | 0    | 115   |
| 4       | 36        | 26        | 52    | 1    | 0    | 115   |
| 5       | 38        | 15        | 53    | 9    | 0    | 115   |
| 6       | 36        | 25        | 33    | 21   | 0    | 115   |
| 7       | 36        | 26        | 52    | 1    | 0    | 115   |
| 8       | 35        | 36        | 43    | 1    | 0    | 115   |
| 9       | 34        | 21        | 59    | 1    | 0    | 115   |
| 10      | 35        | 13        | 63    | 4    | 0    | 115   |
| 11      | 39        | 24        | 51    | 1    | 0    | 115   |
| 12      | 34        | 11        | 70    | 0    | 0    | 115   |
| 13      | 35        | 29        | 50    | 1    | 0    | 115   |
| 14      | 43        | 18        | 51    | 3    | 0    | 115   |
| 15      | 46        | 14        | 54    | 1    | 0    | 115   |
| 16      | 46        | 9         | 60    | 0    | 0    | 115   |
| 17      | 37        | 13        | 64    | 1    | 0    | 115   |
| 18      | 35        | 6         | 65    | 9    | 0    | 115   |
| 19      | 35        | 6         | 66    | 8    | 0    | 115   |
| 20      | 38        | 22        | 54    | 1    | 0    | 115   |
| AVERAGE | 37.2      | 17.8      | 56.85 | 3.15 | 0    | 115   |