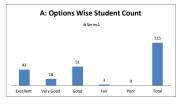

### PART - A

| Q.No.   | Excellent | Very Good | Good  | Fair | Poor | Total |
|---------|-----------|-----------|-------|------|------|-------|
| 1       | 34        | 16        | 65    | 0    | 0    | 115   |
| 2       | 36        | 15        | 64    | 0    | 0    | 115   |
| 3       | 36        | 11        | 68    | 0    | 0    | 115   |
| 4       | 36        | 26        | 52    | 1    | 0    | 115   |
| 5       | 38        | 15        | 53    | 9    | 0    | 115   |
| 6       | 36        | 25        | 33    | 21   | 0    | 115   |
| 7       | 36        | 26        | 52    | 1    | 0    | 115   |
| 8       | 35        | 36        | 43    | 1    | 0    | 115   |
| 9       | 34        | 21        | 59    | 1    | 0    | 115   |
| 10      | 35        | 13        | 63    | 4    | 0    | 115   |
| 11      | 39        | 24        | 51    | 1    | 0    | 115   |
| 12      | 34        | 11        | 70    | 0    | 0    | 115   |
| 13      | 35        | 29        | 50    | 1    | 0    | 115   |
| 14      | 43        | 18        | 51    | 3    | 0    | 115   |
| 15      | 46        | 14        | 54    | 1    | 0    | 115   |
| 16      | 46        | 9         | 60    | 0    | 0    | 115   |
| 17      | 37        | 13        | 64    | 1    | 0    | 115   |
| 18      | 35        | 6         | 65    | 9    | 0    | 115   |
| 19      | 35        | 6         | 66    | 8    | 0    | 115   |
| 20      | 38        | 22        | 54    | 1    | 0    | 115   |
| AVERAGE | 37.2      | 17.8      | 56.85 | 3.15 | 0    | 115   |

|    | Q.NO.1    | NO.1 How do you rate the sequence of the Courses that you have studied are in sequence to what you have studied in the previous semeste |           |      |         |      |          |  |  |
|----|-----------|-----------------------------------------------------------------------------------------------------------------------------------------|-----------|------|---------|------|----------|--|--|
| OR | OPTIONS   | A                                                                                                                                       | В         | С    | D       | E    | Students |  |  |
|    | 01 110115 | Excellent                                                                                                                               | Very Good | Good | Average | Poor | Students |  |  |
|    | RESULT    | 34                                                                                                                                      | 16        | 65   | 0       | 0    | 115      |  |  |
|    | KESOLI    | Excellent                                                                                                                               | Very Good | Good | Fair    | Poor | Total    |  |  |