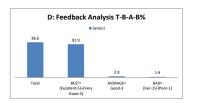

| D: Feedback An | alysis T-B-A-B%    |
|----------------|--------------------|
| ■ Se           | ries1              |
| 74.6           |                    |
|                |                    |
| 39.1           | 35.5               |
|                |                    |
|                | 0                  |
| Total BEST=    | 0<br>AVERAGE= BAD= |