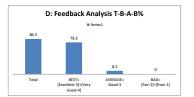

| D: Feedback An | alysis T-B-A-B%    |
|----------------|--------------------|
| ■ Se           | ries1              |
| 74.6           |                    |
|                |                    |
| 39.1           | 35.5               |
|                |                    |
|                | 0                  |
| Total BEST=    | 0<br>AVERAGE= BAD= |