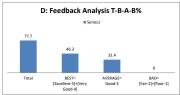

### PART - A

| Q.No.   | Excellent | Very Good | Good  | Fair | Poor | Total |
|---------|-----------|-----------|-------|------|------|-------|
| 1       | 34        | 16        | 65    | 0    | 0    | 115   |
| 2       | 36        | 15        | 64    | 0    | 0    | 115   |
| 3       | 36        | 11        | 68    | 0    | 0    | 115   |
| 4       | 36        | 26        | 52    | 1    | 0    | 115   |
| 5       | 38        | 15        | 53    | 9    | 0    | 115   |
| 6       | 36        | 25        | 33    | 21   | 0    | 115   |
| 7       | 36        | 26        | 52    | 1    | 0    | 115   |
| 8       | 35        | 36        | 43    | 1    | 0    | 115   |
| 9       | 34        | 21        | 59    | 1    | 0    | 115   |
| 10      | 35        | 13        | 63    | 4    | 0    | 115   |
| 11      | 39        | 24        | 51    | 1    | 0    | 115   |
| 12      | 34        | 11        | 70    | 0    | 0    | 115   |
| 13      | 35        | 29        | 50    | 1    | 0    | 115   |
| 14      | 43        | 18        | 51    | 3    | 0    | 115   |
| 15      | 46        | 14        | 54    | 1    | 0    | 115   |
| 16      | 46        | 9         | 60    | 0    | 0    | 115   |
| 17      | 37        | 13        | 64    | 1    | 0    | 115   |
| 18      | 35        | 6         | 65    | 9    | 0    | 115   |
| 19      | 35        | 6         | 66    | 8    | 0    | 115   |
| 20      | 38        | 22        | 54    | 1    | 0    | 115   |
| AVERAGE | 37.2      | 17.8      | 56.85 | 3.15 | 0    | 115   |

| Feedback Average Out of 5 Scale | 3.78 |
|---------------------------------|------|