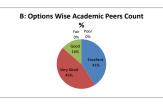

### PART - A

| Q.No.   | Excellent | Very Good | Good  | Fair | Poor | Total |
|---------|-----------|-----------|-------|------|------|-------|
| 1       | 34        | 16        | 65    | 0    | 0    | 115   |
| 2       | 36        | 15        | 64    | 0    | 0    | 115   |
| 3       | 36        | 11        | 68    | 0    | 0    | 115   |
| 4       | 36        | 26        | 52    | 1    | 0    | 115   |
| 5       | 38        | 15        | 53    | 9    | 0    | 115   |
| 6       | 36        | 25        | 33    | 21   | 0    | 115   |
| 7       | 36        | 26        | 52    | 1    | 0    | 115   |
| 8       | 35        | 36        | 43    | 1    | 0    | 115   |
| 9       | 34        | 21        | 59    | 1    | 0    | 115   |
| 10      | 35        | 13        | 63    | 4    | 0    | 115   |
| 11      | 39        | 24        | 51    | 1    | 0    | 115   |
| 12      | 34        | 11        | 70    | 0    | 0    | 115   |
| 13      | 35        | 29        | 50    | 1    | 0    | 115   |
| 14      | 43        | 18        | 51    | 3    | 0    | 115   |
| 15      | 46        | 14        | 54    | 1    | 0    | 115   |
| 16      | 46        | 9         | 60    | 0    | 0    | 115   |
| 17      | 37        | 13        | 64    | 1    | 0    | 115   |
| 18      | 35        | 6         | 65    | 9    | 0    | 115   |
| 19      | 35        | 6         | 66    | 8    | 0    | 115   |
| 20      | 38        | 22        | 54    | 1    | 0    | 115   |
| AVERAGE | 37.2      | 17.8      | 56.85 | 3.15 | 0    | 115   |