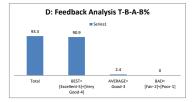

#### PART - A

| Q.No.   | Excellent | Very Good | Good | Fair | Poor | Total |
|---------|-----------|-----------|------|------|------|-------|
| 1       | 20        | 6         | 0    | 0    | 0    | 26    |
| 2       | 21        | 5         | 0    | 0    | 0    | 26    |
| 3       | 20        | 6         | 0    | 0    | 0    | 26    |
| 4       | 21        | 5         | 0    | 0    | 0    | 26    |
| 5       | 21        | 5         | 0    | 0    | 0    | 26    |
| 6       | 17        | 9         | 0    | 0    | 0    | 26    |
| 7       | 20        | 5         | 1    | 0    | 0    | 26    |
| 8       | 23        | 3         | 0    | 0    | 0    | 26    |
| 9       | 18        | 7         | 1    | 0    | 0    | 26    |
| 10      | 17        | 7         | 1    | 1    | 0    | 26    |
| AVERAGE | 19.8      | 5.8       | 0.3  | 0.1  | 0    | 26    |
|         |           |           |      |      |      |       |

| Feedback Average Out of 5 Scale | 4.75 |
|---------------------------------|------|