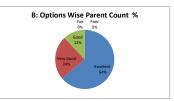

|    | Q.NO.1    | NO.1 How do you rate the sequence of the Courses that you have studied are in sequence to what you have studied in the previous semeste |           |      |         |      |          |  |  |
|----|-----------|-----------------------------------------------------------------------------------------------------------------------------------------|-----------|------|---------|------|----------|--|--|
| OR | OPTIONS   | A                                                                                                                                       | В         | С    | D       | E    | Students |  |  |
|    | 01 110115 | Excellent                                                                                                                               | Very Good | Good | Average | Poor | Students |  |  |
|    | RESULT    | 34                                                                                                                                      | 16        | 65   | 0       | 0    | 115      |  |  |
|    | KESOLI    | Excellent                                                                                                                               | Very Good | Good | Fair    | Poor | Total    |  |  |