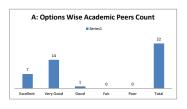

----|------|---------|------|----------|--|--|
| OPTIONS   | A         | В                                                                                                                      | С    | D       | E    | Academic |  |  |
| 01 110143 | Excellent | Very Good                                                                                                              | Good | Average | Poor | Peers    |  |  |
| RESULT    | 7         | 14                                                                                                                     | 1    | 0       | 0    | 22       |  |  |
| RESULI    | Evcellent | Veny Good                                                                                                              | Good | Eair    | Door | Total    |  |  |









| Q.NO.10 | How do you | How do you rate the sequence of the Courses that you have studied are in sequence to what you have studied in the previous semester? |      |         |      |          |  |  |
|---------|------------|--------------------------------------------------------------------------------------------------------------------------------------|------|---------|------|----------|--|--|
| OPTIONS | A          | В                                                                                                                                    | С    | D       | E    | Academic |  |  |
|         | Excellent  | Very Good                                                                                                                            | Good | Average | Poor | Peers