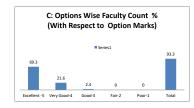

#### PART - A

| Q.No.   | Excellent | Very Good | Good | Fair | Poor | Total |
|---------|-----------|-----------|------|------|------|-------|
| 1       | 20        | 6         | 0    | 0    | 0    | 26    |
| 2       | 21        | 5         | 0    | 0    | 0    | 26    |
| 3       | 20        | 6         | 0    | 0    | 0    | 26    |
| 4       | 21        | 5         | 0    | 0    | 0    | 26    |
| 5       | 21        | 5         | 0    | 0    | 0    | 26    |
| 6       | 17        | 9         | 0    | 0    | 0    | 26    |
| 7       | 20        | 5         | 1    | 0    | 0    | 26    |
| 8       | 23        | 3         | 0    | 0    | 0    | 26    |
| 9       | 18        | 7         | 1    | 0    | 0    | 26    |
| 10      | 17        | 7         | 1    | 1    | 0    | 26    |
| AVERAGE | 19.8      | 5.8       | 0.3  | 0.1  | 0    | 26    |
|         |           |           |      |      |      |       |

| Feedback Average Out of 5 Scale | 4.75 |
|---------------------------------|------|