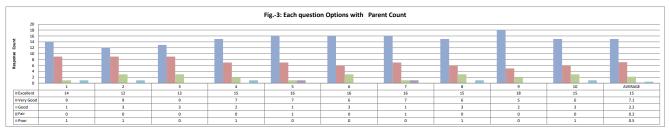

### PART - A

| Q.No.   | Excellent | Very Good | Good  | Fair | Poor | Total |
|---------|-----------|-----------|-------|------|------|-------|
| 1       | 34        | 16        | 65    | 0    | 0    | 115   |
| 2       | 36        | 15        | 64    | 0    | 0    | 115   |
| 3       | 36        | 11        | 68    | 0    | 0    | 115   |
| 4       | 36        | 26        | 52    | 1    | 0    | 115   |
| 5       | 38        | 15        | 53    | 9    | 0    | 115   |
| 6       | 36        | 25        | 33    | 21   | 0    | 115   |
| 7       | 36        | 26        | 52    | 1    | 0    | 115   |
| 8       | 35        | 36        | 43    | 1    | 0    | 115   |
| 9       | 34        | 21        | 59    | 1    | 0    | 115   |
| 10      | 35        | 13        | 63    | 4    | 0    | 115   |
| 11      | 39        | 24        | 51    | 1    | 0    | 115   |
| 12      | 34        | 11        | 70    | 0    | 0    | 115   |
| 13      | 35        | 29        | 50    | 1    | 0    | 115   |
| 14      | 43        | 18        | 51    | 3    | 0    | 115   |
| 15      | 46        | 14        | 54    | 1    | 0    | 115   |
| 16      | 46        | 9         | 60    | 0    | 0    | 115   |
| 17      | 37        | 13        | 64    | 1    | 0    | 115   |
| 18      | 35        | 6         | 65    | 9    | 0    | 115   |
| 19      | 35        | 6         | 66    | 8    | 0    | 115   |
| 20      | 38        | 22        | 54    | 1    | 0    | 115   |
| AVERAGE | 37.2      | 17.8      | 56.85 | 3.15 | 0    | 115   |