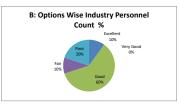

|      | Q.NO.4  | How do you rate the sequence of the units in the syllabus? |           |      |         |      |            |  |
|------|---------|------------------------------------------------------------|-----------|------|---------|------|------------|--|
| ORTH | OPTIONS | A                                                          | В         | c    | D       | E    | Industry   |  |
|      | OF HONS | Excellent                                                  | Very Good | Good | Average | Poor | Personnels |  |
|      | RESULT  | 1                                                          | 0         | 6    | 1       | 2    | 10         |  |
|      | MESOLI  | Excellent                                                  | Very Good | Good | Fair    | Poor | Total      |  |









|         | Q.NO.5  | How do you rate the relevance of the topics to the Industry? |           |      |         |          |            |  |  |
|---------|---------|--------------------------------------------------------------|-----------|------|---------|----------|------------|--|--|
| OPTIONS | A       | В                                                            | C         | D    | E       | Industry |            |  |  |
|         | OPTIONS | Excellent                                                    | Very Good | Good | Average | Poor     | Personnels |  |  |
|         | RESULT  | 1                                                            | 0         | 7    | 0       | 2        | 10         |  |  |
|         |         | Excellent