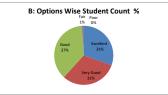

### PART - A

| Q.No.   | Excellent | Very Good | Good  | Fair | Poor | Total |
|---------|-----------|-----------|-------|------|------|-------|
| 1       | 34        | 16        | 65    | 0    | 0    | 115   |
| 2       | 36        | 15        | 64    | 0    | 0    | 115   |
| 3       | 36        | 11        | 68    | 0    | 0    | 115   |
| 4       | 36        | 26        | 52    | 1    | 0    | 115   |
| 5       | 38        | 15        | 53    | 9    | 0    | 115   |
| 6       | 36        | 25        | 33    | 21   | 0    | 115   |
| 7       | 36        | 26        | 52    | 1    | 0    | 115   |
| 8       | 35        | 36        | 43    | 1    | 0    | 115   |
| 9       | 34        | 21        | 59    | 1    | 0    | 115   |
| 10      | 35        | 13        | 63    | 4    | 0    | 115   |
| 11      | 39        | 24        | 51    | 1    | 0    | 115   |
| 12      | 34        | 11        | 70    | 0    | 0    | 115   |
| 13      | 35        | 29        | 50    | 1    | 0    | 115   |
| 14      | 43        | 18        | 51    | 3    | 0    | 115   |
| 15      | 46        | 14        | 54    | 1    | 0    | 115   |
| 16      | 46        | 9         | 60    | 0    | 0    | 115   |
| 17      | 37        | 13        | 64    | 1    | 0    | 115   |
| 18      | 35        | 6         | 65    | 9    | 0    | 115   |
| 19      | 35        | 6         | 66    | 8    | 0    | 115   |
| 20      | 38        | 22        | 54    | 1    | 0    | 115   |
| AVERAGE | 37.2      | 17.8      | 56.85 | 3.15 | 0    | 115   |

|    | Q.NO.1    | NO.1 How do you rate the sequence of the Courses that you have studied are in sequence to what you have studied in the previous semeste |           |      |         |      |          |  |  |
|----|-----------|-----------------------------------------------------------------------------------------------------------------------------------------|-----------|------|---------|------|----------|--|--|
| OR | OPTIONS   | A                                                                                                                                       | В         | С    | D       | E    | Students |  |  |
|    | 01 110115 | Excellent                                                                                                                               | Very Good | Good | Average | Poor | Students |  |  |
|    | RESULT    | 34                                                                                                                                      | 16        | 65   | 0       | 0    | 115      |  |  |
|    | KESOLI    | Excellent                                                                                                                               | Very Good | Good | Fair    | Poor | Total    |  |  |