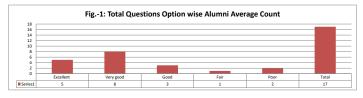

|---------|-----------|---------------------------------------------------------------------------------|------|---------|------|---------|--|--|
| OPTIONS | A         | В                                                                               | c    | D       | E    | Alumini |  |  |
| OF HONS | Excellent | Very Good                                                                       | Good | Average | Poor | Alumini |  |  |
| RESULT  | 4         | 5                                                                               | 6    | 0       | 2    | 17      |  |  |
| KEJULI  | Excellent | Very Good                                                                       | Good | Fair    | Poor | Total   |  |  |









### Alumni Feedback on Curriculum Analysis Overall Analysis













|        |       | Feedback Questions |          |                                         |
|--------|-------|--------------------|----------|-----------------------------------------|
| Sl.No. | Q.No. |                    | Question | # # * * * * * * * * * * * * * * * * * * |
| N_1    |       |                    |          |                                         |
| N_2    |       |                    |          |                                         |
| N_3    | 5     |                    |          |                                         |

| Sl.No. | Q.No. | Question | The state of the s |
|--------|-------|----------|-----------------------------------------------------------------------------------------------------------------------------------------------------