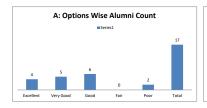

### PART - A

| Q.No.   | Excellent | Very Good | Good  | Fair | Poor | Total |
|---------|-----------|-----------|-------|------|------|-------|
| 1       | 34        | 16        | 65    | 0    | 0    | 115   |
| 2       | 36        | 15        | 64    | 0    | 0    | 115   |
| 3       | 36        | 11        | 68    | 0    | 0    | 115   |
| 4       | 36        | 26        | 52    | 1    | 0    | 115   |
| 5       | 38        | 15        | 53    | 9    | 0    | 115   |
| 6       | 36        | 25        | 33    | 21   | 0    | 115   |
| 7       | 36        | 26        | 52    | 1    | 0    | 115   |
| 8       | 35        | 36        | 43    | 1    | 0    | 115   |
| 9       | 34        | 21        | 59    | 1    | 0    | 115   |
| 10      | 35        | 13        | 63    | 4    | 0    | 115   |
| 11      | 39        | 24        | 51    | 1    | 0    | 115   |
| 12      | 34        | 11        | 70    | 0    | 0    | 115   |
| 13      | 35        | 29        | 50    | 1    | 0    | 115   |
| 14      | 43        | 18        | 51    | 3    | 0    | 115   |
| 15      | 46        | 14        | 54    | 1    | 0    | 115   |
| 16      | 46        | 9         | 60    | 0    | 0    | 115   |
| 17      | 37        | 13        | 64    | 1    | 0    | 115   |
| 18      | 35        | 6         | 65    | 9    | 0    | 115   |
| 19      | 35        | 6         | 66    | 8    | 0    | 115   |
| 20      | 38        | 22        | 54    | 1    | 0    | 115   |
| AVERAGE | 37.2      | 17.8      | 56.85 | 3.15 | 0    | 115   |