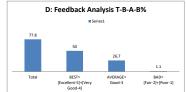

| Feedback Average Out of 5 Scale | 3.78 |
|---------------------------------|------|