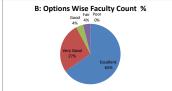

#### PART - A

| Q.No.   | Excellent | Very Good | Good | Fair | Poor | Total |
|---------|-----------|-----------|------|------|------|-------|
| 1       | 20        | 6         | 0    | 0    | 0    | 26    |
| 2       | 21        | 5         | 0    | 0    | 0    | 26    |
| 3       | 20        | 6         | 0    | 0    | 0    | 26    |
| 4       | 21        | 5         | 0    | 0    | 0    | 26    |
| 5       | 21        | 5         | 0    | 0    | 0    | 26    |
| 6       | 17        | 9         | 0    | 0    | 0    | 26    |
| 7       | 20        | 5         | 1    | 0    | 0    | 26    |
| 8       | 23        | 3         | 0    | 0    | 0    | 26    |
| 9       | 18        | 7         | 1    | 0    | 0    | 26    |
| 10      | 17        | 7         | 1    | 1    | 0    | 26    |
| AVERAGE | 19.8      | 5.8       | 0.3  | 0.1  | 0    | 26    |
|         |           |           |      |      |      |       |

| Feedback Average Out of 5 Scale | 4.75 |
|---------------------------------|------|