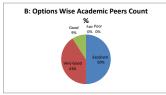

### PART - A

| Q.No.   | Excellent | Very Good | Good  | Fair | Poor | Total |
|---------|-----------|-----------|-------|------|------|-------|
| 1       | 34        | 16        | 65    | 0    | 0    | 115   |
| 2       | 36        | 15        | 64    | 0    | 0    | 115   |
| 3       | 36        | 11        | 68    | 0    | 0    | 115   |
| 4       | 36        | 26        | 52    | 1    | 0    | 115   |
| 5       | 38        | 15        | 53    | 9    | 0    | 115   |
| 6       | 36        | 25        | 33    | 21   | 0    | 115   |
| 7       | 36        | 26        | 52    | 1    | 0    | 115   |
| 8       | 35        | 36        | 43    | 1    | 0    | 115   |
| 9       | 34        | 21        | 59    | 1    | 0    | 115   |
| 10      | 35        | 13        | 63    | 4    | 0    | 115   |
| 11      | 39        | 24        | 51    | 1    | 0    | 115   |
| 12      | 34        | 11        | 70    | 0    | 0    | 115   |
| 13      | 35        | 29        | 50    | 1    | 0    | 115   |
| 14      | 43        | 18        | 51    | 3    | 0    | 115   |
| 15      | 46        | 14        | 54    | 1    | 0    | 115   |
| 16      | 46        | 9         | 60    | 0    | 0    | 115   |
| 17      | 37        | 13        | 64    | 1    | 0    | 115   |
| 18      | 35        | 6         | 65    | 9    | 0    | 115   |
| 19      | 35        | 6         | 66    | 8    | 0    | 115   |
| 20      | 38        | 22        | 54    | 1    | 0    | 115   |
| AVERAGE | 37.2      | 17.8      | 56.85 | 3.15 | 0    | 115   |