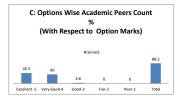

|  |
|---------|-----------|--------------------------------------------------------------------------------------------|------|---------|------|----------|--|--|
| OPTIONS | A         | В                                                                                          | C    | D       | E    | Academic |  |  |
| OF HONS | Excellent | Very Good                                                                                  | Good | Average | Poor | Peers    |  |  |
| RESULT  | 10        | 11                                                                                         | 1    | 0       | 0    | 22       |  |  |
| RESOLI  | Excellent | Very Good                                                                                  | Good | Fair    | Poor | Total    |  |  |









| Q.NO.7  |           | How do you rate the offering of the electives in terms of their relevance to the specialization streams? |      |         |      |          |  |  |
|---------|-----------|----------------------------------------------------------------------------------------------------------|------|---------|------|----------|--|--|
| OPTIONS | A         | В                                                                                                        | C    | D       | E    | Academic |  |  |
|         | Excellent | Very Good                                                                                                | Good | Average | Poor | Peers    |  |  |
| RESULT  | 13        | 9