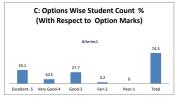

# Student Feedback on Curriculum Analysis Report Academic Year: 2023-24 Semester - ODD

### PART - A

| Q.No.   | Excellent | Very Good | Good  | Fair | Poor | Total |
|---------|-----------|-----------|-------|------|------|-------|
| 1       | 34        | 16        | 65    | 0    | 0    | 115   |
| 2       | 36        | 15        | 64    | 0    | 0    | 115   |
| 3       | 36        | 11        | 68    | 0    | 0    | 115   |
| 4       | 36        | 26        | 52    | 1    | 0    | 115   |
| 5       | 38        | 15        | 53    | 9    | 0    | 115   |
| 6       | 36        | 25        | 33    | 21   | 0    | 115   |
| 7       | 36        | 26        | 52    | 1    | 0    | 115   |
| 8       | 35        | 36        | 43    | 1    | 0    | 115   |
| 9       | 34        | 21        | 59    | 1    | 0    | 115   |
| 10      | 35        | 13        | 63    | 4    | 0    | 115   |
| 11      | 39        | 24        | 51    | 1    | 0    | 115   |
| 12      | 34        | 11        | 70    | 0    | 0    | 115   |
| 13      | 35        | 29        | 50    | 1    | 0    | 115   |
| 14      | 43        | 18        | 51    | 3    | 0    | 115   |
| 15      | 46        | 14        | 54    | 1    | 0    | 115   |
| 16      | 46        | 9         | 60    | 0    | 0    | 115   |
| 17      | 37        | 13        | 64    | 1    | 0    | 115   |
| 18      | 35        | 6         | 65    | 9    | 0    | 115   |
| 19      | 35        | 6         | 66    | 8    | 0    | 115   |
| 20      | 38        | 22        | 54    | 1    | 0    | 115   |
| AVERAGE | 37.2      | 17.8      | 56.85 | 3.15 | 0    | 115   |