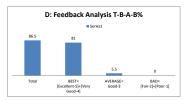

| D: Feedback An | alysis T-B-A-B%    |
|----------------|--------------------|
| ■ Se           | ries1              |
| 74.6           |                    |
|                |                    |
| 39.1           | 35.5               |
|                |                    |
|                | 0                  |
| Total BEST=    | 0<br>AVERAGE= BAD= |