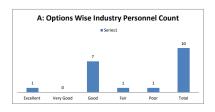

-----------------------------------------------------------|------|---------|------|------------|--|--|--|
| OPTIONS | A         | В                                                                                                    | C    | D       | E    | Industry   |  |  |  |
| OF HONS | Excellent | Very Good                                                                                            | Good | Average | Poor | Personnels |  |  |  |
| RESULT  | 1         | 0                                                                                                    | 7    | 1       | 1    | 10         |  |  |  |
| KEJOLI  | Excellent | Very Good                                                                                            | Good | Fair    | Poor | Total      |  |  |  |









| Q.NO.3   | How do you rate the competencies in relation to the course content? |           |      |         |      |            |  |
|----------|---------------------------------------------------------------------|-----------|------|---------|------|------------|--|
| OPTIONS  | A                                                                   | В         | c    | D       | E    | Industry   |  |
| OF HOIVS | Excellent                                                           | Very Good | Good | Average | Poor | Personnels |  |
| RESULT   | 1                                                                   | 0         | 7    | 0       | 2    | 10         |  |
| KESOLI   | Excellent                                                           | Very Good | Good | Fair    | Poor