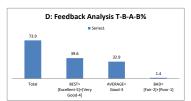

|       | D: Feedback Ana                | ilysis T-B-A | -B%               |
|-------|--------------------------------|--------------|-------------------|
|       | ■ Seri                         | es1          |                   |
| 78.4  |                                |              |                   |
|       | 49.8                           |              |                   |
|       |                                | 28.2         |                   |
|       |                                |              | 0.4               |
| Total | BEST=                          | AVERAGE=     | BAD=              |
|       | [Excellent-5]+[Very<br>Good-41 | Good-3       | [Fair-2]+[Poor-1] |