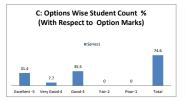

|       | D: Feedback Ana                | ilysis T-B-A | -B%               |
|-------|--------------------------------|--------------|-------------------|
|       | ■ Seri                         | es1          |                   |
| 78.4  |                                |              |                   |
|       | 49.8                           |              |                   |
|       |                                | 28.2         |                   |
|       |                                |              | 0.4               |
| Total | BEST=                          | AVERAGE=     | BAD=              |
|       | [Excellent-5]+[Very<br>Good-41 | Good-3       | [Fair-2]+[Poor-1] |