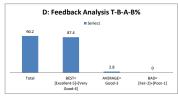

|       | D: Feedback Ana                | ilysis T-B-A | -B%               |
|-------|--------------------------------|--------------|-------------------|
|       | ■ Seri                         | es1          |                   |
| 78.4  |                                |              |                   |
|       | 49.8                           |              |                   |
|       |                                | 28.2         |                   |
|       |                                |              | 0.4               |
| Total | BEST=                          | AVERAGE=     | BAD=              |
|       | [Excellent-5]+[Very<br>Good-41 | Good-3       | [Fair-2]+[Poor-1] |