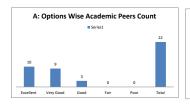

### PART - A

| Q.No.   | Excellent | Very Good | Good  | Fair | Poor | Total |
|---------|-----------|-----------|-------|------|------|-------|
| 1       | 34        | 16        | 65    | 0    | 0    | 115   |
| 2       | 36        | 15        | 64    | 0    | 0    | 115   |
| 3       | 36        | 11        | 68    | 0    | 0    | 115   |
| 4       | 36        | 26        | 52    | 1    | 0    | 115   |
| 5       | 38        | 15        | 53    | 9    | 0    | 115   |
| 6       | 36        | 25        | 33    | 21   | 0    | 115   |
| 7       | 36        | 26        | 52    | 1    | 0    | 115   |
| 8       | 35        | 36        | 43    | 1    | 0    | 115   |
| 9       | 34        | 21        | 59    | 1    | 0    | 115   |
| 10      | 35        | 13        | 63    | 4    | 0    | 115   |
| 11      | 39        | 24        | 51    | 1    | 0    | 115   |
| 12      | 34        | 11        | 70    | 0    | 0    | 115   |
| 13      | 35        | 29        | 50    | 1    | 0    | 115   |
| 14      | 43        | 18        | 51    | 3    | 0    | 115   |
| 15      | 46        | 14        | 54    | 1    | 0    | 115   |
| 16      | 46        | 9         | 60    | 0    | 0    | 115   |
| 17      | 37        | 13        | 64    | 1    | 0    | 115   |
| 18      | 35        | 6         | 65    | 9    | 0    | 115   |
| 19      | 35        | 6         | 66    | 8    | 0    | 115   |
| 20      | 38        | 22        | 54    | 1    | 0    | 115   |
| AVERAGE | 37.2      | 17.8      | 56.85 | 3.15 | 0    | 115   |