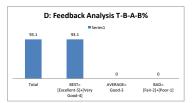

| Feedback Average Out of 5 Scale | 4.75 |
|---------------------------------|------|