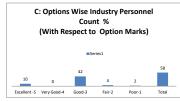

-------------------------------------------------------|------|---------|------|------------|--|--|--|
| OPTIONS | A         | В                                                                                                    | C    | D       | E    | Industry   |  |  |  |
| OF HONS | Excellent | Very Good                                                                                            | Good | Average | Poor | Personnels |  |  |  |
| RESULT  | 1         | 0                                                                                                    | 7    | 1       | 1    | 10         |  |  |  |
| KEJOLI  | Excellent | Very Good                                                                                            | Good | Fair    | Poor | Total      |  |  |  |









| Q.NO.3   | How do you rate the competencies in relation to the course content? |           |      |         |      |            |  |
|----------|---------------------------------------------------------------------|-----------|------|---------|------|------------|--|
| OPTIONS  | A                                                                   | В         | c    | D       | E    | Industry   |  |
| OF HOIVS | Excellent                                                           | Very Good | Good | Average | Poor | Personnels |  |
| RESULT   | 1                                                                   | 0         | 7    | 0       | 2    | 10         |  |
| KESOLI   | Excellent                                                           | Very Good | Good | Fair    | Poor | To