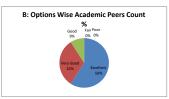

|    | Q.NO.1    | NO.1 How do you rate the sequence of the Courses that you have studied are in sequence to what you have studied in the previous semeste |           |      |         |      |          |  |  |
|----|-----------|-----------------------------------------------------------------------------------------------------------------------------------------|-----------|------|---------|------|----------|--|--|
| OR | OPTIONS   | A                                                                                                                                       | В         | С    | D       | E    | Students |  |  |
|    | 01 110115 | Excellent                                                                                                                               | Very Good | Good | Average | Poor | Students |  |  |
|    | RESULT    | 34                                                                                                                                      | 16        | 65   | 0       | 0    | 115      |  |  |
|    | KESOLI    | Excellent                                                                                                                               | Very Good | Good | Fair    | Poor | Total    |  |  |