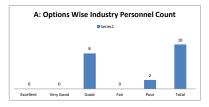

---|----------------------------------------------------------------------------------------------|------|---------|------|------------|--|--|
| OPTIONS   | A         | В                                                                                            | С    | D       | E    | Industry   |  |  |
| 01 110143 | Excellent | Very Good                                                                                    | Good | Average | Poor | Personnels |  |  |
| RESULT    | 0         | 0                                                                                            | 8    | 0       | 2    | 10         |  |  |
| KESOLI    | Excellent | Very Good                                                                                    | Good | Fair    | Poor | Total      |  |  |









| Q.NO.8  |           | How do you rate the courses which are skills related suiting to the Industry included into the programs? |      |         |      |            |  |  |
|---------|-----------|----------------------------------------------------------------------------------------------------------|------|---------|------|------------|--|--|
| OPTIONS | A         | В                                                                                                        | c    | D       | E    | Industry   |  |  |
|         | Excellent | Very Good                                                                                                | Good | Average | Poor | Personnels |  |  |
| RESULT  | 1         | 0