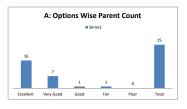

|    | Q.NO.1    | NO.1 How do you rate the sequence of the Courses that you have studied are in sequence to what you have studied in the previous semeste |           |      |         |      |          |  |  |
|----|-----------|-----------------------------------------------------------------------------------------------------------------------------------------|-----------|------|---------|------|----------|--|--|
| OR | OPTIONS   | A                                                                                                                                       | В         | С    | D       | E    | Students |  |  |
|    | 01 110115 | Excellent                                                                                                                               | Very Good | Good | Average | Poor | Students |  |  |
|    | RESULT    | 34                                                                                                                                      | 16        | 65   | 0       | 0    | 115      |  |  |
|    | KESOLI    | Excellent                                                                                                                               | Very Good | Good | Fair    | Poor | Total    |  |  |