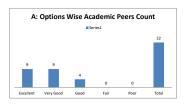

### PART - A

| Q.No.   | Excellent | Very Good | Good  | Fair | Poor | Total |
|---------|-----------|-----------|-------|------|------|-------|
| 1       | 34        | 16        | 65    | 0    | 0    | 115   |
| 2       | 36        | 15        | 64    | 0    | 0    | 115   |
| 3       | 36        | 11        | 68    | 0    | 0    | 115   |
| 4       | 36        | 26        | 52    | 1    | 0    | 115   |
| 5       | 38        | 15        | 53    | 9    | 0    | 115   |
| 6       | 36        | 25        | 33    | 21   | 0    | 115   |
| 7       | 36        | 26        | 52    | 1    | 0    | 115   |
| 8       | 35        | 36        | 43    | 1    | 0    | 115   |
| 9       | 34        | 21        | 59    | 1    | 0    | 115   |
| 10      | 35        | 13        | 63    | 4    | 0    | 115   |
| 11      | 39        | 24        | 51    | 1    | 0    | 115   |
| 12      | 34        | 11        | 70    | 0    | 0    | 115   |
| 13      | 35        | 29        | 50    | 1    | 0    | 115   |
| 14      | 43        | 18        | 51    | 3    | 0    | 115   |
| 15      | 46        | 14        | 54    | 1    | 0    | 115   |
| 16      | 46        | 9         | 60    | 0    | 0    | 115   |
| 17      | 37        | 13        | 64    | 1    | 0    | 115   |
| 18      | 35        | 6         | 65    | 9    | 0    | 115   |
| 19      | 35        | 6         | 66    | 8    | 0    | 115   |
| 20      | 38        | 22        | 54    | 1    | 0    | 115   |
| AVERAGE | 37.2      | 17.8      | 56.85 | 3.15 | 0    | 115   |