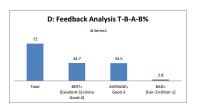

| D: Feedback An | alysis T-B-A-B%    |
|----------------|--------------------|
| ■ Se           | ries1              |
| 74.6           |                    |
|                |                    |
| 39.1           | 35.5               |
|                |                    |
|                | 0                  |
| Total BEST=    | 0<br>AVERAGE= BAD= |