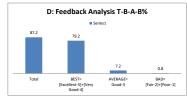

|       | D: Feedback Ana                | ilysis T-B-A | -B%               |
|-------|--------------------------------|--------------|-------------------|
|       | ■ Seri                         | es1          |                   |
| 78.4  |                                |              |                   |
|       | 49.8                           |              |                   |
|       |                                | 28.2         |                   |
|       |                                |              | 0.4               |
| Total | BEST=                          | AVERAGE=     | BAD=              |
|       | [Excellent-5]+[Very<br>Good-41 | Good-3       | [Fair-2]+[Poor-1] |