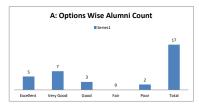

-----|---------------------------|-------------------------------------|-------------------------------|-------------------|---------|
| ſ         | OPTIONS   | A         | В                         | С                                   | D                             | E                 | Alumini |
| OPTIONS E | Excellent | Very Good | Good                      | Average                             | Poor                          | Alumini           |         |
| ſ         | RESULT    | 5         | 7                         | 3                                   | 0                             | 2                 | 17      |
|           | KESOLI    | Excellent | Very Good                 | Good                                | Fair                          | Poor              | Total   |









| Q.NO.8  | H         | low do you rate the domain used | for designing the experiments | in terms of the suitability or | f the Tools to the domain? |         |
|---------|-----------|---------------------------------|-------------------------------|--------------------------------|----------------------------|---------|
| OPTIONS | A         | В                               | c                             | D                              | E                          | Alumini |
| OF HONS | Excellent | Very Good                       | Good                          | Average                        | Poor                       | Alumini |
| RESULT  | 4         | 6                               | 5                             | 0                              | 2