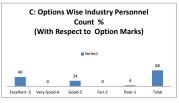

n relation to the program? |      |         |      |            |  |  |  |
|--|---------|-----------|----------------------------------------------------------------------|------|---------|------|------------|--|--|--|
|  | OPTIONS | A         | В                                                                    | c    | D       | E    | Industry   |  |  |  |
|  |         | Excellent | Very Good                                                            | Good | Average | Poor | Personnels |  |  |  |
|  | RESULT  | 4         | 0                                                                    | 4    | 0       | 2    | 10         |  |  |  |
|  | MESOEI  | Excellent | Very Good                                                            | Good | Fair    | Poor | Total      |  |  |  |









| Q.NO.2  |           | How do you rate the sufficiency of the courses related to industry that are included in the program? |      |         |      |            |  |  |  |
|---------|-----------|------------------------------------------------------------------------------------------------------|------|---------|------|------------|--|--|--|
| OPTIONS | A         | В                                                                                                    | C    | D       | E    | Industry   |  |  |  |
| OF HONS | Excellent | Very Good                                                                                            | Good | Average | Poor | Personnels |  |  |  |
| RESULT  | 1         | 0