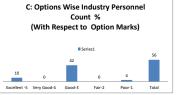

w do you rate the competencies in relation to the course content? |           |      |         |      |            |  |
|----------|---------------------------------------------------------------------|-----------|------|---------|------|------------|--|
| OPTIONS  | A                                                                   | В         | c    | D       | E    | Industry   |  |
| OF HOIVS | Excellent                                                           | Very Good | Good | Average | Poor | Personnels |  |
| RESULT   | 1                                                                   | 0         | 7    | 0       | 2    | 10         |  |
| KESOLI   | Excellent                                                           | Very Good | Good | Fair    | Poor | Total      |  |









|      | Q.NO.4  | How do you rate the sequence of the units in the syllabus? |           |      |         |      |            |  |
|------|---------|------------------------------------------------------------|-----------|------|---------|------|------------|--|
| ORTH | OPTIONS | A                                                          | В         | c    | D       | E    | Industry   |  |
|      | OF HONS | Excellent                                                  | Very Good | Good | Average | Poor | Personnels |  |
|      | RESULT  | 1                                                          | 0         | 6    | 1       | 2    | 10         |  |
|      | MESOLI  | Excellent                                                  | Very Good | Good | Fair    | Poor | Total      |  |