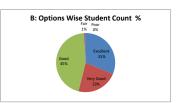

### PART - A

| Q.No.   | Excellent | Very Good | Good  | Fair | Poor | Total |
|---------|-----------|-----------|-------|------|------|-------|
| 1       | 34        | 16        | 65    | 0    | 0    | 115   |
| 2       | 36        | 15        | 64    | 0    | 0    | 115   |
| 3       | 36        | 11        | 68    | 0    | 0    | 115   |
| 4       | 36        | 26        | 52    | 1    | 0    | 115   |
| 5       | 38        | 15        | 53    | 9    | 0    | 115   |
| 6       | 36        | 25        | 33    | 21   | 0    | 115   |
| 7       | 36        | 26        | 52    | 1    | 0    | 115   |
| 8       | 35        | 36        | 43    | 1    | 0    | 115   |
| 9       | 34        | 21        | 59    | 1    | 0    | 115   |
| 10      | 35        | 13        | 63    | 4    | 0    | 115   |
| 11      | 39        | 24        | 51    | 1    | 0    | 115   |
| 12      | 34        | 11        | 70    | 0    | 0    | 115   |
| 13      | 35        | 29        | 50    | 1    | 0    | 115   |
| 14      | 43        | 18        | 51    | 3    | 0    | 115   |
| 15      | 46        | 14        | 54    | 1    | 0    | 115   |
| 16      | 46        | 9         | 60    | 0    | 0    | 115   |
| 17      | 37        | 13        | 64    | 1    | 0    | 115   |
| 18      | 35        | 6         | 65    | 9    | 0    | 115   |
| 19      | 35        | 6         | 66    | 8    | 0    | 115   |
| 20      | 38        | 22        | 54    | 1    | 0    | 115   |
| AVERAGE | 37.2      | 17.8      | 56.85 | 3.15 | 0    | 115   |

| Feedback Average Out of 5 Scale | 3.78 |
|---------------------------------|------|