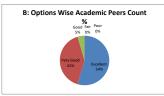

|      |          |  |  |
|-----------|-----------|--------------------------------------------------------------------------------------|------|---------|------|----------|--|--|
| OPTIONS   | A         | В                                                                                    | C    | D       | E    | Academic |  |  |
| 01 110143 | Excellent | Very Good                                                                            | Good | Average | Poor | Peers    |  |  |
| RESULT    | 12        | 3                                                                                    | 1    | 0       | 0    | 22       |  |  |
| KESULI    | Evcellent | Veny Good                                                                            | Good | Eair    | Poor | Total    |  |  |









| Q.No.9    | Hov       | How do you rate the relevance of the Text Books and reference books by their International recognition to the Courses? |      |         |      |          |  |  |
|-----------|-----------|------------------------------------------------------------------------------------------------------------------------|------|---------|------|----------|--|--|
| OPTIONS   | A         | В                                                                                                                      | С    | D       | E    | Academic |  |  |
| 01 110143 | Excellent | Very Good                                                                                                              | Good | Average | Poor | Peers    |  |  |
| RESULT    | 7         | 14