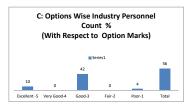

the Industry? |           |      |         |          |            |  |  |
|---------|---------|--------------------------------------------------------------|-----------|------|---------|----------|------------|--|--|
| OPTIONS | A       | В                                                            | C         | D    | E       | Industry |            |  |  |
|         | OPTIONS | Excellent                                                    | Very Good | Good | Average | Poor     | Personnels |  |  |
|         | RESULT  | 1                                                            | 0         | 7    | 0       | 2        | 10         |  |  |
|         |         | Excellent                                                    | Very Good | Good | Fair    | Poor     | Total      |  |  |









| Q.NO.6  |           | Rate the offering of the in relation to the specialization streams? |      |         |      |            |  |  |  |  |
|---------|-----------|---------------------------------------------------------------------|------|---------|------|------------|--|--|--|--|
| OPTIONS | A         | В                                                                   | c    | D       | E    | Industry   |  |  |  |  |
| OF HONS | Excellent | Very Good                                                           | Good | Average | Poor | Personnels |  |  |  |  |
| RESULT  | 0         | 0                                                                   | 6    | 0       | 4    | 10         |  |  |  |  |
| KEJOLI  | Excellent | Very Good