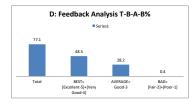

| D: Feedback An | alysis T-B-A-B%    |
|----------------|--------------------|
| ■ Se           | ries1              |
| 74.6           |                    |
|                |                    |
| 39.1           | 35.5               |
|                |                    |
|                | 0                  |
| Total BEST=    | 0<br>AVERAGE= BAD= |