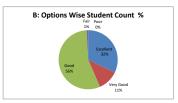

### PART - A

| Q.No.   | Excellent | Very Good | Good  | Fair | Poor | Total |
|---------|-----------|-----------|-------|------|------|-------|
| 1       | 34        | 16        | 65    | 0    | 0    | 115   |
| 2       | 36        | 15        | 64    | 0    | 0    | 115   |
| 3       | 36        | 11        | 68    | 0    | 0    | 115   |
| 4       | 36        | 26        | 52    | 1    | 0    | 115   |
| 5       | 38        | 15        | 53    | 9    | 0    | 115   |
| 6       | 36        | 25        | 33    | 21   | 0    | 115   |
| 7       | 36        | 26        | 52    | 1    | 0    | 115   |
| 8       | 35        | 36        | 43    | 1    | 0    | 115   |
| 9       | 34        | 21        | 59    | 1    | 0    | 115   |
| 10      | 35        | 13        | 63    | 4    | 0    | 115   |
| 11      | 39        | 24        | 51    | 1    | 0    | 115   |
| 12      | 34        | 11        | 70    | 0    | 0    | 115   |
| 13      | 35        | 29        | 50    | 1    | 0    | 115   |
| 14      | 43        | 18        | 51    | 3    | 0    | 115   |
| 15      | 46        | 14        | 54    | 1    | 0    | 115   |
| 16      | 46        | 9         | 60    | 0    | 0    | 115   |
| 17      | 37        | 13        | 64    | 1    | 0    | 115   |
| 18      | 35        | 6         | 65    | 9    | 0    | 115   |
| 19      | 35        | 6         | 66    | 8    | 0    | 115   |
| 20      | 38        | 22        | 54    | 1    | 0    | 115   |
| AVERAGE | 37.2      | 17.8      | 56.85 | 3.15 | 0    | 115   |