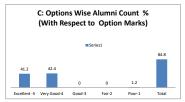

| Fair                        | Poor | Total   |









| Q.NO.4  |           | How do rate the sequence of the topics in the units? |      |         |      |          |  |  |
|---------|-----------|------------------------------------------------------|------|---------|------|----------|--|--|
| OPTIONS | A         | В                                                    | c    | D       | E    | Alumini  |  |  |
| OFTIONS | Excellent | Very Good                                            | Good | Average | Poor | Addition |  |  |
| RESULT  | 7         | 9                                                    | 0    | 0       | 1    | 17       |  |  |
| MEJOET  | Excellent | Very Good                                            | Good | Fair    | Poor | Total    |  |  |









| Q.NO.5  |           | Rate the offering of the in relation to the specialization streams? |      |         |      |         |  |  |
|---------|-----------|---------------------------------------------------------------------|------|---------|------|---------|--|--|
| OPTIONS | A         | В                                                                   | c    | D       | E    | Alumini |  |  |
| OF HONS | Excellent | Very Good                                                           | Good | Average | Poor | Alumini |  |  |
| RESULT  | 3         | 7                                                                   | 3    | 3       | 1    | 17      |  |  |
| REJUET  | Excellent | Very Good                                                           | Good | Fair    | Poor | Total