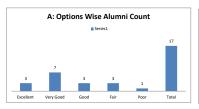

O.5  |           | Rate the offering of the in relation to the specialization streams? |      |         |      |         |  |  |
|---------|-----------|---------------------------------------------------------------------|------|---------|------|---------|--|--|
| OPTIONS | A         | В                                                                   | c    | D       | E    | Alumini |  |  |
| OF HONS | Excellent | Very Good                                                           | Good | Average | Poor | Alumini |  |  |
| RESULT  | 3         | 7                                                                   | 3    | 3       | 1    | 17      |  |  |
| REJUET  | Excellent | Very Good                                                           | Good | Fair    | Poor | Total   |  |  |









| Q.NO.6  |           | How do you rate the | offering of the electives in relati | ion to the Technological ad | vancements? |         |
|---------|-----------|---------------------|-------------------------------------|-----------------------------|-------------|---------|
| OPTIONS | A         | В                   | c                                   | D                           | E           | Alumini |
| OF HONS | Excellent | Very Good           | Good                                | Average                     | Poor        | Alumini |
| RESULT  | 4         | 5                   | 3                                   | 4                           | 1           | 17      |
| RESULT  | Excellent | Very Good           | Good                                | Fair