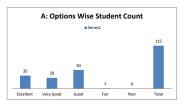

### PART - A

| Q.No.   | Excellent | Very Good | Good  | Fair | Poor | Total |
|---------|-----------|-----------|-------|------|------|-------|
| 1       | 34        | 16        | 65    | 0    | 0    | 115   |
| 2       | 36        | 15        | 64    | 0    | 0    | 115   |
| 3       | 36        | 11        | 68    | 0    | 0    | 115   |
| 4       | 36        | 26        | 52    | 1    | 0    | 115   |
| 5       | 38        | 15        | 53    | 9    | 0    | 115   |
| 6       | 36        | 25        | 33    | 21   | 0    | 115   |
| 7       | 36        | 26        | 52    | 1    | 0    | 115   |
| 8       | 35        | 36        | 43    | 1    | 0    | 115   |
| 9       | 34        | 21        | 59    | 1    | 0    | 115   |
| 10      | 35        | 13        | 63    | 4    | 0    | 115   |
| 11      | 39        | 24        | 51    | 1    | 0    | 115   |
| 12      | 34        | 11        | 70    | 0    | 0    | 115   |
| 13      | 35        | 29        | 50    | 1    | 0    | 115   |
| 14      | 43        | 18        | 51    | 3    | 0    | 115   |
| 15      | 46        | 14        | 54    | 1    | 0    | 115   |
| 16      | 46        | 9         | 60    | 0    | 0    | 115   |
| 17      | 37        | 13        | 64    | 1    | 0    | 115   |
| 18      | 35        | 6         | 65    | 9    | 0    | 115   |
| 19      | 35        | 6         | 66    | 8    | 0    | 115   |
| 20      | 38        | 22        | 54    | 1    | 0    | 115   |
| AVERAGE | 37.2      | 17.8      | 56.85 | 3.15 | 0    | 115   |