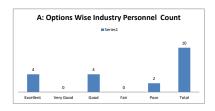

es in relation to the program? |      |         |      |            |  |  |  |
|--|---------|-----------|----------------------------------------------------------------------|------|---------|------|------------|--|--|--|
|  | OPTIONS | A         | В                                                                    | c    | D       | E    | Industry   |  |  |  |
|  |         | Excellent | Very Good                                                            | Good | Average | Poor | Personnels |  |  |  |
|  | RESULT  | 4         | 0                                                                    | 4    | 0       | 2    | 10         |  |  |  |
|  | MESOEI  | Excellent | Very Good                                                            | Good | Fair    | Poor | Total      |  |  |  |









| Q.NO.2  |           | How do you rate the sufficiency of the courses related to industry that are included in the program? |      |         |      |            |  |  |  |
|---------|-----------|------------------------------------------------------------------------------------------------------|------|---------|------|------------|--|--|--|
| OPTIONS | A         | В                                                                                                    | C    | D       | E    | Industry   |  |  |  |
| OF HONS | Excellent | Very Good                                                                                            | Good | Average | Poor | Personnels |  |  |  |
| RESULT  | 1         | 0