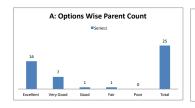

### PART - A

| Q.No.   | Excellent | Very Good | Good  | Fair | Poor | Total |
|---------|-----------|-----------|-------|------|------|-------|
| 1       | 34        | 16        | 65    | 0    | 0    | 115   |
| 2       | 36        | 15        | 64    | 0    | 0    | 115   |
| 3       | 36        | 11        | 68    | 0    | 0    | 115   |
| 4       | 36        | 26        | 52    | 1    | 0    | 115   |
| 5       | 38        | 15        | 53    | 9    | 0    | 115   |
| 6       | 36        | 25        | 33    | 21   | 0    | 115   |
| 7       | 36        | 26        | 52    | 1    | 0    | 115   |
| 8       | 35        | 36        | 43    | 1    | 0    | 115   |
| 9       | 34        | 21        | 59    | 1    | 0    | 115   |
| 10      | 35        | 13        | 63    | 4    | 0    | 115   |
| 11      | 39        | 24        | 51    | 1    | 0    | 115   |
| 12      | 34        | 11        | 70    | 0    | 0    | 115   |
| 13      | 35        | 29        | 50    | 1    | 0    | 115   |
| 14      | 43        | 18        | 51    | 3    | 0    | 115   |
| 15      | 46        | 14        | 54    | 1    | 0    | 115   |
| 16      | 46        | 9         | 60    | 0    | 0    | 115   |
| 17      | 37        | 13        | 64    | 1    | 0    | 115   |
| 18      | 35        | 6         | 65    | 9    | 0    | 115   |
| 19      | 35        | 6         | 66    | 8    | 0    | 115   |
| 20      | 38        | 22        | 54    | 1    | 0    | 115   |
| AVERAGE | 37.2      | 17.8      | 56.85 | 3.15 | 0    | 115   |