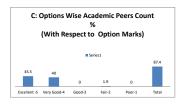

--|----------------------------------------------------------------------------------------------------|------|---------|------|----------|--|
| OPTIONS | A         | В                                                                                                  | C    | D       | E    | Academic |  |
| OFTIONS | Excellent | Very Good                                                                                          | Good | Average | Poor | Peers    |  |
| RESULT  | 10        | 11                                                                                                 | 0    | 1       | 0    | 22       |  |
| REJUET  | Excellent | Very Good                                                                                          | Good | Fair    | Poor | Total    |  |









| Q.NO.13 |           | Rate the courses in terms of sequence of offering considering whether the preceding courses have been covered. |      |         |      |          |  |  |
|---------|-----------|----------------------------------------------------------------------------------------------------------------|------|---------|------|----------|--|--|
| OPTIONS | A         | В                                                                                                              | C    | D       | E    | Academic |  |  |
| OFTIONS | Excellent | Very Good                                                                                                      | Good | Average | Poor | Peers    |  |  |
| RESULT  | 13        | 7