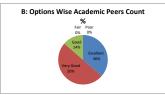

### PART - A

| Q.No.   | Excellent | Very Good | Good  | Fair | Poor | Total |
|---------|-----------|-----------|-------|------|------|-------|
| 1       | 34        | 16        | 65    | 0    | 0    | 115   |
| 2       | 36        | 15        | 64    | 0    | 0    | 115   |
| 3       | 36        | 11        | 68    | 0    | 0    | 115   |
| 4       | 36        | 26        | 52    | 1    | 0    | 115   |
| 5       | 38        | 15        | 53    | 9    | 0    | 115   |
| 6       | 36        | 25        | 33    | 21   | 0    | 115   |
| 7       | 36        | 26        | 52    | 1    | 0    | 115   |
| 8       | 35        | 36        | 43    | 1    | 0    | 115   |
| 9       | 34        | 21        | 59    | 1    | 0    | 115   |
| 10      | 35        | 13        | 63    | 4    | 0    | 115   |
| 11      | 39        | 24        | 51    | 1    | 0    | 115   |
| 12      | 34        | 11        | 70    | 0    | 0    | 115   |
| 13      | 35        | 29        | 50    | 1    | 0    | 115   |
| 14      | 43        | 18        | 51    | 3    | 0    | 115   |
| 15      | 46        | 14        | 54    | 1    | 0    | 115   |
| 16      | 46        | 9         | 60    | 0    | 0    | 115   |
| 17      | 37        | 13        | 64    | 1    | 0    | 115   |
| 18      | 35        | 6         | 65    | 9    | 0    | 115   |
| 19      | 35        | 6         | 66    | 8    | 0    | 115   |
| 20      | 38        | 22        | 54    | 1    | 0    | 115   |
| AVERAGE | 37.2      | 17.8      | 56.85 | 3.15 | 0    | 115   |