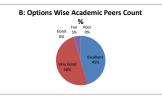

----|----------------------------------------------------------------------------------------------------|------|---------|------|----------|--|
| OPTIONS | A         | В                                                                                                  | C    | D       | E    | Academic |  |
| OFTIONS | Excellent | Very Good                                                                                          | Good | Average | Poor | Peers    |  |
| RESULT  | 10        | 11                                                                                                 | 0    | 1       | 0    | 22       |  |
| REJUET  | Excellent | Very Good                                                                                          | Good | Fair    | Poor | Total    |  |









| Q.NO.13 |           | Rate the courses in terms of sequence of offering considering whether the preceding courses have been covered. |      |         |      |          |  |  |
|---------|-----------|----------------------------------------------------------------------------------------------------------------|------|---------|------|----------|--|--|
| OPTIONS | A         | В                                                                                                              | C    | D       | E    | Academic |  |  |
| OFTIONS | Excellent | Very Good                                                                                                      | Good | Average | Poor | Peers    |  |  |
| RESULT  | 13        | 7