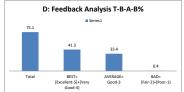

| Feedback Average Out of 5 Scale | 3.78 |
|---------------------------------|------|