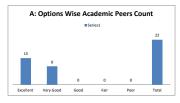

### PART - A

| Q.No.   | Excellent | Very Good | Good  | Fair | Poor | Total |
|---------|-----------|-----------|-------|------|------|-------|
| 1       | 34        | 16        | 65    | 0    | 0    | 115   |
| 2       | 36        | 15        | 64    | 0    | 0    | 115   |
| 3       | 36        | 11        | 68    | 0    | 0    | 115   |
| 4       | 36        | 26        | 52    | 1    | 0    | 115   |
| 5       | 38        | 15        | 53    | 9    | 0    | 115   |
| 6       | 36        | 25        | 33    | 21   | 0    | 115   |
| 7       | 36        | 26        | 52    | 1    | 0    | 115   |
| 8       | 35        | 36        | 43    | 1    | 0    | 115   |
| 9       | 34        | 21        | 59    | 1    | 0    | 115   |
| 10      | 35        | 13        | 63    | 4    | 0    | 115   |
| 11      | 39        | 24        | 51    | 1    | 0    | 115   |
| 12      | 34        | 11        | 70    | 0    | 0    | 115   |
| 13      | 35        | 29        | 50    | 1    | 0    | 115   |
| 14      | 43        | 18        | 51    | 3    | 0    | 115   |
| 15      | 46        | 14        | 54    | 1    | 0    | 115   |
| 16      | 46        | 9         | 60    | 0    | 0    | 115   |
| 17      | 37        | 13        | 64    | 1    | 0    | 115   |
| 18      | 35        | 6         | 65    | 9    | 0    | 115   |
| 19      | 35        | 6         | 66    | 8    | 0    | 115   |
| 20      | 38        | 22        | 54    | 1    | 0    | 115   |
| AVERAGE | 37.2      | 17.8      | 56.85 | 3.15 | 0    | 115   |