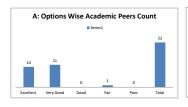

------|----------------------------------------------------------------------------------------------------|------|---------|------|----------|--|
| OPTIONS | A         | В                                                                                                  | C    | D       | E    | Academic |  |
| OFTIONS | Excellent | Very Good                                                                                          | Good | Average | Poor | Peers    |  |
| RESULT  | 10        | 11                                                                                                 | 0    | 1       | 0    | 22       |  |
| REJUET  | Excellent | Very Good                                                                                          | Good | Fair    | Poor | Total    |  |









| Q.NO.13 |           | Rate the courses in terms of sequence of offering considering whether the preceding courses have been covered. |      |         |      |          |  |  |
|---------|-----------|----------------------------------------------------------------------------------------------------------------|------|---------|------|----------|--|--|
| OPTIONS | A         | В                                                                                                              | C    | D       | E    | Academic |  |  |
| OFTIONS | Excellent | Very Good                                                                                                      | Good | Average | Poor | Peers    |  |  |
| RESULT  | 13        | 7