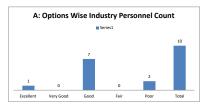

to the Industry? |           |      |         |          |            |  |  |
|---------|---------|--------------------------------------------------------------|-----------|------|---------|----------|------------|--|--|
| OPTIONS | A       | В                                                            | C         | D    | E       | Industry |            |  |  |
|         | OPTIONS | Excellent                                                    | Very Good | Good | Average | Poor     | Personnels |  |  |
|         | RESULT  | 1                                                            | 0         | 7    | 0       | 2        | 10         |  |  |
|         |         | Excellent                                                    | Very Good | Good | Fair    | Poor     | Total      |  |  |









| Q.NO.6  |           | Rate the offering of the in relation to the specialization streams? |      |         |      |            |  |  |  |  |
|---------|-----------|---------------------------------------------------------------------|------|---------|------|------------|--|--|--|--|
| OPTIONS | A         | В                                                                   | c    | D       | E    | Industry   |  |  |  |  |
| OF HONS | Excellent | Very Good                                                           | Good | Average | Poor | Personnels |  |  |  |  |
| RESULT  | 0         | 0                                                                   | 6    | 0       | 4    | 10         |  |  |  |  |
| KEJOLI  | Excellent | Very Good