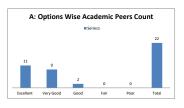

### PART - A

| Q.No.   | Excellent | Very Good | Good  | Fair | Poor | Total |
|---------|-----------|-----------|-------|------|------|-------|
| 1       | 34        | 16        | 65    | 0    | 0    | 115   |
| 2       | 36        | 15        | 64    | 0    | 0    | 115   |
| 3       | 36        | 11        | 68    | 0    | 0    | 115   |
| 4       | 36        | 26        | 52    | 1    | 0    | 115   |
| 5       | 38        | 15        | 53    | 9    | 0    | 115   |
| 6       | 36        | 25        | 33    | 21   | 0    | 115   |
| 7       | 36        | 26        | 52    | 1    | 0    | 115   |
| 8       | 35        | 36        | 43    | 1    | 0    | 115   |
| 9       | 34        | 21        | 59    | 1    | 0    | 115   |
| 10      | 35        | 13        | 63    | 4    | 0    | 115   |
| 11      | 39        | 24        | 51    | 1    | 0    | 115   |
| 12      | 34        | 11        | 70    | 0    | 0    | 115   |
| 13      | 35        | 29        | 50    | 1    | 0    | 115   |
| 14      | 43        | 18        | 51    | 3    | 0    | 115   |
| 15      | 46        | 14        | 54    | 1    | 0    | 115   |
| 16      | 46        | 9         | 60    | 0    | 0    | 115   |
| 17      | 37        | 13        | 64    | 1    | 0    | 115   |
| 18      | 35        | 6         | 65    | 9    | 0    | 115   |
| 19      | 35        | 6         | 66    | 8    | 0    | 115   |
| 20      | 38        | 22        | 54    | 1    | 0    | 115   |
| AVERAGE | 37.2      | 17.8      | 56.85 | 3.15 | 0    | 115   |