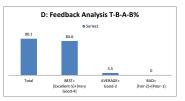

| D: Feedback An | alysis T-B-A-B%    |
|----------------|--------------------|
| ■ Se           | ries1              |
| 74.6           |                    |
|                |                    |
| 39.1           | 35.5               |
|                |                    |
|                | 0                  |
| Total BEST=    | 0<br>AVERAGE= BAD= |