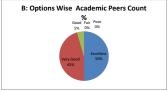

nce of the Courses provided in the curriculum? |           |      |         |      |          |  |  |
|---------|-------------------------------------------------------------------------|-----------|------|---------|------|----------|--|--|
| OPTIONS | A                                                                       | В         | C    | D       | E    | Academic |  |  |
| UPITONS | Excellent                                                               | Very Good | Good | Average | Poor | Peers    |  |  |
| RESULT  | 11                                                                      | 10        | 1    | 0       | 0    | 22       |  |  |
| KESOLI  | Excellent                                                               | Von Cood  | Cond | Fair    | Beer | Total    |  |  |









| Q.NO.2  | How do you rate the syllabus of the courses in relation to the competencies expected out of the course? |           |      |         |      |          |  |  |
|---------|---------------------------------------------------------------------------------------------------------|-----------|------|---------|------|----------|--|--|
| OPTIONS | A                                                                                                       | В         | C    | D       | E    | Academic |  |  |
| OPTIONS | Excellent                                                                                               | Very Good | Good | Average | Poor | Peers    |  |  |
| RESULT  | 9