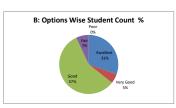

### PART - A

| Q.No.   | Excellent | Very Good | Good  | Fair | Poor | Total |
|---------|-----------|-----------|-------|------|------|-------|
| 1       | 34        | 16        | 65    | 0    | 0    | 115   |
| 2       | 36        | 15        | 64    | 0    | 0    | 115   |
| 3       | 36        | 11        | 68    | 0    | 0    | 115   |
| 4       | 36        | 26        | 52    | 1    | 0    | 115   |
| 5       | 38        | 15        | 53    | 9    | 0    | 115   |
| 6       | 36        | 25        | 33    | 21   | 0    | 115   |
| 7       | 36        | 26        | 52    | 1    | 0    | 115   |
| 8       | 35        | 36        | 43    | 1    | 0    | 115   |
| 9       | 34        | 21        | 59    | 1    | 0    | 115   |
| 10      | 35        | 13        | 63    | 4    | 0    | 115   |
| 11      | 39        | 24        | 51    | 1    | 0    | 115   |
| 12      | 34        | 11        | 70    | 0    | 0    | 115   |
| 13      | 35        | 29        | 50    | 1    | 0    | 115   |
| 14      | 43        | 18        | 51    | 3    | 0    | 115   |
| 15      | 46        | 14        | 54    | 1    | 0    | 115   |
| 16      | 46        | 9         | 60    | 0    | 0    | 115   |
| 17      | 37        | 13        | 64    | 1    | 0    | 115   |
| 18      | 35        | 6         | 65    | 9    | 0    | 115   |
| 19      | 35        | 6         | 66    | 8    | 0    | 115   |
| 20      | 38        | 22        | 54    | 1    | 0    | 115   |
| AVERAGE | 37.2      | 17.8      | 56.85 | 3.15 | 0    | 115   |

| Feedback Average Out of 5 Scale | 3.78 |
|---------------------------------|------|