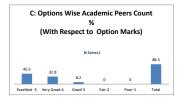

### PART - A

| Q.No.   | Excellent | Very Good | Good  | Fair | Poor | Total |
|---------|-----------|-----------|-------|------|------|-------|
| 1       | 34        | 16        | 65    | 0    | 0    | 115   |
| 2       | 36        | 15        | 64    | 0    | 0    | 115   |
| 3       | 36        | 11        | 68    | 0    | 0    | 115   |
| 4       | 36        | 26        | 52    | 1    | 0    | 115   |
| 5       | 38        | 15        | 53    | 9    | 0    | 115   |
| 6       | 36        | 25        | 33    | 21   | 0    | 115   |
| 7       | 36        | 26        | 52    | 1    | 0    | 115   |
| 8       | 35        | 36        | 43    | 1    | 0    | 115   |
| 9       | 34        | 21        | 59    | 1    | 0    | 115   |
| 10      | 35        | 13        | 63    | 4    | 0    | 115   |
| 11      | 39        | 24        | 51    | 1    | 0    | 115   |
| 12      | 34        | 11        | 70    | 0    | 0    | 115   |
| 13      | 35        | 29        | 50    | 1    | 0    | 115   |
| 14      | 43        | 18        | 51    | 3    | 0    | 115   |
| 15      | 46        | 14        | 54    | 1    | 0    | 115   |
| 16      | 46        | 9         | 60    | 0    | 0    | 115   |
| 17      | 37        | 13        | 64    | 1    | 0    | 115   |
| 18      | 35        | 6         | 65    | 9    | 0    | 115   |
| 19      | 35        | 6         | 66    | 8    | 0    | 115   |
| 20      | 38        | 22        | 54    | 1    | 0    | 115   |
| AVERAGE | 37.2      | 17.8      | 56.85 | 3.15 | 0    | 115   |

| Feedback Average Out of 5 Scale | 3.78 |
|---------------------------------|------|