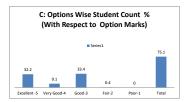

### PART - A

| Q.No.   | Excellent | Very Good | Good  | Fair | Poor | Total |
|---------|-----------|-----------|-------|------|------|-------|
| 1       | 34        | 16        | 65    | 0    | 0    | 115   |
| 2       | 36        | 15        | 64    | 0    | 0    | 115   |
| 3       | 36        | 11        | 68    | 0    | 0    | 115   |
| 4       | 36        | 26        | 52    | 1    | 0    | 115   |
| 5       | 38        | 15        | 53    | 9    | 0    | 115   |
| 6       | 36        | 25        | 33    | 21   | 0    | 115   |
| 7       | 36        | 26        | 52    | 1    | 0    | 115   |
| 8       | 35        | 36        | 43    | 1    | 0    | 115   |
| 9       | 34        | 21        | 59    | 1    | 0    | 115   |
| 10      | 35        | 13        | 63    | 4    | 0    | 115   |
| 11      | 39        | 24        | 51    | 1    | 0    | 115   |
| 12      | 34        | 11        | 70    | 0    | 0    | 115   |
| 13      | 35        | 29        | 50    | 1    | 0    | 115   |
| 14      | 43        | 18        | 51    | 3    | 0    | 115   |
| 15      | 46        | 14        | 54    | 1    | 0    | 115   |
| 16      | 46        | 9         | 60    | 0    | 0    | 115   |
| 17      | 37        | 13        | 64    | 1    | 0    | 115   |
| 18      | 35        | 6         | 65    | 9    | 0    | 115   |
| 19      | 35        | 6         | 66    | 8    | 0    | 115   |
| 20      | 38        | 22        | 54    | 1    | 0    | 115   |
| AVERAGE | 37.2      | 17.8      | 56.85 | 3.15 | 0    | 115   |

| Feedback Average Out of 5 Scale | 3.78 |
|---------------------------------|------|