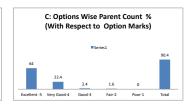

### PART - A

| Q.No.   | Excellent | Very Good | Good  | Fair | Poor | Total |
|---------|-----------|-----------|-------|------|------|-------|
| 1       | 34        | 16        | 65    | 0    | 0    | 115   |
| 2       | 36        | 15        | 64    | 0    | 0    | 115   |
| 3       | 36        | 11        | 68    | 0    | 0    | 115   |
| 4       | 36        | 26        | 52    | 1    | 0    | 115   |
| 5       | 38        | 15        | 53    | 9    | 0    | 115   |
| 6       | 36        | 25        | 33    | 21   | 0    | 115   |
| 7       | 36        | 26        | 52    | 1    | 0    | 115   |
| 8       | 35        | 36        | 43    | 1    | 0    | 115   |
| 9       | 34        | 21        | 59    | 1    | 0    | 115   |
| 10      | 35        | 13        | 63    | 4    | 0    | 115   |
| 11      | 39        | 24        | 51    | 1    | 0    | 115   |
| 12      | 34        | 11        | 70    | 0    | 0    | 115   |
| 13      | 35        | 29        | 50    | 1    | 0    | 115   |
| 14      | 43        | 18        | 51    | 3    | 0    | 115   |
| 15      | 46        | 14        | 54    | 1    | 0    | 115   |
| 16      | 46        | 9         | 60    | 0    | 0    | 115   |
| 17      | 37        | 13        | 64    | 1    | 0    | 115   |
| 18      | 35        | 6         | 65    | 9    | 0    | 115   |
| 19      | 35        | 6         | 66    | 8    | 0    | 115   |
| 20      | 38        | 22        | 54    | 1    | 0    | 115   |
| AVERAGE | 37.2      | 17.8      | 56.85 | 3.15 | 0    | 115   |