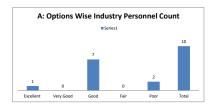

| С    | D       | E    | Industry   |  |  |  |
| OF HONS | Excellent  | Very Good                                                                                                                                         | Good | Average | Poor | Personnels |  |  |  |
| RESULT  | 1          | 0                                                                                                                                                 | 7    | 0       | 2    | 10         |  |  |  |
| RESULI  | Excellent  | Very Good                                                                                                                                         | Good | Fair    | Poor | Total      |  |  |  |









| Q.NO.10 | How do you rate the experiments in terms of their relevance to the real life application? |           |      |         |      |            |  |  |  |
|---------|-------------------------------------------------------------------------------------------|-----------|------|---------|------|------------|--|--|--|
| OPTIONS | A                                                                                         | В         | c    | D       | E    | Industry   |  |  |  |
| OFTIONS | Excellent                                                                                 | Very Good | Good | Average | Poor | Personnels |  |  |  |
| RESULT  | 1                                                                                         | 0         | 6    | 1       | 2    | 10