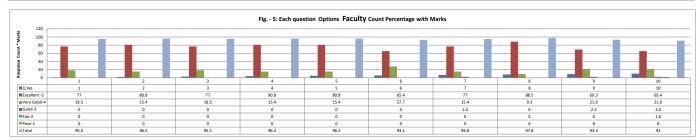

### PART - C

| Q.NO.1  |                | Aims and obje | ctives of the syllabi are well defir | ned and clear to teachers a | nd students.      |            |  |
|---------|----------------|---------------|--------------------------------------|-----------------------------|-------------------|------------|--|
| OPTIONS | A              | В             | c                                    | D                           | E                 | Alumini    |  |
| OF HONS | Strongly Agree | Agree         | Not Sure                             | Disagree                    | Strongly Disagree | Aldillilli |  |
| RESULT  | 20             | 6             | 0                                    | 0                           | 0                 | 26         |  |
| KESULI  | Excellent      | Very Good     | Good                                 | Fair                        | Poor              | Total      |  |

| Q.NO.2  |                | The curriculum provides opportunity for the conducting research and project related activities. |          |          |                   |         |  |  |
|---------|----------------|-------------------------------------------------------------------------------------------------|----------|----------|-------------------|---------|--|--|
| OPTIONS | A              | В                                                                                               | c        | D        | E                 | Alumini |  |  |
| OFTIONS | Strongly Agree | Agree                                                                                           | Not Sure | Disagree | Strongly Disagree | Alumini |  |  |
| RESULT  | 21             | 5                                                                                               | 0        | 0        | 0                 | 26      |  |  |
| REJULI  | Excellent      | Very Good                                                                                       | Good     | Fair     | Poor              | Total   |  |  |

| Q.NO.3  | The depth of the course content is adequate to have significant learning outcomes. |           |          |          |                   |         |  |
|---------|------------------------------------------------------------------------------------|-----------|----------|----------|-------------------|---------|--|
| OPTIONS | A                                                                                  | В         | c        | D        | E                 | Alumini |  |
| OF HONS | Strongly Agree                                                                     | Agree     | Not Sure | Disagree | Strongly Disagree | Alumini |  |
| RESULT  | 20                                                                                 | 6         | 0        | 0        | 0                 | 26      |  |
| RESOLI  | Excellent                                                                          | Very Good | Good     | Fair     | Poor              | Total   |  |

| Q.NO.4  |                | he opinion of the faculty members are taken in to account during curriculum revision. |          |          |                   |         |  |  |  |  |  |
|---------|----------------|---------------------------------------------------------------------------------------|----------|----------|-------------------|---------|--|--|--|--|--|
| OPTIONS | A              | В                                                                                     | С        | D        | E                 | Alumini |  |  |  |  |  |
| OFTIONS | Strongly Agree | Agree                                                                                 | Not Sure | Disagree | Strongly Disagree | Alumini |  |  |  |  |  |
| RESULT  | 21             | 5                                                                                     | 0        | 0        | 0                 | 26      |  |  |  |  |  |
|         | Excellent      | Very Good                                                                             | Good     | Fair     | Poor              | Total   |  |  |  |  |  |

| Q.NO.5  |                | The learning | outcomes of the curriculum are | of local, national and globa | I standard.       |         |  |
|---------|----------------|--------------|--------------------------------|------------------------------|-------------------|---------|--|
| OPTIONS | A              | В            | c                              | D                            | E-                |         |  |
| OPTIONS | Strongly Agree | Agree        | Not Sure                       | Disagree                     | Strongly Disagree | Alumini |  |
| RESULT  | 21             | 5            | 0                              | 0                            | 0                 | 26      |  |
| NESULI  | Excellent      | Von Good     | Good                           | Enic                         | Door              | Total   |  |

| Q.NO.6  |                |           | The pre-requisite courses are ap | propriate for this course. |                   |         |
|---------|----------------|-----------|----------------------------------|----------------------------|-------------------|---------|
| OPTIONS | A              | В         | c                                | D                          | E                 | Alumini |
| OF HONS | Strongly Agree | Agree     | Not Sure                         | Disagree                   | Strongly Disagree | Alumini |
| RESULT  | 17             | 9         | 0                                | 0                          | 0                 | 26      |
| KLJULI  | Excellent      | Very Good | Good                             | Fair                       | Poor              | Total   |

| Q.NO.7  |                |           | The students attain the POs, CO | s and PSOs satisfactorily. |                   |            |  |
|---------|----------------|-----------|---------------------------------|----------------------------|-------------------|------------|--|
| OPTIONS | A              | В         | c                               | D                          | E                 | Alumini    |  |
| OF HONS | Strongly Agree | Agree     | Not Sure                        | Disagree                   | Strongly Disagree | Aldillilli |  |
| RESULT  | 20             | 5         | 1                               | 0                          | 0                 | 26         |  |
| RESULT  | Evcellent      | Very Good | Good                            | Fair                       | Poor              | Total      |  |

| Q.NO.8  |                | The curriculum has | the potential in developing the | habit of self learning amor | ig the students.  |         |  |
|---------|----------------|--------------------|---------------------------------|-----------------------------|-------------------|---------|--|
| ORTIONS | A              | В                  | c                               | D                           | E                 |         |  |
| OPTIONS | Strongly Agree | Agree              | Not Sure                        | Disagree                    | Strongly Disagree | Alumini |  |
| RESULT  | 23             | 3                  | 0                               | 0                           | 0                 | 26      |  |
| NESULI  | Excellent      | Very Good          | Good                            | Fair                        | Poor              | Total   |  |

| Q.No.9  |                | The course | /syllabus has a good balance be | tween theory and Laborato | ry-work.          |         |  |
|---------|----------------|------------|---------------------------------|---------------------------|-------------------|---------|--|
| OPTIONS | A              | В          | c                               | D                         | E                 | Alumini |  |
| OF HONS | Strongly Agree | Agree      | Not Sure                        | Disagree                  | Strongly Disagree | Alumini |  |
| RESULT  | 18             | 7          | 1                               | 0                         | 0                 | 26      |  |
| KEJULI  | Evcellent      | Very Good  | Good                            | Fair                      | Poor              | Total   |  |

| Q.NO.10 |                | Evalua    | tion of the course is appropriate | to discriminate the studen | ts.               |         |  |
|---------|----------------|-----------|-----------------------------------|----------------------------|-------------------|---------|--|
| OPTIONS | A              | В         | c                                 | D                          | E                 | Alumini |  |
| OF HONS | Strongly Agree | Agree     | Not Sure                          | Disagree                   | Strongly Disagree | Alumini |  |
| RESULT  | 17             | 7         | 1                                 | 1                          | 0                 | 26      |  |
| KESULI  | Excellent      | Very Good | Good                              | Fair                       | Poor              | Total   |  |