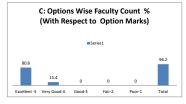

#### PART - A

| Q.No.   | Excellent | Very Good | Good | Fair | Poor | Total |
|---------|-----------|-----------|------|------|------|-------|
| 1       | 20        | 6         | 0    | 0    | 0    | 26    |
| 2       | 21        | 5         | 0    | 0    | 0    | 26    |
| 3       | 20        | 6         | 0    | 0    | 0    | 26    |
| 4       | 21        | 5         | 0    | 0    | 0    | 26    |
| 5       | 21        | 5         | 0    | 0    | 0    | 26    |
| 6       | 17        | 9         | 0    | 0    | 0    | 26    |
| 7       | 20        | 5         | 1    | 0    | 0    | 26    |
| 8       | 23        | 3         | 0    | 0    | 0    | 26    |
| 9       | 18        | 7         | 1    | 0    | 0    | 26    |
| 10      | 17        | 7         | 1    | 1    | 0    | 26    |
| AVERAGE | 19.8      | 5.8       | 0.3  | 0.1  | 0    | 26    |
|         |           |           |      |      |      |       |

| Feedback Average Out of 5 Scale | 4.75 |
|---------------------------------|------|