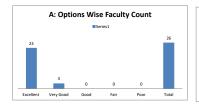

#### PART - A

| Q.No.   | Excellent | Very Good | Good | Fair | Poor | Total |
|---------|-----------|-----------|------|------|------|-------|
| 1       | 20        | 6         | 0    | 0    | 0    | 26    |
| 2       | 21        | 5         | 0    | 0    | 0    | 26    |
| 3       | 20        | 6         | 0    | 0    | 0    | 26    |
| 4       | 21        | 5         | 0    | 0    | 0    | 26    |
| 5       | 21        | 5         | 0    | 0    | 0    | 26    |
| 6       | 17        | 9         | 0    | 0    | 0    | 26    |
| 7       | 20        | 5         | 1    | 0    | 0    | 26    |
| 8       | 23        | 3         | 0    | 0    | 0    | 26    |
| 9       | 18        | 7         | 1    | 0    | 0    | 26    |
| 10      | 17        | 7         | 1    | 1    | 0    | 26    |
| AVERAGE | 19.8      | 5.8       | 0.3  | 0.1  | 0    | 26    |
|         |           |           |      |      |      |       |