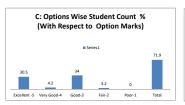

### PART - A

| Q.No.   | Excellent | Very Good | Good  | Fair | Poor | Total |
|---------|-----------|-----------|-------|------|------|-------|
| 1       | 34        | 16        | 65    | 0    | 0    | 115   |
| 2       | 36        | 15        | 64    | 0    | 0    | 115   |
| 3       | 36        | 11        | 68    | 0    | 0    | 115   |
| 4       | 36        | 26        | 52    | 1    | 0    | 115   |
| 5       | 38        | 15        | 53    | 9    | 0    | 115   |
| 6       | 36        | 25        | 33    | 21   | 0    | 115   |
| 7       | 36        | 26        | 52    | 1    | 0    | 115   |
| 8       | 35        | 36        | 43    | 1    | 0    | 115   |
| 9       | 34        | 21        | 59    | 1    | 0    | 115   |
| 10      | 35        | 13        | 63    | 4    | 0    | 115   |
| 11      | 39        | 24        | 51    | 1    | 0    | 115   |
| 12      | 34        | 11        | 70    | 0    | 0    | 115   |
| 13      | 35        | 29        | 50    | 1    | 0    | 115   |
| 14      | 43        | 18        | 51    | 3    | 0    | 115   |
| 15      | 46        | 14        | 54    | 1    | 0    | 115   |
| 16      | 46        | 9         | 60    | 0    | 0    | 115   |
| 17      | 37        | 13        | 64    | 1    | 0    | 115   |
| 18      | 35        | 6         | 65    | 9    | 0    | 115   |
| 19      | 35        | 6         | 66    | 8    | 0    | 115   |
| 20      | 38        | 22        | 54    | 1    | 0    | 115   |
| AVERAGE | 37.2      | 17.8      | 56.85 | 3.15 | 0    | 115   |

| Feedback Average Out of 5 Scale | 3.78 |
|---------------------------------|------|