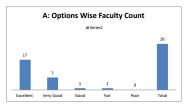

#### PART - A

| Q.No.   | Excellent | Very Good | Good | Fair | Poor | Total |
|---------|-----------|-----------|------|------|------|-------|
| 1       | 20        | 6         | 0    | 0    | 0    | 26    |
| 2       | 21        | 5         | 0    | 0    | 0    | 26    |
| 3       | 20        | 6         | 0    | 0    | 0    | 26    |
| 4       | 21        | 5         | 0    | 0    | 0    | 26    |
| 5       | 21        | 5         | 0    | 0    | 0    | 26    |
| 6       | 17        | 9         | 0    | 0    | 0    | 26    |
| 7       | 20        | 5         | 1    | 0    | 0    | 26    |
| 8       | 23        | 3         | 0    | 0    | 0    | 26    |
| 9       | 18        | 7         | 1    | 0    | 0    | 26    |
| 10      | 17        | 7         | 1    | 1    | 0    | 26    |
| AVERAGE | 19.8      | 5.8       | 0.3  | 0.1  | 0    | 26    |
|         |           |           |      |      |      |       |

| Feedback Average Out of 5 Scale | 4.75 |
|---------------------------------|------|