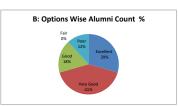

---|---------------------------|-------------------------------------|-------------------------------|-------------------|---------|
| ſ         | OPTIONS   | A         | В                         | С                                   | D                             | E                 | Alumini |
| OPTIONS E | Excellent | Very Good | Good                      | Average                             | Poor                          | Alumini           |         |
| ſ         | RESULT    | 5         | 7                         | 3                                   | 0                             | 2                 | 17      |
|           | KESOLI    | Excellent | Very Good                 | Good                                | Fair                          | Poor              | Total   |









| Q.NO.8  | H         | low do you rate the domain used | for designing the experiments | in terms of the suitability or | f the Tools to the domain? |         |
|---------|-----------|---------------------------------|-------------------------------|--------------------------------|----------------------------|---------|
| OPTIONS | A         | В                               | c                             | D                              | E                          | Alumini |
| OF HONS | Excellent | Very Good                       | Good                          | Average                        | Poor                       | Alumini |
| RESULT  | 4         | 6                               | 5                             | 0                              | 2