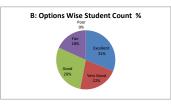

# Student Feedback on Curriculum Analysis Report Academic Year: 2023-24 Semester - ODD

### PART - A

| Q.No.   | Excellent | Very Good | Good  | Fair | Poor | Total |
|---------|-----------|-----------|-------|------|------|-------|
| 1       | 34        | 16        | 65    | 0    | 0    | 115   |
| 2       | 36        | 15        | 64    | 0    | 0    | 115   |
| 3       | 36        | 11        | 68    | 0    | 0    | 115   |
| 4       | 36        | 26        | 52    | 1    | 0    | 115   |
| 5       | 38        | 15        | 53    | 9    | 0    | 115   |
| 6       | 36        | 25        | 33    | 21   | 0    | 115   |
| 7       | 36        | 26        | 52    | 1    | 0    | 115   |
| 8       | 35        | 36        | 43    | 1    | 0    | 115   |
| 9       | 34        | 21        | 59    | 1    | 0    | 115   |
| 10      | 35        | 13        | 63    | 4    | 0    | 115   |
| 11      | 39        | 24        | 51    | 1    | 0    | 115   |
| 12      | 34        | 11        | 70    | 0    | 0    | 115   |
| 13      | 35        | 29        | 50    | 1    | 0    | 115   |
| 14      | 43        | 18        | 51    | 3    | 0    | 115   |
| 15      | 46        | 14        | 54    | 1    | 0    | 115   |
| 16      | 46        | 9         | 60    | 0    | 0    | 115   |
| 17      | 37        | 13        | 64    | 1    | 0    | 115   |
| 18      | 35        | 6         | 65    | 9    | 0    | 115   |
| 19      | 35        | 6         | 66    | 8    | 0    | 115   |
| 20      | 38        | 22        | 54    | 1    | 0    | 115   |
| AVERAGE | 37.2      | 17.8      | 56.85 | 3.15 | 0    | 115   |