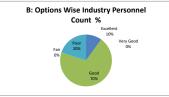

How do you rate the competencies in relation to the course content? |           |      |         |      |            |  |
|----------|---------------------------------------------------------------------|-----------|------|---------|------|------------|--|
| OPTIONS  | A                                                                   | В         | c    | D       | E    | Industry   |  |
| OF HOIVS | Excellent                                                           | Very Good | Good | Average | Poor | Personnels |  |
| RESULT   | 1                                                                   | 0         | 7    | 0       | 2    | 10         |  |
| KESOLI   | Excellent                                                           | Very Good | Good | Fair    | Poor | Total      |  |









|      | Q.NO.4  | How do you rate the sequence of the units in the syllabus? |           |      |         |      |            |  |
|------|---------|------------------------------------------------------------|-----------|------|---------|------|------------|--|
| ORTH | OPTIONS | A                                                          | В         | c    | D       | E    | Industry   |  |
|      | OF HONS | Excellent                                                  | Very Good | Good | Average | Poor | Personnels |  |
|      | RESULT  | 1                                                          | 0         | 6    | 1       | 2    | 10         |  |
|      | MESOLI  | Excellent                                                  | Very Good | Good | Fair    | Poor | Total      |  |