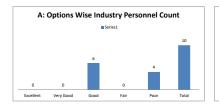

n to the specialization streams? |      |         |      |            |  |  |  |  |
|---------|-----------|---------------------------------------------------------------------|------|---------|------|------------|--|--|--|--|
| OPTIONS | A         | В                                                                   | c    | D       | E    | Industry   |  |  |  |  |
| OF HONS | Excellent | Very Good                                                           | Good | Average | Poor | Personnels |  |  |  |  |
| RESULT  | 0         | 0                                                                   | 6    | 0       | 4    | 10         |  |  |  |  |
| KEJOLI  | Excellent | Very Good                                                           | Good | Fair    | Poor | Total      |  |  |  |  |









| Q.NO.7    |           | How do you rate the offering of the electives in relation to the Technological advancements? |      |         |      |            |  |  |
|-----------|-----------|----------------------------------------------------------------------------------------------|------|---------|------|------------|--|--|
| OPTIONS   | A         | В                                                                                            | С    | D       | E    | Industry   |  |  |
| 01 110143 | Excellent | Very Good                                                                                    | Good | Average | Poor | Personnels |  |  |
| RESULT    | 0         | 0                                                                                            | 8    | 0