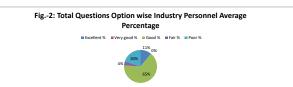

--------|-----------|------|---------|------|------------|--|--|--|
| OPTIONS | A                                                                                         | В         | c    | D       | E    | Industry   |  |  |  |
| OFTIONS | Excellent                                                                                 | Very Good | Good | Average | Poor | Personnels |  |  |  |
| RESULT  | 1                                                                                         | 0         | 6    | 1       | 2    | 10         |  |  |  |
| RESULT  | Excellent                                                                                 | Very Good | Good | Fair    | Poor | Total      |  |  |  |









### Industry Personnel Feedback on Curriculum Analysis Overall Analysis













| SI.No.        | Q.No. | Question |   |
|---------------|-------|----------|---|
| SI.No.<br>N_1 |       |          |   |
| N_2           |       |          |   |
| N 3           | £     |          | * |

| Mos | t Negative | Response Feed | Questions |  |
|-----|------------|---------------|-----------|--|
|     | No.        | Q.No.         | Question  |  |
| N   | _1         |               |           |  |
| N   | 1_2        |               |           |  |
| N   | 1_3        |               |           |  |

| Sl.No. | Q.No.                        | <br>Analysis | Action Taken | Feedback After | Departmen | Program | Specialization | DAC No. | Page No. | Date | BOS No |
|--------|------------------------------|--------------|--------------|----------------|-----------|------