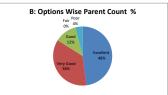

### PART - A

| Q.No.   | Excellent | Very Good | Good  | Fair | Poor | Total |
|---------|-----------|-----------|-------|------|------|-------|
| 1       | 34        | 16        | 65    | 0    | 0    | 115   |
| 2       | 36        | 15        | 64    | 0    | 0    | 115   |
| 3       | 36        | 11        | 68    | 0    | 0    | 115   |
| 4       | 36        | 26        | 52    | 1    | 0    | 115   |
| 5       | 38        | 15        | 53    | 9    | 0    | 115   |
| 6       | 36        | 25        | 33    | 21   | 0    | 115   |
| 7       | 36        | 26        | 52    | 1    | 0    | 115   |
| 8       | 35        | 36        | 43    | 1    | 0    | 115   |
| 9       | 34        | 21        | 59    | 1    | 0    | 115   |
| 10      | 35        | 13        | 63    | 4    | 0    | 115   |
| 11      | 39        | 24        | 51    | 1    | 0    | 115   |
| 12      | 34        | 11        | 70    | 0    | 0    | 115   |
| 13      | 35        | 29        | 50    | 1    | 0    | 115   |
| 14      | 43        | 18        | 51    | 3    | 0    | 115   |
| 15      | 46        | 14        | 54    | 1    | 0    | 115   |
| 16      | 46        | 9         | 60    | 0    | 0    | 115   |
| 17      | 37        | 13        | 64    | 1    | 0    | 115   |
| 18      | 35        | 6         | 65    | 9    | 0    | 115   |
| 19      | 35        | 6         | 66    | 8    | 0    | 115   |
| 20      | 38        | 22        | 54    | 1    | 0    | 115   |
| AVERAGE | 37.2      | 17.8      | 56.85 | 3.15 | 0    | 115   |