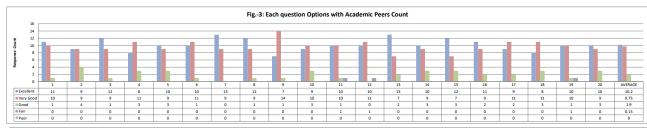

### PART - A

| Q.No.   | Excellent | Very Good | Good  | Fair | Poor | Total |
|---------|-----------|-----------|-------|------|------|-------|
| 1       | 34        | 16        | 65    | 0    | 0    | 115   |
| 2       | 36        | 15        | 64    | 0    | 0    | 115   |
| 3       | 36        | 11        | 68    | 0    | 0    | 115   |
| 4       | 36        | 26        | 52    | 1    | 0    | 115   |
| 5       | 38        | 15        | 53    | 9    | 0    | 115   |
| 6       | 36        | 25        | 33    | 21   | 0    | 115   |
| 7       | 36        | 26        | 52    | 1    | 0    | 115   |
| 8       | 35        | 36        | 43    | 1    | 0    | 115   |
| 9       | 34        | 21        | 59    | 1    | 0    | 115   |
| 10      | 35        | 13        | 63    | 4    | 0    | 115   |
| 11      | 39        | 24        | 51    | 1    | 0    | 115   |
| 12      | 34        | 11        | 70    | 0    | 0    | 115   |
| 13      | 35        | 29        | 50    | 1    | 0    | 115   |
| 14      | 43        | 18        | 51    | 3    | 0    | 115   |
| 15      | 46        | 14        | 54    | 1    | 0    | 115   |
| 16      | 46        | 9         | 60    | 0    | 0    | 115   |
| 17      | 37        | 13        | 64    | 1    | 0    | 115   |
| 18      | 35        | 6         | 65    | 9    | 0    | 115   |
| 19      | 35        | 6         | 66    | 8    | 0    | 115   |
| 20      | 38        | 22        | 54    | 1    | 0    | 115   |
| AVERAGE | 37.2      | 17.8      | 56.85 | 3.15 | 0    | 115   |