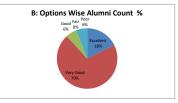

17      |
| RESOLI  | Excellent | Very Good | Good | Fair    | Poor | Total   |









| Q.NO.3  |           | How do    | you rate the competencies in rel | ation to the course content | ?    |         |
|---------|-----------|-----------|----------------------------------|-----------------------------|------|---------|
| OPTIONS | A         | В         | c                                | D                           | E    | Alumini |
| OF HONS | Excellent | Very Good | Good                             | Average                     | Poor | Alumini |
| RESULT  | 3         | 12        | 1                                | 0                           | 1    | 17      |
| REJULI  | Excellent | Very Good | Good                             | Fair                        | Poor | Total   |









| Q.NO.4  |           | How do rate the sequence of the topics in the units? |      |         |      |          |  |  |
|---------|-----------|------------------------------------------------------|------|---------|------|----------|--|--|
| OPTIONS | A         | В                                                    | c    | D       | E    | Alumini  |  |  |
| OFTIONS | Excellent | Very Good                                            | Good | Average | Poor | Addition |  |  |
| RESULT  | 7         | 9                                                    | 0    | 0       | 1    | 17       |  |  |
| MEJOET  | Excellent | Very Good                                            | Good | Fair    | Poor | Total    |  |  |









| Q.NO.5  |           | Rate the offering of the in relation to t