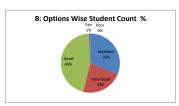

### PART - B

### **Questions and Options**

|         | Each Question Feedback Average out                                                                                            | of 5 Scale                               |                  |  |  |  |  |
|---------|-------------------------------------------------------------------------------------------------------------------------------|------------------------------------------|------------------|--|--|--|--|
| Q.NO.1  | How do you rate the sequence of the Courses that you have studied are in sequence to what you have                            |                                          |                  |  |  |  |  |
| OPTIONS |                                                                                                                               | erage Poo                                | r                |  |  |  |  |
| Q.NO.2  | How do you rate the syllabus of the courses that you have studied in relation to the competencies expected out of the course? |                                          |                  |  |  |  |  |
| OPTIONS | Excellent Very Good Good Av                                                                                                   | erage Poo                                | r · · ·          |  |  |  |  |
| Q.NO.3  | How do you rate the relevance of the units in Syllabus relevant to the course?                                                |                                          | 3.73             |  |  |  |  |
| OPTIONS | Excellent Very Good Good Av                                                                                                   | erage Poo                                | r                |  |  |  |  |
| Q.NO.4  | How do you rate the sequence of the units in the course?                                                                      |                                          | 3.85             |  |  |  |  |
| OPTIONS | Excellent Very Good Good Av                                                                                                   | erage Poo                                | r                |  |  |  |  |
| Q.NO.5  | How do you rate the allocation of the credits to the courses?                                                                 |                                          | 3.72             |  |  |  |  |
| OPTIONS | Excellent Very Good Good Av                                                                                                   | erage Poo                                | r 3.72           |  |  |  |  |
| Q.NO.6  | How do you rate the distribution of the contact hours among the course components (L-T-P)?                                    |                                          | 3.67             |  |  |  |  |
| OPTIONS | Excellent Very Good Good Av                                                                                                   | erage Poo                                | r 3.07           |  |  |  |  |
| Q.NO.7  | How do you rate the offering of the electives in terms of their relevance to the specialization streams                       | ?                                        | 3.85             |  |  |  |  |
| OPTIONS | Excellent Very Good Good Av                                                                                                   | erage Poo                                |                  |  |  |  |  |
| Q.NO.8  | How do you rate the electives offered in relation to the Technological advancements?                                          |                                          | 3.92             |  |  |  |  |
| OPTIONS | Excellent Very Good Good Av                                                                                                   | erage Poo                                |                  |  |  |  |  |
| Q.No.9  | How do you rate the relevance of the Text Books and reference books by their International recognit                           | ion to the Courses?                      | 3.77             |  |  |  |  |
| OPTIONS |                                                                                                                               | erage Poo                                |                  |  |  |  |  |
| Q.NO.10 | Rate the Size of syllabus in terms of the load on the student                                                                 | •                                        | 3.69             |  |  |  |  |
| OPTIONS |                                                                                                                               | erage Poo                                |                  |  |  |  |  |
| Q.NO.11 | Rate the courses in terms of extra learning or self learning considering the design of the courses                            |                                          | 3.88             |  |  |  |  |
| OPTIONS |                                                                                                                               | erage Poo                                |                  |  |  |  |  |
| Q.NO.12 | Rate the courses in terms of sequence of offering considering whether the preceding courses have by                           | een covered.                             | 3.00             |  |  |  |  |
| OPTIONS |                                                                                                                               | erage Poo                                | 3.69             |  |  |  |  |
| Q.NO.13 | How do you Rate the loading of the courses in a semester?                                                                     |                                          | 3.00             |  |  |  |  |
| OPTIONS |                                                                                                                               | erage Poo                                | 3.86             |  |  |  |  |
| Q.NO.14 |                                                                                                                               |                                          |                  |  |  |  |  |
| OPTIONS |                                                                                                                               | erage Poo                                | 3.88             |  |  |  |  |
| Q.NO.15 |                                                                                                                               | - '                                      |                  |  |  |  |  |
| OPTIONS | ······································                                                                                        | erage Poo                                | 3.92             |  |  |  |  |
| Q.NO.16 |                                                                                                                               |                                          | 3.88             |  |  |  |  |
| OPTIONS |                                                                                                                               | erage Poo                                | 1 3.00           |  |  |  |  |
| Q.NO.17 | How do you rate the composition of the courses in terms of Basic science, Engineering science, Hum.                           | anities, Discipline core, discipline ele | ctive, open 3.75 |  |  |  |  |
| OPTIONS |                                                                                                                               | erage Poo                                |                  |  |  |  |  |
| Q.NO.18 | How do you rate the percentage of courses having LAB components?                                                              |                                          | 3 59             |  |  |  |  |
| OPTIONS |                                                                                                                               | erage Poo                                | 3.39             |  |  |  |  |
| Q.NO.19 | How do you rate the domain used for designing the experiments for the LAB components?                                         |                                          | 3.6              |  |  |  |  |
| OPTIONS |                                                                                                                               | erage Poo                                | 1 3.0            |  |  |  |  |
| Q.NO.20 | How do you rate the experiments in relation to the real life Applications?                                                    |                                          | 3.85             |  |  |  |  |
| OPTIONS | Excellent Very Good Good Av                                                                                                   | erage Poo                                |                  |  |  |  |  |
|         |                                                                                                                               |                                          |                  |  |  |  |  |