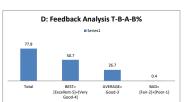

| Feedback Average Out of 5 Scale | 3.78 |
|---------------------------------|------|