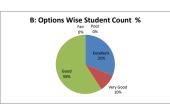

### PART - B

### **Questions and Options**

|         | Each Question Feedback Average out                                                                                            | of 5 Scale                               |                  |  |  |  |  |
|---------|-------------------------------------------------------------------------------------------------------------------------------|------------------------------------------|------------------|--|--|--|--|
| Q.NO.1  | How do you rate the sequence of the Courses that you have studied are in sequence to what you have                            |                                          |                  |  |  |  |  |
| OPTIONS |                                                                                                                               | erage Poo                                | r                |  |  |  |  |
| Q.NO.2  | How do you rate the syllabus of the courses that you have studied in relation to the competencies expected out of the course? |                                          |                  |  |  |  |  |
| OPTIONS | Excellent Very Good Good Av                                                                                                   | erage Poo                                | r · · ·          |  |  |  |  |
| Q.NO.3  | How do you rate the relevance of the units in Syllabus relevant to the course?                                                |                                          | 3.73             |  |  |  |  |
| OPTIONS | Excellent Very Good Good Av                                                                                                   | erage Poo                                | r                |  |  |  |  |
| Q.NO.4  | How do you rate the sequence of the units in the course?                                                                      |                                          | 3.85             |  |  |  |  |
| OPTIONS | Excellent Very Good Good Av                                                                                                   | erage Poo                                | r                |  |  |  |  |
| Q.NO.5  | How do you rate the allocation of the credits to the courses?                                                                 |                                          | 3.72             |  |  |  |  |
| OPTIONS | Excellent Very Good Good Av                                                                                                   | erage Poo                                | r 3.72           |  |  |  |  |
| Q.NO.6  | How do you rate the distribution of the contact hours among the course components (L-T-P)?                                    |                                          | 3.67             |  |  |  |  |
| OPTIONS | Excellent Very Good Good Av                                                                                                   | erage Poo                                | r 3.07           |  |  |  |  |
| Q.NO.7  | How do you rate the offering of the electives in terms of their relevance to the specialization streams                       | ?                                        | 3.85             |  |  |  |  |
| OPTIONS | Excellent Very Good Good Av                                                                                                   | erage Poo                                |                  |  |  |  |  |
| Q.NO.8  | How do you rate the electives offered in relation to the Technological advancements?                                          |                                          | 3.92             |  |  |  |  |
| OPTIONS | Excellent Very Good Good Av                                                                                                   | erage Poo                                |                  |  |  |  |  |
| Q.No.9  | How do you rate the relevance of the Text Books and reference books by their International recognit                           | ion to the Courses?                      | 3.77             |  |  |  |  |
| OPTIONS |                                                                                                                               | erage Poo                                |                  |  |  |  |  |
| Q.NO.10 | Rate the Size of syllabus in terms of the load on the student                                                                 | •                                        | 3.69             |  |  |  |  |
| OPTIONS |                                                                                                                               | erage Poo                                |                  |  |  |  |  |
| Q.NO.11 | Rate the courses in terms of extra learning or self learning considering the design of the courses                            |                                          | 3.88             |  |  |  |  |
| OPTIONS |                                                                                                                               | erage Poo                                |                  |  |  |  |  |
| Q.NO.12 | Rate the courses in terms of sequence of offering considering whether the preceding courses have by                           | een covered.                             | 3.00             |  |  |  |  |
| OPTIONS |                                                                                                                               | erage Poo                                | 3.69             |  |  |  |  |
| Q.NO.13 | How do you Rate the loading of the courses in a semester?                                                                     |                                          | 3.00             |  |  |  |  |
| OPTIONS |                                                                                                                               | erage Poo                                | 3.86             |  |  |  |  |
| Q.NO.14 |                                                                                                                               |                                          |                  |  |  |  |  |
| OPTIONS |                                                                                                                               | erage Poo                                | 3.88             |  |  |  |  |
| Q.NO.15 |                                                                                                                               | - '                                      |                  |  |  |  |  |
| OPTIONS | ······································                                                                                        | erage Poo                                | 3.92             |  |  |  |  |
| Q.NO.16 |                                                                                                                               |                                          | 3.88             |  |  |  |  |
| OPTIONS |                                                                                                                               | erage Poo                                | 1 3.00           |  |  |  |  |
| Q.NO.17 | How do you rate the composition of the courses in terms of Basic science, Engineering science, Hum.                           | anities, Discipline core, discipline ele | ctive, open 3.75 |  |  |  |  |
| OPTIONS |                                                                                                                               | erage Poo                                |                  |  |  |  |  |
| Q.NO.18 | How do you rate the percentage of courses having LAB components?                                                              |                                          | 3 59             |  |  |  |  |
| OPTIONS |                                                                                                                               | erage Poo                                | 3.39             |  |  |  |  |
| Q.NO.19 | How do you rate the domain used for designing the experiments for the LAB components?                                         |                                          | 3.6              |  |  |  |  |
| OPTIONS |                                                                                                                               | erage Poo                                | 1 3.0            |  |  |  |  |
| Q.NO.20 | How do you rate the experiments in relation to the real life Applications?                                                    |                                          | 3.85             |  |  |  |  |
| OPTIONS | Excellent Very Good Good Av                                                                                                   | erage Poo                                |                  |  |  |  |  |
|         |                                                                                                                               |                                          |                  |  |  |  |  |