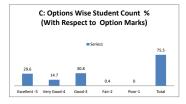

### PART - A

| Q.No.   | Excellent | Very Good | Good  | Fair | Poor | Total |
|---------|-----------|-----------|-------|------|------|-------|
| 1       | 34        | 16        | 65    | 0    | 0    | 115   |
| 2       | 36        | 15        | 64    | 0    | 0    | 115   |
| 3       | 36        | 11        | 68    | 0    | 0    | 115   |
| 4       | 36        | 26        | 52    | 1    | 0    | 115   |
| 5       | 38        | 15        | 53    | 9    | 0    | 115   |
| 6       | 36        | 25        | 33    | 21   | 0    | 115   |
| 7       | 36        | 26        | 52    | 1    | 0    | 115   |
| 8       | 35        | 36        | 43    | 1    | 0    | 115   |
| 9       | 34        | 21        | 59    | 1    | 0    | 115   |
| 10      | 35        | 13        | 63    | 4    | 0    | 115   |
| 11      | 39        | 24        | 51    | 1    | 0    | 115   |
| 12      | 34        | 11        | 70    | 0    | 0    | 115   |
| 13      | 35        | 29        | 50    | 1    | 0    | 115   |
| 14      | 43        | 18        | 51    | 3    | 0    | 115   |
| 15      | 46        | 14        | 54    | 1    | 0    | 115   |
| 16      | 46        | 9         | 60    | 0    | 0    | 115   |
| 17      | 37        | 13        | 64    | 1    | 0    | 115   |
| 18      | 35        | 6         | 65    | 9    | 0    | 115   |
| 19      | 35        | 6         | 66    | 8    | 0    | 115   |
| 20      | 38        | 22        | 54    | 1    | 0    | 115   |
| AVERAGE | 37.2      | 17.8      | 56.85 | 3.15 | 0    | 115   |