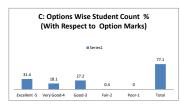

### PART - A

| Q.No.   | Excellent | Very Good | Good  | Fair | Poor | Total |
|---------|-----------|-----------|-------|------|------|-------|
| 1       | 34        | 16        | 65    | 0    | 0    | 115   |
| 2       | 36        | 15        | 64    | 0    | 0    | 115   |
| 3       | 36        | 11        | 68    | 0    | 0    | 115   |
| 4       | 36        | 26        | 52    | 1    | 0    | 115   |
| 5       | 38        | 15        | 53    | 9    | 0    | 115   |
| 6       | 36        | 25        | 33    | 21   | 0    | 115   |
| 7       | 36        | 26        | 52    | 1    | 0    | 115   |
| 8       | 35        | 36        | 43    | 1    | 0    | 115   |
| 9       | 34        | 21        | 59    | 1    | 0    | 115   |
| 10      | 35        | 13        | 63    | 4    | 0    | 115   |
| 11      | 39        | 24        | 51    | 1    | 0    | 115   |
| 12      | 34        | 11        | 70    | 0    | 0    | 115   |
| 13      | 35        | 29        | 50    | 1    | 0    | 115   |
| 14      | 43        | 18        | 51    | 3    | 0    | 115   |
| 15      | 46        | 14        | 54    | 1    | 0    | 115   |
| 16      | 46        | 9         | 60    | 0    | 0    | 115   |
| 17      | 37        | 13        | 64    | 1    | 0    | 115   |
| 18      | 35        | 6         | 65    | 9    | 0    | 115   |
| 19      | 35        | 6         | 66    | 8    | 0    | 115   |
| 20      | 38        | 22        | 54    | 1    | 0    | 115   |
| AVERAGE | 37.2      | 17.8      | 56.85 | 3.15 | 0    | 115   |

| Feedback Average Out of 5 Scale | 3.78 |
|---------------------------------|------|