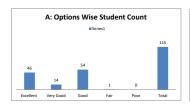

### PART - A

| Q.No.   | Excellent | Very Good | Good  | Fair | Poor | Total |
|---------|-----------|-----------|-------|------|------|-------|
| 1       | 34        | 16        | 65    | 0    | 0    | 115   |
| 2       | 36        | 15        | 64    | 0    | 0    | 115   |
| 3       | 36        | 11        | 68    | 0    | 0    | 115   |
| 4       | 36        | 26        | 52    | 1    | 0    | 115   |
| 5       | 38        | 15        | 53    | 9    | 0    | 115   |
| 6       | 36        | 25        | 33    | 21   | 0    | 115   |
| 7       | 36        | 26        | 52    | 1    | 0    | 115   |
| 8       | 35        | 36        | 43    | 1    | 0    | 115   |
| 9       | 34        | 21        | 59    | 1    | 0    | 115   |
| 10      | 35        | 13        | 63    | 4    | 0    | 115   |
| 11      | 39        | 24        | 51    | 1    | 0    | 115   |
| 12      | 34        | 11        | 70    | 0    | 0    | 115   |
| 13      | 35        | 29        | 50    | 1    | 0    | 115   |
| 14      | 43        | 18        | 51    | 3    | 0    | 115   |
| 15      | 46        | 14        | 54    | 1    | 0    | 115   |
| 16      | 46        | 9         | 60    | 0    | 0    | 115   |
| 17      | 37        | 13        | 64    | 1    | 0    | 115   |
| 18      | 35        | 6         | 65    | 9    | 0    | 115   |
| 19      | 35        | 6         | 66    | 8    | 0    | 115   |
| 20      | 38        | 22        | 54    | 1    | 0    | 115   |
| AVERAGE | 37.2      | 17.8      | 56.85 | 3.15 | 0    | 115   |