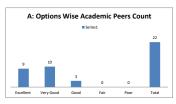

### PART - A

| Q.No.   | Excellent | Very Good | Good  | Fair | Poor | Total |
|---------|-----------|-----------|-------|------|------|-------|
| 1       | 34        | 16        | 65    | 0    | 0    | 115   |
| 2       | 36        | 15        | 64    | 0    | 0    | 115   |
| 3       | 36        | 11        | 68    | 0    | 0    | 115   |
| 4       | 36        | 26        | 52    | 1    | 0    | 115   |
| 5       | 38        | 15        | 53    | 9    | 0    | 115   |
| 6       | 36        | 25        | 33    | 21   | 0    | 115   |
| 7       | 36        | 26        | 52    | 1    | 0    | 115   |
| 8       | 35        | 36        | 43    | 1    | 0    | 115   |
| 9       | 34        | 21        | 59    | 1    | 0    | 115   |
| 10      | 35        | 13        | 63    | 4    | 0    | 115   |
| 11      | 39        | 24        | 51    | 1    | 0    | 115   |
| 12      | 34        | 11        | 70    | 0    | 0    | 115   |
| 13      | 35        | 29        | 50    | 1    | 0    | 115   |
| 14      | 43        | 18        | 51    | 3    | 0    | 115   |
| 15      | 46        | 14        | 54    | 1    | 0    | 115   |
| 16      | 46        | 9         | 60    | 0    | 0    | 115   |
| 17      | 37        | 13        | 64    | 1    | 0    | 115   |
| 18      | 35        | 6         | 65    | 9    | 0    | 115   |
| 19      | 35        | 6         | 66    | 8    | 0    | 115   |
| 20      | 38        | 22        | 54    | 1    | 0    | 115   |
| AVERAGE | 37.2      | 17.8      | 56.85 | 3.15 | 0    | 115   |