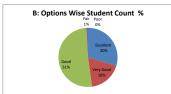

### PART - A

| Q.No.   | Excellent | Very Good | Good  | Fair | Poor | Total |
|---------|-----------|-----------|-------|------|------|-------|
| 1       | 34        | 16        | 65    | 0    | 0    | 115   |
| 2       | 36        | 15        | 64    | 0    | 0    | 115   |
| 3       | 36        | 11        | 68    | 0    | 0    | 115   |
| 4       | 36        | 26        | 52    | 1    | 0    | 115   |
| 5       | 38        | 15        | 53    | 9    | 0    | 115   |
| 6       | 36        | 25        | 33    | 21   | 0    | 115   |
| 7       | 36        | 26        | 52    | 1    | 0    | 115   |
| 8       | 35        | 36        | 43    | 1    | 0    | 115   |
| 9       | 34        | 21        | 59    | 1    | 0    | 115   |
| 10      | 35        | 13        | 63    | 4    | 0    | 115   |
| 11      | 39        | 24        | 51    | 1    | 0    | 115   |
| 12      | 34        | 11        | 70    | 0    | 0    | 115   |
| 13      | 35        | 29        | 50    | 1    | 0    | 115   |
| 14      | 43        | 18        | 51    | 3    | 0    | 115   |
| 15      | 46        | 14        | 54    | 1    | 0    | 115   |
| 16      | 46        | 9         | 60    | 0    | 0    | 115   |
| 17      | 37        | 13        | 64    | 1    | 0    | 115   |
| 18      | 35        | 6         | 65    | 9    | 0    | 115   |
| 19      | 35        | 6         | 66    | 8    | 0    | 115   |
| 20      | 38        | 22        | 54    | 1    | 0    | 115   |
| AVERAGE | 37.2      | 17.8      | 56.85 | 3.15 | 0    | 115   |