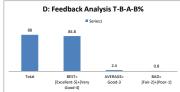

| D: Feedback An | alysis T-B-A-B%    |
|----------------|--------------------|
| ■ Se           | ries1              |
| 74.6           |                    |
|                |                    |
| 39.1           | 35.5               |
|                |                    |
|                | 0                  |
| Total BEST=    | 0<br>AVERAGE= BAD= |