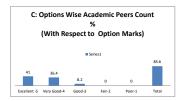

| Q.NO.12   | Ra        | Rate the courses in terms of sequence of offering considering whether the preceding courses have been covered. |      |         |      |          |  |  |  |  |
|-----------|-----------|----------------------------------------------------------------------------------------------------------------|------|---------|------|----------|--|--|--|--|
| OPTIONS   | A         | В                                                                                                              | С    | D       | E    | Students |  |  |  |  |
| 01 110165 | Excellent | Very Good                                                                                                      | Good | Average | Poor | Students |  |  |  |  |
| RESULT    | 34        | 11                                                                                                             | 70   | 0       | 0    | 115      |  |  |  |  |
|           | Excellent | Very Good                                                                                                      | Good | Fair    | Poor | Total    |  |  |  |  |