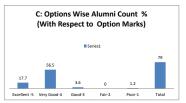

|
| RESOLI  | Excellent | Very Good | Good | Fair    | Poor | Total   |









| Q.NO.3  |           | How do    | you rate the competencies in rel | ation to the course content | ?    |         |
|---------|-----------|-----------|----------------------------------|-----------------------------|------|---------|
| OPTIONS | A         | В         | c                                | D                           | E    | Alumini |
| OF HONS | Excellent | Very Good | Good                             | Average                     | Poor | Alumini |
| RESULT  | 3         | 12        | 1                                | 0                           | 1    | 17      |
| REJULI  | Excellent | Very Good | Good                             | Fair                        | Poor | Total   |









| Q.NO.4  |           | How do rate the sequence of the topics in the units? |      |         |      |          |  |  |
|---------|-----------|------------------------------------------------------|------|---------|------|----------|--|--|
| OPTIONS | A         | В                                                    | c    | D       | E    | Alumini  |  |  |
| OFTIONS | Excellent | Very Good                                            | Good | Average | Poor | Addition |  |  |
| RESULT  | 7         | 9                                                    | 0    | 0       | 1    | 17       |  |  |
| MEJOET  | Excellent | Very Good                                            | Good | Fair    | Poor | Total    |  |  |









| Q.NO.5  |           | Rate the offering of the in relation to the