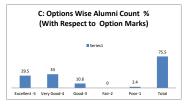

-|---------------------------|-------------------------------------|-------------------------------|-------------------|---------|
| ſ         | OPTIONS   | A         | В                         | С                                   | D                             | E                 | Alumini |
| OPTIONS E | Excellent | Very Good | Good                      | Average                             | Poor                          | Alumini           |         |
| ſ         | RESULT    | 5         | 7                         | 3                                   | 0                             | 2                 | 17      |
|           | KESOLI    | Excellent | Very Good                 | Good                                | Fair                          | Poor              | Total   |









| Q.NO.8  | H         | low do you rate the domain used | for designing the experiments | in terms of the suitability or | f the Tools to the domain? |         |
|---------|-----------|---------------------------------|-------------------------------|--------------------------------|----------------------------|---------|
| OPTIONS | A         | В                               | c                             | D                              | E                          | Alumini |
| OF HONS | Excellent | Very Good                       | Good                          | Average                        | Poor                       | Alumini |
| RESULT  | 4         | 6                               | 5                             | 0                              | 2