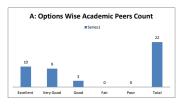

| Poor | Total    |  |  |









| Q.NO.14   |           | How do you Rate the loading of the courses in a semester? |      |         |      |          |  |  |
|-----------|-----------|-----------------------------------------------------------|------|---------|------|----------|--|--|
| OPTIONS   | A         | В                                                         | C    | D       | E    | Academic |  |  |
| 01 110143 | Excellent | Very Good                                                 | Good | Average | Poor | Peers    |  |  |
| RESULT    | 10        | 9                                                         | 3    | 0       | 0    | 22       |  |  |
| REJULI    | Excellent | Very Good                                                 | Good | Fair    | Poor | Total    |  |  |









| Q.NO.15 | How do you rate the evaluation scheme designed for each of the course? |           |      |         |      |          |  |
|---------|------------------------------------------------------------------------|-----------|------|---------|------|----------|--|
| OPTIONS | A                                                                      | В         | C    | D       | E    | Academic |  |
|         | Excellent                                                              | Very Good | Good | Average | Poor | Peers    |  |
| RESULT  | 12                                                                     | 7         | 3    | 0       | 0    | 22       |  |
| HESOEI  | Excellent                                                              | Very Good | Good | Fair    | Poo