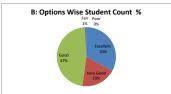

### PART - A

| Q.No.   | Excellent | Very Good | Good  | Fair | Poor | Total |
|---------|-----------|-----------|-------|------|------|-------|
| 1       | 34        | 16        | 65    | 0    | 0    | 115   |
| 2       | 36        | 15        | 64    | 0    | 0    | 115   |
| 3       | 36        | 11        | 68    | 0    | 0    | 115   |
| 4       | 36        | 26        | 52    | 1    | 0    | 115   |
| 5       | 38        | 15        | 53    | 9    | 0    | 115   |
| 6       | 36        | 25        | 33    | 21   | 0    | 115   |
| 7       | 36        | 26        | 52    | 1    | 0    | 115   |
| 8       | 35        | 36        | 43    | 1    | 0    | 115   |
| 9       | 34        | 21        | 59    | 1    | 0    | 115   |
| 10      | 35        | 13        | 63    | 4    | 0    | 115   |
| 11      | 39        | 24        | 51    | 1    | 0    | 115   |
| 12      | 34        | 11        | 70    | 0    | 0    | 115   |
| 13      | 35        | 29        | 50    | 1    | 0    | 115   |
| 14      | 43        | 18        | 51    | 3    | 0    | 115   |
| 15      | 46        | 14        | 54    | 1    | 0    | 115   |
| 16      | 46        | 9         | 60    | 0    | 0    | 115   |
| 17      | 37        | 13        | 64    | 1    | 0    | 115   |
| 18      | 35        | 6         | 65    | 9    | 0    | 115   |
| 19      | 35        | 6         | 66    | 8    | 0    | 115   |
| 20      | 38        | 22        | 54    | 1    | 0    | 115   |
| AVERAGE | 37.2      | 17.8      | 56.85 | 3.15 | 0    | 115   |

| Feedback Average Out of 5 Scale | 3.78 |
|---------------------------------|------|