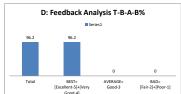

|       | D: Feedback Ana                | ilysis T-B-A | -B%               |
|-------|--------------------------------|--------------|-------------------|
|       | ■ Seri                         | es1          |                   |
| 78.4  |                                |              |                   |
|       | 49.8                           |              |                   |
|       |                                | 28.2         |                   |
|       |                                |              | 0.4               |
| Total | BEST=                          | AVERAGE=     | BAD=              |
|       | [Excellent-5]+[Very<br>Good-41 | Good-3       | [Fair-2]+[Poor-1] |