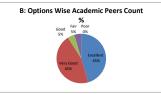

| Q.NO.12   | Ra        | Rate the courses in terms of sequence of offering considering whether the preceding courses have been covered. |      |         |      |          |  |  |  |  |
|-----------|-----------|----------------------------------------------------------------------------------------------------------------|------|---------|------|----------|--|--|--|--|
| OPTIONS   | A         | В                                                                                                              | С    | D       | E    | Students |  |  |  |  |
| 01 110165 | Excellent | Very Good                                                                                                      | Good | Average | Poor | Students |  |  |  |  |
| RESULT    | 34        | 11                                                                                                             | 70   | 0       | 0    | 115      |  |  |  |  |
|           | Excellent | Very Good                                                                                                      | Good | Fair    | Poor | Total    |  |  |  |  |