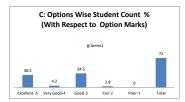

### PART - A

| Q.No.   | Excellent | Very Good | Good  | Fair | Poor | Total |
|---------|-----------|-----------|-------|------|------|-------|
| 1       | 34        | 16        | 65    | 0    | 0    | 115   |
| 2       | 36        | 15        | 64    | 0    | 0    | 115   |
| 3       | 36        | 11        | 68    | 0    | 0    | 115   |
| 4       | 36        | 26        | 52    | 1    | 0    | 115   |
| 5       | 38        | 15        | 53    | 9    | 0    | 115   |
| 6       | 36        | 25        | 33    | 21   | 0    | 115   |
| 7       | 36        | 26        | 52    | 1    | 0    | 115   |
| 8       | 35        | 36        | 43    | 1    | 0    | 115   |
| 9       | 34        | 21        | 59    | 1    | 0    | 115   |
| 10      | 35        | 13        | 63    | 4    | 0    | 115   |
| 11      | 39        | 24        | 51    | 1    | 0    | 115   |
| 12      | 34        | 11        | 70    | 0    | 0    | 115   |
| 13      | 35        | 29        | 50    | 1    | 0    | 115   |
| 14      | 43        | 18        | 51    | 3    | 0    | 115   |
| 15      | 46        | 14        | 54    | 1    | 0    | 115   |
| 16      | 46        | 9         | 60    | 0    | 0    | 115   |
| 17      | 37        | 13        | 64    | 1    | 0    | 115   |
| 18      | 35        | 6         | 65    | 9    | 0    | 115   |
| 19      | 35        | 6         | 66    | 8    | 0    | 115   |
| 20      | 38        | 22        | 54    | 1    | 0    | 115   |
| AVERAGE | 37.2      | 17.8      | 56.85 | 3.15 | 0    | 115   |

| Feedback Average Out of 5 Scale | 3.78 |
|---------------------------------|------|