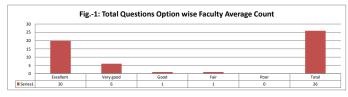

### PART - A

| Q.No.   | Excellent | Very Good | Good  | Fair | Poor | Total |
|---------|-----------|-----------|-------|------|------|-------|
| 1       | 34        | 16        | 65    | 0    | 0    | 115   |
| 2       | 36        | 15        | 64    | 0    | 0    | 115   |
| 3       | 36        | 11        | 68    | 0    | 0    | 115   |
| 4       | 36        | 26        | 52    | 1    | 0    | 115   |
| 5       | 38        | 15        | 53    | 9    | 0    | 115   |
| 6       | 36        | 25        | 33    | 21   | 0    | 115   |
| 7       | 36        | 26        | 52    | 1    | 0    | 115   |
| 8       | 35        | 36        | 43    | 1    | 0    | 115   |
| 9       | 34        | 21        | 59    | 1    | 0    | 115   |
| 10      | 35        | 13        | 63    | 4    | 0    | 115   |
| 11      | 39        | 24        | 51    | 1    | 0    | 115   |
| 12      | 34        | 11        | 70    | 0    | 0    | 115   |
| 13      | 35        | 29        | 50    | 1    | 0    | 115   |
| 14      | 43        | 18        | 51    | 3    | 0    | 115   |
| 15      | 46        | 14        | 54    | 1    | 0    | 115   |
| 16      | 46        | 9         | 60    | 0    | 0    | 115   |
| 17      | 37        | 13        | 64    | 1    | 0    | 115   |
| 18      | 35        | 6         | 65    | 9    | 0    | 115   |
| 19      | 35        | 6         | 66    | 8    | 0    | 115   |
| 20      | 38        | 22        | 54    | 1    | 0    | 115   |
| AVERAGE | 37.2      | 17.8      | 56.85 | 3.15 | 0    | 115   |

| Feedback Average Out of 5 Scale | 3.78 |
|---------------------------------|------|