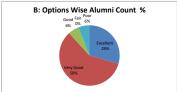

umini |
| OFTIONS | Excellent | Very Good | Good                            | Average                      | Poor | Alumini |
| RESULT  | 3         | 12        | 1                               | 0                            | 1    | 17      |
| RESULT  | Excellent | Very Good | Good                            | Fair                         | Poor | Total   |

10.7









| Q.NO.2  |           | ms?       |      |         |      |         |
|---------|-----------|-----------|------|---------|------|---------|
| OPTIONS | A         | В         | C    | D       | E    | Alumini |
| OF HONS | Excellent | Very Good | Good | Average | Poor | Alumini |
| RESULT  | 5         | 10        | 1    | 0       | 1    | 17      |
| RESOLI  | Excellent | Very Good | Good | Fair    | Poor | Total   |









| Q.NO.3  |           | How do    | you rate the competencies in rel | ation to the course content | ?    |         |
|---------|-----------|-----------|----------------------------------|-----------------------------|------|---------|
| OPTIONS | A         | В         | c                                | D                           | E    | Alumini |
| OF HONS | Excellent | Very Good | Good                             | Average                     | Poor | Alumini |
| RESULT  | 3         | 12        | 1                                | 0                           | 1    | 17      |
| REJULI  | Excellent | Very Good | Good                             | Fair                        | Poor | Total   |









| Q.NO.4  |           | How do rate the sequence of the topics in the units?