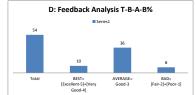

|      | Q.NO.4  | How do you rate the sequence of the units in the syllabus? |           |      |         |      |            |  |
|------|---------|------------------------------------------------------------|-----------|------|---------|------|------------|--|
| ORTH | OPTIONS | A                                                          | В         | c    | D       | E    | Industry   |  |
|      | OF HONS | Excellent                                                  | Very Good | Good | Average | Poor | Personnels |  |
|      | RESULT  | 1                                                          | 0         | 6    | 1       | 2    | 10         |  |
|      | MESOLI  | Excellent                                                  | Very Good | Good | Fair    | Poor | Total      |  |









|         | Q.NO.5  | How do you rate the relevance of the topics to the Industry? |           |      |         |          |            |  |  |
|---------|---------|--------------------------------------------------------------|-----------|------|---------|----------|------------|--|--|
| OPTIONS | A       | В                                                            | C         | D    | E       | Industry |            |  |  |
|         | OPTIONS | Excellent                                                    | Very Good | Good | Average | Poor     | Personnels |  |  |
|         | RESULT  | 1                                                            | 0         | 7    | 0       | 2        | 10         |  |  |
|         |         | Excellent