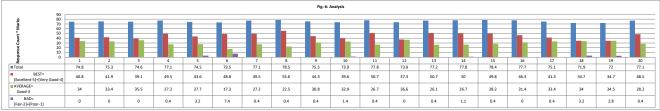

### PART - A

| Q.No.   | Excellent | Very Good | Good  | Fair | Poor | Total |
|---------|-----------|-----------|-------|------|------|-------|
| 1       | 34        | 16        | 65    | 0    | 0    | 115   |
| 2       | 36        | 15        | 64    | 0    | 0    | 115   |
| 3       | 36        | 11        | 68    | 0    | 0    | 115   |
| 4       | 36        | 26        | 52    | 1    | 0    | 115   |
| 5       | 38        | 15        | 53    | 9    | 0    | 115   |
| 6       | 36        | 25        | 33    | 21   | 0    | 115   |
| 7       | 36        | 26        | 52    | 1    | 0    | 115   |
| 8       | 35        | 36        | 43    | 1    | 0    | 115   |
| 9       | 34        | 21        | 59    | 1    | 0    | 115   |
| 10      | 35        | 13        | 63    | 4    | 0    | 115   |
| 11      | 39        | 24        | 51    | 1    | 0    | 115   |
| 12      | 34        | 11        | 70    | 0    | 0    | 115   |
| 13      | 35        | 29        | 50    | 1    | 0    | 115   |
| 14      | 43        | 18        | 51    | 3    | 0    | 115   |
| 15      | 46        | 14        | 54    | 1    | 0    | 115   |
| 16      | 46        | 9         | 60    | 0    | 0    | 115   |
| 17      | 37        | 13        | 64    | 1    | 0    | 115   |
| 18      | 35        | 6         | 65    | 9    | 0    | 115   |
| 19      | 35        | 6         | 66    | 8    | 0    | 115   |
| 20      | 38        | 22        | 54    | 1    | 0    | 115   |
| AVERAGE | 37.2      | 17.8      | 56.85 | 3.15 | 0    | 115   |

| Feedback Average Out of 5 Scale | 3.78 |
|---------------------------------|------|

### **Student Feedback on Curriculum Overall Analysis**