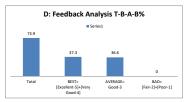

| D: Feedback An | alysis T-B-A-B%    |
|----------------|--------------------|
| ■ Se           | ries1              |
| 74.6           |                    |
|                |                    |
| 39.1           | 35.5               |
|                |                    |
|                | 0                  |
| Total BEST=    | 0<br>AVERAGE= BAD= |

|       | D: Feedback Ana                | ilysis T-B-A | -B%               |
|-------|--------------------------------|--------------|-------------------|
|       | ■ Seri                         | es1          |                   |
| 78.4  |                                |              |                   |
|       | 49.8                           |              |                   |
|       |                                | 28.2         |                   |
|       |                                |              | 0.4               |
| Total | BEST=                          | AVERAGE=     | BAD=              |
|       | [Excellent-5]+[Very<br>Good-41 | Good-3       | [Fair-2]+[Poor-1] |