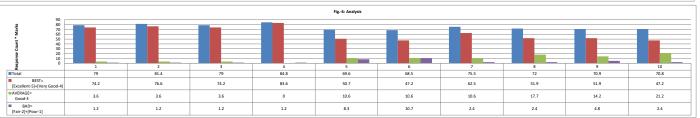

| D: Feedback An | alysis T-B-A-B%    |
|----------------|--------------------|
| ■ Se           | ries1              |
| 74.6           |                    |
|                |                    |
| 39.1           | 35.5               |
|                |                    |
|                | 0                  |
| Total BEST=    | 0<br>AVERAGE= BAD= |

|       | D: Feedback Ana                | ilysis T-B-A | -B%               |
|-------|--------------------------------|--------------|-------------------|
|       | ■ Seri                         | es1          |                   |
| 78.4  |                                |              |                   |
|       | 49.8                           |              |                   |
|       |                                | 28.2         |                   |
|       |                                |              | 0.4               |
| Total | BEST=                          | AVERAGE=     | BAD=              |
|       | [Excellent-5]+[Very<br>Good-41 | Good-3       | [Fair-2]+[Poor-1] |