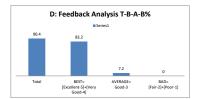

| D: Feedback An | alysis T-B-A-B%    |
|----------------|--------------------|
| ■ Se           | ries1              |
| 74.6           |                    |
|                |                    |
| 39.1           | 35.5               |
|                |                    |
|                | 0                  |
| Total BEST=    | 0<br>AVERAGE= BAD= |

|       | D: Feedback Ana                | ilysis T-B-A | -B%               |
|-------|--------------------------------|--------------|-------------------|
|       | ■ Seri                         | es1          |                   |
| 78.4  |                                |              |                   |
|       | 49.8                           |              |                   |
|       |                                | 28.2         |                   |
|       |                                |              | 0.4               |
| Total | BEST=                          | AVERAGE=     | BAD=              |
|       | [Excellent-5]+[Very<br>Good-41 | Good-3       | [Fair-2]+[Poor-1] |