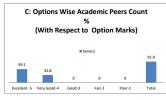

----------------------------------------------------------------|------|---------|------|----------|--|--|
| OPTIONS | A         | В                                                                                                        | C    | D       | E    | Academic |  |  |
|         | Excellent | Very Good                                                                                                | Good | Average | Poor | Peers    |  |  |
| RESULT  | 13        | 9                                                                                                        | 0    | 0       | 0    | 22       |  |  |
| KESOLI  | Eucollont | Von Cood                                                                                                 | Cood | Enie    | Door | Total    |  |  |







|       | : Feedback An                  | alysis T-B-A | -B%               |
|-------|--------------------------------|--------------|-------------------|
|       | ■ Ser                          | ries1        |                   |
| 91.9  | 91.9                           |              |                   |
|       |                                |              |                   |
|       |                                |              |                   |
|       |                                |              |                   |
|       |                                |              |                   |
|       |                                | 0            | 0                 |
| Total | BEST=                          | AVERAGE=     | BAD=              |
|       | [Excelle