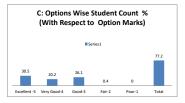

| Feedback Average Out of 5 Scale | 3.78 |
|---------------------------------|------|