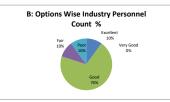

--------------------------------------------------------|------|---------|------|------------|--|--|
| OPTIONS | A         | В                                                                                                        | c    | D       | E    | Industry   |  |  |
|         | Excellent | Very Good                                                                                                | Good | Average | Poor | Personnels |  |  |
| RESULT  | 1         | 0                                                                                                        | 7    | 1       | 1    | 10         |  |  |
|         | Excellent | Very Good                                                                                                | Good | Fair    | Poor | Total      |  |  |









| Q.No.9  | How do you | How do you rate the applicability of the domains and the tools used for designing the experiments in terms of existing practices in the Industry? |      |         |      |            |  |  |  |
|---------|------------|---------------------------------------------------------------------------------------------------------------------------------------------------|------|---------|------|------------|--|--|--|
| OPTIONS | A          | В                                                                                                                                                 | С    | D       | E    | Industry   |  |  |  |
| OF HONS | Excellent  | Very Good