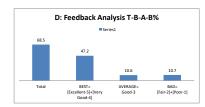

| D: Feedback An | alysis T-B-A-B%    |
|----------------|--------------------|
| ■ Se           | ries1              |
| 74.6           |                    |
|                |                    |
| 39.1           | 35.5               |
|                |                    |
|                | 0                  |
| Total BEST=    | 0<br>AVERAGE= BAD= |