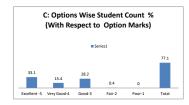

### **Questions and Options**

|         | Each Question Feedback Average out                                                                                            | of 5 Scale                               |                  |  |  |  |  |
|---------|-------------------------------------------------------------------------------------------------------------------------------|------------------------------------------|------------------|--|--|--|--|
| Q.NO.1  | How do you rate the sequence of the Courses that you have studied are in sequence to what you have                            |                                          |                  |  |  |  |  |
| OPTIONS |                                                                                                                               | erage Poo                                | r                |  |  |  |  |
| Q.NO.2  | How do you rate the syllabus of the courses that you have studied in relation to the competencies expected out of the course? |                                          |                  |  |  |  |  |
| OPTIONS | Excellent Very Good Good Av                                                                                                   | erage Poo                                | r · · ·          |  |  |  |  |
| Q.NO.3  | How do you rate the relevance of the units in Syllabus relevant to the course?                                                |                                          | 3.73             |  |  |  |  |
| OPTIONS | Excellent Very Good Good Av                                                                                                   | erage Poo                                | r                |  |  |  |  |
| Q.NO.4  | How do you rate the sequence of the units in the course?                                                                      |                                          | 3.85             |  |  |  |  |
| OPTIONS | Excellent Very Good Good Av                                                                                                   | erage Poo                                | r                |  |  |  |  |
| Q.NO.5  | How do you rate the allocation of the credits to the courses?                                                                 |                                          | 3.72             |  |  |  |  |
| OPTIONS | Excellent Very Good Good Av                                                                                                   | erage Poo                                | r 3.72           |  |  |  |  |
| Q.NO.6  | How do you rate the distribution of the contact hours among the course components (L-T-P)?                                    |                                          | 3.67             |  |  |  |  |
| OPTIONS | Excellent Very Good Good Av                                                                                                   | erage Poo                                | r 3.07           |  |  |  |  |
| Q.NO.7  | How do you rate the offering of the electives in terms of their relevance to the specialization streams                       | ?                                        | 3.85             |  |  |  |  |
| OPTIONS | Excellent Very Good Good Av                                                                                                   | erage Poo                                |                  |  |  |  |  |
| Q.NO.8  | How do you rate the electives offered in relation to the Technological advancements?                                          |                                          | 3.92             |  |  |  |  |
| OPTIONS | Excellent Very Good Good Av                                                                                                   | erage Poo                                |                  |  |  |  |  |
| Q.No.9  | How do you rate the relevance of the Text Books and reference books by their International recognit                           | ion to the Courses?                      | 3.77             |  |  |  |  |
| OPTIONS |                                                                                                                               | erage Poo                                |                  |  |  |  |  |
| Q.NO.10 | Rate the Size of syllabus in terms of the load on the student                                                                 | •                                        | 3.69             |  |  |  |  |
| OPTIONS |                                                                                                                               | erage Poo                                |                  |  |  |  |  |
| Q.NO.11 | Rate the courses in terms of extra learning or self learning considering the design of the courses                            |                                          | 3.88             |  |  |  |  |
| OPTIONS |                                                                                                                               | erage Poo                                |                  |  |  |  |  |
| Q.NO.12 | Rate the courses in terms of sequence of offering considering whether the preceding courses have by                           | een covered.                             | 3.00             |  |  |  |  |
| OPTIONS |                                                                                                                               | erage Poo                                | 3.69             |  |  |  |  |
| Q.NO.13 | How do you Rate the loading of the courses in a semester?                                                                     |                                          | 3.00             |  |  |  |  |
| OPTIONS |                                                                                                                               | erage Poo                                | 3.86             |  |  |  |  |
| Q.NO.14 |                                                                                                                               |                                          |                  |  |  |  |  |
| OPTIONS |                                                                                                                               | erage Poo                                | 3.88             |  |  |  |  |
| Q.NO.15 |                                                                                                                               | - '                                      |                  |  |  |  |  |
| OPTIONS | ······································                                                                                        | erage Poo                                | 3.92             |  |  |  |  |
| Q.NO.16 |                                                                                                                               |                                          | 3.88             |  |  |  |  |
| OPTIONS |                                                                                                                               | erage Poo                                | 1 3.00           |  |  |  |  |
| Q.NO.17 | How do you rate the composition of the courses in terms of Basic science, Engineering science, Hum.                           | anities, Discipline core, discipline ele | ctive, open 3.75 |  |  |  |  |
| OPTIONS |                                                                                                                               | erage Poo                                |                  |  |  |  |  |
| Q.NO.18 | How do you rate the percentage of courses having LAB components?                                                              |                                          | 3 59             |  |  |  |  |
| OPTIONS |                                                                                                                               | erage Poo                                | 3.39             |  |  |  |  |
| Q.NO.19 | How do you rate the domain used for designing the experiments for the LAB components?                                         |                                          | 3.6              |  |  |  |  |
| OPTIONS |                                                                                                                               | erage Poo                                | 1 3.0            |  |  |  |  |
| Q.NO.20 | How do you rate the experiments in relation to the real life Applications?                                                    |                                          | 3.85             |  |  |  |  |
| OPTIONS | Excellent Very Good Good Av                                                                                                   | erage Poo                                |                  |  |  |  |  |
|         |                                                                                                                               |                                          |                  |  |  |  |  |