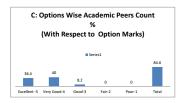

### PART - A

| Q.No.   | Excellent | Very Good | Good  | Fair | Poor | Total |
|---------|-----------|-----------|-------|------|------|-------|
| 1       | 34        | 16        | 65    | 0    | 0    | 115   |
| 2       | 36        | 15        | 64    | 0    | 0    | 115   |
| 3       | 36        | 11        | 68    | 0    | 0    | 115   |
| 4       | 36        | 26        | 52    | 1    | 0    | 115   |
| 5       | 38        | 15        | 53    | 9    | 0    | 115   |
| 6       | 36        | 25        | 33    | 21   | 0    | 115   |
| 7       | 36        | 26        | 52    | 1    | 0    | 115   |
| 8       | 35        | 36        | 43    | 1    | 0    | 115   |
| 9       | 34        | 21        | 59    | 1    | 0    | 115   |
| 10      | 35        | 13        | 63    | 4    | 0    | 115   |
| 11      | 39        | 24        | 51    | 1    | 0    | 115   |
| 12      | 34        | 11        | 70    | 0    | 0    | 115   |
| 13      | 35        | 29        | 50    | 1    | 0    | 115   |
| 14      | 43        | 18        | 51    | 3    | 0    | 115   |
| 15      | 46        | 14        | 54    | 1    | 0    | 115   |
| 16      | 46        | 9         | 60    | 0    | 0    | 115   |
| 17      | 37        | 13        | 64    | 1    | 0    | 115   |
| 18      | 35        | 6         | 65    | 9    | 0    | 115   |
| 19      | 35        | 6         | 66    | 8    | 0    | 115   |
| 20      | 38        | 22        | 54    | 1    | 0    | 115   |
| AVERAGE | 37.2      | 17.8      | 56.85 | 3.15 | 0    | 115   |

| Feedback Average Out of 5 Scale | 3.78 |
|---------------------------------|------|