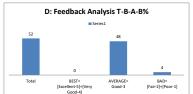

| D: Feedback An | alysis T-B-A-B%    |
|----------------|--------------------|
| ■ Se           | ries1              |
| 74.6           |                    |
|                |                    |
| 39.1           | 35.5               |
|                |                    |
|                | 0                  |
| Total BEST=    | 0<br>AVERAGE= BAD= |