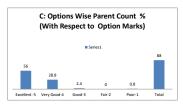

---------------------|------|---------|------|---------|--|--|
| OPTIONS | A         | В                                                                                                                    | С    | D       | E    | Parents |  |  |
| OFTIONS | Excellent | Very Good                                                                                                            | Good | Average | Poor | Parents |  |  |
| RESULT  | 14        | 9                                                                                                                    | 1    | 0       | 1    | 25      |  |  |
| NESOET  | Excellent | Very Good                                                                                                            | Good | Fair    | Poor | Total   |  |  |









| Q.NO.2  |           | How do you rate the availability of the Text and reference books in the Market? |      |         |      |         |  |  |
|---------|-----------|---------------------------------------------------------------------------------|------|---------|------|---------|--|--|
| OPTIONS | A         | В                                                                               | C    | D       | E    |         |  |  |
|         | Excellent | Very Good                                                                       | Good | Average | Poor | Parents |  |  |
| RESULT  | 12        | 9                                                                               | 3    | 0       | 1    | 25      |  |  |
| NESOE1  | Excellent | Very Good