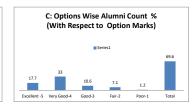

|           | Rate the offering of the in relation to the specialization streams? |      |         |      |         |  |  |
|---------|-----------|---------------------------------------------------------------------|------|---------|------|---------|--|--|
| OPTIONS | A         | В                                                                   | c    | D       | E    | Alumini |  |  |
| OF HONS | Excellent | Very Good                                                           | Good | Average | Poor | Alumini |  |  |
| RESULT  | 3         | 7                                                                   | 3    | 3       | 1    | 17      |  |  |
| REJUET  | Excellent | Very Good                                                           | Good | Fair    | Poor | Total   |  |  |









| Q.NO.6  |           | How do you rate the | offering of the electives in relati | ion to the Technological ad | vancements? |         |
|---------|-----------|---------------------|-------------------------------------|-----------------------------|-------------|---------|
| OPTIONS | A         | В                   | c                                   | D                           | E           | Alumini |
| OF HONS | Excellent | Very Good           | Good                                | Average                     | Poor        | Alumini |
| RESULT  | 4         | 5                   | 3                                   | 4                           | 1           | 17      |
| RESULT  | Excellent | Very Good           | Good                                | Fair