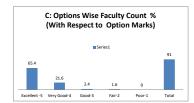

#### PART - A

| Q.No.   | Excellent | Very Good | Good | Fair | Poor | Total |
|---------|-----------|-----------|------|------|------|-------|
| 1       | 20        | 6         | 0    | 0    | 0    | 26    |
| 2       | 21        | 5         | 0    | 0    | 0    | 26    |
| 3       | 20        | 6         | 0    | 0    | 0    | 26    |
| 4       | 21        | 5         | 0    | 0    | 0    | 26    |
| 5       | 21        | 5         | 0    | 0    | 0    | 26    |
| 6       | 17        | 9         | 0    | 0    | 0    | 26    |
| 7       | 20        | 5         | 1    | 0    | 0    | 26    |
| 8       | 23        | 3         | 0    | 0    | 0    | 26    |
| 9       | 18        | 7         | 1    | 0    | 0    | 26    |
| 10      | 17        | 7         | 1    | 1    | 0    | 26    |
| AVERAGE | 19.8      | 5.8       | 0.3  | 0.1  | 0    | 26    |
|         |           |           |      |      |      |       |

| Feedback Average Out of 5 Scale | 4.75 |
|---------------------------------|------|