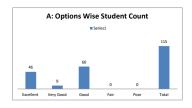

### PART - A

| Q.No.   | Excellent | Very Good | Good  | Fair | Poor | Total |
|---------|-----------|-----------|-------|------|------|-------|
| 1       | 34        | 16        | 65    | 0    | 0    | 115   |
| 2       | 36        | 15        | 64    | 0    | 0    | 115   |
| 3       | 36        | 11        | 68    | 0    | 0    | 115   |
| 4       | 36        | 26        | 52    | 1    | 0    | 115   |
| 5       | 38        | 15        | 53    | 9    | 0    | 115   |
| 6       | 36        | 25        | 33    | 21   | 0    | 115   |
| 7       | 36        | 26        | 52    | 1    | 0    | 115   |
| 8       | 35        | 36        | 43    | 1    | 0    | 115   |
| 9       | 34        | 21        | 59    | 1    | 0    | 115   |
| 10      | 35        | 13        | 63    | 4    | 0    | 115   |
| 11      | 39        | 24        | 51    | 1    | 0    | 115   |
| 12      | 34        | 11        | 70    | 0    | 0    | 115   |
| 13      | 35        | 29        | 50    | 1    | 0    | 115   |
| 14      | 43        | 18        | 51    | 3    | 0    | 115   |
| 15      | 46        | 14        | 54    | 1    | 0    | 115   |
| 16      | 46        | 9         | 60    | 0    | 0    | 115   |
| 17      | 37        | 13        | 64    | 1    | 0    | 115   |
| 18      | 35        | 6         | 65    | 9    | 0    | 115   |
| 19      | 35        | 6         | 66    | 8    | 0    | 115   |
| 20      | 38        | 22        | 54    | 1    | 0    | 115   |
| AVERAGE | 37.2      | 17.8      | 56.85 | 3.15 | 0    | 115   |