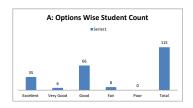

### PART - A

| Q.No.   | Excellent | Very Good | Good  | Fair | Poor | Total |
|---------|-----------|-----------|-------|------|------|-------|
| 1       | 34        | 16        | 65    | 0    | 0    | 115   |
| 2       | 36        | 15        | 64    | 0    | 0    | 115   |
| 3       | 36        | 11        | 68    | 0    | 0    | 115   |
| 4       | 36        | 26        | 52    | 1    | 0    | 115   |
| 5       | 38        | 15        | 53    | 9    | 0    | 115   |
| 6       | 36        | 25        | 33    | 21   | 0    | 115   |
| 7       | 36        | 26        | 52    | 1    | 0    | 115   |
| 8       | 35        | 36        | 43    | 1    | 0    | 115   |
| 9       | 34        | 21        | 59    | 1    | 0    | 115   |
| 10      | 35        | 13        | 63    | 4    | 0    | 115   |
| 11      | 39        | 24        | 51    | 1    | 0    | 115   |
| 12      | 34        | 11        | 70    | 0    | 0    | 115   |
| 13      | 35        | 29        | 50    | 1    | 0    | 115   |
| 14      | 43        | 18        | 51    | 3    | 0    | 115   |
| 15      | 46        | 14        | 54    | 1    | 0    | 115   |
| 16      | 46        | 9         | 60    | 0    | 0    | 115   |
| 17      | 37        | 13        | 64    | 1    | 0    | 115   |
| 18      | 35        | 6         | 65    | 9    | 0    | 115   |
| 19      | 35        | 6         | 66    | 8    | 0    | 115   |
| 20      | 38        | 22        | 54    | 1    | 0    | 115   |
| AVERAGE | 37.2      | 17.8      | 56.85 | 3.15 | 0    | 115   |

| Feedback Average Out of 5 Scale | 3.78 |
|---------------------------------|------|