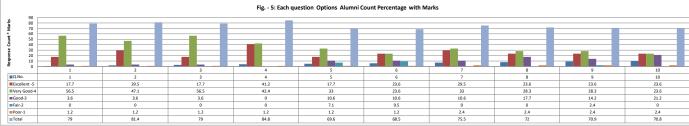

# Student Feedback on Curriculum Analysis Report Academic Year: 2023-24 Semester - ODD

### PART - A

| Q.No.   | Excellent | Very Good | Good  | Fair | Poor | Total |
|---------|-----------|-----------|-------|------|------|-------|
| 1       | 34        | 16        | 65    | 0    | 0    | 115   |
| 2       | 36        | 15        | 64    | 0    | 0    | 115   |
| 3       | 36        | 11        | 68    | 0    | 0    | 115   |
| 4       | 36        | 26        | 52    | 1    | 0    | 115   |
| 5       | 38        | 15        | 53    | 9    | 0    | 115   |
| 6       | 36        | 25        | 33    | 21   | 0    | 115   |
| 7       | 36        | 26        | 52    | 1    | 0    | 115   |
| 8       | 35        | 36        | 43    | 1    | 0    | 115   |
| 9       | 34        | 21        | 59    | 1    | 0    | 115   |
| 10      | 35        | 13        | 63    | 4    | 0    | 115   |
| 11      | 39        | 24        | 51    | 1    | 0    | 115   |
| 12      | 34        | 11        | 70    | 0    | 0    | 115   |
| 13      | 35        | 29        | 50    | 1    | 0    | 115   |
| 14      | 43        | 18        | 51    | 3    | 0    | 115   |
| 15      | 46        | 14        | 54    | 1    | 0    | 115   |
| 16      | 46        | 9         | 60    | 0    | 0    | 115   |
| 17      | 37        | 13        | 64    | 1    | 0    | 115   |
| 18      | 35        | 6         | 65    | 9    | 0    | 115   |
| 19      | 35        | 6         | 66    | 8    | 0    | 115   |
| 20      | 38        | 22        | 54    | 1    | 0    | 115   |
| AVERAGE | 37.2      | 17.8      | 56.85 | 3.15 | 0    | 115   |

| Feedback Average Out of 5 Scale | 3.78 |
|---------------------------------|------|

### **Questions and Options**

|         | Each Question Feedback Average out                                                                                            | of 5 Scale                               |                  |  |  |  |  |
|---------|-------------------------------------------------------------------------------------------------------------------------------|------------------------------------------|------------------|--|--|--|--|
| Q.NO.1  | How do you rate the sequence of the Courses that you have studied are in sequence to what you have                            |                                          |                  |  |  |  |  |
| OPTIONS |                                                                                                                               | erage Poo                                | r                |  |  |  |  |
| Q.NO.2  | How do you rate the syllabus of the courses that you have studied in relation to the competencies expected out of the course? |                                          |                  |  |  |  |  |
| OPTIONS | Excellent Very Good Good Av                                                                                                   | erage Poo                                | r · · ·          |  |  |  |  |
| Q.NO.3  | How do you rate the relevance of the units in Syllabus relevant to the course?                                                |                                          | 3.73             |  |  |  |  |
| OPTIONS | Excellent Very Good Good Av                                                                                                   | erage Poo                                | r                |  |  |  |  |
| Q.NO.4  | How do you rate the sequence of the units in the course?                                                                      |                                          | 3.85             |  |  |  |  |
| OPTIONS | Excellent Very Good Good Av                                                                                                   | erage Poo                                | r                |  |  |  |  |
| Q.NO.5  | How do you rate the allocation of the credits to the courses?                                                                 |                                          | 3.72             |  |  |  |  |
| OPTIONS | Excellent Very Good Good Av                                                                                                   | erage Poo                                | r 3.72           |  |  |  |  |
| Q.NO.6  | How do you rate the distribution of the contact hours among the course components (L-T-P)?                                    |                                          | 3.67             |  |  |  |  |
| OPTIONS | Excellent Very Good Good Av                                                                                                   | erage Poo                                | r 3.07           |  |  |  |  |
| Q.NO.7  | How do you rate the offering of the electives in terms of their relevance to the specialization streams                       | ?                                        | 3.85             |  |  |  |  |
| OPTIONS | Excellent Very Good Good Av                                                                                                   | erage Poo                                |                  |  |  |  |  |
| Q.NO.8  | How do you rate the electives offered in relation to the Technological advancements?                                          |                                          | 3.92             |  |  |  |  |
| OPTIONS | Excellent Very Good Good Av                                                                                                   | erage Poo                                |                  |  |  |  |  |
| Q.No.9  | How do you rate the relevance of the Text Books and reference books by their International recognit                           | ion to the Courses?                      | 3.77             |  |  |  |  |
| OPTIONS |                                                                                                                               | erage Poo                                |                  |  |  |  |  |
| Q.NO.10 | Rate the Size of syllabus in terms of the load on the student                                                                 | •                                        | 3.69             |  |  |  |  |
| OPTIONS |                                                                                                                               | erage Poo                                |                  |  |  |  |  |
| Q.NO.11 | Rate the courses in terms of extra learning or self learning considering the design of the courses                            |                                          | 3.88             |  |  |  |  |
| OPTIONS |                                                                                                                               | erage Poo                                |                  |  |  |  |  |
| Q.NO.12 | Rate the courses in terms of sequence of offering considering whether the preceding courses have by                           | een covered.                             | 3.00             |  |  |  |  |
| OPTIONS |                                                                                                                               | erage Poo                                | 3.69             |  |  |  |  |
| Q.NO.13 | How do you Rate the loading of the courses in a semester?                                                                     |                                          | 3.00             |  |  |  |  |
| OPTIONS |                                                                                                                               | erage Poo                                | 3.86             |  |  |  |  |
| Q.NO.14 |                                                                                                                               |                                          |                  |  |  |  |  |
| OPTIONS |                                                                                                                               | erage Poo                                | 3.88             |  |  |  |  |
| Q.NO.15 |                                                                                                                               | - '                                      |                  |  |  |  |  |
| OPTIONS | ······································                                                                                        | erage Poo                                | 3.92             |  |  |  |  |
| Q.NO.16 |                                                                                                                               |                                          | 3.88             |  |  |  |  |
| OPTIONS |                                                                                                                               | erage Poo                                | 1 3.00           |  |  |  |  |
| Q.NO.17 | How do you rate the composition of the courses in terms of Basic science, Engineering science, Hum.                           | anities, Discipline core, discipline ele | ctive, open 3.75 |  |  |  |  |
| OPTIONS |                                                                                                                               | erage Poo                                |                  |  |  |  |  |
| Q.NO.18 | How do you rate the percentage of courses having LAB components?                                                              |                                          | 3 59             |  |  |  |  |
| OPTIONS |                                                                                                                               | erage Poo                                | 3.39             |  |  |  |  |
| Q.NO.19 | How do you rate the domain used for designing the experiments for the LAB components?                                         |                                          | 3.6              |  |  |  |  |
| OPTIONS |                                                                                                                               | erage Poo                                | 1 3.0            |  |  |  |  |
| Q.NO.20 | How do you rate the experiments in relation to the real life Applications?                                                    |                                          | 3.85             |  |  |  |  |
| OPTIONS | Excellent Very Good Good Av                                                                                                   | erage Poo                                |                  |  |  |  |  |
|         |                                                                                                                               |                                          |                  |  |  |  |  |