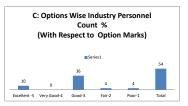

### PART - A

| Q.No.   | Excellent | Very Good | Good  | Fair | Poor | Total |
|---------|-----------|-----------|-------|------|------|-------|
| 1       | 34        | 16        | 65    | 0    | 0    | 115   |
| 2       | 36        | 15        | 64    | 0    | 0    | 115   |
| 3       | 36        | 11        | 68    | 0    | 0    | 115   |
| 4       | 36        | 26        | 52    | 1    | 0    | 115   |
| 5       | 38        | 15        | 53    | 9    | 0    | 115   |
| 6       | 36        | 25        | 33    | 21   | 0    | 115   |
| 7       | 36        | 26        | 52    | 1    | 0    | 115   |
| 8       | 35        | 36        | 43    | 1    | 0    | 115   |
| 9       | 34        | 21        | 59    | 1    | 0    | 115   |
| 10      | 35        | 13        | 63    | 4    | 0    | 115   |
| 11      | 39        | 24        | 51    | 1    | 0    | 115   |
| 12      | 34        | 11        | 70    | 0    | 0    | 115   |
| 13      | 35        | 29        | 50    | 1    | 0    | 115   |
| 14      | 43        | 18        | 51    | 3    | 0    | 115   |
| 15      | 46        | 14        | 54    | 1    | 0    | 115   |
| 16      | 46        | 9         | 60    | 0    | 0    | 115   |
| 17      | 37        | 13        | 64    | 1    | 0    | 115   |
| 18      | 35        | 6         | 65    | 9    | 0    | 115   |
| 19      | 35        | 6         | 66    | 8    | 0    | 115   |
| 20      | 38        | 22        | 54    | 1    | 0    | 115   |
| AVERAGE | 37.2      | 17.8      | 56.85 | 3.15 | 0    | 115   |