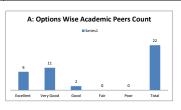

### PART - A

| Q.No.   | Excellent | Very Good | Good  | Fair | Poor | Total |
|---------|-----------|-----------|-------|------|------|-------|
| 1       | 34        | 16        | 65    | 0    | 0    | 115   |
| 2       | 36        | 15        | 64    | 0    | 0    | 115   |
| 3       | 36        | 11        | 68    | 0    | 0    | 115   |
| 4       | 36        | 26        | 52    | 1    | 0    | 115   |
| 5       | 38        | 15        | 53    | 9    | 0    | 115   |
| 6       | 36        | 25        | 33    | 21   | 0    | 115   |
| 7       | 36        | 26        | 52    | 1    | 0    | 115   |
| 8       | 35        | 36        | 43    | 1    | 0    | 115   |
| 9       | 34        | 21        | 59    | 1    | 0    | 115   |
| 10      | 35        | 13        | 63    | 4    | 0    | 115   |
| 11      | 39        | 24        | 51    | 1    | 0    | 115   |
| 12      | 34        | 11        | 70    | 0    | 0    | 115   |
| 13      | 35        | 29        | 50    | 1    | 0    | 115   |
| 14      | 43        | 18        | 51    | 3    | 0    | 115   |
| 15      | 46        | 14        | 54    | 1    | 0    | 115   |
| 16      | 46        | 9         | 60    | 0    | 0    | 115   |
| 17      | 37        | 13        | 64    | 1    | 0    | 115   |
| 18      | 35        | 6         | 65    | 9    | 0    | 115   |
| 19      | 35        | 6         | 66    | 8    | 0    | 115   |
| 20      | 38        | 22        | 54    | 1    | 0    | 115   |
| AVERAGE | 37.2      | 17.8      | 56.85 | 3.15 | 0    | 115   |