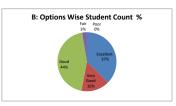

### PART - A

| Q.No.   | Excellent | Very Good | Good  | Fair | Poor | Total |
|---------|-----------|-----------|-------|------|------|-------|
| 1       | 34        | 16        | 65    | 0    | 0    | 115   |
| 2       | 36        | 15        | 64    | 0    | 0    | 115   |
| 3       | 36        | 11        | 68    | 0    | 0    | 115   |
| 4       | 36        | 26        | 52    | 1    | 0    | 115   |
| 5       | 38        | 15        | 53    | 9    | 0    | 115   |
| 6       | 36        | 25        | 33    | 21   | 0    | 115   |
| 7       | 36        | 26        | 52    | 1    | 0    | 115   |
| 8       | 35        | 36        | 43    | 1    | 0    | 115   |
| 9       | 34        | 21        | 59    | 1    | 0    | 115   |
| 10      | 35        | 13        | 63    | 4    | 0    | 115   |
| 11      | 39        | 24        | 51    | 1    | 0    | 115   |
| 12      | 34        | 11        | 70    | 0    | 0    | 115   |
| 13      | 35        | 29        | 50    | 1    | 0    | 115   |
| 14      | 43        | 18        | 51    | 3    | 0    | 115   |
| 15      | 46        | 14        | 54    | 1    | 0    | 115   |
| 16      | 46        | 9         | 60    | 0    | 0    | 115   |
| 17      | 37        | 13        | 64    | 1    | 0    | 115   |
| 18      | 35        | 6         | 65    | 9    | 0    | 115   |
| 19      | 35        | 6         | 66    | 8    | 0    | 115   |
| 20      | 38        | 22        | 54    | 1    | 0    | 115   |
| AVERAGE | 37.2      | 17.8      | 56.85 | 3.15 | 0    | 115   |