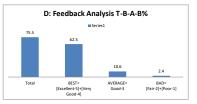

| D: Feedback An | alysis T-B-A-B%    |
|----------------|--------------------|
| ■ Se           | ries1              |
| 74.6           |                    |
|                |                    |
| 39.1           | 35.5               |
|                |                    |
|                | 0                  |
| Total BEST=    | 0<br>AVERAGE= BAD= |