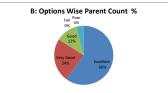

### PART - A

| Q.No.   | Excellent | Very Good | Good  | Fair | Poor | Total |
|---------|-----------|-----------|-------|------|------|-------|
| 1       | 34        | 16        | 65    | 0    | 0    | 115   |
| 2       | 36        | 15        | 64    | 0    | 0    | 115   |
| 3       | 36        | 11        | 68    | 0    | 0    | 115   |
| 4       | 36        | 26        | 52    | 1    | 0    | 115   |
| 5       | 38        | 15        | 53    | 9    | 0    | 115   |
| 6       | 36        | 25        | 33    | 21   | 0    | 115   |
| 7       | 36        | 26        | 52    | 1    | 0    | 115   |
| 8       | 35        | 36        | 43    | 1    | 0    | 115   |
| 9       | 34        | 21        | 59    | 1    | 0    | 115   |
| 10      | 35        | 13        | 63    | 4    | 0    | 115   |
| 11      | 39        | 24        | 51    | 1    | 0    | 115   |
| 12      | 34        | 11        | 70    | 0    | 0    | 115   |
| 13      | 35        | 29        | 50    | 1    | 0    | 115   |
| 14      | 43        | 18        | 51    | 3    | 0    | 115   |
| 15      | 46        | 14        | 54    | 1    | 0    | 115   |
| 16      | 46        | 9         | 60    | 0    | 0    | 115   |
| 17      | 37        | 13        | 64    | 1    | 0    | 115   |
| 18      | 35        | 6         | 65    | 9    | 0    | 115   |
| 19      | 35        | 6         | 66    | 8    | 0    | 115   |
| 20      | 38        | 22        | 54    | 1    | 0    | 115   |
| AVERAGE | 37.2      | 17.8      | 56.85 | 3.15 | 0    | 115   |