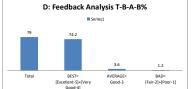

| D: Feedback An | alysis T-B-A-B%    |
|----------------|--------------------|
| ■ Se           | ries1              |
| 74.6           |                    |
|                |                    |
| 39.1           | 35.5               |
|                |                    |
|                | 0                  |
| Total BEST=    | 0<br>AVERAGE= BAD= |