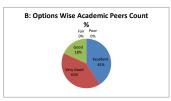

### PART - A

| Q.No.   | Excellent | Very Good | Good  | Fair | Poor | Total |
|---------|-----------|-----------|-------|------|------|-------|
| 1       | 34        | 16        | 65    | 0    | 0    | 115   |
| 2       | 36        | 15        | 64    | 0    | 0    | 115   |
| 3       | 36        | 11        | 68    | 0    | 0    | 115   |
| 4       | 36        | 26        | 52    | 1    | 0    | 115   |
| 5       | 38        | 15        | 53    | 9    | 0    | 115   |
| 6       | 36        | 25        | 33    | 21   | 0    | 115   |
| 7       | 36        | 26        | 52    | 1    | 0    | 115   |
| 8       | 35        | 36        | 43    | 1    | 0    | 115   |
| 9       | 34        | 21        | 59    | 1    | 0    | 115   |
| 10      | 35        | 13        | 63    | 4    | 0    | 115   |
| 11      | 39        | 24        | 51    | 1    | 0    | 115   |
| 12      | 34        | 11        | 70    | 0    | 0    | 115   |
| 13      | 35        | 29        | 50    | 1    | 0    | 115   |
| 14      | 43        | 18        | 51    | 3    | 0    | 115   |
| 15      | 46        | 14        | 54    | 1    | 0    | 115   |
| 16      | 46        | 9         | 60    | 0    | 0    | 115   |
| 17      | 37        | 13        | 64    | 1    | 0    | 115   |
| 18      | 35        | 6         | 65    | 9    | 0    | 115   |
| 19      | 35        | 6         | 66    | 8    | 0    | 115   |
| 20      | 38        | 22        | 54    | 1    | 0    | 115   |
| AVERAGE | 37.2      | 17.8      | 56.85 | 3.15 | 0    | 115   |