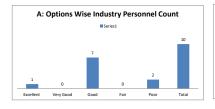

|       | D: Feedback Ana                | ilysis T-B-A | -B%               |
|-------|--------------------------------|--------------|-------------------|
|       | ■ Seri                         | es1          |                   |
| 78.4  |                                |              |                   |
|       | 49.8                           |              |                   |
|       |                                | 28.2         |                   |
|       |                                |              | 0.4               |
| Total | BEST=                          | AVERAGE=     | BAD=              |
|       | [Excellent-5]+[Very<br>Good-41 | Good-3       | [Fair-2]+[Poor-1] |