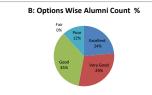

### PART - A

| Q.No.   | Excellent | Very Good | Good  | Fair | Poor | Total |
|---------|-----------|-----------|-------|------|------|-------|
| 1       | 34        | 16        | 65    | 0    | 0    | 115   |
| 2       | 36        | 15        | 64    | 0    | 0    | 115   |
| 3       | 36        | 11        | 68    | 0    | 0    | 115   |
| 4       | 36        | 26        | 52    | 1    | 0    | 115   |
| 5       | 38        | 15        | 53    | 9    | 0    | 115   |
| 6       | 36        | 25        | 33    | 21   | 0    | 115   |
| 7       | 36        | 26        | 52    | 1    | 0    | 115   |
| 8       | 35        | 36        | 43    | 1    | 0    | 115   |
| 9       | 34        | 21        | 59    | 1    | 0    | 115   |
| 10      | 35        | 13        | 63    | 4    | 0    | 115   |
| 11      | 39        | 24        | 51    | 1    | 0    | 115   |
| 12      | 34        | 11        | 70    | 0    | 0    | 115   |
| 13      | 35        | 29        | 50    | 1    | 0    | 115   |
| 14      | 43        | 18        | 51    | 3    | 0    | 115   |
| 15      | 46        | 14        | 54    | 1    | 0    | 115   |
| 16      | 46        | 9         | 60    | 0    | 0    | 115   |
| 17      | 37        | 13        | 64    | 1    | 0    | 115   |
| 18      | 35        | 6         | 65    | 9    | 0    | 115   |
| 19      | 35        | 6         | 66    | 8    | 0    | 115   |
| 20      | 38        | 22        | 54    | 1    | 0    | 115   |
| AVERAGE | 37.2      | 17.8      | 56.85 | 3.15 | 0    | 115   |