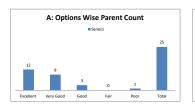

### PART - A

| Q.No.   | Excellent | Very Good | Good  | Fair | Poor | Total |
|---------|-----------|-----------|-------|------|------|-------|
| 1       | 34        | 16        | 65    | 0    | 0    | 115   |
| 2       | 36        | 15        | 64    | 0    | 0    | 115   |
| 3       | 36        | 11        | 68    | 0    | 0    | 115   |
| 4       | 36        | 26        | 52    | 1    | 0    | 115   |
| 5       | 38        | 15        | 53    | 9    | 0    | 115   |
| 6       | 36        | 25        | 33    | 21   | 0    | 115   |
| 7       | 36        | 26        | 52    | 1    | 0    | 115   |
| 8       | 35        | 36        | 43    | 1    | 0    | 115   |
| 9       | 34        | 21        | 59    | 1    | 0    | 115   |
| 10      | 35        | 13        | 63    | 4    | 0    | 115   |
| 11      | 39        | 24        | 51    | 1    | 0    | 115   |
| 12      | 34        | 11        | 70    | 0    | 0    | 115   |
| 13      | 35        | 29        | 50    | 1    | 0    | 115   |
| 14      | 43        | 18        | 51    | 3    | 0    | 115   |
| 15      | 46        | 14        | 54    | 1    | 0    | 115   |
| 16      | 46        | 9         | 60    | 0    | 0    | 115   |
| 17      | 37        | 13        | 64    | 1    | 0    | 115   |
| 18      | 35        | 6         | 65    | 9    | 0    | 115   |
| 19      | 35        | 6         | 66    | 8    | 0    | 115   |
| 20      | 38        | 22        | 54    | 1    | 0    | 115   |
| AVERAGE | 37.2      | 17.8      | 56.85 | 3.15 | 0    | 115   |