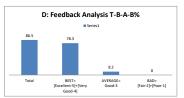

| D: Feedback An | alysis T-B-A-B%    |
|----------------|--------------------|
| ■ Se           | ries1              |
| 74.6           |                    |
|                |                    |
| 39.1           | 35.5               |
|                |                    |
|                | 0                  |
| Total BEST=    | 0<br>AVERAGE= BAD= |