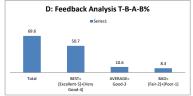

|       | D: Feedback Ana                | ilysis T-B-A | -B%               |
|-------|--------------------------------|--------------|-------------------|
|       | ■ Seri                         | es1          |                   |
| 78.4  |                                |              |                   |
|       | 49.8                           |              |                   |
|       |                                | 28.2         |                   |
|       |                                |              | 0.4               |
| Total | BEST=                          | AVERAGE=     | BAD=              |
|       | [Excellent-5]+[Very<br>Good-41 | Good-3       | [Fair-2]+[Poor-1] |