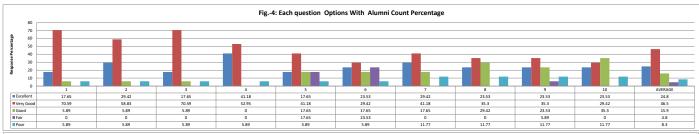

# Student Feedback on Curriculum Analysis Report Academic Year: 2023-24 Semester - ODD

### PART - A

| Q.No.   | Excellent | Very Good | Good  | Fair | Poor | Total |
|---------|-----------|-----------|-------|------|------|-------|
| 1       | 34        | 16        | 65    | 0    | 0    | 115   |
| 2       | 36        | 15        | 64    | 0    | 0    | 115   |
| 3       | 36        | 11        | 68    | 0    | 0    | 115   |
| 4       | 36        | 26        | 52    | 1    | 0    | 115   |
| 5       | 38        | 15        | 53    | 9    | 0    | 115   |
| 6       | 36        | 25        | 33    | 21   | 0    | 115   |
| 7       | 36        | 26        | 52    | 1    | 0    | 115   |
| 8       | 35        | 36        | 43    | 1    | 0    | 115   |
| 9       | 34        | 21        | 59    | 1    | 0    | 115   |
| 10      | 35        | 13        | 63    | 4    | 0    | 115   |
| 11      | 39        | 24        | 51    | 1    | 0    | 115   |
| 12      | 34        | 11        | 70    | 0    | 0    | 115   |
| 13      | 35        | 29        | 50    | 1    | 0    | 115   |
| 14      | 43        | 18        | 51    | 3    | 0    | 115   |
| 15      | 46        | 14        | 54    | 1    | 0    | 115   |
| 16      | 46        | 9         | 60    | 0    | 0    | 115   |
| 17      | 37        | 13        | 64    | 1    | 0    | 115   |
| 18      | 35        | 6         | 65    | 9    | 0    | 115   |
| 19      | 35        | 6         | 66    | 8    | 0    | 115   |
| 20      | 38        | 22        | 54    | 1    | 0    | 115   |
| AVERAGE | 37.2      | 17.8      | 56.85 | 3.15 | 0    | 115   |

| Feedback Average Out of 5 Scale | 3.78 |
|---------------------------------|------|

### **Questions and Options**

|         | Each Question Feedback Average out                                                                                            | of 5 Scale                               |                  |  |  |  |  |
|---------|-------------------------------------------------------------------------------------------------------------------------------|------------------------------------------|------------------|--|--|--|--|
| Q.NO.1  | How do you rate the sequence of the Courses that you have studied are in sequence to what you have                            |                                          |                  |  |  |  |  |
| OPTIONS |                                                                                                                               | erage Poo                                | r                |  |  |  |  |
| Q.NO.2  | How do you rate the syllabus of the courses that you have studied in relation to the competencies expected out of the course? |                                          |                  |  |  |  |  |
| OPTIONS | Excellent Very Good Good Av                                                                                                   | erage Poo                                | r · · ·          |  |  |  |  |
| Q.NO.3  | How do you rate the relevance of the units in Syllabus relevant to the course?                                                |                                          | 3.73             |  |  |  |  |
| OPTIONS | Excellent Very Good Good Av                                                                                                   | erage Poo                                | r                |  |  |  |  |
| Q.NO.4  | How do you rate the sequence of the units in the course?                                                                      |                                          | 3.85             |  |  |  |  |
| OPTIONS | Excellent Very Good Good Av                                                                                                   | erage Poo                                | r                |  |  |  |  |
| Q.NO.5  | How do you rate the allocation of the credits to the courses?                                                                 |                                          | 3.72             |  |  |  |  |
| OPTIONS | Excellent Very Good Good Av                                                                                                   | erage Poo                                | r 3.72           |  |  |  |  |
| Q.NO.6  | How do you rate the distribution of the contact hours among the course components (L-T-P)?                                    |                                          | 3.67             |  |  |  |  |
| OPTIONS | Excellent Very Good Good Av                                                                                                   | erage Poo                                | r 3.07           |  |  |  |  |
| Q.NO.7  | How do you rate the offering of the electives in terms of their relevance to the specialization streams                       | ?                                        | 3.85             |  |  |  |  |
| OPTIONS | Excellent Very Good Good Av                                                                                                   | erage Poo                                |                  |  |  |  |  |
| Q.NO.8  | How do you rate the electives offered in relation to the Technological advancements?                                          |                                          | 3.92             |  |  |  |  |
| OPTIONS | Excellent Very Good Good Av                                                                                                   | erage Poo                                |                  |  |  |  |  |
| Q.No.9  | How do you rate the relevance of the Text Books and reference books by their International recognit                           | ion to the Courses?                      | 3.77             |  |  |  |  |
| OPTIONS |                                                                                                                               | erage Poo                                |                  |  |  |  |  |
| Q.NO.10 | Rate the Size of syllabus in terms of the load on the student                                                                 | •                                        | 3.69             |  |  |  |  |
| OPTIONS |                                                                                                                               | erage Poo                                |                  |  |  |  |  |
| Q.NO.11 | Rate the courses in terms of extra learning or self learning considering the design of the courses                            |                                          | 3.88             |  |  |  |  |
| OPTIONS |                                                                                                                               | erage Poo                                |                  |  |  |  |  |
| Q.NO.12 | Rate the courses in terms of sequence of offering considering whether the preceding courses have by                           | een covered.                             | 3.00             |  |  |  |  |
| OPTIONS |                                                                                                                               | erage Poo                                | 3.69             |  |  |  |  |
| Q.NO.13 | How do you Rate the loading of the courses in a semester?                                                                     |                                          | 3.00             |  |  |  |  |
| OPTIONS |                                                                                                                               | erage Poo                                | 3.86             |  |  |  |  |
| Q.NO.14 |                                                                                                                               |                                          |                  |  |  |  |  |
| OPTIONS |                                                                                                                               | erage Poo                                | 3.88             |  |  |  |  |
| Q.NO.15 |                                                                                                                               | - '                                      |                  |  |  |  |  |
| OPTIONS | ······································                                                                                        | erage Poo                                | 3.92             |  |  |  |  |
| Q.NO.16 |                                                                                                                               |                                          | 3.88             |  |  |  |  |
| OPTIONS |                                                                                                                               | erage Poo                                | 1 3.00           |  |  |  |  |
| Q.NO.17 | How do you rate the composition of the courses in terms of Basic science, Engineering science, Hum.                           | anities, Discipline core, discipline ele | ctive, open 3.75 |  |  |  |  |
| OPTIONS |                                                                                                                               | erage Poo                                |                  |  |  |  |  |
| Q.NO.18 | How do you rate the percentage of courses having LAB components?                                                              |                                          | 3 59             |  |  |  |  |
| OPTIONS |                                                                                                                               | erage Poo                                | 3.39             |  |  |  |  |
| Q.NO.19 | How do you rate the domain used for designing the experiments for the LAB components?                                         |                                          | 3.6              |  |  |  |  |
| OPTIONS |                                                                                                                               | erage Poo                                | 1 3.0            |  |  |  |  |
| Q.NO.20 | How do you rate the experiments in relation to the real life Applications?                                                    |                                          | 3.85             |  |  |  |  |
| OPTIONS | Excellent Very Good Good Av                                                                                                   | erage Poo                                |                  |  |  |  |  |
|         |                                                                                                                               |                                          |                  |  |  |  |  |