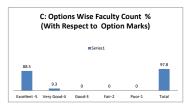

#### PART - A

| Q.No.   | Excellent | Very Good | Good | Fair | Poor | Total |
|---------|-----------|-----------|------|------|------|-------|
| 1       | 20        | 6         | 0    | 0    | 0    | 26    |
| 2       | 21        | 5         | 0    | 0    | 0    | 26    |
| 3       | 20        | 6         | 0    | 0    | 0    | 26    |
| 4       | 21        | 5         | 0    | 0    | 0    | 26    |
| 5       | 21        | 5         | 0    | 0    | 0    | 26    |
| 6       | 17        | 9         | 0    | 0    | 0    | 26    |
| 7       | 20        | 5         | 1    | 0    | 0    | 26    |
| 8       | 23        | 3         | 0    | 0    | 0    | 26    |
| 9       | 18        | 7         | 1    | 0    | 0    | 26    |
| 10      | 17        | 7         | 1    | 1    | 0    | 26    |
| AVERAGE | 19.8      | 5.8       | 0.3  | 0.1  | 0    | 26    |
|         |           |           |      |      |      |       |

| Feedback Average Out of 5 Scale | 4.75 |
|---------------------------------|------|