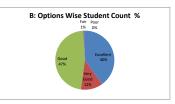

### PART - A

| Q.No.   | Excellent | Very Good | Good  | Fair | Poor | Total |
|---------|-----------|-----------|-------|------|------|-------|
| 1       | 34        | 16        | 65    | 0    | 0    | 115   |
| 2       | 36        | 15        | 64    | 0    | 0    | 115   |
| 3       | 36        | 11        | 68    | 0    | 0    | 115   |
| 4       | 36        | 26        | 52    | 1    | 0    | 115   |
| 5       | 38        | 15        | 53    | 9    | 0    | 115   |
| 6       | 36        | 25        | 33    | 21   | 0    | 115   |
| 7       | 36        | 26        | 52    | 1    | 0    | 115   |
| 8       | 35        | 36        | 43    | 1    | 0    | 115   |
| 9       | 34        | 21        | 59    | 1    | 0    | 115   |
| 10      | 35        | 13        | 63    | 4    | 0    | 115   |
| 11      | 39        | 24        | 51    | 1    | 0    | 115   |
| 12      | 34        | 11        | 70    | 0    | 0    | 115   |
| 13      | 35        | 29        | 50    | 1    | 0    | 115   |
| 14      | 43        | 18        | 51    | 3    | 0    | 115   |
| 15      | 46        | 14        | 54    | 1    | 0    | 115   |
| 16      | 46        | 9         | 60    | 0    | 0    | 115   |
| 17      | 37        | 13        | 64    | 1    | 0    | 115   |
| 18      | 35        | 6         | 65    | 9    | 0    | 115   |
| 19      | 35        | 6         | 66    | 8    | 0    | 115   |
| 20      | 38        | 22        | 54    | 1    | 0    | 115   |
| AVERAGE | 37.2      | 17.8      | 56.85 | 3.15 | 0    | 115   |

| Feedback Average Out of 5 Scale | 3.78 |
|---------------------------------|------|