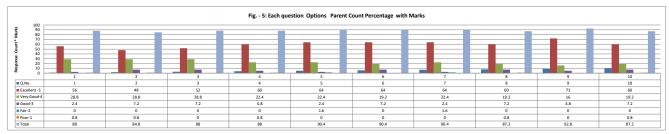

### **Questions and Options**

|         | Each Question Feedback Average out                                                                                            | of 5 Scale                               |                  |  |  |  |  |
|---------|-------------------------------------------------------------------------------------------------------------------------------|------------------------------------------|------------------|--|--|--|--|
| Q.NO.1  | How do you rate the sequence of the Courses that you have studied are in sequence to what you have                            |                                          |                  |  |  |  |  |
| OPTIONS |                                                                                                                               | erage Poo                                | r                |  |  |  |  |
| Q.NO.2  | How do you rate the syllabus of the courses that you have studied in relation to the competencies expected out of the course? |                                          |                  |  |  |  |  |
| OPTIONS | Excellent Very Good Good Av                                                                                                   | erage Poo                                | r · · ·          |  |  |  |  |
| Q.NO.3  | How do you rate the relevance of the units in Syllabus relevant to the course?                                                |                                          | 3.73             |  |  |  |  |
| OPTIONS | Excellent Very Good Good Av                                                                                                   | erage Poo                                | r                |  |  |  |  |
| Q.NO.4  | How do you rate the sequence of the units in the course?                                                                      |                                          | 3.85             |  |  |  |  |
| OPTIONS | Excellent Very Good Good Av                                                                                                   | erage Poo                                | r                |  |  |  |  |
| Q.NO.5  | How do you rate the allocation of the credits to the courses?                                                                 |                                          | 3.72             |  |  |  |  |
| OPTIONS | Excellent Very Good Good Av                                                                                                   | erage Poo                                | r 3.72           |  |  |  |  |
| Q.NO.6  | How do you rate the distribution of the contact hours among the course components (L-T-P)?                                    |                                          | 3.67             |  |  |  |  |
| OPTIONS | Excellent Very Good Good Av                                                                                                   | erage Poo                                | r 3.07           |  |  |  |  |
| Q.NO.7  | How do you rate the offering of the electives in terms of their relevance to the specialization streams                       | ?                                        | 3.85             |  |  |  |  |
| OPTIONS | Excellent Very Good Good Av                                                                                                   | erage Poo                                |                  |  |  |  |  |
| Q.NO.8  | How do you rate the electives offered in relation to the Technological advancements?                                          |                                          | 3.92             |  |  |  |  |
| OPTIONS | Excellent Very Good Good Av                                                                                                   | erage Poo                                |                  |  |  |  |  |
| Q.No.9  | How do you rate the relevance of the Text Books and reference books by their International recognit                           | ion to the Courses?                      | 3.77             |  |  |  |  |
| OPTIONS |                                                                                                                               | erage Poo                                |                  |  |  |  |  |
| Q.NO.10 | Rate the Size of syllabus in terms of the load on the student                                                                 | •                                        | 3.69             |  |  |  |  |
| OPTIONS |                                                                                                                               | erage Poo                                |                  |  |  |  |  |
| Q.NO.11 | Rate the courses in terms of extra learning or self learning considering the design of the courses                            |                                          | 3.88             |  |  |  |  |
| OPTIONS |                                                                                                                               | erage Poo                                |                  |  |  |  |  |
| Q.NO.12 | Rate the courses in terms of sequence of offering considering whether the preceding courses have by                           | een covered.                             | 3.00             |  |  |  |  |
| OPTIONS |                                                                                                                               | erage Poo                                | 3.69             |  |  |  |  |
| Q.NO.13 | How do you Rate the loading of the courses in a semester?                                                                     |                                          | 3.00             |  |  |  |  |
| OPTIONS |                                                                                                                               | erage Poo                                | 3.86             |  |  |  |  |
| Q.NO.14 |                                                                                                                               |                                          |                  |  |  |  |  |
| OPTIONS |                                                                                                                               | erage Poo                                | 3.88             |  |  |  |  |
| Q.NO.15 |                                                                                                                               | - '                                      |                  |  |  |  |  |
| OPTIONS | ······································                                                                                        | erage Poo                                | 3.92             |  |  |  |  |
| Q.NO.16 |                                                                                                                               |                                          | 3.88             |  |  |  |  |
| OPTIONS |                                                                                                                               | erage Poo                                | 1 3.00           |  |  |  |  |
| Q.NO.17 | How do you rate the composition of the courses in terms of Basic science, Engineering science, Hum.                           | anities, Discipline core, discipline ele | ctive, open 3.75 |  |  |  |  |
| OPTIONS |                                                                                                                               | erage Poo                                |                  |  |  |  |  |
| Q.NO.18 | How do you rate the percentage of courses having LAB components?                                                              |                                          | 3 59             |  |  |  |  |
| OPTIONS |                                                                                                                               | erage Poo                                | 3.39             |  |  |  |  |
| Q.NO.19 | How do you rate the domain used for designing the experiments for the LAB components?                                         |                                          | 3.6              |  |  |  |  |
| OPTIONS |                                                                                                                               | erage Poo                                | 1 3.0            |  |  |  |  |
| Q.NO.20 | How do you rate the experiments in relation to the real life Applications?                                                    |                                          | 3.85             |  |  |  |  |
| OPTIONS | Excellent Very Good Good Av                                                                                                   | erage Poo                                |                  |  |  |  |  |
|         |                                                                                                                               |                                          |                  |  |  |  |  |