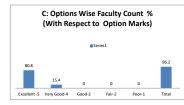

#### PART - A

| Q.No.   | Excellent | Very Good | Good | Fair | Poor | Total |
|---------|-----------|-----------|------|------|------|-------|
| 1       | 20        | 6         | 0    | 0    | 0    | 26    |
| 2       | 21        | 5         | 0    | 0    | 0    | 26    |
| 3       | 20        | 6         | 0    | 0    | 0    | 26    |
| 4       | 21        | 5         | 0    | 0    | 0    | 26    |
| 5       | 21        | 5         | 0    | 0    | 0    | 26    |
| 6       | 17        | 9         | 0    | 0    | 0    | 26    |
| 7       | 20        | 5         | 1    | 0    | 0    | 26    |
| 8       | 23        | 3         | 0    | 0    | 0    | 26    |
| 9       | 18        | 7         | 1    | 0    | 0    | 26    |
| 10      | 17        | 7         | 1    | 1    | 0    | 26    |
| AVERAGE | 19.8      | 5.8       | 0.3  | 0.1  | 0    | 26    |
|         |           |           |      |      |      |       |