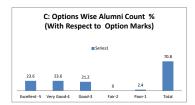

### PART - A

| Q.No.   | Excellent | Very Good | Good  | Fair | Poor | Total |
|---------|-----------|-----------|-------|------|------|-------|
| 1       | 34        | 16        | 65    | 0    | 0    | 115   |
| 2       | 36        | 15        | 64    | 0    | 0    | 115   |
| 3       | 36        | 11        | 68    | 0    | 0    | 115   |
| 4       | 36        | 26        | 52    | 1    | 0    | 115   |
| 5       | 38        | 15        | 53    | 9    | 0    | 115   |
| 6       | 36        | 25        | 33    | 21   | 0    | 115   |
| 7       | 36        | 26        | 52    | 1    | 0    | 115   |
| 8       | 35        | 36        | 43    | 1    | 0    | 115   |
| 9       | 34        | 21        | 59    | 1    | 0    | 115   |
| 10      | 35        | 13        | 63    | 4    | 0    | 115   |
| 11      | 39        | 24        | 51    | 1    | 0    | 115   |
| 12      | 34        | 11        | 70    | 0    | 0    | 115   |
| 13      | 35        | 29        | 50    | 1    | 0    | 115   |
| 14      | 43        | 18        | 51    | 3    | 0    | 115   |
| 15      | 46        | 14        | 54    | 1    | 0    | 115   |
| 16      | 46        | 9         | 60    | 0    | 0    | 115   |
| 17      | 37        | 13        | 64    | 1    | 0    | 115   |
| 18      | 35        | 6         | 65    | 9    | 0    | 115   |
| 19      | 35        | 6         | 66    | 8    | 0    | 115   |
| 20      | 38        | 22        | 54    | 1    | 0    | 115   |
| AVERAGE | 37.2      | 17.8      | 56.85 | 3.15 | 0    | 115   |