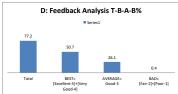

| Feedback Average Out of 5 Scale | 3.78 |
|---------------------------------|------|