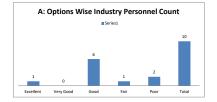

|      | Q.NO.4  | How do you rate the sequence of the units in the syllabus? |           |      |         |      |            |  |
|------|---------|------------------------------------------------------------|-----------|------|---------|------|------------|--|
| ORTH | OPTIONS | A                                                          | В         | c    | D       | E    | Industry   |  |
|      | OF HONS | Excellent                                                  | Very Good | Good | Average | Poor | Personnels |  |
|      | RESULT  | 1                                                          | 0         | 6    | 1       | 2    | 10         |  |
|      | MESOLI  | Excellent                                                  | Very Good | Good | Fair    | Poor | Total      |  |









|         | Q.NO.5  | How do you rate the relevance of the topics to the Industry? |           |      |         |          |            |  |  |
|---------|---------|--------------------------------------------------------------|-----------|------|---------|----------|------------|--|--|
| OPTIONS | A       | В                                                            | C         | D    | E       | Industry |            |  |  |
|         | OPTIONS | Excellent                                                    | Very Good | Good | Average | Poor     | Personnels |  |  |
|         | RESULT  | 1                                                            | 0         | 7    | 0       | 2        | 10         |  |  |
|         |         | Excellent