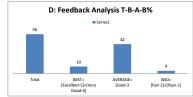

e Industry? |           |      |         |          |            |  |  |
|---------|---------|--------------------------------------------------------------|-----------|------|---------|----------|------------|--|--|
| OPTIONS | A       | В                                                            | C         | D    | E       | Industry |            |  |  |
|         | OPTIONS | Excellent                                                    | Very Good | Good | Average | Poor     | Personnels |  |  |
|         | RESULT  | 1                                                            | 0         | 7    | 0       | 2        | 10         |  |  |
|         |         | Excellent                                                    | Very Good | Good | Fair    | Poor     | Total      |  |  |









| Q.NO.6  |           | Rate the offering of the in relation to the specialization streams? |      |         |      |            |  |  |  |  |
|---------|-----------|---------------------------------------------------------------------|------|---------|------|------------|--|--|--|--|
| OPTIONS | A         | В                                                                   | c    | D       | E    | Industry   |  |  |  |  |
| OF HONS | Excellent | Very Good                                                           | Good | Average | Poor | Personnels |  |  |  |  |
| RESULT  | 0         | 0                                                                   | 6    | 0       | 4    | 10         |  |  |  |  |
| KEJOLI  | Excellent | Very Good