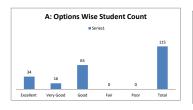

### PART - A

| Q.No.   | Excellent | Very Good | Good  | Fair | Poor | Total |
|---------|-----------|-----------|-------|------|------|-------|
| 1       | 34        | 16        | 65    | 0    | 0    | 115   |
| 2       | 36        | 15        | 64    | 0    | 0    | 115   |
| 3       | 36        | 11        | 68    | 0    | 0    | 115   |
| 4       | 36        | 26        | 52    | 1    | 0    | 115   |
| 5       | 38        | 15        | 53    | 9    | 0    | 115   |
| 6       | 36        | 25        | 33    | 21   | 0    | 115   |
| 7       | 36        | 26        | 52    | 1    | 0    | 115   |
| 8       | 35        | 36        | 43    | 1    | 0    | 115   |
| 9       | 34        | 21        | 59    | 1    | 0    | 115   |
| 10      | 35        | 13        | 63    | 4    | 0    | 115   |
| 11      | 39        | 24        | 51    | 1    | 0    | 115   |
| 12      | 34        | 11        | 70    | 0    | 0    | 115   |
| 13      | 35        | 29        | 50    | 1    | 0    | 115   |
| 14      | 43        | 18        | 51    | 3    | 0    | 115   |
| 15      | 46        | 14        | 54    | 1    | 0    | 115   |
| 16      | 46        | 9         | 60    | 0    | 0    | 115   |
| 17      | 37        | 13        | 64    | 1    | 0    | 115   |
| 18      | 35        | 6         | 65    | 9    | 0    | 115   |
| 19      | 35        | 6         | 66    | 8    | 0    | 115   |
| 20      | 38        | 22        | 54    | 1    | 0    | 115   |
| AVERAGE | 37.2      | 17.8      | 56.85 | 3.15 | 0    | 115   |

|    | Q.NO.1    | NO.1 How do you rate the sequence of the Courses that you have studied are in sequence to what you have studied in the previous semeste |           |      |         |      |          |  |  |
|----|-----------|-----------------------------------------------------------------------------------------------------------------------------------------|-----------|------|---------|------|----------|--|--|
| OR | OPTIONS   | A                                                                                                                                       | В         | С    | D       | E    | Students |  |  |
|    | 01 110115 | Excellent                                                                                                                               | Very Good | Good | Average | Poor | Students |  |  |
|    | RESULT    | 34                                                                                                                                      | 16        | 65   | 0       | 0    | 115      |  |  |
|    | KESOLI    | Excellent                                                                                                                               | Very Good | Good | Fair    | Poor | Total    |  |  |