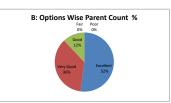

|      |         |      |         |  |  |
|---------|-----------|--------------------------------------------------------------------------------------|------|---------|------|---------|--|--|
| OPTIONS | A         | В                                                                                    | С    | D       | E    | Parents |  |  |
|         | Excellent | Very Good                                                                            | Good | Average | Poor | raients |  |  |
| RESULT  | 13        | 9                                                                                    | 3    | 0       | 0    | 25      |  |  |
| REJULI  | Excellent | Very Good                                                                            | Good | Fair    | Poor | Total   |  |  |









| Q.NO.4  | e the treatment of the | students by the faculty irre | spective of the background of t | he student that includes G | ender, cast, community creed etc | in teaching |
|---------|------------------------|------------------------------|---------------------------------|----------------------------|----------------------------------|-------------|
| OPTIONS | A                      | В                            | С                               | D                          | E                                | Parents     |
| OFTIONS | Excellent              | Very Good                    | Good                            | Average                    | Poor                             | raiellis    |
| RESULT  | 15                     | 7                            | 2