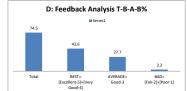

# Student Feedback on Curriculum Analysis Report Academic Year: 2023-24 Semester - ODD

| Feedback Average Out of 5 Scale | 3.78 |
|---------------------------------|------|

|       | D: Feedback Ana                | ilysis T-B-A | -B%               |
|-------|--------------------------------|--------------|-------------------|
|       | ■ Seri                         | es1          |                   |
| 78.4  |                                |              |                   |
|       | 49.8                           |              |                   |
|       |                                | 28.2         |                   |
|       |                                |              | 0.4               |
| Total | BEST=                          | AVERAGE=     | BAD=              |
|       | [Excellent-5]+[Very<br>Good-41 | Good-3       | [Fair-2]+[Poor-1] |