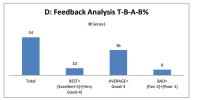

| D: Feedback An | alysis T-B-A-B%    |
|----------------|--------------------|
| ■ Se           | ries1              |
| 74.6           |                    |
|                |                    |
| 39.1           | 35.5               |
|                |                    |
|                | 0                  |
| Total BEST=    | 0<br>AVERAGE= BAD= |