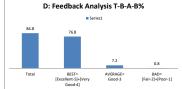

|       | D: Feedback Ana                | ilysis T-B-A | -B%               |
|-------|--------------------------------|--------------|-------------------|
|       | ■ Seri                         | es1          |                   |
| 78.4  |                                |              |                   |
|       | 49.8                           |              |                   |
|       |                                | 28.2         |                   |
|       |                                |              | 0.4               |
| Total | BEST=                          | AVERAGE=     | BAD=              |
|       | [Excellent-5]+[Very<br>Good-41 | Good-3       | [Fair-2]+[Poor-1] |