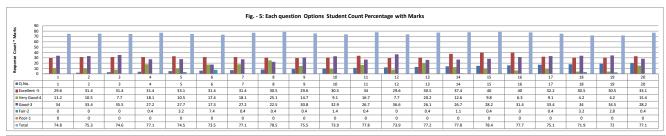

### PART - A

| Q.No.   | Excellent | Very Good | Good  | Fair | Poor | Total |
|---------|-----------|-----------|-------|------|------|-------|
| 1       | 34        | 16        | 65    | 0    | 0    | 115   |
| 2       | 36        | 15        | 64    | 0    | 0    | 115   |
| 3       | 36        | 11        | 68    | 0    | 0    | 115   |
| 4       | 36        | 26        | 52    | 1    | 0    | 115   |
| 5       | 38        | 15        | 53    | 9    | 0    | 115   |
| 6       | 36        | 25        | 33    | 21   | 0    | 115   |
| 7       | 36        | 26        | 52    | 1    | 0    | 115   |
| 8       | 35        | 36        | 43    | 1    | 0    | 115   |
| 9       | 34        | 21        | 59    | 1    | 0    | 115   |
| 10      | 35        | 13        | 63    | 4    | 0    | 115   |
| 11      | 39        | 24        | 51    | 1    | 0    | 115   |
| 12      | 34        | 11        | 70    | 0    | 0    | 115   |
| 13      | 35        | 29        | 50    | 1    | 0    | 115   |
| 14      | 43        | 18        | 51    | 3    | 0    | 115   |
| 15      | 46        | 14        | 54    | 1    | 0    | 115   |
| 16      | 46        | 9         | 60    | 0    | 0    | 115   |
| 17      | 37        | 13        | 64    | 1    | 0    | 115   |
| 18      | 35        | 6         | 65    | 9    | 0    | 115   |
| 19      | 35        | 6         | 66    | 8    | 0    | 115   |
| 20      | 38        | 22        | 54    | 1    | 0    | 115   |
| AVERAGE | 37.2      | 17.8      | 56.85 | 3.15 | 0    | 115   |

### **Questions and Options**

|         | Each Question Feedback Average out                                                                                            | of 5 Scale                               |                  |  |  |  |  |
|---------|-------------------------------------------------------------------------------------------------------------------------------|------------------------------------------|------------------|--|--|--|--|
| Q.NO.1  | How do you rate the sequence of the Courses that you have studied are in sequence to what you have                            |                                          |                  |  |  |  |  |
| OPTIONS |                                                                                                                               | erage Poo                                | r                |  |  |  |  |
| Q.NO.2  | How do you rate the syllabus of the courses that you have studied in relation to the competencies expected out of the course? |                                          |                  |  |  |  |  |
| OPTIONS | Excellent Very Good Good Av                                                                                                   | erage Poo                                | r · · ·          |  |  |  |  |
| Q.NO.3  | How do you rate the relevance of the units in Syllabus relevant to the course?                                                |                                          | 3.73             |  |  |  |  |
| OPTIONS | Excellent Very Good Good Av                                                                                                   | erage Poo                                | r                |  |  |  |  |
| Q.NO.4  | How do you rate the sequence of the units in the course?                                                                      |                                          | 3.85             |  |  |  |  |
| OPTIONS | Excellent Very Good Good Av                                                                                                   | erage Poo                                | r                |  |  |  |  |
| Q.NO.5  | How do you rate the allocation of the credits to the courses?                                                                 |                                          | 3.72             |  |  |  |  |
| OPTIONS | Excellent Very Good Good Av                                                                                                   | erage Poo                                | r 3.72           |  |  |  |  |
| Q.NO.6  | How do you rate the distribution of the contact hours among the course components (L-T-P)?                                    |                                          | 3.67             |  |  |  |  |
| OPTIONS | Excellent Very Good Good Av                                                                                                   | erage Poo                                | r 3.07           |  |  |  |  |
| Q.NO.7  | How do you rate the offering of the electives in terms of their relevance to the specialization streams                       | ?                                        | 3.85             |  |  |  |  |
| OPTIONS | Excellent Very Good Good Av                                                                                                   | erage Poo                                |                  |  |  |  |  |
| Q.NO.8  | How do you rate the electives offered in relation to the Technological advancements?                                          |                                          | 3.92             |  |  |  |  |
| OPTIONS | Excellent Very Good Good Av                                                                                                   | erage Poo                                |                  |  |  |  |  |
| Q.No.9  | How do you rate the relevance of the Text Books and reference books by their International recognit                           | ion to the Courses?                      | 3.77             |  |  |  |  |
| OPTIONS |                                                                                                                               | erage Poo                                |                  |  |  |  |  |
| Q.NO.10 | Rate the Size of syllabus in terms of the load on the student                                                                 | •                                        | 3.69             |  |  |  |  |
| OPTIONS |                                                                                                                               | erage Poo                                |                  |  |  |  |  |
| Q.NO.11 | Rate the courses in terms of extra learning or self learning considering the design of the courses                            |                                          | 3.88             |  |  |  |  |
| OPTIONS |                                                                                                                               | erage Poo                                |                  |  |  |  |  |
| Q.NO.12 | Rate the courses in terms of sequence of offering considering whether the preceding courses have by                           | een covered.                             | 3.00             |  |  |  |  |
| OPTIONS |                                                                                                                               | erage Poo                                | 3.69             |  |  |  |  |
| Q.NO.13 | How do you Rate the loading of the courses in a semester?                                                                     |                                          | 3.00             |  |  |  |  |
| OPTIONS |                                                                                                                               | erage Poo                                | 3.86             |  |  |  |  |
| Q.NO.14 |                                                                                                                               |                                          |                  |  |  |  |  |
| OPTIONS |                                                                                                                               | erage Poo                                | 3.88             |  |  |  |  |
| Q.NO.15 |                                                                                                                               | - '                                      |                  |  |  |  |  |
| OPTIONS | ······································                                                                                        | erage Poo                                | 3.92             |  |  |  |  |
| Q.NO.16 |                                                                                                                               |                                          | 3.88             |  |  |  |  |
| OPTIONS |                                                                                                                               | erage Poo                                | 1 3.00           |  |  |  |  |
| Q.NO.17 | How do you rate the composition of the courses in terms of Basic science, Engineering science, Hum.                           | anities, Discipline core, discipline ele | ctive, open 3.75 |  |  |  |  |
| OPTIONS |                                                                                                                               | erage Poo                                |                  |  |  |  |  |
| Q.NO.18 | How do you rate the percentage of courses having LAB components?                                                              |                                          | 3 59             |  |  |  |  |
| OPTIONS |                                                                                                                               | erage Poo                                | 3.39             |  |  |  |  |
| Q.NO.19 | How do you rate the domain used for designing the experiments for the LAB components?                                         |                                          | 3.6              |  |  |  |  |
| OPTIONS |                                                                                                                               | erage Poo                                | 1 3.0            |  |  |  |  |
| Q.NO.20 | How do you rate the experiments in relation to the real life Applications?                                                    |                                          | 3.85             |  |  |  |  |
| OPTIONS | Excellent Very Good Good Av                                                                                                   | erage Poo                                |                  |  |  |  |  |
|         |                                                                                                                               |                                          |                  |  |  |  |  |