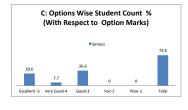

### PART - A

| Q.No.   | Excellent | Very Good | Good  | Fair | Poor | Total |
|---------|-----------|-----------|-------|------|------|-------|
| 1       | 34        | 16        | 65    | 0    | 0    | 115   |
| 2       | 36        | 15        | 64    | 0    | 0    | 115   |
| 3       | 36        | 11        | 68    | 0    | 0    | 115   |
| 4       | 36        | 26        | 52    | 1    | 0    | 115   |
| 5       | 38        | 15        | 53    | 9    | 0    | 115   |
| 6       | 36        | 25        | 33    | 21   | 0    | 115   |
| 7       | 36        | 26        | 52    | 1    | 0    | 115   |
| 8       | 35        | 36        | 43    | 1    | 0    | 115   |
| 9       | 34        | 21        | 59    | 1    | 0    | 115   |
| 10      | 35        | 13        | 63    | 4    | 0    | 115   |
| 11      | 39        | 24        | 51    | 1    | 0    | 115   |
| 12      | 34        | 11        | 70    | 0    | 0    | 115   |
| 13      | 35        | 29        | 50    | 1    | 0    | 115   |
| 14      | 43        | 18        | 51    | 3    | 0    | 115   |
| 15      | 46        | 14        | 54    | 1    | 0    | 115   |
| 16      | 46        | 9         | 60    | 0    | 0    | 115   |
| 17      | 37        | 13        | 64    | 1    | 0    | 115   |
| 18      | 35        | 6         | 65    | 9    | 0    | 115   |
| 19      | 35        | 6         | 66    | 8    | 0    | 115   |
| 20      | 38        | 22        | 54    | 1    | 0    | 115   |
| AVERAGE | 37.2      | 17.8      | 56.85 | 3.15 | 0    | 115   |

| Feedback Average Out of 5 Scale | 3.78 |
|---------------------------------|------|