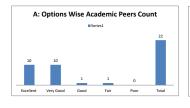

| Q.NO.12   | Ra        | Rate the courses in terms of sequence of offering considering whether the preceding courses have been covered. |      |         |      |          |  |  |  |  |
|-----------|-----------|----------------------------------------------------------------------------------------------------------------|------|---------|------|----------|--|--|--|--|
| OPTIONS   | A         | В                                                                                                              | С    | D       | E    | Students |  |  |  |  |
| 01 110165 | Excellent | Very Good                                                                                                      | Good | Average | Poor | Students |  |  |  |  |
| RESULT    | 34        | 11                                                                                                             | 70   | 0       | 0    | 115      |  |  |  |  |
|           | Excellent | Very Good                                                                                                      | Good | Fair    | Poor | Total    |  |  |  |  |