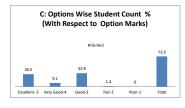

### PART - A

| Q.No.   | Excellent | Very Good | Good  | Fair | Poor | Total |
|---------|-----------|-----------|-------|------|------|-------|
| 1       | 34        | 16        | 65    | 0    | 0    | 115   |
| 2       | 36        | 15        | 64    | 0    | 0    | 115   |
| 3       | 36        | 11        | 68    | 0    | 0    | 115   |
| 4       | 36        | 26        | 52    | 1    | 0    | 115   |
| 5       | 38        | 15        | 53    | 9    | 0    | 115   |
| 6       | 36        | 25        | 33    | 21   | 0    | 115   |
| 7       | 36        | 26        | 52    | 1    | 0    | 115   |
| 8       | 35        | 36        | 43    | 1    | 0    | 115   |
| 9       | 34        | 21        | 59    | 1    | 0    | 115   |
| 10      | 35        | 13        | 63    | 4    | 0    | 115   |
| 11      | 39        | 24        | 51    | 1    | 0    | 115   |
| 12      | 34        | 11        | 70    | 0    | 0    | 115   |
| 13      | 35        | 29        | 50    | 1    | 0    | 115   |
| 14      | 43        | 18        | 51    | 3    | 0    | 115   |
| 15      | 46        | 14        | 54    | 1    | 0    | 115   |
| 16      | 46        | 9         | 60    | 0    | 0    | 115   |
| 17      | 37        | 13        | 64    | 1    | 0    | 115   |
| 18      | 35        | 6         | 65    | 9    | 0    | 115   |
| 19      | 35        | 6         | 66    | 8    | 0    | 115   |
| 20      | 38        | 22        | 54    | 1    | 0    | 115   |
| AVERAGE | 37.2      | 17.8      | 56.85 | 3.15 | 0    | 115   |

| Feedback Average Out of 5 Scale | 3.78 |
|---------------------------------|------|