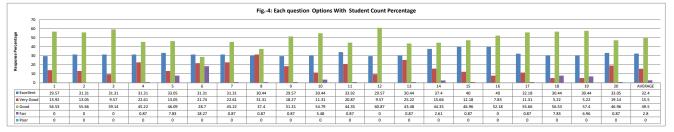

### PART - A

| Q.No.   | Excellent | Very Good | Good  | Fair | Poor | Total |
|---------|-----------|-----------|-------|------|------|-------|
| 1       | 34        | 16        | 65    | 0    | 0    | 115   |
| 2       | 36        | 15        | 64    | 0    | 0    | 115   |
| 3       | 36        | 11        | 68    | 0    | 0    | 115   |
| 4       | 36        | 26        | 52    | 1    | 0    | 115   |
| 5       | 38        | 15        | 53    | 9    | 0    | 115   |
| 6       | 36        | 25        | 33    | 21   | 0    | 115   |
| 7       | 36        | 26        | 52    | 1    | 0    | 115   |
| 8       | 35        | 36        | 43    | 1    | 0    | 115   |
| 9       | 34        | 21        | 59    | 1    | 0    | 115   |
| 10      | 35        | 13        | 63    | 4    | 0    | 115   |
| 11      | 39        | 24        | 51    | 1    | 0    | 115   |
| 12      | 34        | 11        | 70    | 0    | 0    | 115   |
| 13      | 35        | 29        | 50    | 1    | 0    | 115   |
| 14      | 43        | 18        | 51    | 3    | 0    | 115   |
| 15      | 46        | 14        | 54    | 1    | 0    | 115   |
| 16      | 46        | 9         | 60    | 0    | 0    | 115   |
| 17      | 37        | 13        | 64    | 1    | 0    | 115   |
| 18      | 35        | 6         | 65    | 9    | 0    | 115   |
| 19      | 35        | 6         | 66    | 8    | 0    | 115   |
| 20      | 38        | 22        | 54    | 1    | 0    | 115   |
| AVERAGE | 37.2      | 17.8      | 56.85 | 3.15 | 0    | 115   |

### **Questions and Options**

|         | Each Question Feedback Average out                                                                                            | of 5 Scale                               |                  |  |  |  |  |
|---------|-------------------------------------------------------------------------------------------------------------------------------|------------------------------------------|------------------|--|--|--|--|
| Q.NO.1  | How do you rate the sequence of the Courses that you have studied are in sequence to what you have                            |                                          |                  |  |  |  |  |
| OPTIONS |                                                                                                                               | erage Poo                                | r                |  |  |  |  |
| Q.NO.2  | How do you rate the syllabus of the courses that you have studied in relation to the competencies expected out of the course? |                                          |                  |  |  |  |  |
| OPTIONS | Excellent Very Good Good Av                                                                                                   | erage Poo                                | r · · ·          |  |  |  |  |
| Q.NO.3  | How do you rate the relevance of the units in Syllabus relevant to the course?                                                |                                          | 3.73             |  |  |  |  |
| OPTIONS | Excellent Very Good Good Av                                                                                                   | erage Poo                                | r                |  |  |  |  |
| Q.NO.4  | How do you rate the sequence of the units in the course?                                                                      |                                          | 3.85             |  |  |  |  |
| OPTIONS | Excellent Very Good Good Av                                                                                                   | erage Poo                                | r                |  |  |  |  |
| Q.NO.5  | How do you rate the allocation of the credits to the courses?                                                                 |                                          | 3.72             |  |  |  |  |
| OPTIONS | Excellent Very Good Good Av                                                                                                   | erage Poo                                | r 3.72           |  |  |  |  |
| Q.NO.6  | How do you rate the distribution of the contact hours among the course components (L-T-P)?                                    |                                          | 3.67             |  |  |  |  |
| OPTIONS | Excellent Very Good Good Av                                                                                                   | erage Poo                                | r 3.07           |  |  |  |  |
| Q.NO.7  | How do you rate the offering of the electives in terms of their relevance to the specialization streams                       | ?                                        | 3.85             |  |  |  |  |
| OPTIONS | Excellent Very Good Good Av                                                                                                   | erage Poo                                |                  |  |  |  |  |
| Q.NO.8  | How do you rate the electives offered in relation to the Technological advancements?                                          |                                          | 3.92             |  |  |  |  |
| OPTIONS | Excellent Very Good Good Av                                                                                                   | erage Poo                                |                  |  |  |  |  |
| Q.No.9  | How do you rate the relevance of the Text Books and reference books by their International recognit                           | ion to the Courses?                      | 3.77             |  |  |  |  |
| OPTIONS |                                                                                                                               | erage Poo                                |                  |  |  |  |  |
| Q.NO.10 | Rate the Size of syllabus in terms of the load on the student                                                                 | •                                        | 3.69             |  |  |  |  |
| OPTIONS |                                                                                                                               | erage Poo                                |                  |  |  |  |  |
| Q.NO.11 | Rate the courses in terms of extra learning or self learning considering the design of the courses                            |                                          | 3.88             |  |  |  |  |
| OPTIONS |                                                                                                                               | erage Poo                                |                  |  |  |  |  |
| Q.NO.12 | Rate the courses in terms of sequence of offering considering whether the preceding courses have by                           | een covered.                             | 3.00             |  |  |  |  |
| OPTIONS |                                                                                                                               | erage Poo                                | 3.69             |  |  |  |  |
| Q.NO.13 | How do you Rate the loading of the courses in a semester?                                                                     |                                          | 3.00             |  |  |  |  |
| OPTIONS |                                                                                                                               | erage Poo                                | 3.86             |  |  |  |  |
| Q.NO.14 |                                                                                                                               |                                          |                  |  |  |  |  |
| OPTIONS |                                                                                                                               | erage Poo                                | 3.88             |  |  |  |  |
| Q.NO.15 |                                                                                                                               | - '                                      |                  |  |  |  |  |
| OPTIONS | ······································                                                                                        | erage Poo                                | 3.92             |  |  |  |  |
| Q.NO.16 |                                                                                                                               |                                          | 3.88             |  |  |  |  |
| OPTIONS |                                                                                                                               | erage Poo                                | 1 3.00           |  |  |  |  |
| Q.NO.17 | How do you rate the composition of the courses in terms of Basic science, Engineering science, Hum.                           | anities, Discipline core, discipline ele | ctive, open 3.75 |  |  |  |  |
| OPTIONS |                                                                                                                               | erage Poo                                |                  |  |  |  |  |
| Q.NO.18 | How do you rate the percentage of courses having LAB components?                                                              |                                          | 3 59             |  |  |  |  |
| OPTIONS |                                                                                                                               | erage Poo                                | 3.39             |  |  |  |  |
| Q.NO.19 | How do you rate the domain used for designing the experiments for the LAB components?                                         |                                          | 3.6              |  |  |  |  |
| OPTIONS |                                                                                                                               | erage Poo                                | 1 3.0            |  |  |  |  |
| Q.NO.20 | How do you rate the experiments in relation to the real life Applications?                                                    |                                          | 3.85             |  |  |  |  |
| OPTIONS | Excellent Very Good Good Av                                                                                                   | erage Poo                                |                  |  |  |  |  |
|         |                                                                                                                               |                                          |                  |  |  |  |  |