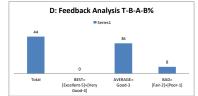

he specialization streams? |      |         |      |            |  |  |  |  |
|---------|-----------|---------------------------------------------------------------------|------|---------|------|------------|--|--|--|--|
| OPTIONS | A         | В                                                                   | c    | D       | E    | Industry   |  |  |  |  |
| OF HONS | Excellent | Very Good                                                           | Good | Average | Poor | Personnels |  |  |  |  |
| RESULT  | 0         | 0                                                                   | 6    | 0       | 4    | 10         |  |  |  |  |
| KEJOLI  | Excellent | Very Good                                                           | Good | Fair    | Poor | Total      |  |  |  |  |









| Q.NO.7    |           | How do you rate the offering of the electives in relation to the Technological advancements? |      |         |      |            |  |  |
|-----------|-----------|----------------------------------------------------------------------------------------------|------|---------|------|------------|--|--|
| OPTIONS   | A         | В                                                                                            | С    | D       | E    | Industry   |  |  |
| 01 110143 | Excellent | Very Good                                                                                    | Good | Average | Poor | Personnels |  |  |
| RESULT    | 0         | 0                                                                                            | 8    | 0       | 2