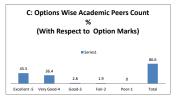

| Poor | Total    |  |  |









| Q.NO.11 |           | Rate the Size of syllabus in terms of the load on the student |      |         |      |          |  |
|---------|-----------|---------------------------------------------------------------|------|---------|------|----------|--|
| OPTIONS | A         | В                                                             | C    | D       | E    | Academic |  |
| OFTIONS | Excellent | Very Good                                                     | Good | Average | Poor | Peers    |  |
| RESULT  | 10        | 10                                                            | 1    | 1       | 0    | 22       |  |
| RESULI  | Excellent | Very Good                                                     | Good | Fair    | Poor | Total    |  |







|       | D: Feedback Ana                | lysis T-B-A-       | -B%                       |
|-------|--------------------------------|--------------------|---------------------------|
|       | ■ Seri                         | es1                |                           |
| 86.6  | 81.9                           |                    |                           |
|       |                                |                    |                           |
|       |                                |                    |                           |
|       |                                |                    |                           |
|       |                                | 2.8                | 1.9                       |
| Total | BEST=                          | AVERAGE=<br>Good-3