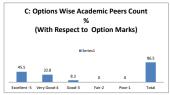

|       | D: Feedback Ana                | ilysis T-B-A | -B%               |
|-------|--------------------------------|--------------|-------------------|
|       | ■ Seri                         | es1          |                   |
| 78.4  |                                |              |                   |
|       | 49.8                           |              |                   |
|       |                                | 28.2         |                   |
|       |                                |              | 0.4               |
| Total | BEST=                          | AVERAGE=     | BAD=              |
|       | [Excellent-5]+[Very<br>Good-41 | Good-3       | [Fair-2]+[Poor-1] |