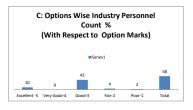

------------------------------------------------------|------|---------|------|------------|--|--|
| OPTIONS | A         | В                                                                                                        | c    | D       | E    | Industry   |  |  |
|         | Excellent | Very Good                                                                                                | Good | Average | Poor | Personnels |  |  |
| RESULT  | 1         | 0                                                                                                        | 7    | 1       | 1    | 10         |  |  |
|         | Excellent | Very Good                                                                                                | Good | Fair    | Poor | Total      |  |  |









| Q.No.9  | How do you | How do you rate the applicability of the domains and the tools used for designing the experiments in terms of existing practices in the Industry? |      |         |      |            |  |  |  |
|---------|------------|---------------------------------------------------------------------------------------------------------------------------------------------------|------|---------|------|------------|--|--|--|
| OPTIONS | A          | В                                                                                                                                                 | С    | D       | E    | Industry   |  |  |  |
| OF HONS | Excellent  | Very Good