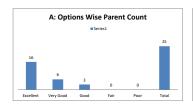

|    | Q.NO.1    | NO.1 How do you rate the sequence of the Courses that you have studied are in sequence to what you have studied in the previous semeste |           |      |         |      |          |  |  |
|----|-----------|-----------------------------------------------------------------------------------------------------------------------------------------|-----------|------|---------|------|----------|--|--|
| OR | OPTIONS   | A                                                                                                                                       | В         | С    | D       | E    | Students |  |  |
|    | 01 110115 | Excellent                                                                                                                               | Very Good | Good | Average | Poor | Students |  |  |
|    | RESULT    | 34                                                                                                                                      | 16        | 65   | 0       | 0    | 115      |  |  |
|    | KESOLI    | Excellent                                                                                                                               | Very Good | Good | Fair    | Poor | Total    |  |  |