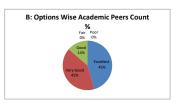

| Poor | Total    |  |  |









| Q.NO.14   |           | How do you Rate the loading of the courses in a semester? |      |         |      |          |  |  |
|-----------|-----------|-----------------------------------------------------------|------|---------|------|----------|--|--|
| OPTIONS   | A         | В                                                         | C    | D       | E    | Academic |  |  |
| 01 110143 | Excellent | Very Good                                                 | Good | Average | Poor | Peers    |  |  |
| RESULT    | 10        | 9                                                         | 3    | 0       | 0    | 22       |  |  |
| REJULI    | Excellent | Very Good                                                 | Good | Fair    | Poor | Total    |  |  |









| Q.NO.15 | How do you rate the evaluation scheme designed for each of the course? |           |      |         |      |          |  |
|---------|------------------------------------------------------------------------|-----------|------|---------|------|----------|--|
| OPTIONS | A                                                                      | В         | C    | D       | E    | Academic |  |
|         | Excellent                                                              | Very Good | Good | Average | Poor | Peers    |  |
| RESULT  | 12                                                                     | 7         | 3    | 0       | 0    | 22       |  |
| HESOEI  | Excellent                                                              | Very Good | Good | Fair    | Poor