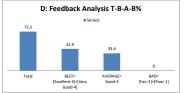

|       | D: Feedback Ana                | ilysis T-B-A | -B%               |
|-------|--------------------------------|--------------|-------------------|
|       | ■ Seri                         | es1          |                   |
| 78.4  |                                |              |                   |
|       | 49.8                           |              |                   |
|       |                                | 28.2         |                   |
|       |                                |              | 0.4               |
| Total | BEST=                          | AVERAGE=     | BAD=              |
|       | [Excellent-5]+[Very<br>Good-41 | Good-3       | [Fair-2]+[Poor-1] |