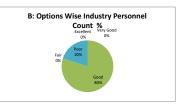

-|----------------------------------------------------------------------------------------------|------|---------|------|------------|--|--|
| OPTIONS   | A         | В                                                                                            | С    | D       | E    | Industry   |  |  |
| 01 110143 | Excellent | Very Good                                                                                    | Good | Average | Poor | Personnels |  |  |
| RESULT    | 0         | 0                                                                                            | 8    | 0       | 2    | 10         |  |  |
| KESOLI    | Excellent | Very Good                                                                                    | Good | Fair    | Poor | Total      |  |  |









| Q.NO.8  |           | How do you rate the courses which are skills related suiting to the Industry included into the programs? |      |         |      |            |  |  |
|---------|-----------|----------------------------------------------------------------------------------------------------------|------|---------|------|------------|--|--|
| OPTIONS | A         | В                                                                                                        | c    | D       | E    | Industry   |  |  |
|         | Excellent | Very Good                                                                                                | Good | Average | Poor | Personnels |  |  |
| RESULT  | 1         | 0