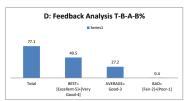

| D: Feedback An | alysis T-B-A-B%    |
|----------------|--------------------|
| ■ Se           | ries1              |
| 74.6           |                    |
|                |                    |
| 39.1           | 35.5               |
|                |                    |
|                | 0                  |
| Total BEST=    | 0<br>AVERAGE= BAD= |

|       | D: Feedback Ana                | ilysis T-B-A | -B%               |
|-------|--------------------------------|--------------|-------------------|
|       | ■ Seri                         | es1          |                   |
| 78.4  |                                |              |                   |
|       | 49.8                           |              |                   |
|       |                                | 28.2         |                   |
|       |                                |              | 0.4               |
| Total | BEST=                          | AVERAGE=     | BAD=              |
|       | [Excellent-5]+[Very<br>Good-41 | Good-3       | [Fair-2]+[Poor-1] |