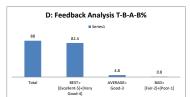

| D: Feedback An | alysis T-B-A-B%    |
|----------------|--------------------|
| ■ Se           | ries1              |
| 74.6           |                    |
|                |                    |
| 39.1           | 35.5               |
|                |                    |
|                | 0                  |
| Total BEST=    | 0<br>AVERAGE= BAD= |

|       | D: Feedback Ana                | ilysis T-B-A | -B%               |
|-------|--------------------------------|--------------|-------------------|
|       | ■ Seri                         | es1          |                   |
| 78.4  |                                |              |                   |
|       | 49.8                           |              |                   |
|       |                                | 28.2         |                   |
|       |                                |              | 0.4               |
| Total | BEST=                          | AVERAGE=     | BAD=              |
|       | [Excellent-5]+[Very<br>Good-41 | Good-3       | [Fair-2]+[Poor-1] |