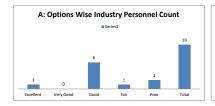

-------------------------------------------------------------------------------------------|-----------|------|---------|------|------------|--|--|--|
| OPTIONS | A                                                                                         | В         | c    | D       | E    | Industry   |  |  |  |
| OFTIONS | Excellent                                                                                 | Very Good | Good | Average | Poor | Personnels |  |  |  |
| RESULT  | 1                                                                                         | 0         | 6    | 1       | 2    | 10         |  |  |  |
| RESULT  | Excellent                                                                                 | Very Good | Good | Fair    | Poor | Total      |  |  |  |









### Industry Personnel Feedback on Curriculum Analysis Overall Analysis













| SI.No.        | Q.No. | Question |   |
|---------------|-------|----------|---|
| SI.No.<br>N_1 |       |          |   |
| N_2           |       |          |   |
| N 3           | £     |          | * |

| Mos | t Negative | Response Feed | Questions |  |
|-----|------------|---------------|-----------|--|
|     | No.        | Q.No.         | Question  |  |
| N   | _1         |               |           |  |
| N   | 1_2        |               |           |  |
| N   | 1_3        |               |           |  |

| Sl.No. | Q.No.                        | <br>Analysis | Action Taken | Feedback After | Departmen | Program | Specialization | DAC No. | Page No. | Date | BOS No |
|--------|-------------