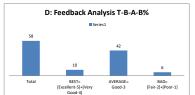

| D: Feedback An | alysis T-B-A-B%    |
|----------------|--------------------|
| ■ Se           | ries1              |
| 74.6           |                    |
|                |                    |
| 39.1           | 35.5               |
|                |                    |
|                | 0                  |
| Total BEST=    | 0<br>AVERAGE= BAD= |