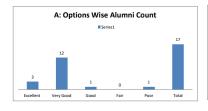

| 17      |
| RESOLI  | Excellent | Very Good | Good | Fair    | Poor | Total   |









| Q.NO.3  |           | How do    | you rate the competencies in rel | ation to the course content | ?    |         |
|---------|-----------|-----------|----------------------------------|-----------------------------|------|---------|
| OPTIONS | A         | В         | c                                | D                           | E    | Alumini |
| OF HONS | Excellent | Very Good | Good                             | Average                     | Poor | Alumini |
| RESULT  | 3         | 12        | 1                                | 0                           | 1    | 17      |
| REJULI  | Excellent | Very Good | Good                             | Fair                        | Poor | Total   |









| Q.NO.4  |           | How do rate the sequence of the topics in the units? |      |         |      |          |  |  |
|---------|-----------|------------------------------------------------------|------|---------|------|----------|--|--|
| OPTIONS | A         | В                                                    | c    | D       | E    | Alumini  |  |  |
| OFTIONS | Excellent | Very Good                                            | Good | Average | Poor | Addition |  |  |
| RESULT  | 7         | 9                                                    | 0    | 0       | 1    | 17       |  |  |
| MEJOET  | Excellent | Very Good                                            | Good | Fair    | Poor | Total    |  |  |









| Q.NO.5  |           | Rate the offering of the in relation to