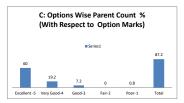

| How do you rate the transparency of the evaluation system in the KLEF? |           |      |         |      |         |  |
|---------|------------------------------------------------------------------------|-----------|------|---------|------|---------|--|
| OPTIONS | A                                                                      | В         | С    | D       | E    | Parents |  |
|         | Excellent                                                              | Very Good | Good | Average | Poor | Parents |  |
| RESULT  | 15                                                                     | 6         | 3    | 0       | 1    | 25      |  |
| ILLJOET | Excellent                                                              | Very Good | Good | Fair    | Poor | Total   |  |









#### PART - F

### Parent Feedback on Curriculum Analysis Overall Analysis













## Most Positive and Negative Response Feedback Questions - Analysis and Action Taken

| Most Pos              | itive Respo                 | nse Feedback Questions