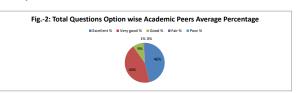

### PART - A

| Q.No.   | Excellent | Very Good | Good  | Fair | Poor | Total |
|---------|-----------|-----------|-------|------|------|-------|
| 1       | 34        | 16        | 65    | 0    | 0    | 115   |
| 2       | 36        | 15        | 64    | 0    | 0    | 115   |
| 3       | 36        | 11        | 68    | 0    | 0    | 115   |
| 4       | 36        | 26        | 52    | 1    | 0    | 115   |
| 5       | 38        | 15        | 53    | 9    | 0    | 115   |
| 6       | 36        | 25        | 33    | 21   | 0    | 115   |
| 7       | 36        | 26        | 52    | 1    | 0    | 115   |
| 8       | 35        | 36        | 43    | 1    | 0    | 115   |
| 9       | 34        | 21        | 59    | 1    | 0    | 115   |
| 10      | 35        | 13        | 63    | 4    | 0    | 115   |
| 11      | 39        | 24        | 51    | 1    | 0    | 115   |
| 12      | 34        | 11        | 70    | 0    | 0    | 115   |
| 13      | 35        | 29        | 50    | 1    | 0    | 115   |
| 14      | 43        | 18        | 51    | 3    | 0    | 115   |
| 15      | 46        | 14        | 54    | 1    | 0    | 115   |
| 16      | 46        | 9         | 60    | 0    | 0    | 115   |
| 17      | 37        | 13        | 64    | 1    | 0    | 115   |
| 18      | 35        | 6         | 65    | 9    | 0    | 115   |
| 19      | 35        | 6         | 66    | 8    | 0    | 115   |
| 20      | 38        | 22        | 54    | 1    | 0    | 115   |
| AVERAGE | 37.2      | 17.8      | 56.85 | 3.15 | 0    | 115   |