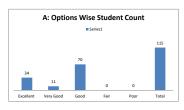

### PART - A

| Q.No.   | Excellent | Very Good | Good  | Fair | Poor | Total |
|---------|-----------|-----------|-------|------|------|-------|
| 1       | 34        | 16        | 65    | 0    | 0    | 115   |
| 2       | 36        | 15        | 64    | 0    | 0    | 115   |
| 3       | 36        | 11        | 68    | 0    | 0    | 115   |
| 4       | 36        | 26        | 52    | 1    | 0    | 115   |
| 5       | 38        | 15        | 53    | 9    | 0    | 115   |
| 6       | 36        | 25        | 33    | 21   | 0    | 115   |
| 7       | 36        | 26        | 52    | 1    | 0    | 115   |
| 8       | 35        | 36        | 43    | 1    | 0    | 115   |
| 9       | 34        | 21        | 59    | 1    | 0    | 115   |
| 10      | 35        | 13        | 63    | 4    | 0    | 115   |
| 11      | 39        | 24        | 51    | 1    | 0    | 115   |
| 12      | 34        | 11        | 70    | 0    | 0    | 115   |
| 13      | 35        | 29        | 50    | 1    | 0    | 115   |
| 14      | 43        | 18        | 51    | 3    | 0    | 115   |
| 15      | 46        | 14        | 54    | 1    | 0    | 115   |
| 16      | 46        | 9         | 60    | 0    | 0    | 115   |
| 17      | 37        | 13        | 64    | 1    | 0    | 115   |
| 18      | 35        | 6         | 65    | 9    | 0    | 115   |
| 19      | 35        | 6         | 66    | 8    | 0    | 115   |
| 20      | 38        | 22        | 54    | 1    | 0    | 115   |
| AVERAGE | 37.2      | 17.8      | 56.85 | 3.15 | 0    | 115   |