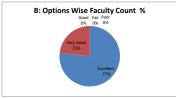

#### PART - A

| Q.No.   | Excellent | Very Good | Good | Fair | Poor | Total |
|---------|-----------|-----------|------|------|------|-------|
| 1       | 20        | 6         | 0    | 0    | 0    | 26    |
| 2       | 21        | 5         | 0    | 0    | 0    | 26    |
| 3       | 20        | 6         | 0    | 0    | 0    | 26    |
| 4       | 21        | 5         | 0    | 0    | 0    | 26    |
| 5       | 21        | 5         | 0    | 0    | 0    | 26    |
| 6       | 17        | 9         | 0    | 0    | 0    | 26    |
| 7       | 20        | 5         | 1    | 0    | 0    | 26    |
| 8       | 23        | 3         | 0    | 0    | 0    | 26    |
| 9       | 18        | 7         | 1    | 0    | 0    | 26    |
| 10      | 17        | 7         | 1    | 1    | 0    | 26    |
| AVERAGE | 19.8      | 5.8       | 0.3  | 0.1  | 0    | 26    |
|         |           |           |      |      |      |       |

| Feedback Average Out of 5 Scale | 4.75 |
|---------------------------------|------|