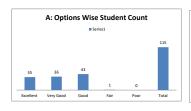

### PART - A

| Q.No.   | Excellent | Very Good | Good  | Fair | Poor | Total |
|---------|-----------|-----------|-------|------|------|-------|
| 1       | 34        | 16        | 65    | 0    | 0    | 115   |
| 2       | 36        | 15        | 64    | 0    | 0    | 115   |
| 3       | 36        | 11        | 68    | 0    | 0    | 115   |
| 4       | 36        | 26        | 52    | 1    | 0    | 115   |
| 5       | 38        | 15        | 53    | 9    | 0    | 115   |
| 6       | 36        | 25        | 33    | 21   | 0    | 115   |
| 7       | 36        | 26        | 52    | 1    | 0    | 115   |
| 8       | 35        | 36        | 43    | 1    | 0    | 115   |
| 9       | 34        | 21        | 59    | 1    | 0    | 115   |
| 10      | 35        | 13        | 63    | 4    | 0    | 115   |
| 11      | 39        | 24        | 51    | 1    | 0    | 115   |
| 12      | 34        | 11        | 70    | 0    | 0    | 115   |
| 13      | 35        | 29        | 50    | 1    | 0    | 115   |
| 14      | 43        | 18        | 51    | 3    | 0    | 115   |
| 15      | 46        | 14        | 54    | 1    | 0    | 115   |
| 16      | 46        | 9         | 60    | 0    | 0    | 115   |
| 17      | 37        | 13        | 64    | 1    | 0    | 115   |
| 18      | 35        | 6         | 65    | 9    | 0    | 115   |
| 19      | 35        | 6         | 66    | 8    | 0    | 115   |
| 20      | 38        | 22        | 54    | 1    | 0    | 115   |
| AVERAGE | 37.2      | 17.8      | 56.85 | 3.15 | 0    | 115   |

|    | Q.NO.1    | NO.1 How do you rate the sequence of the Courses that you have studied are in sequence to what you have studied in the previous semeste |           |      |         |      |          |  |  |
|----|-----------|-----------------------------------------------------------------------------------------------------------------------------------------|-----------|------|---------|------|----------|--|--|
| OR | OPTIONS   | A                                                                                                                                       | В         | С    | D       | E    | Students |  |  |
|    | 01 110115 | Excellent                                                                                                                               | Very Good | Good | Average | Poor | Students |  |  |
|    | RESULT    | 34                                                                                                                                      | 16        | 65   | 0       | 0    | 115      |  |  |
|    | KESOLI    | Excellent                                                                                                                               | Very Good | Good | Fair    | Poor | Total    |  |  |