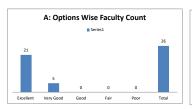

#### PART - A

| Q.No.   | Excellent | Very Good | Good | Fair | Poor | Total |
|---------|-----------|-----------|------|------|------|-------|
| 1       | 20        | 6         | 0    | 0    | 0    | 26    |
| 2       | 21        | 5         | 0    | 0    | 0    | 26    |
| 3       | 20        | 6         | 0    | 0    | 0    | 26    |
| 4       | 21        | 5         | 0    | 0    | 0    | 26    |
| 5       | 21        | 5         | 0    | 0    | 0    | 26    |
| 6       | 17        | 9         | 0    | 0    | 0    | 26    |
| 7       | 20        | 5         | 1    | 0    | 0    | 26    |
| 8       | 23        | 3         | 0    | 0    | 0    | 26    |
| 9       | 18        | 7         | 1    | 0    | 0    | 26    |
| 10      | 17        | 7         | 1    | 1    | 0    | 26    |
| AVERAGE | 19.8      | 5.8       | 0.3  | 0.1  | 0    | 26    |
|         |           |           |      |      |      |       |