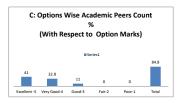

### PART - A

| Q.No.   | Excellent | Very Good | Good  | Fair | Poor | Total |
|---------|-----------|-----------|-------|------|------|-------|
| 1       | 34        | 16        | 65    | 0    | 0    | 115   |
| 2       | 36        | 15        | 64    | 0    | 0    | 115   |
| 3       | 36        | 11        | 68    | 0    | 0    | 115   |
| 4       | 36        | 26        | 52    | 1    | 0    | 115   |
| 5       | 38        | 15        | 53    | 9    | 0    | 115   |
| 6       | 36        | 25        | 33    | 21   | 0    | 115   |
| 7       | 36        | 26        | 52    | 1    | 0    | 115   |
| 8       | 35        | 36        | 43    | 1    | 0    | 115   |
| 9       | 34        | 21        | 59    | 1    | 0    | 115   |
| 10      | 35        | 13        | 63    | 4    | 0    | 115   |
| 11      | 39        | 24        | 51    | 1    | 0    | 115   |
| 12      | 34        | 11        | 70    | 0    | 0    | 115   |
| 13      | 35        | 29        | 50    | 1    | 0    | 115   |
| 14      | 43        | 18        | 51    | 3    | 0    | 115   |
| 15      | 46        | 14        | 54    | 1    | 0    | 115   |
| 16      | 46        | 9         | 60    | 0    | 0    | 115   |
| 17      | 37        | 13        | 64    | 1    | 0    | 115   |
| 18      | 35        | 6         | 65    | 9    | 0    | 115   |
| 19      | 35        | 6         | 66    | 8    | 0    | 115   |
| 20      | 38        | 22        | 54    | 1    | 0    | 115   |
| AVERAGE | 37.2      | 17.8      | 56.85 | 3.15 | 0    | 115   |