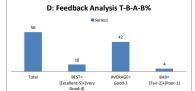

| D: Feedback An | alysis T-B-A-B%    |
|----------------|--------------------|
| ■ Se           | ries1              |
| 74.6           |                    |
|                |                    |
| 39.1           | 35.5               |
|                |                    |
|                | 0                  |
| Total BEST=    | 0<br>AVERAGE= BAD= |

|       | D: Feedback Ana                | ilysis T-B-A | -B%               |
|-------|--------------------------------|--------------|-------------------|
|       | ■ Seri                         | es1          |                   |
| 78.4  |                                |              |                   |
|       | 49.8                           |              |                   |
|       |                                | 28.2         |                   |
|       |                                |              | 0.4               |
| Total | BEST=                          | AVERAGE=     | BAD=              |
|       | [Excellent-5]+[Very<br>Good-41 | Good-3       | [Fair-2]+[Poor-1] |