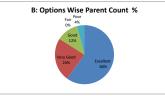

10 | How do you rate the transparency of the evaluation system in the KLEF? |           |      |         |      |         |  |
|---------|------------------------------------------------------------------------|-----------|------|---------|------|---------|--|
| OPTIONS | A                                                                      | В         | С    | D       | E    | Parents |  |
|         | Excellent                                                              | Very Good | Good | Average | Poor | Parents |  |
| RESULT  | 15                                                                     | 6         | 3    | 0       | 1    | 25      |  |
| ILLJOET | Excellent                                                              | Very Good | Good | Fair    | Poor | Total   |  |









#### PART - F

### Parent Feedback on Curriculum Analysis Overall Analysis













## Most Positive and Negative Response Feedback Questions - Analysis and Action Taken

| Most Pos              | itive Respo                 | nse Feedback Questions