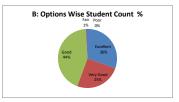

### PART - A

| Q.No.   | Excellent | Very Good | Good  | Fair | Poor | Total |
|---------|-----------|-----------|-------|------|------|-------|
| 1       | 34        | 16        | 65    | 0    | 0    | 115   |
| 2       | 36        | 15        | 64    | 0    | 0    | 115   |
| 3       | 36        | 11        | 68    | 0    | 0    | 115   |
| 4       | 36        | 26        | 52    | 1    | 0    | 115   |
| 5       | 38        | 15        | 53    | 9    | 0    | 115   |
| 6       | 36        | 25        | 33    | 21   | 0    | 115   |
| 7       | 36        | 26        | 52    | 1    | 0    | 115   |
| 8       | 35        | 36        | 43    | 1    | 0    | 115   |
| 9       | 34        | 21        | 59    | 1    | 0    | 115   |
| 10      | 35        | 13        | 63    | 4    | 0    | 115   |
| 11      | 39        | 24        | 51    | 1    | 0    | 115   |
| 12      | 34        | 11        | 70    | 0    | 0    | 115   |
| 13      | 35        | 29        | 50    | 1    | 0    | 115   |
| 14      | 43        | 18        | 51    | 3    | 0    | 115   |
| 15      | 46        | 14        | 54    | 1    | 0    | 115   |
| 16      | 46        | 9         | 60    | 0    | 0    | 115   |
| 17      | 37        | 13        | 64    | 1    | 0    | 115   |
| 18      | 35        | 6         | 65    | 9    | 0    | 115   |
| 19      | 35        | 6         | 66    | 8    | 0    | 115   |
| 20      | 38        | 22        | 54    | 1    | 0    | 115   |
| AVERAGE | 37.2      | 17.8      | 56.85 | 3.15 | 0    | 115   |