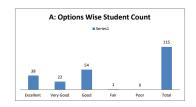

### PART - A

| Q.No.   | Excellent | Very Good | Good  | Fair | Poor | Total |
|---------|-----------|-----------|-------|------|------|-------|
| 1       | 34        | 16        | 65    | 0    | 0    | 115   |
| 2       | 36        | 15        | 64    | 0    | 0    | 115   |
| 3       | 36        | 11        | 68    | 0    | 0    | 115   |
| 4       | 36        | 26        | 52    | 1    | 0    | 115   |
| 5       | 38        | 15        | 53    | 9    | 0    | 115   |
| 6       | 36        | 25        | 33    | 21   | 0    | 115   |
| 7       | 36        | 26        | 52    | 1    | 0    | 115   |
| 8       | 35        | 36        | 43    | 1    | 0    | 115   |
| 9       | 34        | 21        | 59    | 1    | 0    | 115   |
| 10      | 35        | 13        | 63    | 4    | 0    | 115   |
| 11      | 39        | 24        | 51    | 1    | 0    | 115   |
| 12      | 34        | 11        | 70    | 0    | 0    | 115   |
| 13      | 35        | 29        | 50    | 1    | 0    | 115   |
| 14      | 43        | 18        | 51    | 3    | 0    | 115   |
| 15      | 46        | 14        | 54    | 1    | 0    | 115   |
| 16      | 46        | 9         | 60    | 0    | 0    | 115   |
| 17      | 37        | 13        | 64    | 1    | 0    | 115   |
| 18      | 35        | 6         | 65    | 9    | 0    | 115   |
| 19      | 35        | 6         | 66    | 8    | 0    | 115   |
| 20      | 38        | 22        | 54    | 1    | 0    | 115   |
| AVERAGE | 37.2      | 17.8      | 56.85 | 3.15 | 0    | 115   |