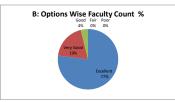

#### PART - A

| Q.No.   | Excellent | Very Good | Good | Fair | Poor | Total |
|---------|-----------|-----------|------|------|------|-------|
| 1       | 20        | 6         | 0    | 0    | 0    | 26    |
| 2       | 21        | 5         | 0    | 0    | 0    | 26    |
| 3       | 20        | 6         | 0    | 0    | 0    | 26    |
| 4       | 21        | 5         | 0    | 0    | 0    | 26    |
| 5       | 21        | 5         | 0    | 0    | 0    | 26    |
| 6       | 17        | 9         | 0    | 0    | 0    | 26    |
| 7       | 20        | 5         | 1    | 0    | 0    | 26    |
| 8       | 23        | 3         | 0    | 0    | 0    | 26    |
| 9       | 18        | 7         | 1    | 0    | 0    | 26    |
| 10      | 17        | 7         | 1    | 1    | 0    | 26    |
| AVERAGE | 19.8      | 5.8       | 0.3  | 0.1  | 0    | 26    |
|         |           |           |      |      |      |       |