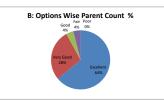

### PART - A

| Q.No.   | Excellent | Very Good | Good  | Fair | Poor | Total |
|---------|-----------|-----------|-------|------|------|-------|
| 1       | 34        | 16        | 65    | 0    | 0    | 115   |
| 2       | 36        | 15        | 64    | 0    | 0    | 115   |
| 3       | 36        | 11        | 68    | 0    | 0    | 115   |
| 4       | 36        | 26        | 52    | 1    | 0    | 115   |
| 5       | 38        | 15        | 53    | 9    | 0    | 115   |
| 6       | 36        | 25        | 33    | 21   | 0    | 115   |
| 7       | 36        | 26        | 52    | 1    | 0    | 115   |
| 8       | 35        | 36        | 43    | 1    | 0    | 115   |
| 9       | 34        | 21        | 59    | 1    | 0    | 115   |
| 10      | 35        | 13        | 63    | 4    | 0    | 115   |
| 11      | 39        | 24        | 51    | 1    | 0    | 115   |
| 12      | 34        | 11        | 70    | 0    | 0    | 115   |
| 13      | 35        | 29        | 50    | 1    | 0    | 115   |
| 14      | 43        | 18        | 51    | 3    | 0    | 115   |
| 15      | 46        | 14        | 54    | 1    | 0    | 115   |
| 16      | 46        | 9         | 60    | 0    | 0    | 115   |
| 17      | 37        | 13        | 64    | 1    | 0    | 115   |
| 18      | 35        | 6         | 65    | 9    | 0    | 115   |
| 19      | 35        | 6         | 66    | 8    | 0    | 115   |
| 20      | 38        | 22        | 54    | 1    | 0    | 115   |
| AVERAGE | 37.2      | 17.8      | 56.85 | 3.15 | 0    | 115   |