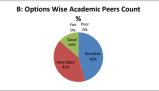

### PART - A

| Q.No.   | Excellent | Very Good | Good  | Fair | Poor | Total |
|---------|-----------|-----------|-------|------|------|-------|
| 1       | 34        | 16        | 65    | 0    | 0    | 115   |
| 2       | 36        | 15        | 64    | 0    | 0    | 115   |
| 3       | 36        | 11        | 68    | 0    | 0    | 115   |
| 4       | 36        | 26        | 52    | 1    | 0    | 115   |
| 5       | 38        | 15        | 53    | 9    | 0    | 115   |
| 6       | 36        | 25        | 33    | 21   | 0    | 115   |
| 7       | 36        | 26        | 52    | 1    | 0    | 115   |
| 8       | 35        | 36        | 43    | 1    | 0    | 115   |
| 9       | 34        | 21        | 59    | 1    | 0    | 115   |
| 10      | 35        | 13        | 63    | 4    | 0    | 115   |
| 11      | 39        | 24        | 51    | 1    | 0    | 115   |
| 12      | 34        | 11        | 70    | 0    | 0    | 115   |
| 13      | 35        | 29        | 50    | 1    | 0    | 115   |
| 14      | 43        | 18        | 51    | 3    | 0    | 115   |
| 15      | 46        | 14        | 54    | 1    | 0    | 115   |
| 16      | 46        | 9         | 60    | 0    | 0    | 115   |
| 17      | 37        | 13        | 64    | 1    | 0    | 115   |
| 18      | 35        | 6         | 65    | 9    | 0    | 115   |
| 19      | 35        | 6         | 66    | 8    | 0    | 115   |
| 20      | 38        | 22        | 54    | 1    | 0    | 115   |
| AVERAGE | 37.2      | 17.8      | 56.85 | 3.15 | 0    | 115   |