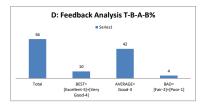

| С    | D       | E    | Industry   |  |  |  |
| OF HONS | Excellent  | Very Good                                                                                                                                         | Good | Average | Poor | Personnels |  |  |  |
| RESULT  | 1          | 0                                                                                                                                                 | 7    | 0       | 2    | 10         |  |  |  |
| RESULI  | Excellent  | Very Good                                                                                                                                         | Good | Fair    | Poor | Total      |  |  |  |









| Q.NO.10 | How do you rate the experiments in terms of their relevance to the real life application? |           |      |         |      |            |  |  |  |
|---------|-------------------------------------------------------------------------------------------|-----------|------|---------|------|------------|--|--|--|
| OPTIONS | A                                                                                         | В         | c    | D       | E    | Industry   |  |  |  |
| OFTIONS | Excellent                                                                                 | Very Good | Good | Average | Poor | Personnels |  |  |  |
| RESULT  | 1                                                                                         | 0         | 6    | 1       | 2    | 10