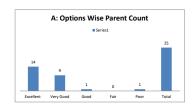

-------------------------|------|---------|------|---------|--|--|
| OPTIONS | A         | В                                                                                                                    | С    | D       | E    | Parents |  |  |
| OFTIONS | Excellent | Very Good                                                                                                            | Good | Average | Poor | Parents |  |  |
| RESULT  | 14        | 9                                                                                                                    | 1    | 0       | 1    | 25      |  |  |
| NESOET  | Excellent | Very Good                                                                                                            | Good | Fair    | Poor | Total   |  |  |









| Q.NO.2  |           | How do you rate the availability of the Text and reference books in the Market? |      |         |      |         |  |  |
|---------|-----------|---------------------------------------------------------------------------------|------|---------|------|---------|--|--|
| OPTIONS | A         | В                                                                               | C    | D       | E    |         |  |  |
|         | Excellent | Very Good                                                                       | Good | Average | Poor | Parents |  |  |
| RESULT  | 12        | 9                                                                               | 3    | 0       | 1    | 25      |  |  |
| NESOE1  | Excellent | Very Good