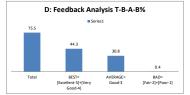

| D: Feedback An | alysis T-B-A-B%    |
|----------------|--------------------|
| ■ Se           | ries1              |
| 74.6           |                    |
|                |                    |
| 39.1           | 35.5               |
|                |                    |
|                | 0                  |
| Total BEST=    | 0<br>AVERAGE= BAD= |