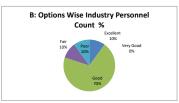

---------------------------------------------------------|------|---------|------|------------|--|--|--|
| OPTIONS | A         | В                                                                                                    | C    | D       | E    | Industry   |  |  |  |
| OF HONS | Excellent | Very Good                                                                                            | Good | Average | Poor | Personnels |  |  |  |
| RESULT  | 1         | 0                                                                                                    | 7    | 1       | 1    | 10         |  |  |  |
| KEJOLI  | Excellent | Very Good                                                                                            | Good | Fair    | Poor | Total      |  |  |  |









| Q.NO.3   | How do you rate the competencies in relation to the course content? |           |      |         |      |            |  |
|----------|---------------------------------------------------------------------|-----------|------|---------|------|------------|--|
| OPTIONS  | A                                                                   | В         | c    | D       | E    | Industry   |  |
| OF HOIVS | Excellent                                                           | Very Good | Good | Average | Poor | Personnels |  |
| RESULT   | 1                                                                   | 0         | 7    | 0       | 2    | 10         |  |
| KESOLI   | Excellent                                                           | Very Good | Good | Fair    | Poor |