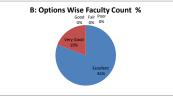

#### PART - A

| Q.No.   | Excellent | Very Good | Good | Fair | Poor | Total |
|---------|-----------|-----------|------|------|------|-------|
| 1       | 20        | 6         | 0    | 0    | 0    | 26    |
| 2       | 21        | 5         | 0    | 0    | 0    | 26    |
| 3       | 20        | 6         | 0    | 0    | 0    | 26    |
| 4       | 21        | 5         | 0    | 0    | 0    | 26    |
| 5       | 21        | 5         | 0    | 0    | 0    | 26    |
| 6       | 17        | 9         | 0    | 0    | 0    | 26    |
| 7       | 20        | 5         | 1    | 0    | 0    | 26    |
| 8       | 23        | 3         | 0    | 0    | 0    | 26    |
| 9       | 18        | 7         | 1    | 0    | 0    | 26    |
| 10      | 17        | 7         | 1    | 1    | 0    | 26    |
| AVERAGE | 19.8      | 5.8       | 0.3  | 0.1  | 0    | 26    |
|         |           |           |      |      |      |       |

| Feedback Average Out of 5 Scale | 4.75 |
|---------------------------------|------|