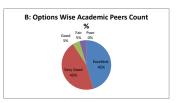

| Fair                        | Poor                                  | Total         |









| Q.NO.19 |           | How de    | you rate the percentage of co | urses having LAB componen | ts?  |          |
|---------|-----------|-----------|-------------------------------|---------------------------|------|----------|
| OPTIONS | A         | В         | C                             | D                         | E    | Academic |
| OF HONS | Excellent | Very Good | Good                          | Average                   | Poor | Peers    |
| RESULT  | 10        | 10        | 1                             | 1                         | 0    | 22       |
| KESULI  | Excellent | Very Good | Good                          | Fair                      | Poor | Total    |









| Q.NO.20  |           | How do you rate t | the domain used for designing t | he experiments for the LAB | components? |          |
|----------|-----------|-------------------|---------------------------------|----------------------------|-------------|----------|
| OPTIONS  | A         | В                 | C                               | D                          | E           | Academic |
| 01110143 | Excellent | Very Good         | Good                            | Average                    | Poor        | Peers    |
| RESULT   | 10        | 9                 | 3                               | 0                          | 0           | 22       |
| REJULI   | Excellent | Very Good         | Good                            | Fair                       | Poor        | Total