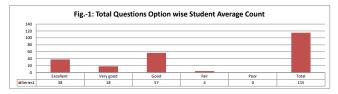

### PART - A

| Q.No.   | Excellent | Very Good | Good  | Fair | Poor | Total |
|---------|-----------|-----------|-------|------|------|-------|
| 1       | 34        | 16        | 65    | 0    | 0    | 115   |
| 2       | 36        | 15        | 64    | 0    | 0    | 115   |
| 3       | 36        | 11        | 68    | 0    | 0    | 115   |
| 4       | 36        | 26        | 52    | 1    | 0    | 115   |
| 5       | 38        | 15        | 53    | 9    | 0    | 115   |
| 6       | 36        | 25        | 33    | 21   | 0    | 115   |
| 7       | 36        | 26        | 52    | 1    | 0    | 115   |
| 8       | 35        | 36        | 43    | 1    | 0    | 115   |
| 9       | 34        | 21        | 59    | 1    | 0    | 115   |
| 10      | 35        | 13        | 63    | 4    | 0    | 115   |
| 11      | 39        | 24        | 51    | 1    | 0    | 115   |
| 12      | 34        | 11        | 70    | 0    | 0    | 115   |
| 13      | 35        | 29        | 50    | 1    | 0    | 115   |
| 14      | 43        | 18        | 51    | 3    | 0    | 115   |
| 15      | 46        | 14        | 54    | 1    | 0    | 115   |
| 16      | 46        | 9         | 60    | 0    | 0    | 115   |
| 17      | 37        | 13        | 64    | 1    | 0    | 115   |
| 18      | 35        | 6         | 65    | 9    | 0    | 115   |
| 19      | 35        | 6         | 66    | 8    | 0    | 115   |
| 20      | 38        | 22        | 54    | 1    | 0    | 115   |
| AVERAGE | 37.2      | 17.8      | 56.85 | 3.15 | 0    | 115   |