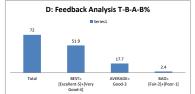

|       | D: Feedback Ana                | ilysis T-B-A | -B%               |
|-------|--------------------------------|--------------|-------------------|
|       | ■ Seri                         | es1          |                   |
| 78.4  |                                |              |                   |
|       | 49.8                           |              |                   |
|       |                                | 28.2         |                   |
|       |                                |              | 0.4               |
| Total | BEST=                          | AVERAGE=     | BAD=              |
|       | [Excellent-5]+[Very<br>Good-41 | Good-3       | [Fair-2]+[Poor-1] |