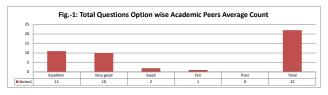

### PART - A

| Q.No.   | Excellent | Very Good | Good  | Fair | Poor | Total |
|---------|-----------|-----------|-------|------|------|-------|
| 1       | 34        | 16        | 65    | 0    | 0    | 115   |
| 2       | 36        | 15        | 64    | 0    | 0    | 115   |
| 3       | 36        | 11        | 68    | 0    | 0    | 115   |
| 4       | 36        | 26        | 52    | 1    | 0    | 115   |
| 5       | 38        | 15        | 53    | 9    | 0    | 115   |
| 6       | 36        | 25        | 33    | 21   | 0    | 115   |
| 7       | 36        | 26        | 52    | 1    | 0    | 115   |
| 8       | 35        | 36        | 43    | 1    | 0    | 115   |
| 9       | 34        | 21        | 59    | 1    | 0    | 115   |
| 10      | 35        | 13        | 63    | 4    | 0    | 115   |
| 11      | 39        | 24        | 51    | 1    | 0    | 115   |
| 12      | 34        | 11        | 70    | 0    | 0    | 115   |
| 13      | 35        | 29        | 50    | 1    | 0    | 115   |
| 14      | 43        | 18        | 51    | 3    | 0    | 115   |
| 15      | 46        | 14        | 54    | 1    | 0    | 115   |
| 16      | 46        | 9         | 60    | 0    | 0    | 115   |
| 17      | 37        | 13        | 64    | 1    | 0    | 115   |
| 18      | 35        | 6         | 65    | 9    | 0    | 115   |
| 19      | 35        | 6         | 66    | 8    | 0    | 115   |
| 20      | 38        | 22        | 54    | 1    | 0    | 115   |
| AVERAGE | 37.2      | 17.8      | 56.85 | 3.15 | 0    | 115   |