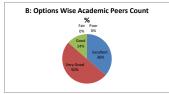

### PART - A

| Q.No.   | Excellent | Very Good | Good  | Fair | Poor | Total |
|---------|-----------|-----------|-------|------|------|-------|
| 1       | 34        | 16        | 65    | 0    | 0    | 115   |
| 2       | 36        | 15        | 64    | 0    | 0    | 115   |
| 3       | 36        | 11        | 68    | 0    | 0    | 115   |
| 4       | 36        | 26        | 52    | 1    | 0    | 115   |
| 5       | 38        | 15        | 53    | 9    | 0    | 115   |
| 6       | 36        | 25        | 33    | 21   | 0    | 115   |
| 7       | 36        | 26        | 52    | 1    | 0    | 115   |
| 8       | 35        | 36        | 43    | 1    | 0    | 115   |
| 9       | 34        | 21        | 59    | 1    | 0    | 115   |
| 10      | 35        | 13        | 63    | 4    | 0    | 115   |
| 11      | 39        | 24        | 51    | 1    | 0    | 115   |
| 12      | 34        | 11        | 70    | 0    | 0    | 115   |
| 13      | 35        | 29        | 50    | 1    | 0    | 115   |
| 14      | 43        | 18        | 51    | 3    | 0    | 115   |
| 15      | 46        | 14        | 54    | 1    | 0    | 115   |
| 16      | 46        | 9         | 60    | 0    | 0    | 115   |
| 17      | 37        | 13        | 64    | 1    | 0    | 115   |
| 18      | 35        | 6         | 65    | 9    | 0    | 115   |
| 19      | 35        | 6         | 66    | 8    | 0    | 115   |
| 20      | 38        | 22        | 54    | 1    | 0    | 115   |
| AVERAGE | 37.2      | 17.8      | 56.85 | 3.15 | 0    | 115   |