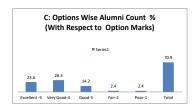

|           | How do you rate t | he experiments in terms of their | relevance to the real life a | pplication? |         |
|---------|-----------|-------------------|----------------------------------|------------------------------|-------------|---------|
| OPTIONS | A         | В                 | C                                | D                            | E           | Alumini |
| OFTIONS | Excellent | Very Good         | Good                             | Average                      | Poor        | Alumini |
| RESULT  | 4         | 6                 | 4                                | 1                            | 2           | 17      |
| KEJULI  | Excellent | Very Good         | Good                             | Fair                         | Poor        | Total   |









| Q.NO.10 |           | How do you rate the courses that you have leant in relation to your current Job |      |         |      |         |  |  |
|---------|-----------|---------------------------------------------------------------------------------|------|---------|------|---------|--|--|
| OPTIONS | A         | В                                                                               | c    | D       | E    | Alumini |  |  |
| OF HONS | Excellent | Very Good                                                                       | Good | Average | Poor | Alumini |  |  |
| RESULT  | 4         | 5                                                                               | 6    | 0       | 2    | 17      |  |  |
| KEJULI  | Excellent | Very Good