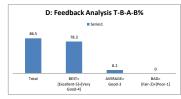

| D: Feedback An | alysis T-B-A-B%    |
|----------------|--------------------|
| ■ Se           | ries1              |
| 74.6           |                    |
|                |                    |
| 39.1           | 35.5               |
|                |                    |
|                | 0                  |
| Total BEST=    | 0<br>AVERAGE= BAD= |