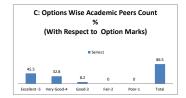

### PART - A

| Q.No.   | Excellent | Very Good | Good  | Fair | Poor | Total |
|---------|-----------|-----------|-------|------|------|-------|
| 1       | 34        | 16        | 65    | 0    | 0    | 115   |
| 2       | 36        | 15        | 64    | 0    | 0    | 115   |
| 3       | 36        | 11        | 68    | 0    | 0    | 115   |
| 4       | 36        | 26        | 52    | 1    | 0    | 115   |
| 5       | 38        | 15        | 53    | 9    | 0    | 115   |
| 6       | 36        | 25        | 33    | 21   | 0    | 115   |
| 7       | 36        | 26        | 52    | 1    | 0    | 115   |
| 8       | 35        | 36        | 43    | 1    | 0    | 115   |
| 9       | 34        | 21        | 59    | 1    | 0    | 115   |
| 10      | 35        | 13        | 63    | 4    | 0    | 115   |
| 11      | 39        | 24        | 51    | 1    | 0    | 115   |
| 12      | 34        | 11        | 70    | 0    | 0    | 115   |
| 13      | 35        | 29        | 50    | 1    | 0    | 115   |
| 14      | 43        | 18        | 51    | 3    | 0    | 115   |
| 15      | 46        | 14        | 54    | 1    | 0    | 115   |
| 16      | 46        | 9         | 60    | 0    | 0    | 115   |
| 17      | 37        | 13        | 64    | 1    | 0    | 115   |
| 18      | 35        | 6         | 65    | 9    | 0    | 115   |
| 19      | 35        | 6         | 66    | 8    | 0    | 115   |
| 20      | 38        | 22        | 54    | 1    | 0    | 115   |
| AVERAGE | 37.2      | 17.8      | 56.85 | 3.15 | 0    | 115   |

| Feedback Average Out of 5 Scale | 3.78 |
|---------------------------------|------|