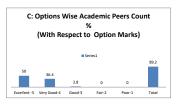

e of the Courses provided in the curriculum? |           |      |         |      |          |  |  |
|---------|-------------------------------------------------------------------------|-----------|------|---------|------|----------|--|--|
| OPTIONS | A                                                                       | В         | C    | D       | E    | Academic |  |  |
| UPITONS | Excellent                                                               | Very Good | Good | Average | Poor | Peers    |  |  |
| RESULT  | 11                                                                      | 10        | 1    | 0       | 0    | 22       |  |  |
| KESOLI  | Excellent                                                               | Von Cood  | Cond | Fair    | Beer | Total    |  |  |









| Q.NO.2  | How do you rate the syllabus of the courses in relation to the competencies expected out of the course? |           |      |         |      |          |  |  |
|---------|---------------------------------------------------------------------------------------------------------|-----------|------|---------|------|----------|--|--|
| OPTIONS | A                                                                                                       | В         | C    | D       | E    | Academic |  |  |
| OPTIONS | Excellent                                                                                               | Very Good | Good | Average | Poor | Peers    |  |  |
| RESULT  | 9