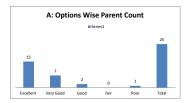

----------------------------|----------------------------------|-------------|
| OPTIONS | A                      | В                            | С                               | D                          | E                                | Parents     |
| OFTIONS | Excellent              | Very Good                    | Good                            | Average                    | Poor                             | raiellis    |
| RESULT  | 15                     | 7                            | 2                               | 0                          | 1                                | 25          |
| RESOLI  | Excellent              | Very Good                    | Good                            | Fair                       | Poor                             | Total       |









| Q.NO.5  |           | How do you rate ambience of the KLEF for effective delivery of the academic programs? |      |         |      |         |  |  |
|---------|-----------|---------------------------------------------------------------------------------------|------|---------|------|---------|--|--|
| OPTIONS | A         | В                                                                                     | С    | D       | E    | Parents |  |  |
|         | Excellent | Very Good                                                                             | Good | Average | Poor | Parents |  |  |
| RESULT  | 16        | 7                                                                                     | 1    | 1       | 0    | 25      |  |  |
| RESULI  | Excellent | Very Goo