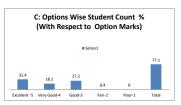

### PART - A

| Q.No.   | Excellent | Very Good | Good  | Fair | Poor | Total |
|---------|-----------|-----------|-------|------|------|-------|
| 1       | 34        | 16        | 65    | 0    | 0    | 115   |
| 2       | 36        | 15        | 64    | 0    | 0    | 115   |
| 3       | 36        | 11        | 68    | 0    | 0    | 115   |
| 4       | 36        | 26        | 52    | 1    | 0    | 115   |
| 5       | 38        | 15        | 53    | 9    | 0    | 115   |
| 6       | 36        | 25        | 33    | 21   | 0    | 115   |
| 7       | 36        | 26        | 52    | 1    | 0    | 115   |
| 8       | 35        | 36        | 43    | 1    | 0    | 115   |
| 9       | 34        | 21        | 59    | 1    | 0    | 115   |
| 10      | 35        | 13        | 63    | 4    | 0    | 115   |
| 11      | 39        | 24        | 51    | 1    | 0    | 115   |
| 12      | 34        | 11        | 70    | 0    | 0    | 115   |
| 13      | 35        | 29        | 50    | 1    | 0    | 115   |
| 14      | 43        | 18        | 51    | 3    | 0    | 115   |
| 15      | 46        | 14        | 54    | 1    | 0    | 115   |
| 16      | 46        | 9         | 60    | 0    | 0    | 115   |
| 17      | 37        | 13        | 64    | 1    | 0    | 115   |
| 18      | 35        | 6         | 65    | 9    | 0    | 115   |
| 19      | 35        | 6         | 66    | 8    | 0    | 115   |
| 20      | 38        | 22        | 54    | 1    | 0    | 115   |
| AVERAGE | 37.2      | 17.8      | 56.85 | 3.15 | 0    | 115   |

| Feedback Average Out of 5 Scale | 3.78 |
|---------------------------------|------|