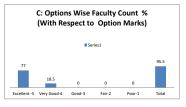

#### PART - A

| Q.No.   | Excellent | Very Good | Good | Fair | Poor | Total |
|---------|-----------|-----------|------|------|------|-------|
| 1       | 20        | 6         | 0    | 0    | 0    | 26    |
| 2       | 21        | 5         | 0    | 0    | 0    | 26    |
| 3       | 20        | 6         | 0    | 0    | 0    | 26    |
| 4       | 21        | 5         | 0    | 0    | 0    | 26    |
| 5       | 21        | 5         | 0    | 0    | 0    | 26    |
| 6       | 17        | 9         | 0    | 0    | 0    | 26    |
| 7       | 20        | 5         | 1    | 0    | 0    | 26    |
| 8       | 23        | 3         | 0    | 0    | 0    | 26    |
| 9       | 18        | 7         | 1    | 0    | 0    | 26    |
| 10      | 17        | 7         | 1    | 1    | 0    | 26    |
| AVERAGE | 19.8      | 5.8       | 0.3  | 0.1  | 0    | 26    |
|         |           |           |      |      |      |       |

| Feedback Average Out of 5 Scale | 4.75 |
|---------------------------------|------|