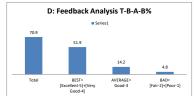

|       | D: Feedback Ana                | ilysis T-B-A | -B%               |
|-------|--------------------------------|--------------|-------------------|
|       | ■ Seri                         | es1          |                   |
| 78.4  |                                |              |                   |
|       | 49.8                           |              |                   |
|       |                                | 28.2         |                   |
|       |                                |              | 0.4               |
| Total | BEST=                          | AVERAGE=     | BAD=              |
|       | [Excellent-5]+[Very<br>Good-41 | Good-3       | [Fair-2]+[Poor-1] |