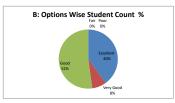

### PART - A

| Q.No.   | Excellent | Very Good | Good  | Fair | Poor | Total |
|---------|-----------|-----------|-------|------|------|-------|
| 1       | 34        | 16        | 65    | 0    | 0    | 115   |
| 2       | 36        | 15        | 64    | 0    | 0    | 115   |
| 3       | 36        | 11        | 68    | 0    | 0    | 115   |
| 4       | 36        | 26        | 52    | 1    | 0    | 115   |
| 5       | 38        | 15        | 53    | 9    | 0    | 115   |
| 6       | 36        | 25        | 33    | 21   | 0    | 115   |
| 7       | 36        | 26        | 52    | 1    | 0    | 115   |
| 8       | 35        | 36        | 43    | 1    | 0    | 115   |
| 9       | 34        | 21        | 59    | 1    | 0    | 115   |
| 10      | 35        | 13        | 63    | 4    | 0    | 115   |
| 11      | 39        | 24        | 51    | 1    | 0    | 115   |
| 12      | 34        | 11        | 70    | 0    | 0    | 115   |
| 13      | 35        | 29        | 50    | 1    | 0    | 115   |
| 14      | 43        | 18        | 51    | 3    | 0    | 115   |
| 15      | 46        | 14        | 54    | 1    | 0    | 115   |
| 16      | 46        | 9         | 60    | 0    | 0    | 115   |
| 17      | 37        | 13        | 64    | 1    | 0    | 115   |
| 18      | 35        | 6         | 65    | 9    | 0    | 115   |
| 19      | 35        | 6         | 66    | 8    | 0    | 115   |
| 20      | 38        | 22        | 54    | 1    | 0    | 115   |
| AVERAGE | 37.2      | 17.8      | 56.85 | 3.15 | 0    | 115   |

| Feedback Average Out of 5 Scale | 3.78 |
|---------------------------------|------|