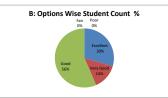

### PART - A

| Q.No.   | Excellent | Very Good | Good  | Fair | Poor | Total |
|---------|-----------|-----------|-------|------|------|-------|
| 1       | 34        | 16        | 65    | 0    | 0    | 115   |
| 2       | 36        | 15        | 64    | 0    | 0    | 115   |
| 3       | 36        | 11        | 68    | 0    | 0    | 115   |
| 4       | 36        | 26        | 52    | 1    | 0    | 115   |
| 5       | 38        | 15        | 53    | 9    | 0    | 115   |
| 6       | 36        | 25        | 33    | 21   | 0    | 115   |
| 7       | 36        | 26        | 52    | 1    | 0    | 115   |
| 8       | 35        | 36        | 43    | 1    | 0    | 115   |
| 9       | 34        | 21        | 59    | 1    | 0    | 115   |
| 10      | 35        | 13        | 63    | 4    | 0    | 115   |
| 11      | 39        | 24        | 51    | 1    | 0    | 115   |
| 12      | 34        | 11        | 70    | 0    | 0    | 115   |
| 13      | 35        | 29        | 50    | 1    | 0    | 115   |
| 14      | 43        | 18        | 51    | 3    | 0    | 115   |
| 15      | 46        | 14        | 54    | 1    | 0    | 115   |
| 16      | 46        | 9         | 60    | 0    | 0    | 115   |
| 17      | 37        | 13        | 64    | 1    | 0    | 115   |
| 18      | 35        | 6         | 65    | 9    | 0    | 115   |
| 19      | 35        | 6         | 66    | 8    | 0    | 115   |
| 20      | 38        | 22        | 54    | 1    | 0    | 115   |
| AVERAGE | 37.2      | 17.8      | 56.85 | 3.15 | 0    | 115   |