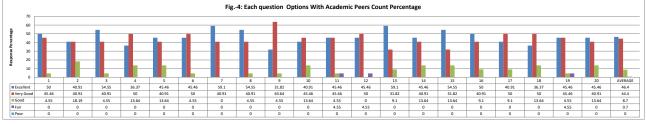

### PART - A

| Q.No.   | Excellent | Very Good | Good  | Fair | Poor | Total |
|---------|-----------|-----------|-------|------|------|-------|
| 1       | 34        | 16        | 65    | 0    | 0    | 115   |
| 2       | 36        | 15        | 64    | 0    | 0    | 115   |
| 3       | 36        | 11        | 68    | 0    | 0    | 115   |
| 4       | 36        | 26        | 52    | 1    | 0    | 115   |
| 5       | 38        | 15        | 53    | 9    | 0    | 115   |
| 6       | 36        | 25        | 33    | 21   | 0    | 115   |
| 7       | 36        | 26        | 52    | 1    | 0    | 115   |
| 8       | 35        | 36        | 43    | 1    | 0    | 115   |
| 9       | 34        | 21        | 59    | 1    | 0    | 115   |
| 10      | 35        | 13        | 63    | 4    | 0    | 115   |
| 11      | 39        | 24        | 51    | 1    | 0    | 115   |
| 12      | 34        | 11        | 70    | 0    | 0    | 115   |
| 13      | 35        | 29        | 50    | 1    | 0    | 115   |
| 14      | 43        | 18        | 51    | 3    | 0    | 115   |
| 15      | 46        | 14        | 54    | 1    | 0    | 115   |
| 16      | 46        | 9         | 60    | 0    | 0    | 115   |
| 17      | 37        | 13        | 64    | 1    | 0    | 115   |
| 18      | 35        | 6         | 65    | 9    | 0    | 115   |
| 19      | 35        | 6         | 66    | 8    | 0    | 115   |
| 20      | 38        | 22        | 54    | 1    | 0    | 115   |
| AVERAGE | 37.2      | 17.8      | 56.85 | 3.15 | 0    | 115   |

### **Questions and Options**

|         | Each Question Feedback Average out                                                                                            | of 5 Scale                               |                  |  |  |  |  |
|---------|-------------------------------------------------------------------------------------------------------------------------------|------------------------------------------|------------------|--|--|--|--|
| Q.NO.1  | How do you rate the sequence of the Courses that you have studied are in sequence to what you have                            |                                          |                  |  |  |  |  |
| OPTIONS |                                                                                                                               | erage Poo                                | r                |  |  |  |  |
| Q.NO.2  | How do you rate the syllabus of the courses that you have studied in relation to the competencies expected out of the course? |                                          |                  |  |  |  |  |
| OPTIONS | Excellent Very Good Good Av                                                                                                   | erage Poo                                | r · · ·          |  |  |  |  |
| Q.NO.3  | How do you rate the relevance of the units in Syllabus relevant to the course?                                                |                                          | 3.73             |  |  |  |  |
| OPTIONS | Excellent Very Good Good Av                                                                                                   | erage Poo                                | r                |  |  |  |  |
| Q.NO.4  | How do you rate the sequence of the units in the course?                                                                      |                                          | 3.85             |  |  |  |  |
| OPTIONS | Excellent Very Good Good Av                                                                                                   | erage Poo                                | r                |  |  |  |  |
| Q.NO.5  | How do you rate the allocation of the credits to the courses?                                                                 |                                          | 3.72             |  |  |  |  |
| OPTIONS | Excellent Very Good Good Av                                                                                                   | erage Poo                                | r 3.72           |  |  |  |  |
| Q.NO.6  | How do you rate the distribution of the contact hours among the course components (L-T-P)?                                    |                                          | 3.67             |  |  |  |  |
| OPTIONS | Excellent Very Good Good Av                                                                                                   | erage Poo                                | r 3.07           |  |  |  |  |
| Q.NO.7  | How do you rate the offering of the electives in terms of their relevance to the specialization streams                       | ?                                        | 3.85             |  |  |  |  |
| OPTIONS | Excellent Very Good Good Av                                                                                                   | erage Poo                                |                  |  |  |  |  |
| Q.NO.8  | How do you rate the electives offered in relation to the Technological advancements?                                          |                                          | 3.92             |  |  |  |  |
| OPTIONS | Excellent Very Good Good Av                                                                                                   | erage Poo                                |                  |  |  |  |  |
| Q.No.9  | How do you rate the relevance of the Text Books and reference books by their International recognit                           | ion to the Courses?                      | 3.77             |  |  |  |  |
| OPTIONS |                                                                                                                               | erage Poo                                |                  |  |  |  |  |
| Q.NO.10 | Rate the Size of syllabus in terms of the load on the student                                                                 | •                                        | 3.69             |  |  |  |  |
| OPTIONS |                                                                                                                               | erage Poo                                |                  |  |  |  |  |
| Q.NO.11 | Rate the courses in terms of extra learning or self learning considering the design of the courses                            |                                          | 3.88             |  |  |  |  |
| OPTIONS |                                                                                                                               | erage Poo                                |                  |  |  |  |  |
| Q.NO.12 | Rate the courses in terms of sequence of offering considering whether the preceding courses have by                           | een covered.                             | 3.00             |  |  |  |  |
| OPTIONS |                                                                                                                               | erage Poo                                | 3.69             |  |  |  |  |
| Q.NO.13 | How do you Rate the loading of the courses in a semester?                                                                     |                                          | 3.00             |  |  |  |  |
| OPTIONS |                                                                                                                               | erage Poo                                | 3.86             |  |  |  |  |
| Q.NO.14 |                                                                                                                               |                                          |                  |  |  |  |  |
| OPTIONS |                                                                                                                               | erage Poo                                | 3.88             |  |  |  |  |
| Q.NO.15 |                                                                                                                               | - '                                      |                  |  |  |  |  |
| OPTIONS | ······································                                                                                        | erage Poo                                | 3.92             |  |  |  |  |
| Q.NO.16 |                                                                                                                               |                                          | 3.88             |  |  |  |  |
| OPTIONS |                                                                                                                               | erage Poo                                | 1 3.00           |  |  |  |  |
| Q.NO.17 | How do you rate the composition of the courses in terms of Basic science, Engineering science, Hum.                           | anities, Discipline core, discipline ele | ctive, open 3.75 |  |  |  |  |
| OPTIONS |                                                                                                                               | erage Poo                                |                  |  |  |  |  |
| Q.NO.18 | How do you rate the percentage of courses having LAB components?                                                              |                                          | 3 59             |  |  |  |  |
| OPTIONS |                                                                                                                               | erage Poo                                | 3.39             |  |  |  |  |
| Q.NO.19 | How do you rate the domain used for designing the experiments for the LAB components?                                         |                                          | 3.6              |  |  |  |  |
| OPTIONS |                                                                                                                               | erage Poo                                | 1 3.0            |  |  |  |  |
| Q.NO.20 | How do you rate the experiments in relation to the real life Applications?                                                    |                                          | 3.85             |  |  |  |  |
| OPTIONS | Excellent Very Good Good Av                                                                                                   | erage Poo                                |                  |  |  |  |  |
|         |                                                                                                                               |                                          |                  |  |  |  |  |