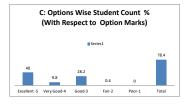

|       | D: Feedback Ana                | ilysis T-B-A | -B%               |
|-------|--------------------------------|--------------|-------------------|
|       | ■ Seri                         | es1          |                   |
| 78.4  |                                |              |                   |
|       | 49.8                           |              |                   |
|       |                                | 28.2         |                   |
|       |                                |              | 0.4               |
| Total | BEST=                          | AVERAGE=     | BAD=              |
|       | [Excellent-5]+[Very<br>Good-41 | Good-3       | [Fair-2]+[Poor-1] |