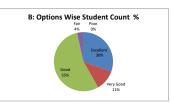

### PART - A

| Q.No.   | Excellent | Very Good | Good  | Fair | Poor | Total |
|---------|-----------|-----------|-------|------|------|-------|
| 1       | 34        | 16        | 65    | 0    | 0    | 115   |
| 2       | 36        | 15        | 64    | 0    | 0    | 115   |
| 3       | 36        | 11        | 68    | 0    | 0    | 115   |
| 4       | 36        | 26        | 52    | 1    | 0    | 115   |
| 5       | 38        | 15        | 53    | 9    | 0    | 115   |
| 6       | 36        | 25        | 33    | 21   | 0    | 115   |
| 7       | 36        | 26        | 52    | 1    | 0    | 115   |
| 8       | 35        | 36        | 43    | 1    | 0    | 115   |
| 9       | 34        | 21        | 59    | 1    | 0    | 115   |
| 10      | 35        | 13        | 63    | 4    | 0    | 115   |
| 11      | 39        | 24        | 51    | 1    | 0    | 115   |
| 12      | 34        | 11        | 70    | 0    | 0    | 115   |
| 13      | 35        | 29        | 50    | 1    | 0    | 115   |
| 14      | 43        | 18        | 51    | 3    | 0    | 115   |
| 15      | 46        | 14        | 54    | 1    | 0    | 115   |
| 16      | 46        | 9         | 60    | 0    | 0    | 115   |
| 17      | 37        | 13        | 64    | 1    | 0    | 115   |
| 18      | 35        | 6         | 65    | 9    | 0    | 115   |
| 19      | 35        | 6         | 66    | 8    | 0    | 115   |
| 20      | 38        | 22        | 54    | 1    | 0    | 115   |
| AVERAGE | 37.2      | 17.8      | 56.85 | 3.15 | 0    | 115   |