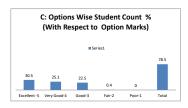

### PART - A

| Q.No.   | Excellent | Very Good | Good  | Fair | Poor | Total |
|---------|-----------|-----------|-------|------|------|-------|
| 1       | 34        | 16        | 65    | 0    | 0    | 115   |
| 2       | 36        | 15        | 64    | 0    | 0    | 115   |
| 3       | 36        | 11        | 68    | 0    | 0    | 115   |
| 4       | 36        | 26        | 52    | 1    | 0    | 115   |
| 5       | 38        | 15        | 53    | 9    | 0    | 115   |
| 6       | 36        | 25        | 33    | 21   | 0    | 115   |
| 7       | 36        | 26        | 52    | 1    | 0    | 115   |
| 8       | 35        | 36        | 43    | 1    | 0    | 115   |
| 9       | 34        | 21        | 59    | 1    | 0    | 115   |
| 10      | 35        | 13        | 63    | 4    | 0    | 115   |
| 11      | 39        | 24        | 51    | 1    | 0    | 115   |
| 12      | 34        | 11        | 70    | 0    | 0    | 115   |
| 13      | 35        | 29        | 50    | 1    | 0    | 115   |
| 14      | 43        | 18        | 51    | 3    | 0    | 115   |
| 15      | 46        | 14        | 54    | 1    | 0    | 115   |
| 16      | 46        | 9         | 60    | 0    | 0    | 115   |
| 17      | 37        | 13        | 64    | 1    | 0    | 115   |
| 18      | 35        | 6         | 65    | 9    | 0    | 115   |
| 19      | 35        | 6         | 66    | 8    | 0    | 115   |
| 20      | 38        | 22        | 54    | 1    | 0    | 115   |
| AVERAGE | 37.2      | 17.8      | 56.85 | 3.15 | 0    | 115   |

|    | Q.NO.1    | NO.1 How do you rate the sequence of the Courses that you have studied are in sequence to what you have studied in the previous semeste |           |      |         |      |          |  |  |
|----|-----------|-----------------------------------------------------------------------------------------------------------------------------------------|-----------|------|---------|------|----------|--|--|
| OR | OPTIONS   | A                                                                                                                                       | В         | С    | D       | E    | Students |  |  |
|    | 01 110115 | Excellent                                                                                                                               | Very Good | Good | Average | Poor | Students |  |  |
|    | RESULT    | 34                                                                                                                                      | 16        | 65   | 0       | 0    | 115      |  |  |
|    | KESOLI    | Excellent                                                                                                                               | Very Good | Good | Fair    | Poor | Total    |  |  |