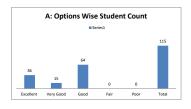

### PART - A

| Q.No.   | Excellent | Very Good | Good  | Fair | Poor | Total |
|---------|-----------|-----------|-------|------|------|-------|
| 1       | 34        | 16        | 65    | 0    | 0    | 115   |
| 2       | 36        | 15        | 64    | 0    | 0    | 115   |
| 3       | 36        | 11        | 68    | 0    | 0    | 115   |
| 4       | 36        | 26        | 52    | 1    | 0    | 115   |
| 5       | 38        | 15        | 53    | 9    | 0    | 115   |
| 6       | 36        | 25        | 33    | 21   | 0    | 115   |
| 7       | 36        | 26        | 52    | 1    | 0    | 115   |
| 8       | 35        | 36        | 43    | 1    | 0    | 115   |
| 9       | 34        | 21        | 59    | 1    | 0    | 115   |
| 10      | 35        | 13        | 63    | 4    | 0    | 115   |
| 11      | 39        | 24        | 51    | 1    | 0    | 115   |
| 12      | 34        | 11        | 70    | 0    | 0    | 115   |
| 13      | 35        | 29        | 50    | 1    | 0    | 115   |
| 14      | 43        | 18        | 51    | 3    | 0    | 115   |
| 15      | 46        | 14        | 54    | 1    | 0    | 115   |
| 16      | 46        | 9         | 60    | 0    | 0    | 115   |
| 17      | 37        | 13        | 64    | 1    | 0    | 115   |
| 18      | 35        | 6         | 65    | 9    | 0    | 115   |
| 19      | 35        | 6         | 66    | 8    | 0    | 115   |
| 20      | 38        | 22        | 54    | 1    | 0    | 115   |
| AVERAGE | 37.2      | 17.8      | 56.85 | 3.15 | 0    | 115   |

| Feedback Average Out of 5 Scale | 3.78 |
|---------------------------------|------|