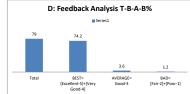

| D: Feedback An | alysis T-B-A-B%    |
|----------------|--------------------|
| ■ Se           | ries1              |
| 74.6           |                    |
|                |                    |
| 39.1           | 35.5               |
|                |                    |
|                | 0                  |
| Total BEST=    | 0<br>AVERAGE= BAD= |