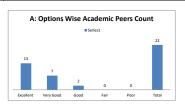

|    | Q.NO.1    | NO.1 How do you rate the sequence of the Courses that you have studied are in sequence to what you have studied in the previous semeste |           |      |         |      |          |  |  |
|----|-----------|-----------------------------------------------------------------------------------------------------------------------------------------|-----------|------|---------|------|----------|--|--|
| OR | OPTIONS   | A                                                                                                                                       | В         | С    | D       | E    | Students |  |  |
|    | 01 110115 | Excellent                                                                                                                               | Very Good | Good | Average | Poor | Students |  |  |
|    | RESULT    | 34                                                                                                                                      | 16        | 65   | 0       | 0    | 115      |  |  |
|    | KESOLI    | Excellent                                                                                                                               | Very Good | Good | Fair    | Poor | Total    |  |  |