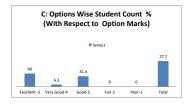

### PART - A

| Q.No.   | Excellent | Very Good | Good  | Fair | Poor | Total |
|---------|-----------|-----------|-------|------|------|-------|
| 1       | 34        | 16        | 65    | 0    | 0    | 115   |
| 2       | 36        | 15        | 64    | 0    | 0    | 115   |
| 3       | 36        | 11        | 68    | 0    | 0    | 115   |
| 4       | 36        | 26        | 52    | 1    | 0    | 115   |
| 5       | 38        | 15        | 53    | 9    | 0    | 115   |
| 6       | 36        | 25        | 33    | 21   | 0    | 115   |
| 7       | 36        | 26        | 52    | 1    | 0    | 115   |
| 8       | 35        | 36        | 43    | 1    | 0    | 115   |
| 9       | 34        | 21        | 59    | 1    | 0    | 115   |
| 10      | 35        | 13        | 63    | 4    | 0    | 115   |
| 11      | 39        | 24        | 51    | 1    | 0    | 115   |
| 12      | 34        | 11        | 70    | 0    | 0    | 115   |
| 13      | 35        | 29        | 50    | 1    | 0    | 115   |
| 14      | 43        | 18        | 51    | 3    | 0    | 115   |
| 15      | 46        | 14        | 54    | 1    | 0    | 115   |
| 16      | 46        | 9         | 60    | 0    | 0    | 115   |
| 17      | 37        | 13        | 64    | 1    | 0    | 115   |
| 18      | 35        | 6         | 65    | 9    | 0    | 115   |
| 19      | 35        | 6         | 66    | 8    | 0    | 115   |
| 20      | 38        | 22        | 54    | 1    | 0    | 115   |
| AVERAGE | 37.2      | 17.8      | 56.85 | 3.15 | 0    | 115   |

| Feedback Average Out of 5 Scale | 3.78 |
|---------------------------------|------|