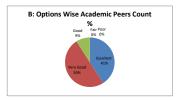

### PART - A

| Q.No.   | Excellent | Very Good | Good  | Fair | Poor | Total |
|---------|-----------|-----------|-------|------|------|-------|
| 1       | 34        | 16        | 65    | 0    | 0    | 115   |
| 2       | 36        | 15        | 64    | 0    | 0    | 115   |
| 3       | 36        | 11        | 68    | 0    | 0    | 115   |
| 4       | 36        | 26        | 52    | 1    | 0    | 115   |
| 5       | 38        | 15        | 53    | 9    | 0    | 115   |
| 6       | 36        | 25        | 33    | 21   | 0    | 115   |
| 7       | 36        | 26        | 52    | 1    | 0    | 115   |
| 8       | 35        | 36        | 43    | 1    | 0    | 115   |
| 9       | 34        | 21        | 59    | 1    | 0    | 115   |
| 10      | 35        | 13        | 63    | 4    | 0    | 115   |
| 11      | 39        | 24        | 51    | 1    | 0    | 115   |
| 12      | 34        | 11        | 70    | 0    | 0    | 115   |
| 13      | 35        | 29        | 50    | 1    | 0    | 115   |
| 14      | 43        | 18        | 51    | 3    | 0    | 115   |
| 15      | 46        | 14        | 54    | 1    | 0    | 115   |
| 16      | 46        | 9         | 60    | 0    | 0    | 115   |
| 17      | 37        | 13        | 64    | 1    | 0    | 115   |
| 18      | 35        | 6         | 65    | 9    | 0    | 115   |
| 19      | 35        | 6         | 66    | 8    | 0    | 115   |
| 20      | 38        | 22        | 54    | 1    | 0    | 115   |
| AVERAGE | 37.2      | 17.8      | 56.85 | 3.15 | 0    | 115   |