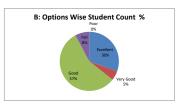

### PART - A

| Q.No.   | Excellent | Very Good | Good  | Fair | Poor | Total |
|---------|-----------|-----------|-------|------|------|-------|
| 1       | 34        | 16        | 65    | 0    | 0    | 115   |
| 2       | 36        | 15        | 64    | 0    | 0    | 115   |
| 3       | 36        | 11        | 68    | 0    | 0    | 115   |
| 4       | 36        | 26        | 52    | 1    | 0    | 115   |
| 5       | 38        | 15        | 53    | 9    | 0    | 115   |
| 6       | 36        | 25        | 33    | 21   | 0    | 115   |
| 7       | 36        | 26        | 52    | 1    | 0    | 115   |
| 8       | 35        | 36        | 43    | 1    | 0    | 115   |
| 9       | 34        | 21        | 59    | 1    | 0    | 115   |
| 10      | 35        | 13        | 63    | 4    | 0    | 115   |
| 11      | 39        | 24        | 51    | 1    | 0    | 115   |
| 12      | 34        | 11        | 70    | 0    | 0    | 115   |
| 13      | 35        | 29        | 50    | 1    | 0    | 115   |
| 14      | 43        | 18        | 51    | 3    | 0    | 115   |
| 15      | 46        | 14        | 54    | 1    | 0    | 115   |
| 16      | 46        | 9         | 60    | 0    | 0    | 115   |
| 17      | 37        | 13        | 64    | 1    | 0    | 115   |
| 18      | 35        | 6         | 65    | 9    | 0    | 115   |
| 19      | 35        | 6         | 66    | 8    | 0    | 115   |
| 20      | 38        | 22        | 54    | 1    | 0    | 115   |
| AVERAGE | 37.2      | 17.8      | 56.85 | 3.15 | 0    | 115   |

| Feedback Average Out of 5 Scale | 3.78 |
|---------------------------------|------|