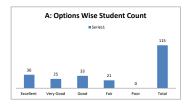

# Student Feedback on Curriculum Analysis Report Academic Year: 2023-24 Semester - ODD

### PART - A

| Q.No.   | Excellent | Very Good | Good  | Fair | Poor | Total |
|---------|-----------|-----------|-------|------|------|-------|
| 1       | 34        | 16        | 65    | 0    | 0    | 115   |
| 2       | 36        | 15        | 64    | 0    | 0    | 115   |
| 3       | 36        | 11        | 68    | 0    | 0    | 115   |
| 4       | 36        | 26        | 52    | 1    | 0    | 115   |
| 5       | 38        | 15        | 53    | 9    | 0    | 115   |
| 6       | 36        | 25        | 33    | 21   | 0    | 115   |
| 7       | 36        | 26        | 52    | 1    | 0    | 115   |
| 8       | 35        | 36        | 43    | 1    | 0    | 115   |
| 9       | 34        | 21        | 59    | 1    | 0    | 115   |
| 10      | 35        | 13        | 63    | 4    | 0    | 115   |
| 11      | 39        | 24        | 51    | 1    | 0    | 115   |
| 12      | 34        | 11        | 70    | 0    | 0    | 115   |
| 13      | 35        | 29        | 50    | 1    | 0    | 115   |
| 14      | 43        | 18        | 51    | 3    | 0    | 115   |
| 15      | 46        | 14        | 54    | 1    | 0    | 115   |
| 16      | 46        | 9         | 60    | 0    | 0    | 115   |
| 17      | 37        | 13        | 64    | 1    | 0    | 115   |
| 18      | 35        | 6         | 65    | 9    | 0    | 115   |
| 19      | 35        | 6         | 66    | 8    | 0    | 115   |
| 20      | 38        | 22        | 54    | 1    | 0    | 115   |
| AVERAGE | 37.2      | 17.8      | 56.85 | 3.15 | 0    | 115   |