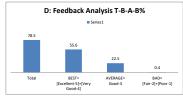

| D: Feedback An | alysis T-B-A-B%    |
|----------------|--------------------|
| ■ Se           | ries1              |
| 74.6           |                    |
|                |                    |
| 39.1           | 35.5               |
|                |                    |
|                | 0                  |
| Total BEST=    | 0<br>AVERAGE= BAD= |