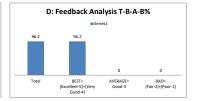

#### PART - A

| Q.No.   | Excellent | Very Good | Good | Fair | Poor | Total |
|---------|-----------|-----------|------|------|------|-------|
| 1       | 20        | 6         | 0    | 0    | 0    | 26    |
| 2       | 21        | 5         | 0    | 0    | 0    | 26    |
| 3       | 20        | 6         | 0    | 0    | 0    | 26    |
| 4       | 21        | 5         | 0    | 0    | 0    | 26    |
| 5       | 21        | 5         | 0    | 0    | 0    | 26    |
| 6       | 17        | 9         | 0    | 0    | 0    | 26    |
| 7       | 20        | 5         | 1    | 0    | 0    | 26    |
| 8       | 23        | 3         | 0    | 0    | 0    | 26    |
| 9       | 18        | 7         | 1    | 0    | 0    | 26    |
| 10      | 17        | 7         | 1    | 1    | 0    | 26    |
| AVERAGE | 19.8      | 5.8       | 0.3  | 0.1  | 0    | 26    |
|         |           |           |      |      |      |       |

| Feedback Average Out of 5 Scale | 4.75 |
|---------------------------------|------|