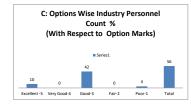

| С    | D       | E    | Industry   |  |  |  |
| OF HONS | Excellent  | Very Good                                                                                                                                         | Good | Average | Poor | Personnels |  |  |  |
| RESULT  | 1          | 0                                                                                                                                                 | 7    | 0       | 2    | 10         |  |  |  |
| RESULI  | Excellent  | Very Good                                                                                                                                         | Good | Fair    | Poor | Total      |  |  |  |









| Q.NO.10 | How do you rate the experiments in terms of their relevance to the real life application? |           |      |         |      |            |  |  |  |
|---------|-------------------------------------------------------------------------------------------|-----------|------|---------|------|------------|--|--|--|
| OPTIONS | A                                                                                         | В         | c    | D       | E    | Industry   |  |  |  |
| OFTIONS | Excellent                                                                                 | Very Good | Good | Average | Poor | Personnels |  |  |  |
| RESULT  | 1                                                                                         | 0         | 6    | 1       | 2    | 10