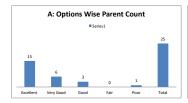

### PART - A

| Q.No.   | Excellent | Very Good | Good  | Fair | Poor | Total |
|---------|-----------|-----------|-------|------|------|-------|
| 1       | 34        | 16        | 65    | 0    | 0    | 115   |
| 2       | 36        | 15        | 64    | 0    | 0    | 115   |
| 3       | 36        | 11        | 68    | 0    | 0    | 115   |
| 4       | 36        | 26        | 52    | 1    | 0    | 115   |
| 5       | 38        | 15        | 53    | 9    | 0    | 115   |
| 6       | 36        | 25        | 33    | 21   | 0    | 115   |
| 7       | 36        | 26        | 52    | 1    | 0    | 115   |
| 8       | 35        | 36        | 43    | 1    | 0    | 115   |
| 9       | 34        | 21        | 59    | 1    | 0    | 115   |
| 10      | 35        | 13        | 63    | 4    | 0    | 115   |
| 11      | 39        | 24        | 51    | 1    | 0    | 115   |
| 12      | 34        | 11        | 70    | 0    | 0    | 115   |
| 13      | 35        | 29        | 50    | 1    | 0    | 115   |
| 14      | 43        | 18        | 51    | 3    | 0    | 115   |
| 15      | 46        | 14        | 54    | 1    | 0    | 115   |
| 16      | 46        | 9         | 60    | 0    | 0    | 115   |
| 17      | 37        | 13        | 64    | 1    | 0    | 115   |
| 18      | 35        | 6         | 65    | 9    | 0    | 115   |
| 19      | 35        | 6         | 66    | 8    | 0    | 115   |
| 20      | 38        | 22        | 54    | 1    | 0    | 115   |
| AVERAGE | 37.2      | 17.8      | 56.85 | 3.15 | 0    | 115   |